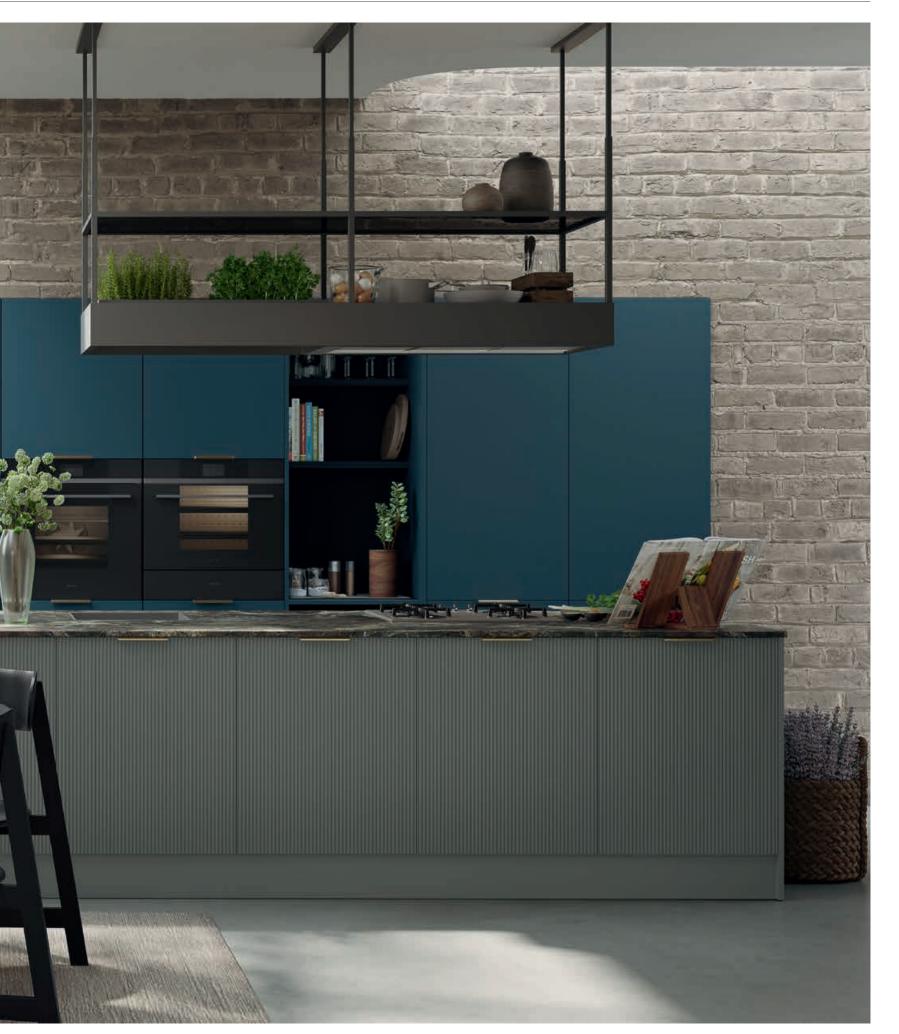

# **SETA** Fluent and peaceful... A dynamic effect of the doors with vertical reeded form and a luminous environment created by the use of alternative natural colors... Silky reflections on the kitchen project the desired clarity. Far from complexity, a pure and elegant design... With its lines and colors, Seta is designed to accommodate gracefulness in every detail. Movements of plain and vertical forms add dimension to the setting and enhance the beauty of the design, thus make the kitchen the preferred space at home. 160