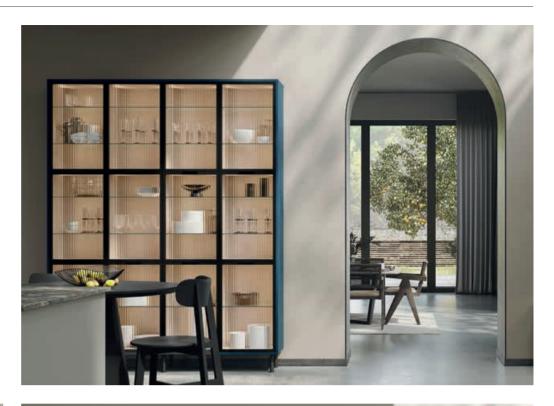

# **SETA** Fluent and peaceful... A dynamic effect of the doors with vertical reeded form and a luminous environment created by the use of alternative natural colors... Silky reflections on the kitchen project the desired clarity. Far from complexity, a pure and elegant design... With its lines and colors, Seta is designed to accommodate gracefulness in every detail. Movements of plain and vertical forms add dimension to the setting and enhance the beauty of the design, thus make the kitchen the preferred space at home. 160