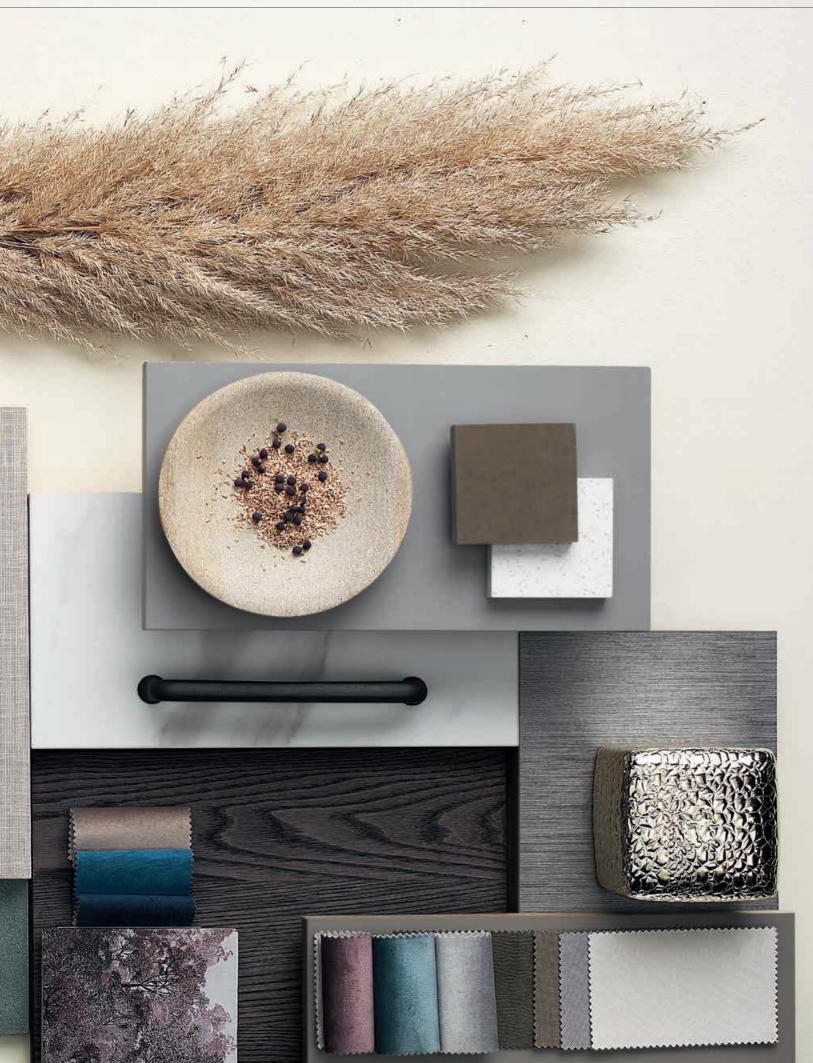

# **SETA** Fluent and peaceful... A dynamic effect of the doors with vertical reeded form and a luminous environment created by the use of alternative natural colors... Silky reflections on the kitchen project the desired clarity. Far from complexity, a pure and elegant design... With its lines and colors, Seta is designed to accommodate gracefulness in every detail. Movements of plain and vertical forms add dimension to the setting and enhance the beauty of the design, thus make the kitchen the preferred space at home. 160

## SETA

#### S-MATT LACQUERED / MATT LACQUERED

#### METALLIC S-MATT LACQUERED

257