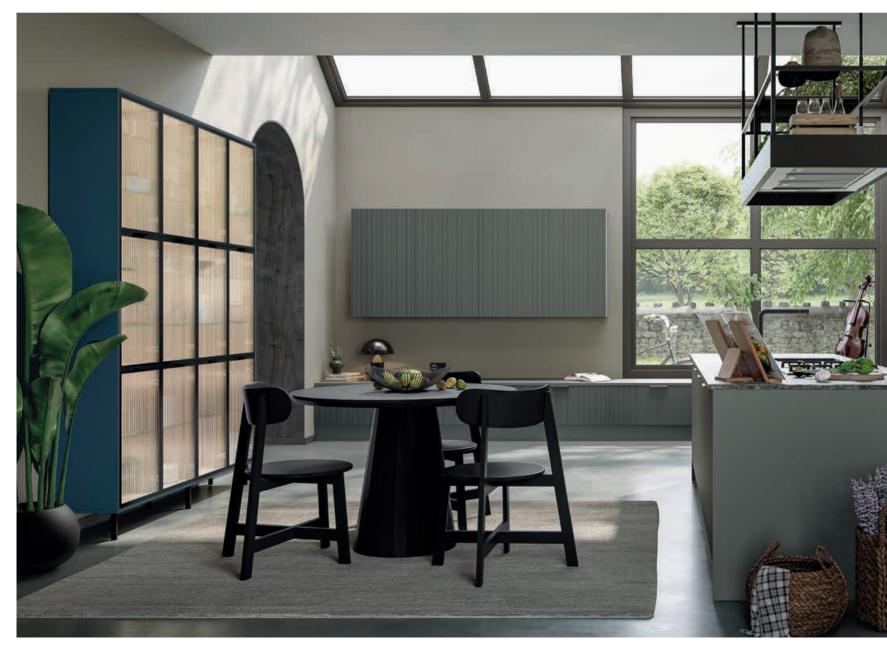

# **SETA** Fluent and peaceful... A dynamic effect of the doors with vertical reeded form and a luminous environment created by the use of alternative natural colors... Silky reflections on the kitchen project the desired clarity. Far from complexity, a pure and elegant design... With its lines and colors, Seta is designed to accommodate gracefulness in every detail. Movements of plain and vertical forms add dimension to the setting and enhance the beauty of the design, thus make the kitchen the preferred space at home. 160