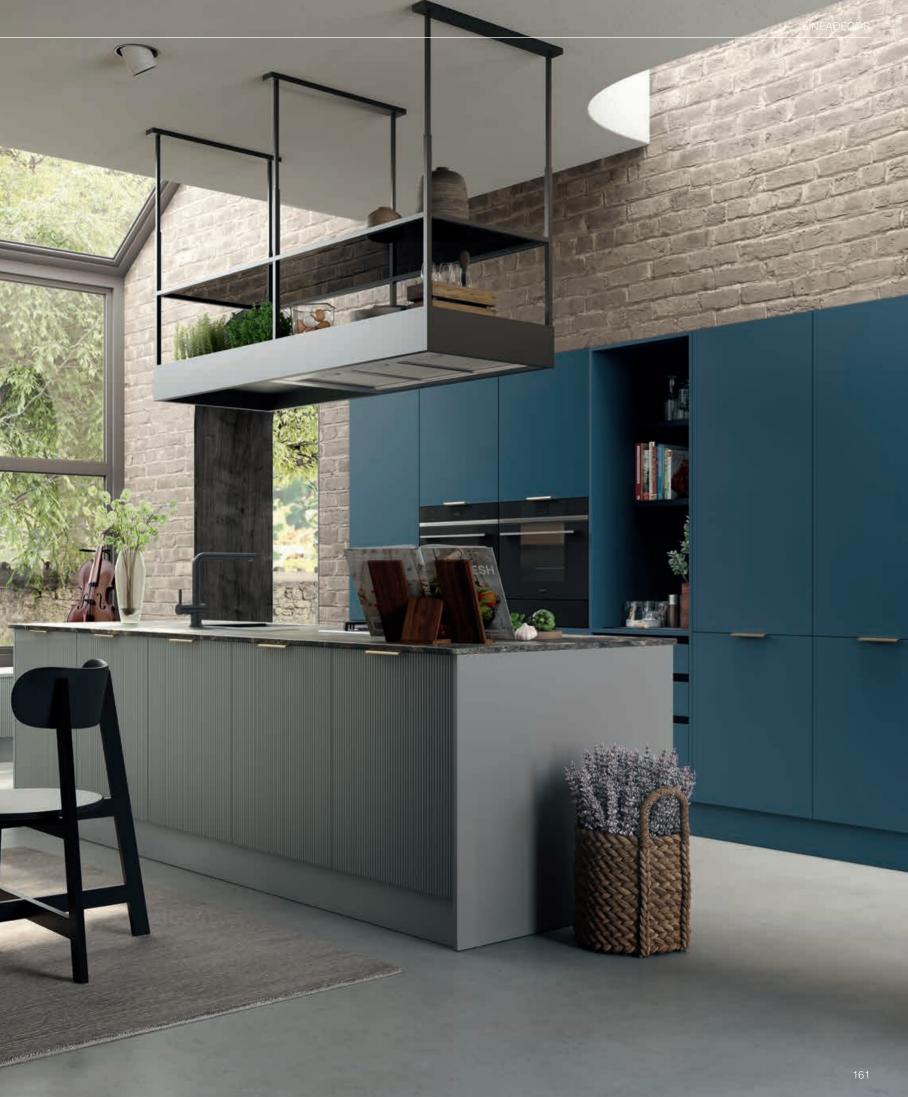

# **SETA** Fluent and peaceful... A dynamic effect of the doors with vertical reeded form and a luminous environment created by the use of alternative natural colors... Silky reflections on the kitchen project the desired clarity. Far from complexity, a pure and elegant design... With its lines and colors, Seta is designed to accommodate gracefulness in every detail. Movements of plain and vertical forms add dimension to the setting and enhance the beauty of the design, thus make the kitchen the preferred space at home. 160