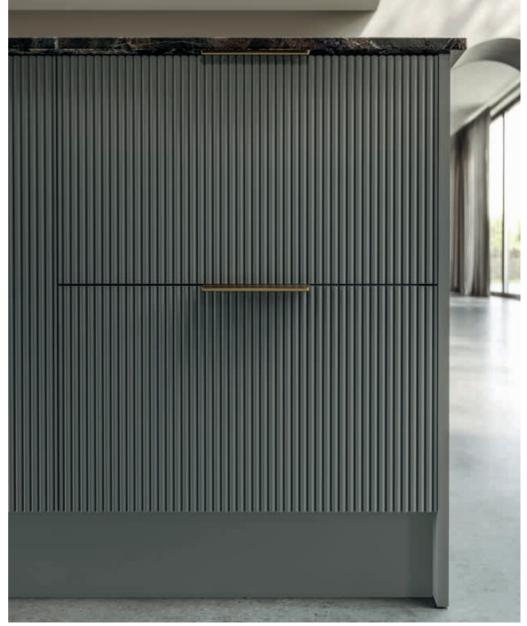

# **SETA** Fluent and peaceful... A dynamic effect of the doors with vertical reeded form and a luminous environment created by the use of alternative natural colors... Silky reflections on the kitchen project the desired clarity. Far from complexity, a pure and elegant design... With its lines and colors, Seta is designed to accommodate gracefulness in every detail. Movements of plain and vertical forms add dimension to the setting and enhance the beauty of the design, thus make the kitchen the preferred space at home. 160