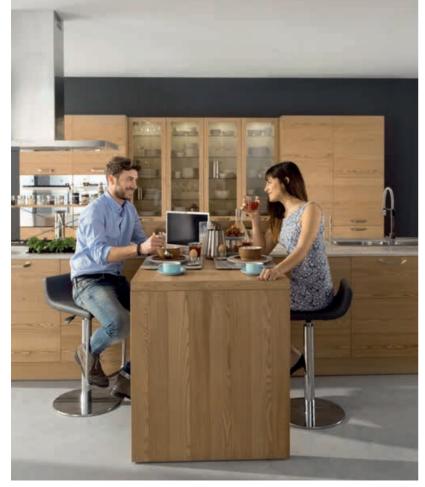

CABINETS / 260 DOORS / 250 HANDLES / 261 WORKTOPS / 260

Terra offers large storage spaces with deep drawers and cabinet systems along with glass door options and open shelf systems for displaying accessories and dinnerware.

The functional details and warm atmosphere of Terra transforms the kitchen into a living space, that is both for cooking and for spending pleasant times with loved ones.

The natural wood texture of Terra, completed with the elegant copper handles, emphasize the warming effect of chestnut.