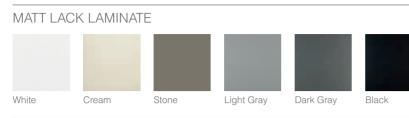

|              |
| White     | Stone White | Pearl White | Cream      | Tortora        | lvory     | Mink      | Light Stone | Red                   | Sky Blue   | Mint Green | Forest Green |
|           |             |             |            |                |           |           |             |                       |            |            |              |
|           |             |             |            |                |           |           |             |                       |            |            |              |
| Deep Blue | Ocean Blue  | Light Gray  | Stone Gray | Shadow<br>Gray | Ash Gray  | Dark Gray | Mist Gray   | Fume                  | Anthracite | Black      |              |

#### EFFE









Pastel Oak

Textured Light Nutshell Oak

250

#### ESSO



#### ETNA

CONCRETE TEXTURED MELAMINE



#### FILA



# **DOORS**



#### METALLIC S-MATT LACQUERED



#### HERA

#### SOLID WOOD FRAMED



#### LAGO



Glossy Anthracite

Glossy Black

#### LEA

#### MELAMINE FRAMED



#### LUNA

| SOLID W           | ood frame          | ED          |                |                  |               |               |                       |                        |            |            |              |
|-------------------|--------------------|-------------|----------------|------------------|---------------|---------------|-----------------------|------------------------|------------|------------|--------------|
|                   |                    |             |                | wares            |               |               |