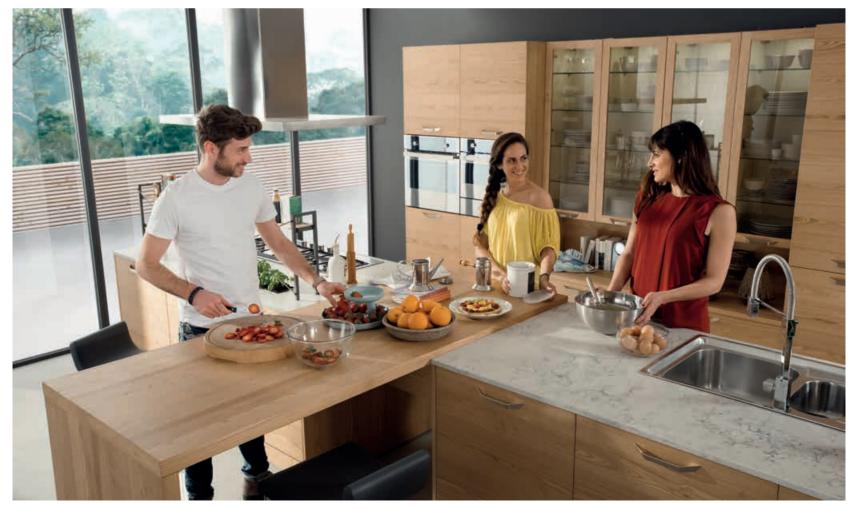

CABINETS / 260 DOORS / 250 HANDLES / 261 WORKTOPS / 260

Terra offers large storage spaces with deep drawers and cabinet systems along with glass door options and open shelf systems for displaying accessories and dinnerware.

The functional details and warm atmosphere of Terra transforms the kitchen into a living space, that is both for cooking and for spending pleasant times with loved ones.

The natural wood texture of Terra, completed with the elegant copper handles, emphasize the warming effect of chestnut.