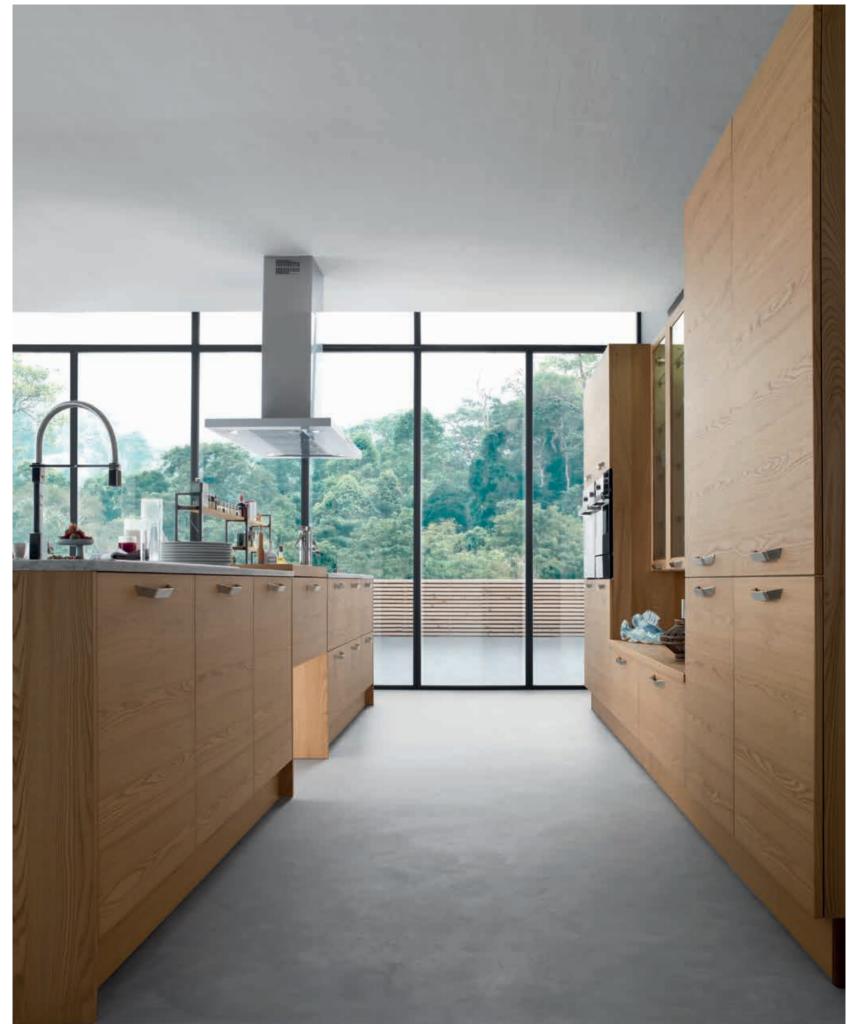

CABINETS / 260 DOORS / 250 HANDLES / 261 WORKTOPS / 260

Terra offers large storage spaces with deep drawers and cabinet systems along with glass door options and open shelf systems for displaying accessories and dinnerware.

The functional details and warm atmosphere of Terra transforms the kitchen into a living space, that is both for cooking and for spending pleasant times with loved ones.

The natural wood texture of Terra, completed with the elegant copper handles, emphasize the warming effect of chestnut.