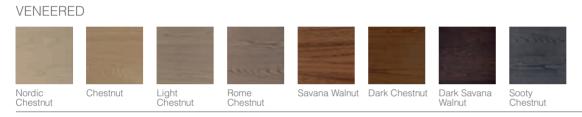

#### LUNA

| SOLID W           | ood frame          | ED          |                |                  |               |               |                       |                        |            |            |              |
|-------------------|--------------------|-------------|----------------|------------------|---------------|---------------|-----------------------|------------------------|------------|------------|--------------|
|                   |                    |             |                | wares            |               |               |                       | and inner<br>all and a |            |            |              |
| Natural<br>Wicker | Nordic<br>Chestnut | Chestnut    | Light Chestnut | Rome<br>Chestnut | Savana Walnut | Dark Chestnut | Dark Savana<br>Walnut | Sooty<br>Chestnut      |            |            |              |
| S-MATT L          | ACQUERED           | / MATT LAC  | QUERED         |                  |               |               |                       |                        |            |            |              |
|                   |                    |             |                |                  |               |               |                       |                        |            |            |              |
| White             | Stone White        | Pearl White | Cream          | Tortora          | lvory         | Mink          | Light Stone           | Red                    | Sky Blue   | Mint Green | Forest Green |
|                   |                    |             |                |                  |               |               |                       |                        |            |            |              |
|                   |                    |             |                |                  |               |               |                       |                        |            |            |              |
|                   |                    |             |                |                  |               |               |                       |                        |            |            |              |
| Deep Blue         | Ocean Blue         | Light Gray  | Stone Gray     | Shadow<br>Gray   | Ash Gray      | Dark Gray     | Mist Gray             | Fume                   | Anthracite | Black      |              |
| METALLIO          | C S-MATT LA        | CQUERED     |                |                  |               |               |                       |                        |            |            |              |
|                   |                    |             |                |                  |               |               |                       |                        |            |            |              |