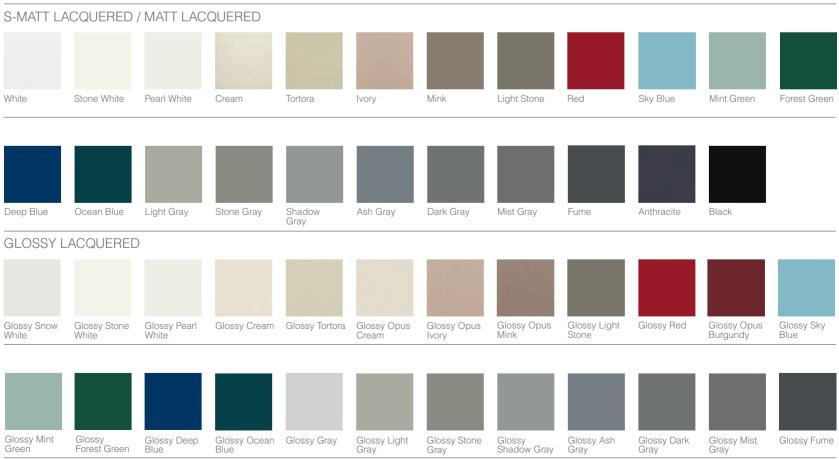

#### ARYA

| SOLID W   | /OOD FRAME  | ED          |            |                |           |           |             |                       |            |            |              |
|-----------|-------------|-------------|------------|----------------|-----------|-----------|-------------|-----------------------|------------|------------|--------------|
|           |             |             |            |                |           |           |             | N                     |            |            |              |
| White     | lvory       | Sky Blue    | Mint Green | Light Gray     | Dark Gray | Fume      | Chestnut    | Dark Savana<br>Walnut |            |            |              |
| S-MATT L  | LACQUERED   | / MATT LAC  | CQUERED    |                |           |           |             |                       |            |            |              |
|           |             |             |            |                |           |           |             |                       |            |            |              |
| White     | Stone White | Pearl White | Cream      | Tortora        | lvory     | Mink      | Light Stone | Red                   | Sky Blue   | Mint Green | Forest Green |
|           |             |             |            |                |           |           |             |                       |            |            |              |
|           |             |             |            |                |           |           |             |                       |            |            |              |
| Deep Blue | Ocean Blue  | Light Gray  | Stone Gray | Shadow<br>Gray | Ash Gray  | Dark Gray | Mist Gray   | Fume                  | Anthracite | Black      |              |