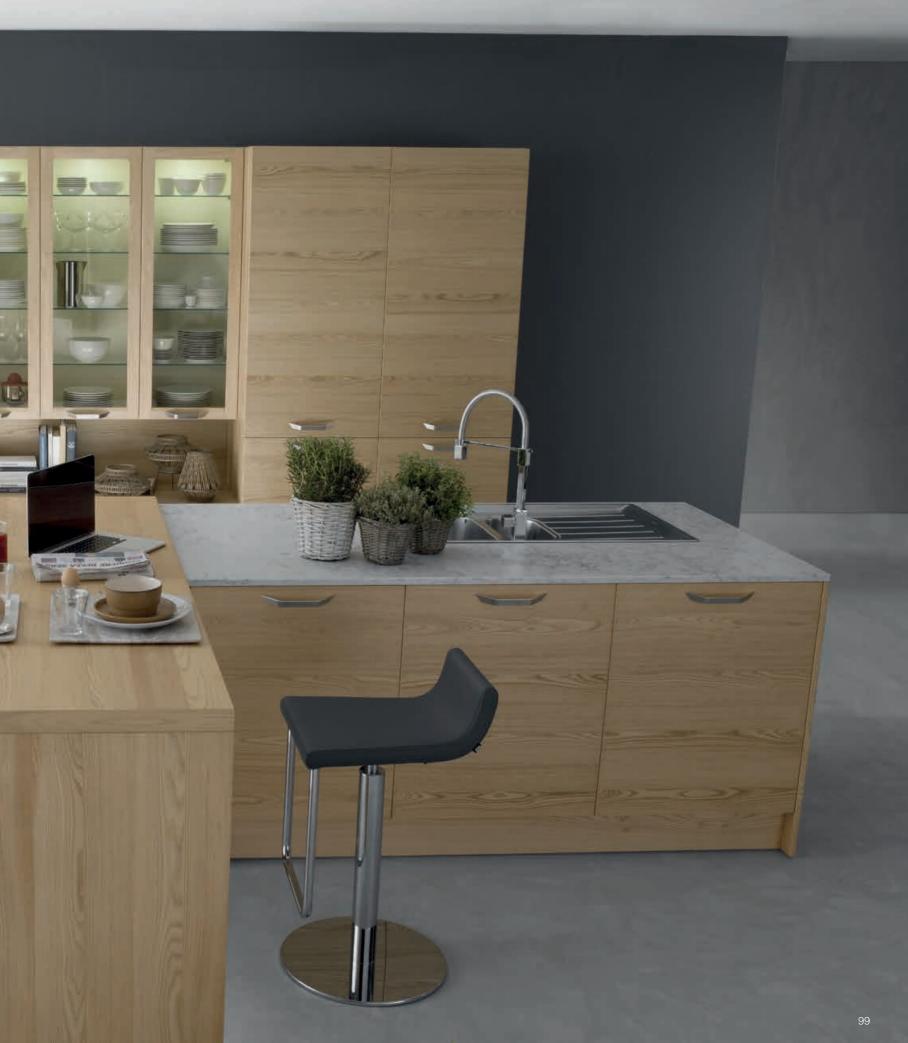

CABINETS / 260 DOORS / 250 HANDLES / 261 WORKTOPS / 260

Terra offers large storage spaces with deep drawers and cabinet systems along with glass door options and open shelf systems for displaying accessories and dinnerware.

The functional details and warm atmosphere of Terra transforms the kitchen into a living space, that is both for cooking and for spending pleasant times with loved ones.

The natural wood texture of Terra, completed with the elegant copper handles, emphasize the warming effect of chestnut.