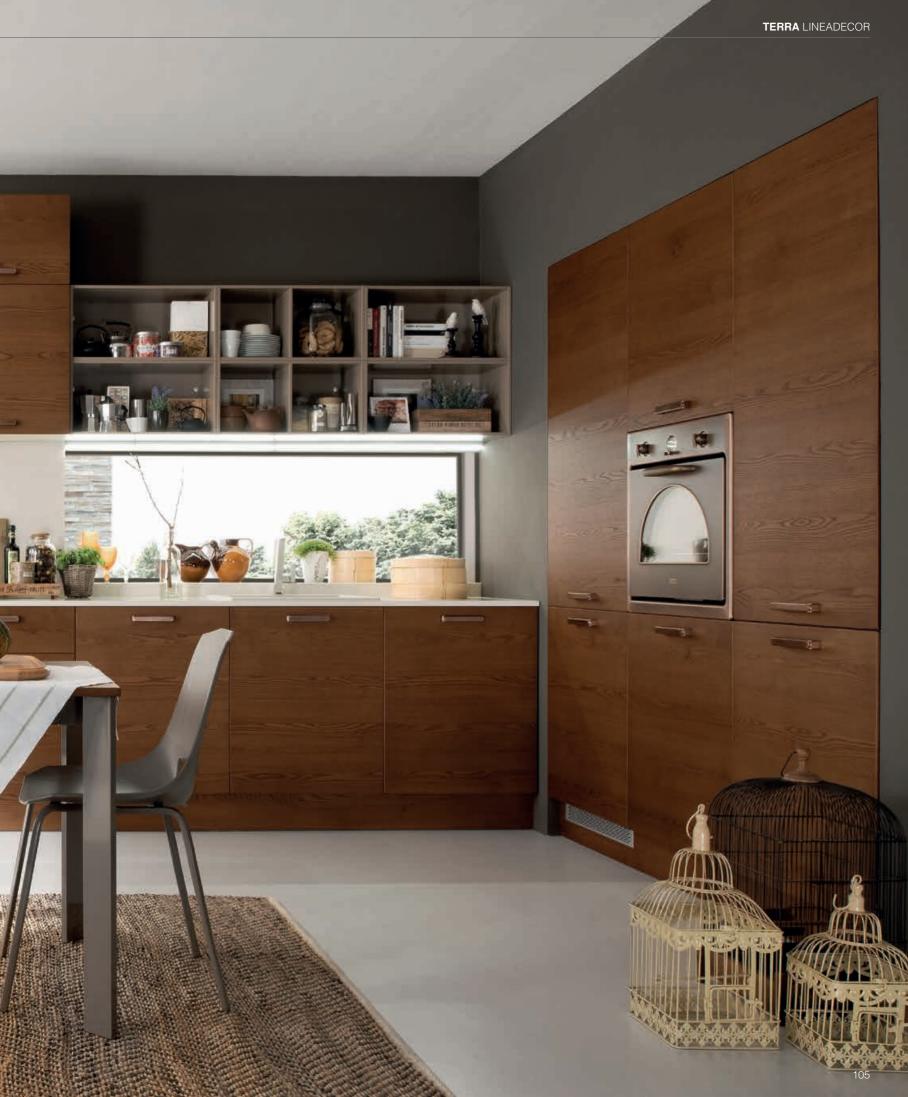

CABINETS / 260 DOORS / 250 HANDLES / 261 WORKTOPS / 260

Terra offers large storage spaces with deep drawers and cabinet systems along with glass door options and open shelf systems for displaying accessories and dinnerware.

The functional details and warm atmosphere of Terra transforms the kitchen into a living space, that is both for cooking and for spending pleasant times with loved ones.

The natural wood texture of Terra, completed with the elegant copper handles, emphasize the warming effect of chestnut.