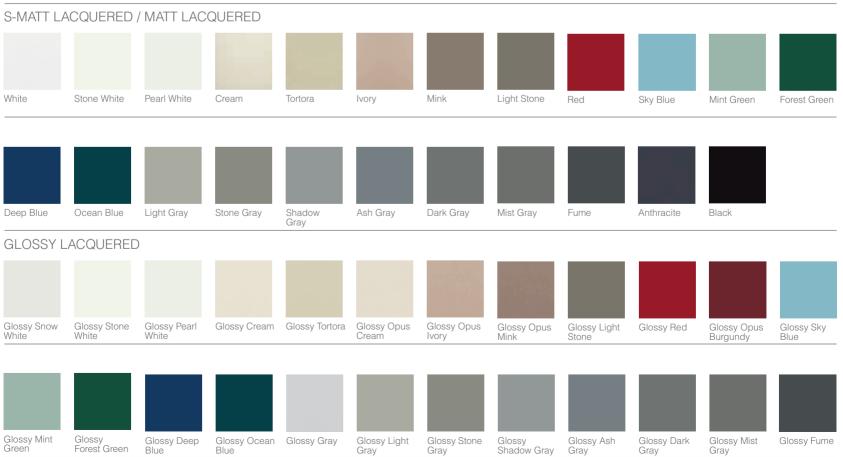

#### ARYA

| SOLID W   | /OOD FRAME  | ED          |            |                |           |           |             |                       |            |            |              |
|-----------|-------------|-------------|------------|----------------|-----------|-----------|-------------|-----------------------|------------|------------|--------------|
|           |             |             |            |                |           |           |             | N                     |            |            |              |
| White     | lvory       | Sky Blue    | Mint Green | Light Gray     | Dark Gray | Fume      | Chestnut    | Dark Savana<br>Walnut |            |            |              |
| S-MATT L  | LACQUERED   | / MATT LAC  | CQUERED    |                |           |           |             |                       |            |            |              |
|           |             |             |            |                |           |           |             |                       |            |            |              |
| White     | Stone White | Pearl White | Cream      | Tortora        | lvory     | Mink      | Light Stone | Red                   | Sky Blue   | Mint Green | Forest Green |
|           |             |             |            |                |           |           |             |                       |            |            |              |
|           |             |             |            |                |           |           |             |                       |            |            |              |
| Deep Blue | Ocean Blue  | Light Gray  | Stone Gray | Shadow<br>Gray | Ash Gray  | Dark Gray | Mist Gray   | Fume                  | Anthracite | Black      |              |

#### LUNA

| SOLID W           | ood frame          | ED          |                |                  |               |               |                       |                        |            |            |              |
|-------------------|--------------------|-------------|----------------|------------------|---------------|---------------|-----------------------|------------------------|------------|------------|--------------|
|                   |                    |             |                | wares            |               |               |                       | and inner<br>all and a |            |            |              |
| Natural<br>Wicker | Nordic<br>Chestnut | Chestnut    | Light Chestnut | Rome<br>Chestnut | Savana Walnut | Dark Chestnut | Dark Savana<br>Walnut | Sooty<br>Chestnut      |            |            |              |
| S-MATT L          | ACQUERED           | / MATT LAC  | QUERED         |                  |               |               |                       |                        |            |            |              |
|                   |                    |             |                |                  |               |               |                       |                        |            |            |              |
| White             | Stone White        | Pearl White | Cream          | Tortora          | lvory         | Mink          | Light Stone           | Red                    | Sky Blue   | Mint Green | Forest Green |
|                   |                    |             |                |                  |               |               |                       |                        |            |            |              |
|                   |                    |             |                |                  |               |               |                       |                        |            |            |              |
|                   |                    |             |                |                  |               |               |                       |                        |            |            |              |
| Deep Blue         | Ocean Blue         | Light Gray  | Stone Gray     | Shadow<br>Gray   | Ash Gray      | Dark Gray     | Mist Gray             | Fume                   | Anthracite | Black      |              |
| METALLIO          | C S-MATT LA        | CQUERED     |                |                  |               |               |                       |                        |            |            |              |
|                   |                    |             |                |                  |               |               |                       |                        |            |            |              |

#### MONA

Pera Walnut

Walnut

| S-MATT LA            | ACQUERED               | / MATT LAC            | QUERED               |                |                      |                      |                       |                       |                     |                         |                    |
|----------------------|------------------------|-----------------------|----------------------|----------------|----------------------|----------------------|-----------------------|-----------------------|---------------------|-------------------------|--------------------|
|                      |                        |                       |                      |                |                      |                      |                       |                       |                     |                         |                    |
| White                | Stone White            | Pearl White           | Cream                | Tortora        | lvory                | Mink                 | Light Stone           | Red                   | Sky Blue            | Mint Green              | Forest Green       |
|                      |                        |                       |                      |                |                      |                      |                       |                       |                     |                         |                    |
|                      |                        |                       |                      |                |                      |                      |                       |                       |                     |                         |                    |
| Deep Blue            | Ocean Blue             | Light Gray            | Stone Gray           | Shadow<br>Gray | Ash Gray             | Dark Gray            | Mist Gray             | Fume                  | Anthracite          | Black                   |                    |
| GLOSSY L             | ACQUERED               | )                     |                      |                |                      |                      |                       |                       |                     |                         |                    |
|                      |                        |                       |                      |                |                      |                      | a line                |                       |                     |                         |                    |
| Glossy Snow<br>White | Glossy Stone<br>White  | Glossy Pearl<br>White | Glossy Cream         | Glossy Tortora | Glossy Opus<br>Cream | Glossy Opus<br>Ivory | Glossy Opus<br>Mink   | Glossy Light<br>Stone | Glossy Red          | Glossy Opus<br>Burgundy | Glossy Sky<br>Blue |
|                      |                        |                       |                      |                |                      |                      |                       |                       |                     |                         |                    |
|                      |                        |                       |                      |                |                      |                      |                       |                       |                     |                         |                    |
| Glossy Mint<br>Green | Glossy<br>Forest Green | Glossy Deep<br>Blue   | Glossy Ocean<br>Blue | Glossy Gray    | Glossy Light<br>Gray | Glossy Stone<br>Gray | Glossy<br>Shadow Gray | Glossy Ash<br>Gray    | Glossy Dark<br>Gray | Glossy Mist<br>Gray     | Glossy Fume        |