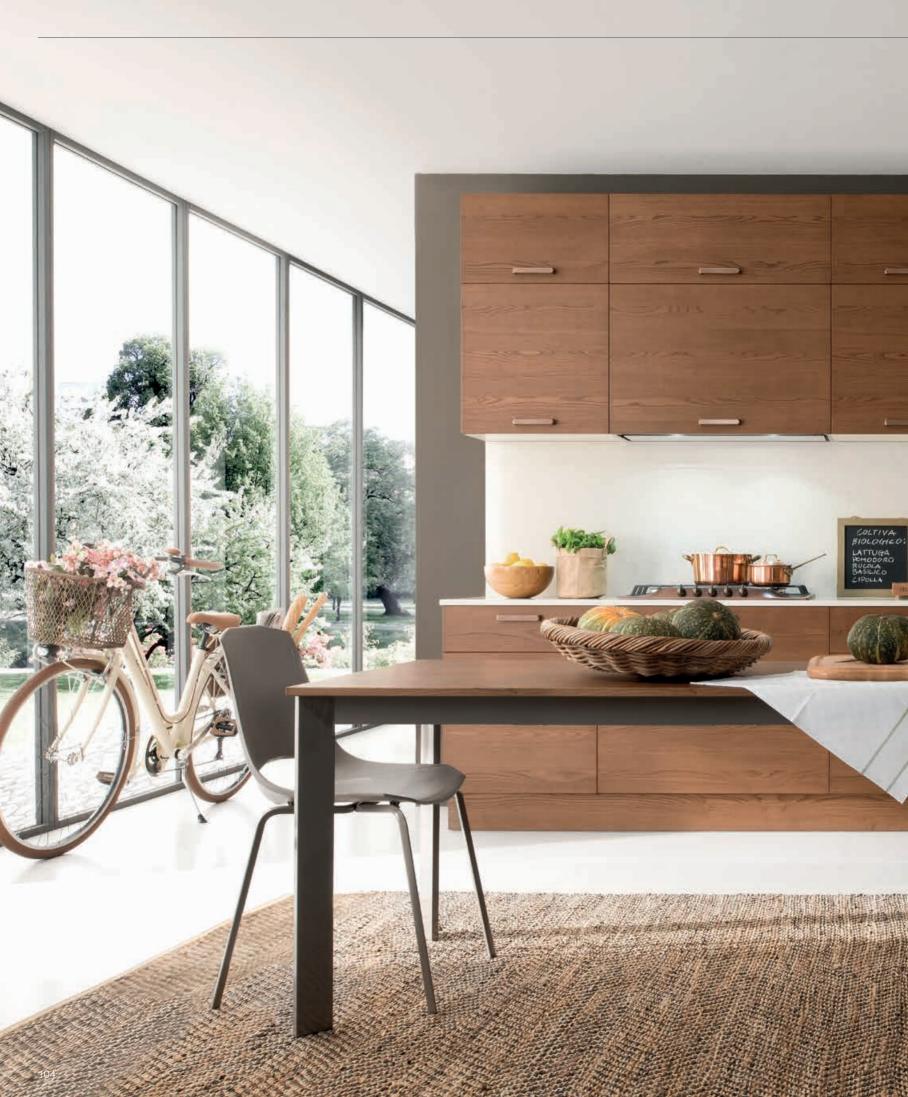

Assembly services provided by expert personnel emphasize vet again the professionalism of Lineadecor.



# INDEX

ARTE / 230 ARYA / 182 AXIS / 90 EFFE / 134 ESSO / 58 ETNA / 114 FILA / 48 HERA / 242 LAGO / 156 LEA / 198 LUNA / 30 MARTE / 38 MIA / 166 MONA / 220 NEO / 172 OPUS / 80 OTTO / 108 PETRA / 66 PICA / 146 RITMO / 128 SERA / 206 SETA / 160 TALIA / 234 TERRA / 96 VERA / 12

CABINETS / 260 DOORS / 250 HANDLES / 261 WORKTOPS / 260



















Terra offers large storage spaces with deep drawers and cabinet systems along with glass door options and open shelf systems for displaying accessories and dinnerware.

The functional details and warm atmosphere of Terra transforms the kitchen into a living space, that is both for cooking and for spending pleasant times with loved ones.









The natural wood texture of Terra, completed with the elegant copper handles, emphasize the warming effect of chestnut.





# **COLORS | COMPLEMENTS**

.....



# DOORS

#### ARTE

#### SOLID WOOD FRAMED



#### ARYA

| SOLID W   | /OOD FRAME  | ED          |            |                |           |           |             |                       |            |            |              |
|-----------|-------------|-------------|------------|----------------|-----------|-----------|-------------|-----------------------|------------|------------|--------------|
|           |             |             |            |                |           |           |             | N                     |            |            |              |
| White     | lvory       | Sky Blue    | Mint Gre