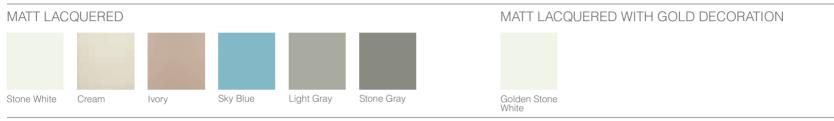

#### ARYA

| SOLID W   | /OOD FRAME  | ED          |            |                |           |           |             |                       |            |            |              |
|-----------|-------------|-------------|------------|----------------|-----------|-----------|-------------|-----------------------|------------|------------|--------------|
|           |             |             |            |                |           |           |             | N                     |            |            |              |
| White     | lvory       | Sky Blue    | Mint Green | Light Gray     | Dark Gray | Fume      | Chestnut    | Dark Savana<br>Walnut |            |            |              |
| S-MATT L  | LACQUERED   | / MATT LAC  | CQUERED    |                |           |           |             |                       |            |            |              |
|           |             |             |            |                |           |           |             |                       |            |            |              |
| White     | Stone White | Pearl White | Cream      | Tortora        | lvory     | Mink      | Light Stone | Red                   | Sky Blue   | Mint Green | Forest Green |
|           |             |             |            |                |           |           |             |                       |            |            |              |
|           |             |             |            |                |           |           |             |                       |            |            |              |
| Deep Blue | Ocean Blue  | Light Gray  | Stone Gray | Shadow<br>Gray | Ash Gray  | Dark Gray | Mist Gray   | Fume                  | Anthracite | Black      |              |