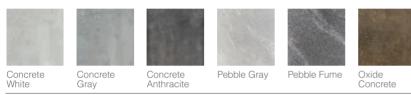

e White | Pearl White | Cream      | Tortora        | lvory     | Mink      | Light Stone | Red                   | Sky Blue   | Mint Green | Forest Green |
|           |             |             |            |                |           |           |             |                       |            |            |              |
|           |             |             |            |                |           |           |             |                       |            |            |              |
| Deep Blue | Ocean Blue  | Light Gray  | Stone Gray | Shadow<br>Gray | Ash Gray  | Dark Gray | Mist Gray   | Fume                  | Anthracite | Black      |              |

#### EFFE









Pastel Oak

Textured Light Nutshell Oak

250

#### ESSO



#### ETNA

CONCRETE TEXTURED MELAMINE



#### FILA



# **DOORS**



#### METALLIC S-MATT LACQUERED



#### HERA

#### SOLID WOOD FRAMED



#### LAGO



Glossy Anthracite

Glossy Black

#### LEA

#### MELAMINE FRAMED



#### LUNA

| SOLID W           | ood frame          | ED          |                |                  |               |               |                       |                        |            |            |              |
|-------------------|--------------------|-------------|----------------|------------------|---------------|---------------|-----------------------|------------------------|------------|------------|--------------|
|                   |                    |             |                | wares            |               |               |                       | and inner<br>all and a |