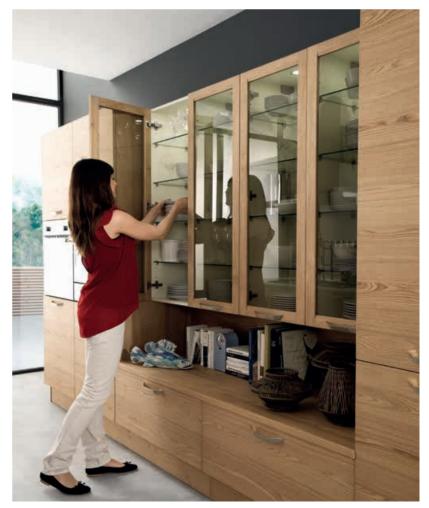

CABINETS / 260 DOORS / 250 HANDLES / 261 WORKTOPS / 260

Terra offers large storage spaces with deep drawers and cabinet systems along with glass door options and open shelf systems for displaying accessories and dinnerware.

The functional details and warm atmosphere of Terra transforms the kitchen into a living space, that is both for cooking and for spending pleasant times with loved ones.

The natural wood texture of Terra, completed with the elegant copper handles, emphasize the warming effect of chestnut.