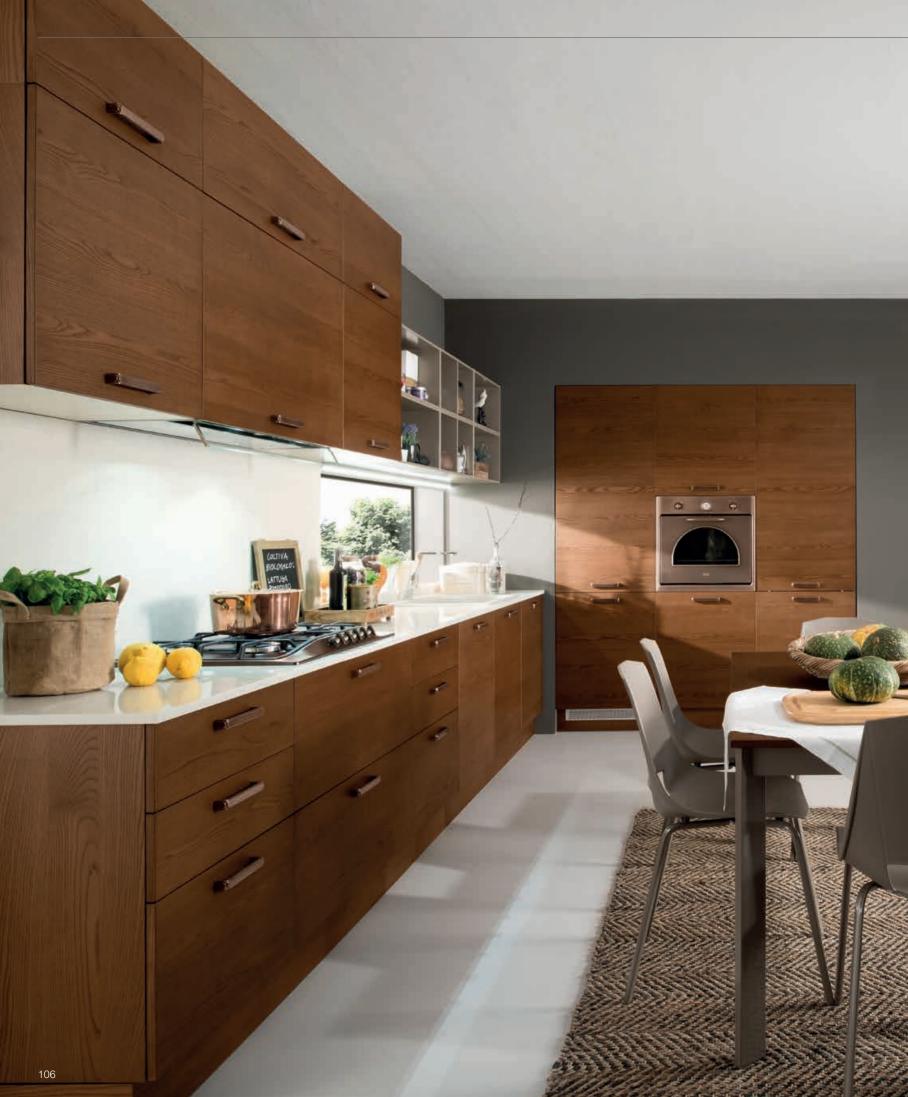

CABINETS / 260 DOORS / 250 HANDLES / 261 WORKTOPS / 260

Terra offers large storage spaces with deep drawers and cabinet systems along with glass door options and open shelf systems for displaying accessories and dinnerware.

The functional details and warm atmosphere of Terra transforms the kitchen into a living space, that is both for cooking and for spending pleasant times with loved ones.

The natural wood texture of Terra, completed with the elegant copper handles, emphasize the warming effect of chestnut.