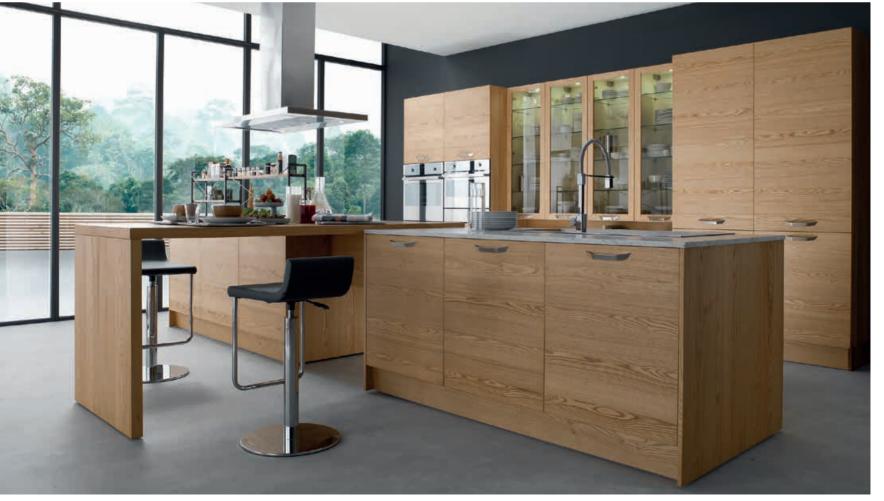

CABINETS / 260 DOORS / 250 HANDLES / 261 WORKTOPS / 260

Terra offers large storage spaces with deep drawers and cabinet systems along with glass door options and open shelf systems for displaying accessories and dinnerware.

The functional details and warm atmosphere of Terra transforms the kitchen into a living space, that is both for cooking and for spending pleasant times with loved ones.

The natural wood texture of Terra, completed with the elegant copper handles, emphasize the warming effect of chestnut.