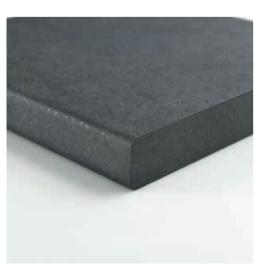

### WORKTOPS

40 mm - PVC Edged Laminated Worktop

40 mm - Textured Laminated Postforming Worktop

260