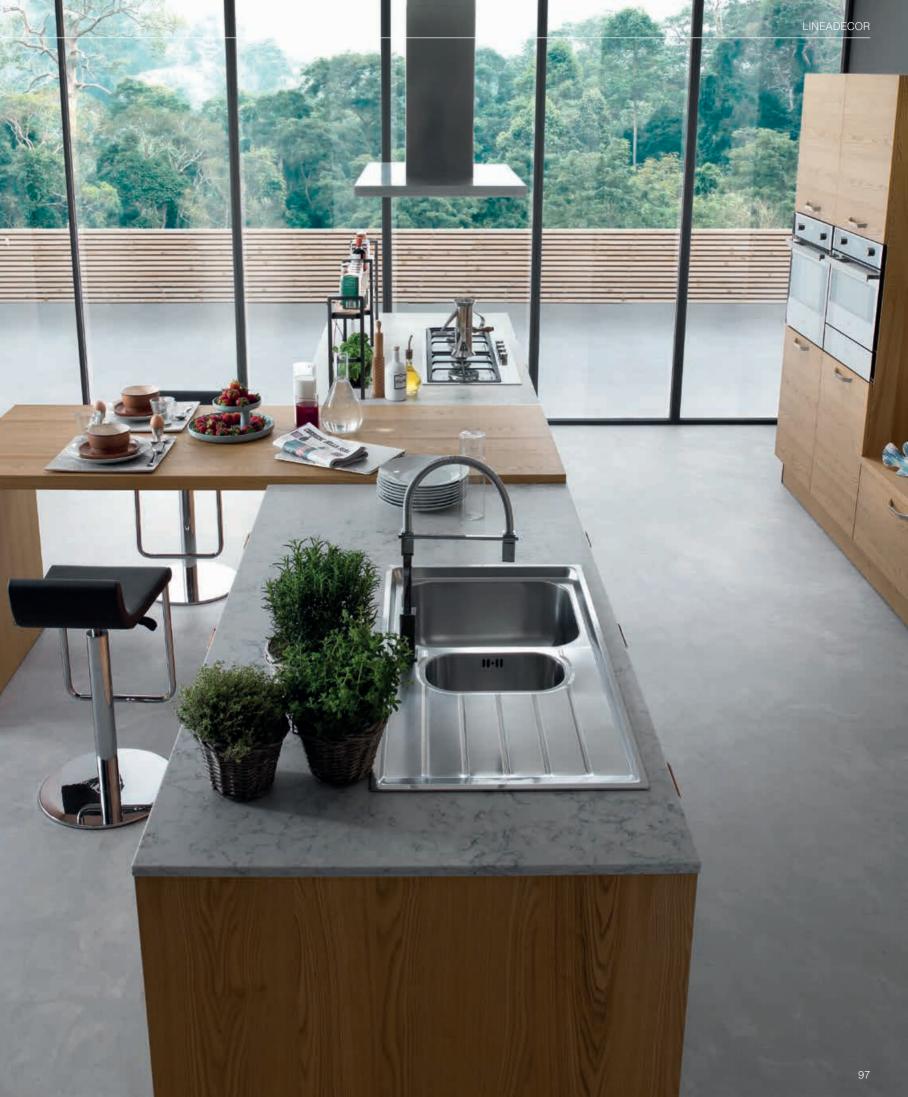

CABINETS / 260 DOORS / 250 HANDLES / 261 WORKTOPS / 260

Terra offers large storage spaces with deep drawers and cabinet systems along with glass door options and open shelf systems for displaying accessories and dinnerware.

The functional details and warm atmosphere of Terra transforms the kitchen into a living space, that is both for cooking and for spending pleasant times with loved ones.

The natural wood texture of Terra, completed with the elegant copper handles, emphasize the warming effect of chestnut.

#### TERRA