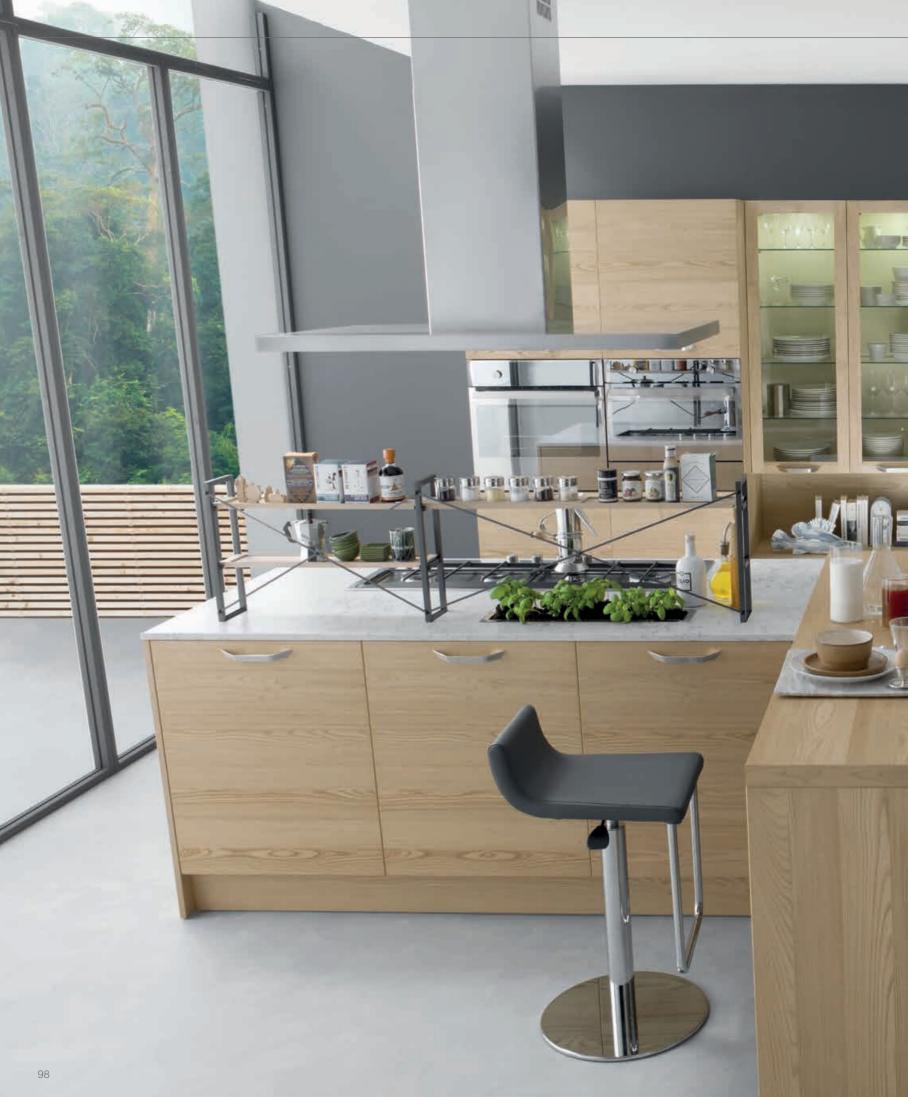

CABINETS / 260 DOORS / 250 HANDLES / 261 WORKTOPS / 260

Terra offers large storage spaces with deep drawers and cabinet systems along with glass door options and open shelf systems for displaying accessories and dinnerware.

The functional details and warm atmosphere of Terra transforms the kitchen into a living space, that is both for cooking and for spending pleasant times with loved ones.

The natural wood texture of Terra, completed with the elegant copper handles, emphasize the warming effect of chestnut.