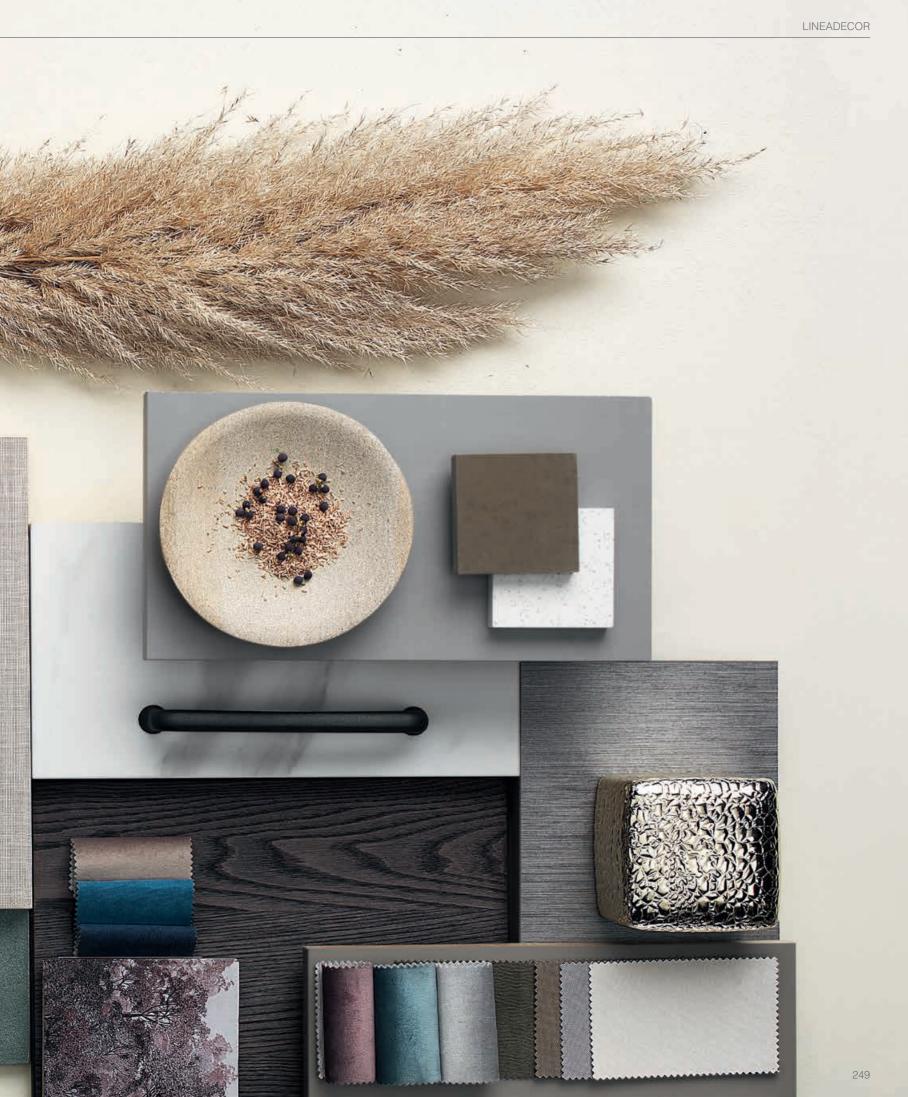

CABINETS / 260 DOORS / 250 HANDLES / 261 WORKTOPS / 260

Terra offers large storage spaces with deep drawers and cabinet systems along with glass door options and open shelf systems for displaying accessories and dinnerware.

The functional details and warm atmosphere of Terra transforms the kitchen into a living space, that is both for cooking and for spending pleasant times with loved ones.

The natural wood texture of Terra, completed with the elegant copper handles, emphasize the warming effect of chestnut.