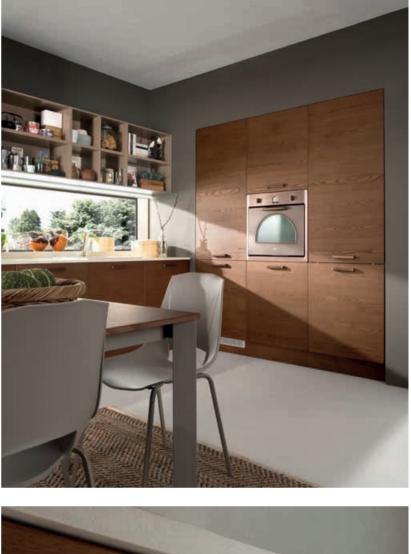

CABINETS / 260 DOORS / 250 HANDLES / 261 WORKTOPS / 260

Terra offers large storage spaces with deep drawers and cabinet systems along with glass door options and open shelf systems for displaying accessories and dinnerware.

The functional details and warm atmosphere of Terra transforms the kitchen into a living space, that is both for cooking and for spending pleasant times with loved ones.

The natural wood texture of Terra, completed with the elegant copper handles, emphasize the warming effect of chestnut.