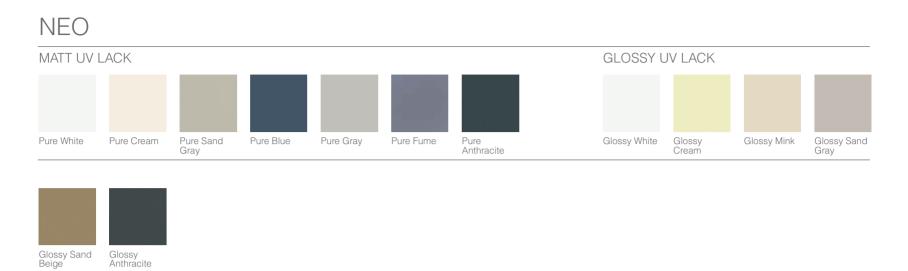

|                      |                |                      |                      |                       |                       |                     |                         |                    |
|                      |                        |                       |                      |                |                      |                      |                       |                       |                     |                         |                    |
| Glossy Mint<br>Green | Glossy<br>Forest Green | Glossy Deep<br>Blue   | Glossy Ocean<br>Blue | Glossy Gray    | Glossy Light<br>Gray | Glossy Stone<br>Gray | Glossy<br>Shadow Gray | Glossy Ash<br>Gray    | Glossy Dark<br>Gray | Glossy Mist<br>Gray     | Glossy Fume        |

Glossy Anthracite Glossy Black



#### OPUS

| MATT LACQUERED GLASS |                    |                 |                     |              |           |       | GLOSSY L     | GLOSSY LACQUERED GLASS |              |             |  |
|----------------------|--------------------|-----------------|---------------------|--------------|-----------|-------|--------------|------------------------|--------------|-------------|--|
|                      |                    |                 |                     |              |           |       |              |                        |              |             |  |
|                      |                    |                 |                     |              |           |       |              |                        |              |             |  |
| White