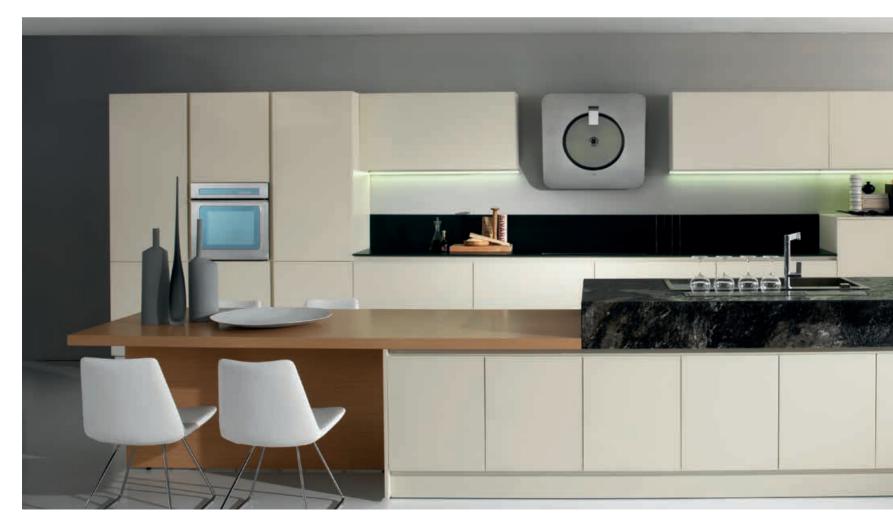

TALIA / 234

TERRA / 96

VERA / 12

CABINETS / 260

DOORS / 250

HANDLES / 261

WORKTOPS / 260

Opus's doors without handles not only highlight the simple form desired for this model but also provide the kitchen with a feeling of freedom. The appearance of wall-mounted units emphasizes this feeling even further.

The seamlessly flowing form created by same color matt glass doors and profile of the units maintains the visual integrity of the design.

Specially designed automatically opening units make it easy to reach the kitchen utensils, perfect for those who wish to save time in accordance with the fast pace of life.

While saving energy with linear LED lighting, Opus does not compromise on the elegance and transcends into excellence with fine details.