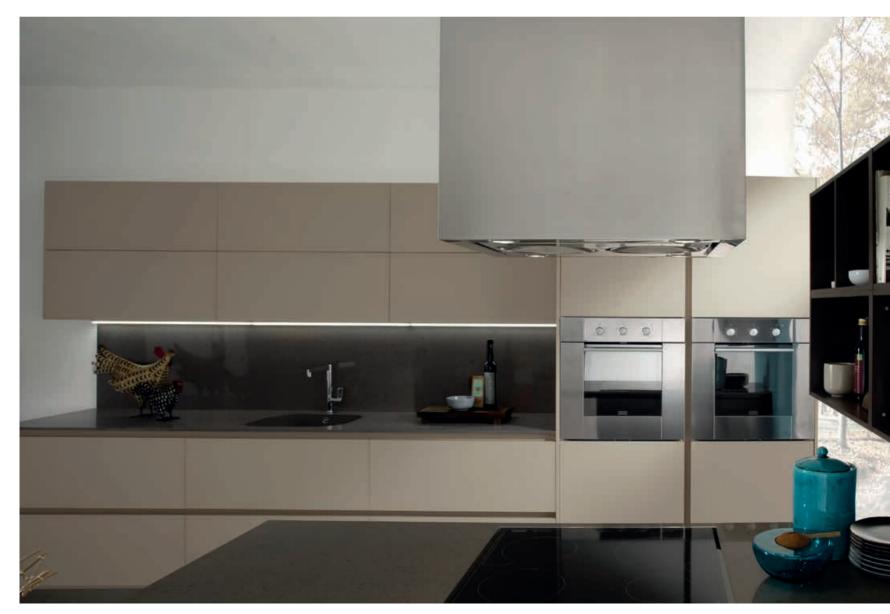

TALIA / 234

TERRA / 96

VERA / 12

CABINETS / 260

DOORS / 250

HANDLES / 261

WORKTOPS / 260

Opus's doors without handles not only highlight the simple form desired for this model but also provide the kitchen with a feeling of freedom. The appearance of wall-mounted units emphasizes this feeling even further.

The seamlessly flowing form created by same color matt glass doors and profile of the units maintains the visual integrity of the design.

Specially designed automatically opening units make it easy to reach the kitchen utensils, perfect for those who wish to save time in accordance with the fast pace of life.

While saving energy with linear LED lighting, Opus does not compromise on the elegance and transcends into excellence with fine details.