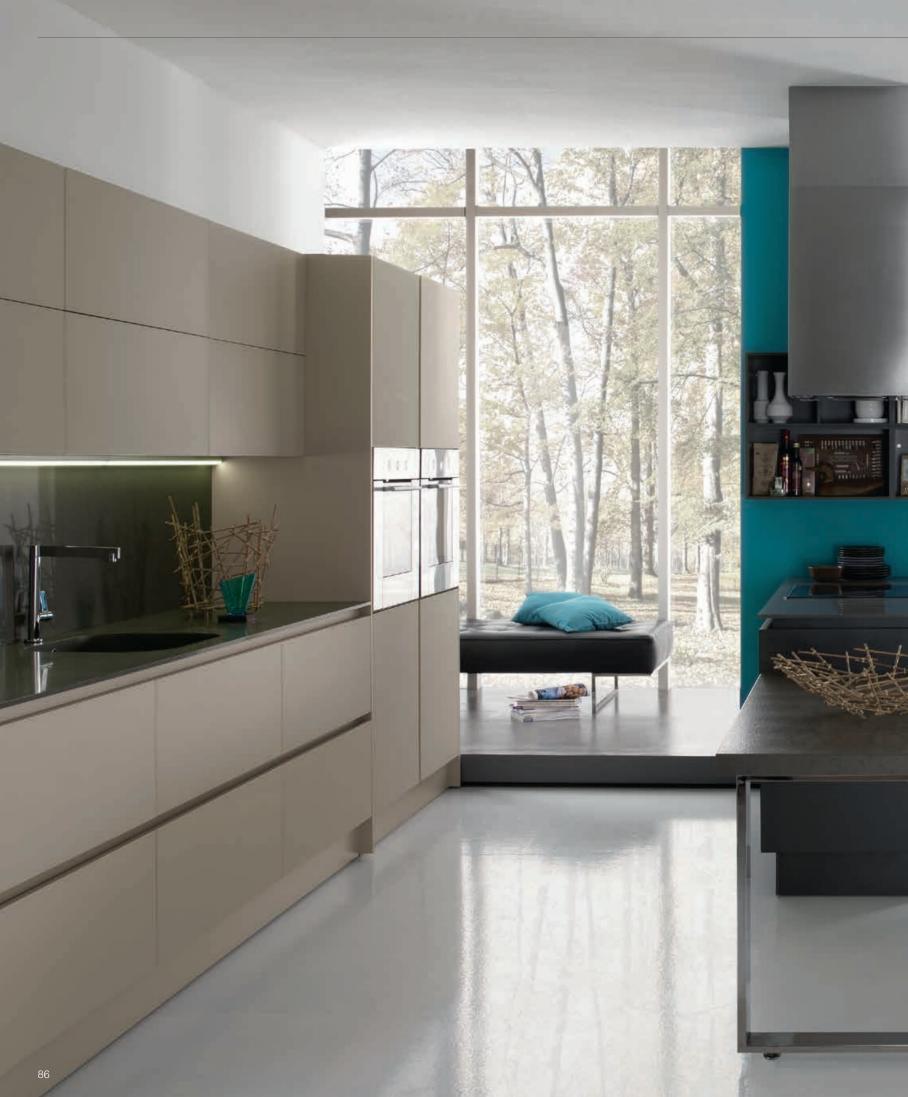

TALIA / 234

TERRA / 96

VERA / 12

CABINETS / 260

DOORS / 250

HANDLES / 261

WORKTOPS / 260

Opus's doors without handles not only highlight the simple form desired for this model but also provide the kitchen with a feeling of freedom. The appearance of wall-mounted units emphasizes this feeling even further.

The seamlessly flowing form created by same color matt glass doors and profile of the units maintains the visual integrity of the design.

Specially designed automatically opening units make it easy to reach the kitchen utensils, perfect for those who wish to save time in accordance with the fast pace of life.

While saving energy with linear LED lighting, Opus does not compromise on the elegance and transcends into excellence with fine details.