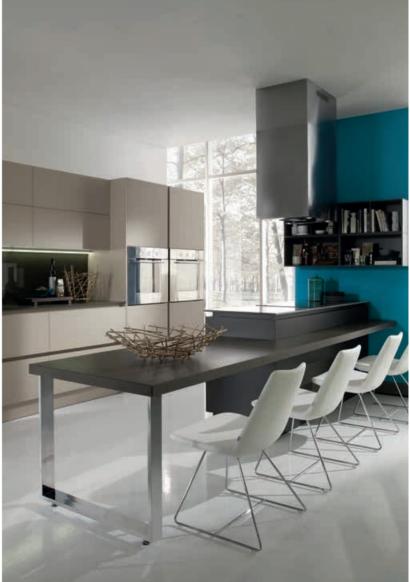

TALIA / 234

TERRA / 96

VERA / 12

CABINETS / 260

DOORS / 250

HANDLES / 261

WORKTOPS / 260

Opus's doors without handles not only highlight the simple form desired for this model but also provide the kitchen with a feeling of freedom. The appearance of wall-mounted units emphasizes this feeling even further.

The seamlessly flowing form created by same color matt glass doors and profile of the units maintains the visual integrity of the design.

Specially designed automatically opening units make it easy to reach the kitchen utensils, perfect for those who wish to save time in accordance with the fast pace of life.

While saving energy with linear LED lighting, Opus does not compromise on the elegance and transcends into excellence with fine details.