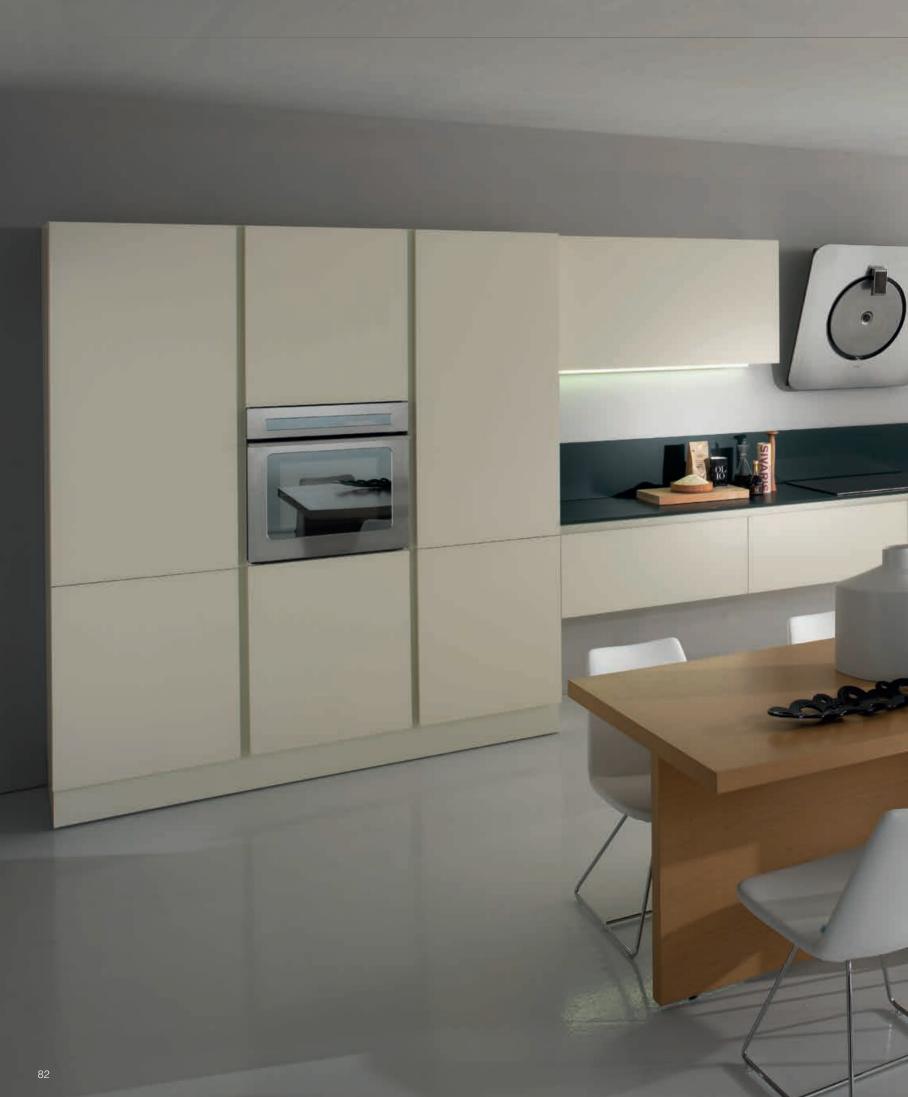

TALIA / 234

TERRA / 96

VERA / 12

CABINETS / 260

DOORS / 250

HANDLES / 261

WORKTOPS / 260

Opus's doors without handles not only highlight the simple form desired for this model but also provide the kitchen with a feeling of freedom. The appearance of wall-mounted units emphasizes this feeling even further.

The seamlessly flowing form created by same color matt glass doors and profile of the units maintains the visual integrity of the design.

Specially designed automatically opening units make it easy to reach the kitchen utensils, perfect for those who wish to save time in accordance with the fast pace of life.

While saving energy with linear LED lighting, Opus does not compromise on the elegance and transcends into excellence with fine details.