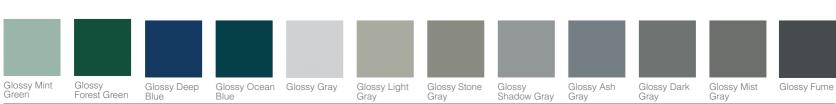

#### SOLID WOOD FRAMED

Nordic Chestnut Light Chestnut Rome Chestnut Chestnut

S-MATT LACQUERED / MATT LACQUERED

Deep Blue

Mist Gray

Anthracite

Black

METALLIC S-MATT LACQUERED