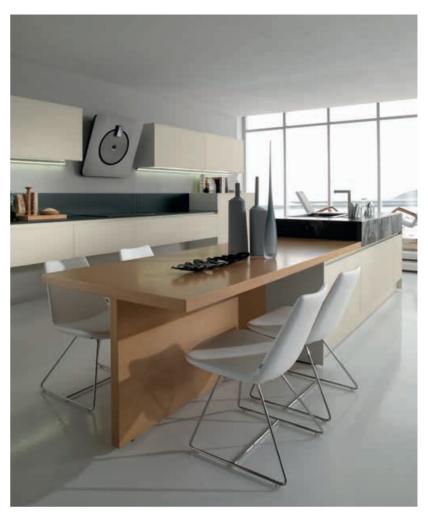

TALIA / 234

TERRA / 96

VERA / 12

CABINETS / 260

DOORS / 250

HANDLES / 261

WORKTOPS / 260

Opus's doors without handles not only highlight the simple form desired for this model but also provide the kitchen with a feeling of freedom. The appearance of wall-mounted units emphasizes this feeling even further.

The seamlessly flowing form created by same color matt glass doors and profile of the units maintains the visual integrity of the design.

Specially designed automatically opening units make it easy to reach the kitchen utensils, perfect for those who wish to save time in accordance with the fast pace of life.

While saving energy with linear LED lighting, Opus does not compromise on the elegance and transcends into excellence with fine details.