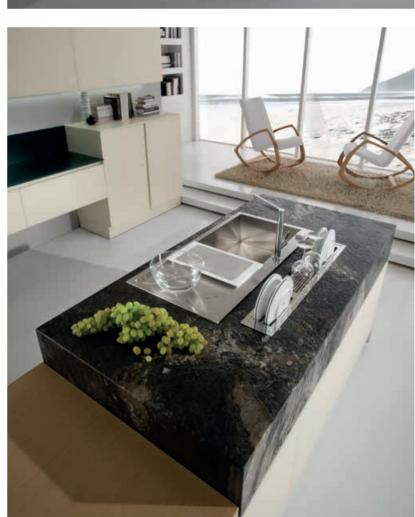

# **WORKTOPS**

Calacatta

Pulpis

Rustic Oak

Antique Walnut

40 mm - Textured Laminated Postforming Worktop

Stone Gray

Stone Mink

Stone Fume