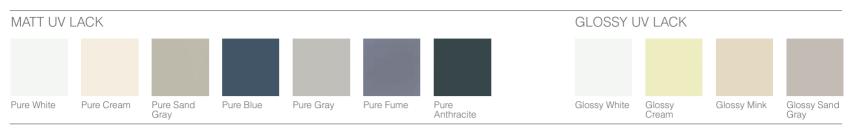

# COLORS | COMPLEMENTS

### MATT LACQUERED

MATT LACQUERED WITH GOLD DECORATION

Golden Stone White