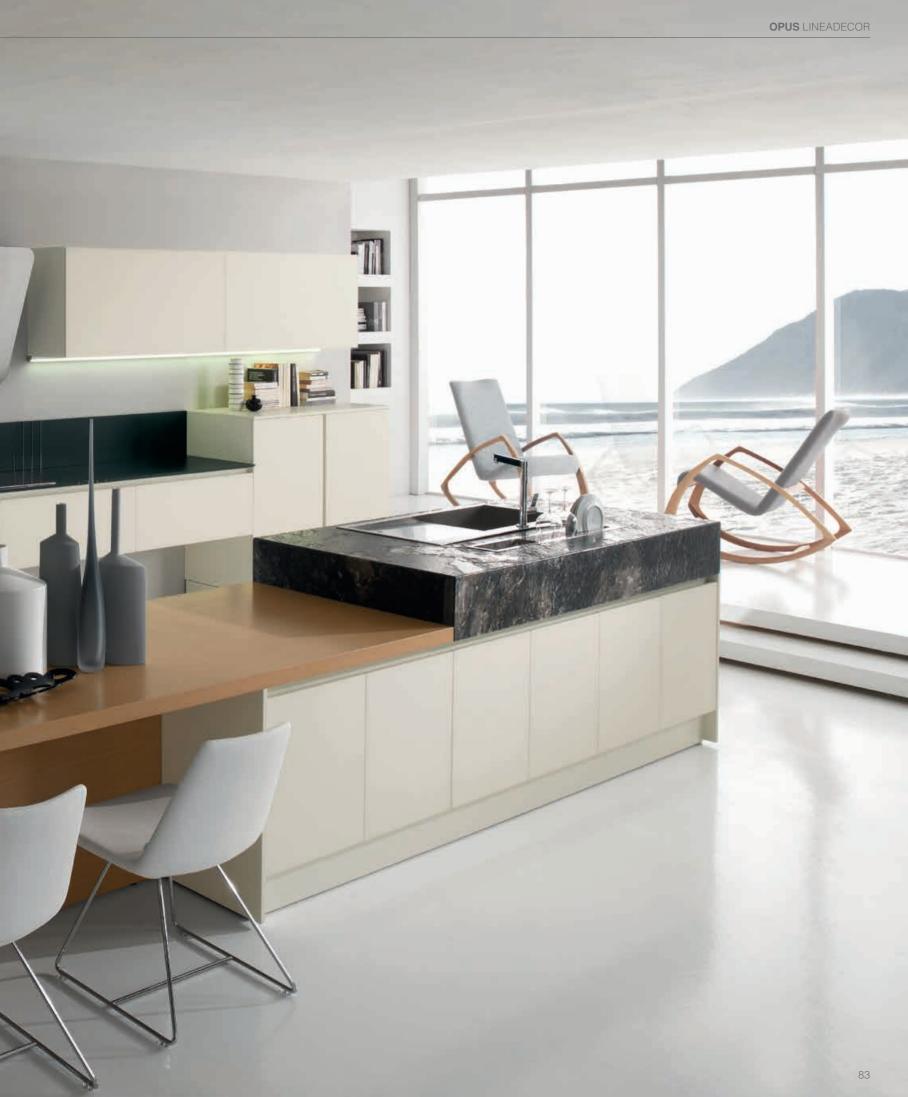

TALIA / 234

TERRA / 96

VERA / 12

CABINETS / 260

DOORS / 250

HANDLES / 261

WORKTOPS / 260

Opus's doors without handles not only highlight the simple form desired for this model but also provide the kitchen with a feeling of freedom. The appearance of wall-mounted units emphasizes this feeling even further.

The seamlessly flowing form created by same color matt glass doors and profile of the units maintains the visual integrity of the design.

Specially designed automatically opening units make it easy to reach the kitchen utensils, perfect for those who wish to save time in accordance with the fast pace of life.

While saving energy with linear LED lighting, Opus does not compromise on the elegance and transcends into excellence with fine details.