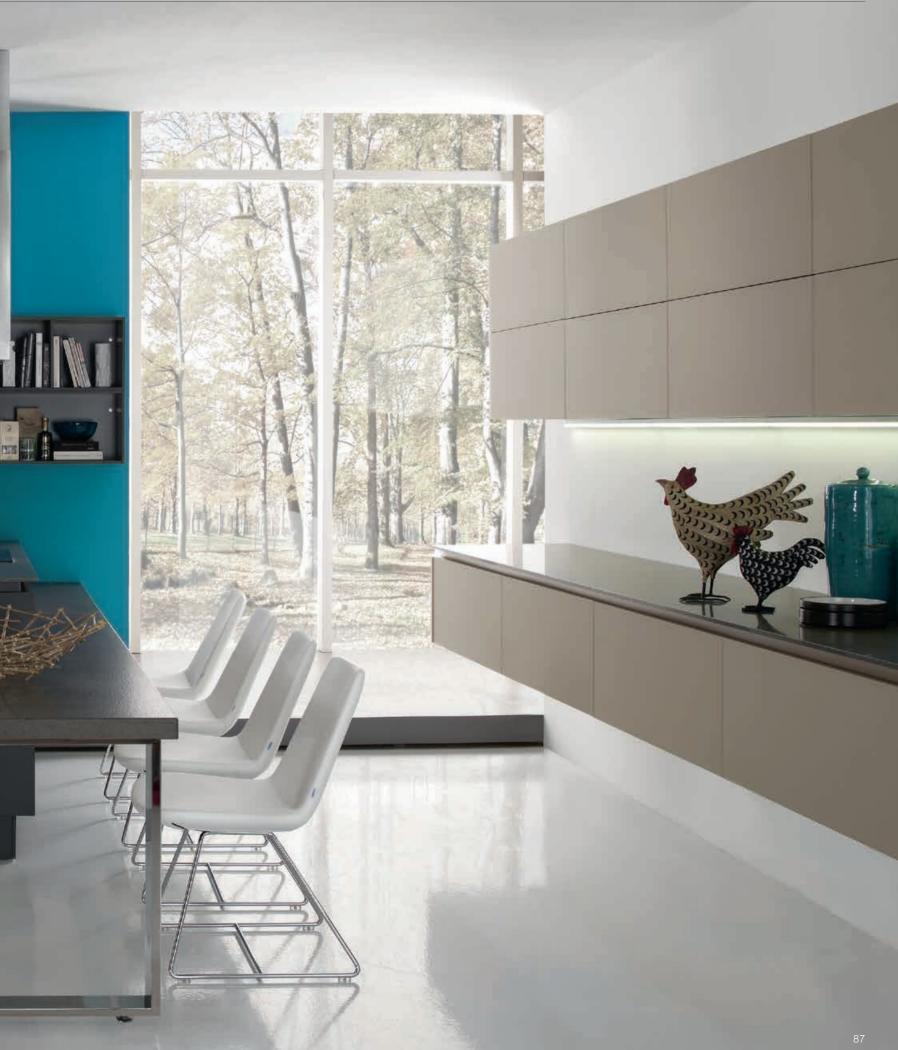

TALIA / 234

TERRA / 96

VERA / 12

CABINETS / 260

DOORS / 250

HANDLES / 261

WORKTOPS / 260

Opus's doors without handles not only highlight the simple form desired for this model but also provide the kitchen with a feeling of freedom. The appearance of wall-mounted units emphasizes this feeling even further.

The seamlessly flowing form created by same color matt glass doors and profile of the units maintains the visual integrity of the design.

Specially designed automatically opening units make it easy to reach the kitchen utensils, perfect for those who wish to save time in accordance with the fast pace of life.

While saving energy with linear LED lighting, Opus does not compromise on the elegance and transcends into excellence with fine details.