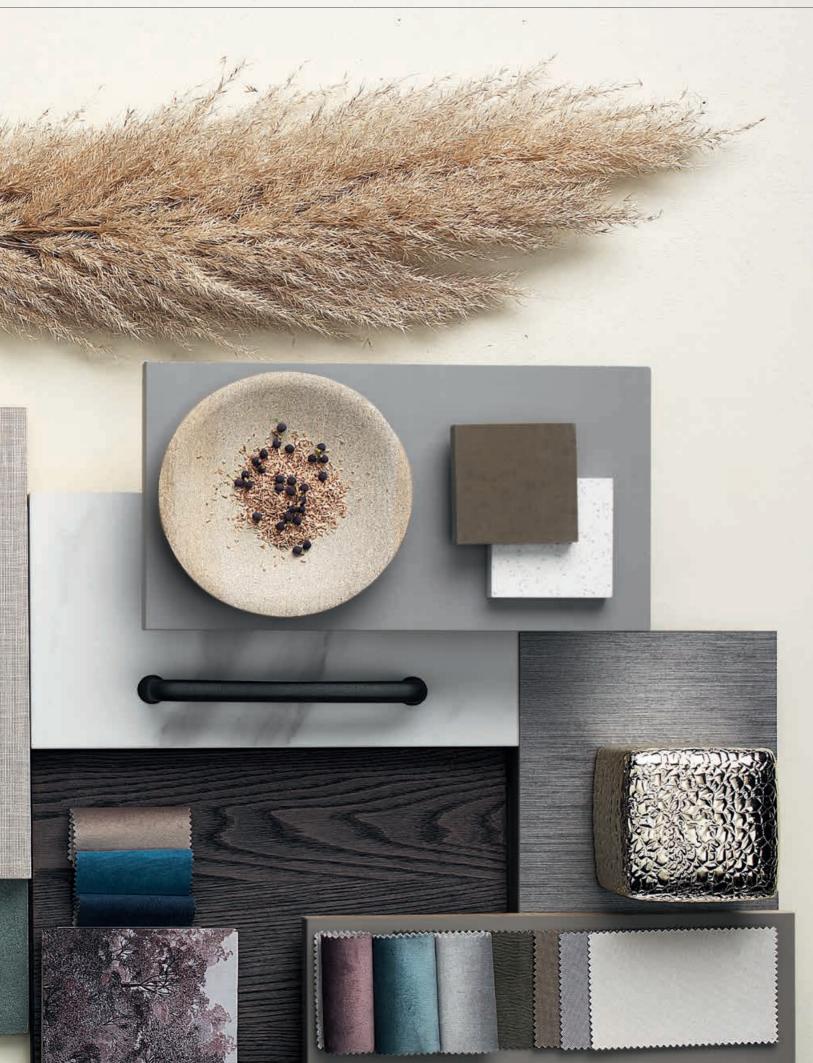

TALIA / 234

TERRA / 96

VERA / 12

CABINETS / 260

DOORS / 250

HANDLES / 261

WORKTOPS / 260

Fila provides the perfect ambiance for hosting guests, enjoying pleasant activities and creating special recipes.

Creating a sophisticated effect with matt and glossy doors, Fila brings order to the kitchen with varying sizes of drawers and cupboards, and makes life easier with smart ideas.

The dishwasher being placed higher than usual in a tall unit makes it very comfortable to use.