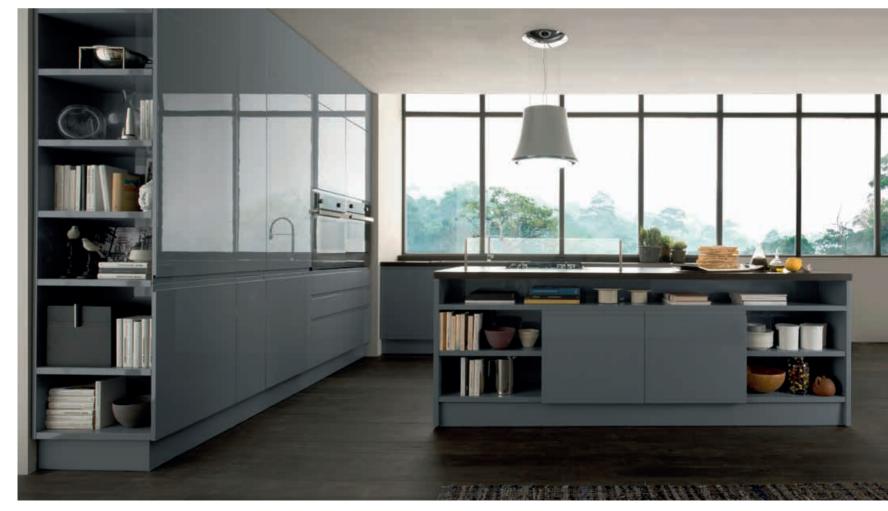

TALIA / 234

TERRA / 96

VERA / 12

CABINETS / 260

DOORS / 250

HANDLES / 261

WORKTOPS / 260

Fila provides the perfect ambiance for hosting guests, enjoying pleasant activities and creating special recipes.

Creating a sophisticated effect with matt and glossy doors, Fila brings order to the kitchen with varying sizes of drawers and cupboards, and makes life easier with smart ideas.

The dishwasher being placed higher than usual in a tall unit makes it very comfortable to use.