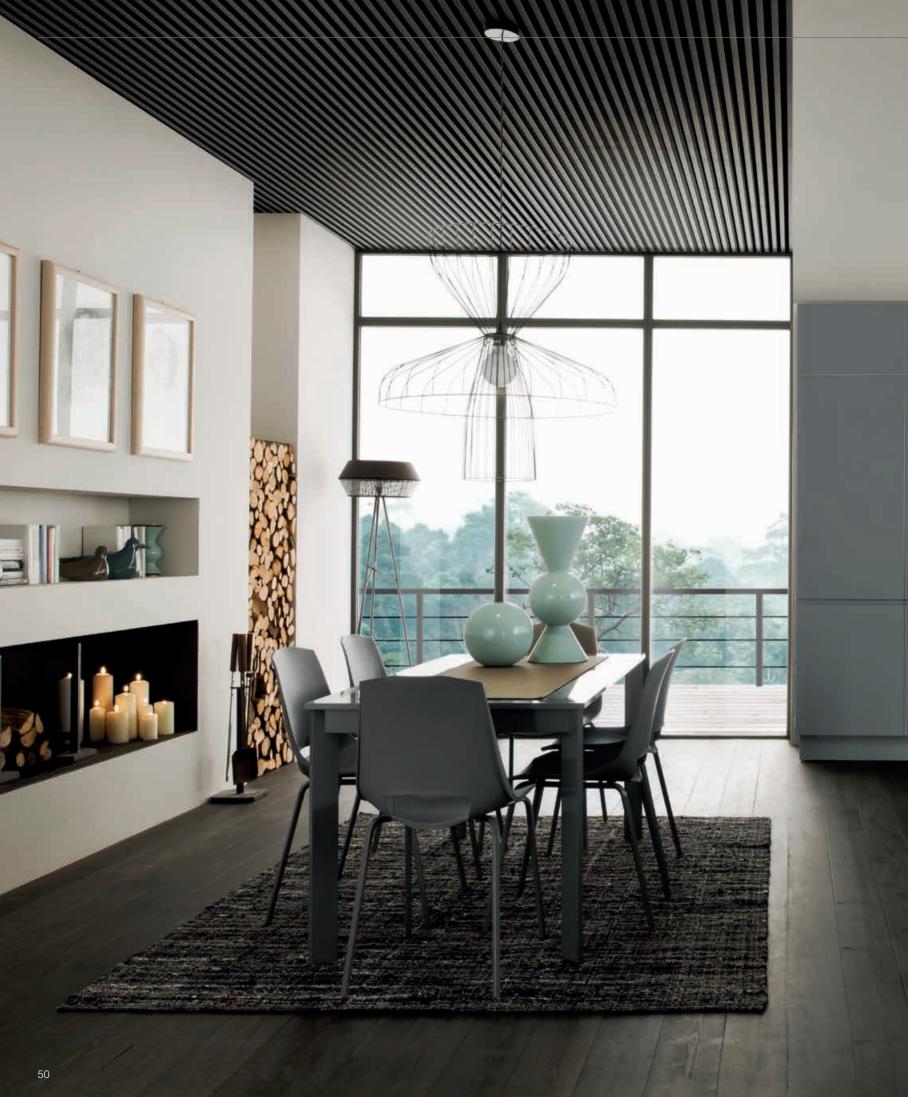

TALIA / 234

TERRA / 96

VERA / 12

CABINETS / 260

DOORS / 250

HANDLES / 261

WORKTOPS / 260

Fila provides the perfect ambiance for hosting guests, enjoying pleasant activities and creating special recipes.

Creating a sophisticated effect with matt and glossy doors, Fila brings order to the kitchen with varying sizes of drawers and cupboards, and makes life easier with smart ideas.

The dishwasher being placed higher than usual in a tall unit makes it very comfortable to use.