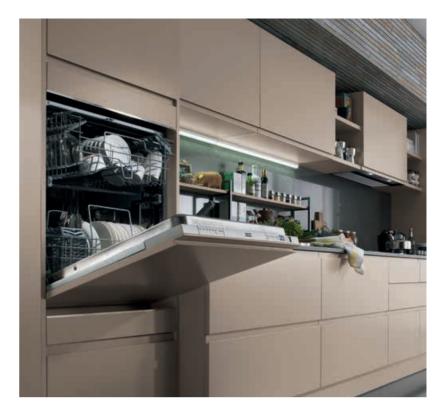

Creating a sophisticated effect with matt and glossy doors, Fila brings order to the kitchen with varying sizes of drawers and cupboards, and makes life easier with smart ideas.

The dishwasher being placed higher than usual in a tall unit makes it very comfortable to use.