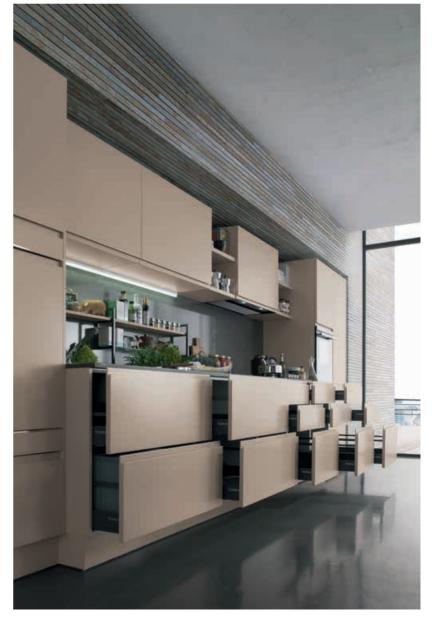

TALIA / 234

TERRA / 96

VERA / 12

CABINETS / 260

DOORS / 250

HANDLES / 261

WORKTOPS / 260

Fila provides the perfect ambiance for hosting guests, enjoying pleasant activities and creating special recipes.

Creating a sophisticated effect with matt and glossy doors, Fila brings order to the kitchen with varying sizes of drawers and cupboards, and makes life easier with smart ideas.

The dishwasher being placed higher than usual in a tall unit makes it very comfortable to use.