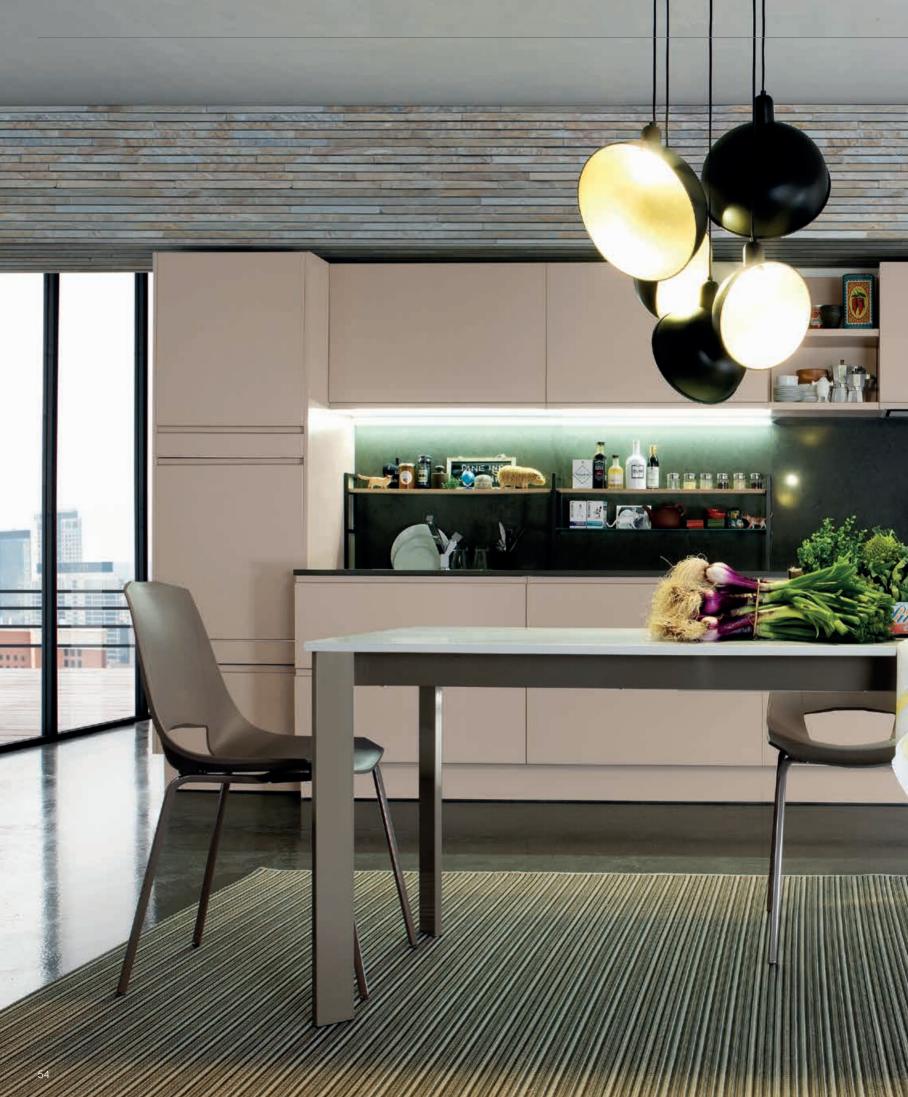

TALIA / 234

TERRA / 96

VERA / 12

CABINETS / 260

DOORS / 250

HANDLES / 261

WORKTOPS / 260

Fila provides the perfect ambiance for hosting guests, enjoying pleasant activities and creating special recipes.

Creating a sophisticated effect with matt and glossy doors, Fila brings order to the kitchen with varying sizes of drawers and cupboards, and makes life easier with smart ideas.

The dishwasher being placed higher than usual in a tall unit makes it very comfortable to use.