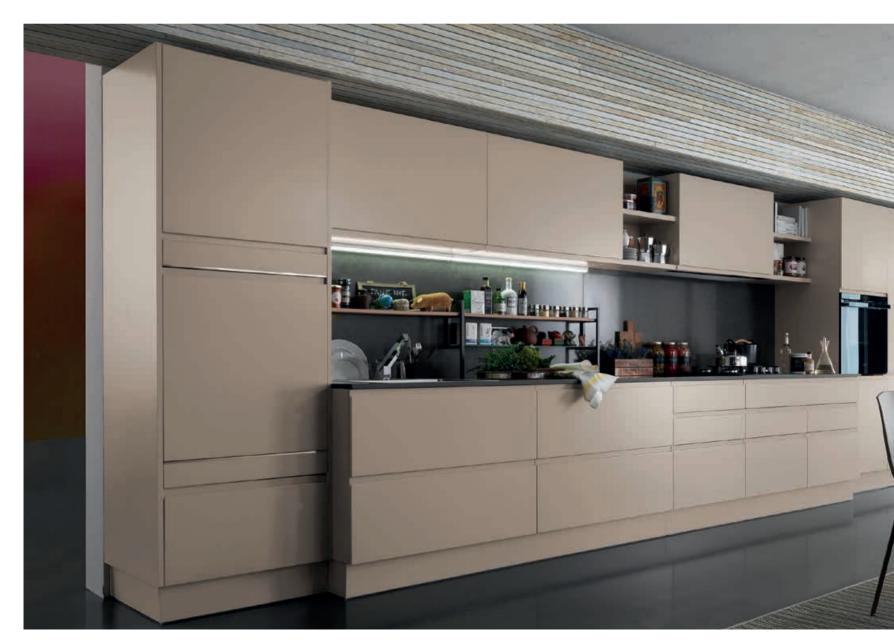

TALIA / 234

TERRA / 96

VERA / 12

CABINETS / 260

DOORS / 250

HANDLES / 261

WORKTOPS / 260

Fila provides the perfect ambiance for hosting guests, enjoying pleasant activities and creating special recipes.

Creating a sophisticated effect with matt and glossy doors, Fila brings order to the kitchen with varying sizes of drawers and cupboards, and makes life easier with smart ideas.

The dishwasher being placed higher than usual in a tall unit makes it very comfortable to use.