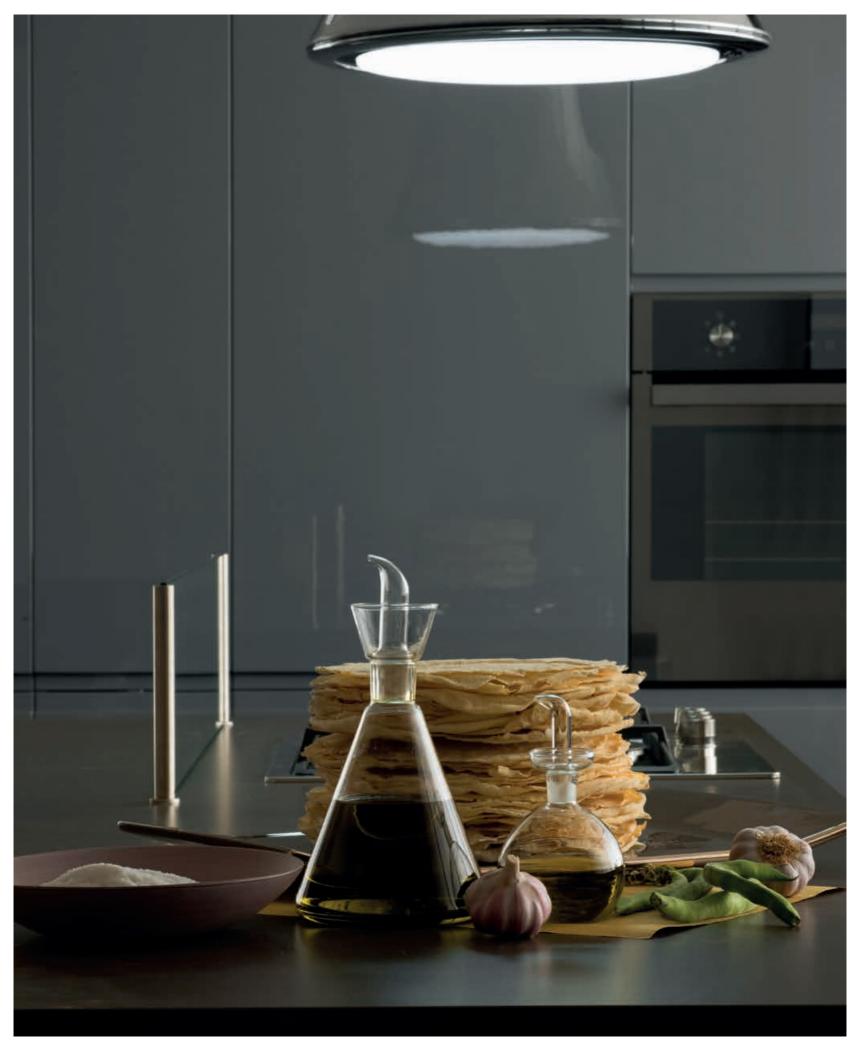

TALIA / 234

TERRA / 96

VERA / 12

CABINETS / 260

DOORS / 250

HANDLES / 261

WORKTOPS / 260

Fila provides the perfect ambiance for hosting guests, enjoying pleasant activities and creating special recipes.

Creating a sophisticated effect with matt and glossy doors, Fila brings order to the kitchen with varying sizes of drawers and cupboards, and makes life easier with smart ideas.

The dishwasher being placed higher than usual in a tall unit makes it very comfortable to use.