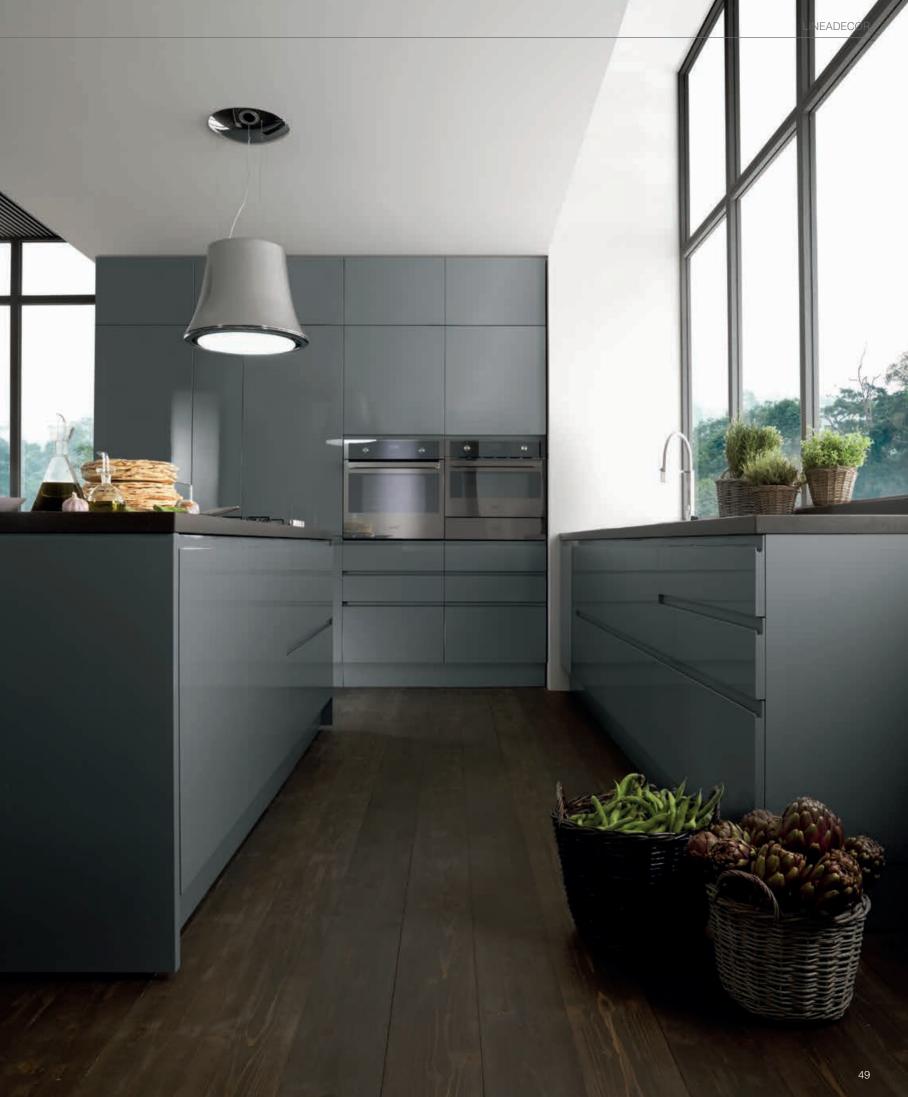

TALIA / 234

TERRA / 96

VERA / 12

CABINETS / 260

DOORS / 250

HANDLES / 261

WORKTOPS / 260

Fila provides the perfect ambiance for hosting guests, enjoying pleasant activities and creating special recipes.

Creating a sophisticated effect with matt and glossy doors, Fila brings order to the kitchen with varying sizes of drawers and cupboards, and makes life easier with smart ideas.

The dishwasher being placed higher than usual in a tall unit makes it very comfortable to use.