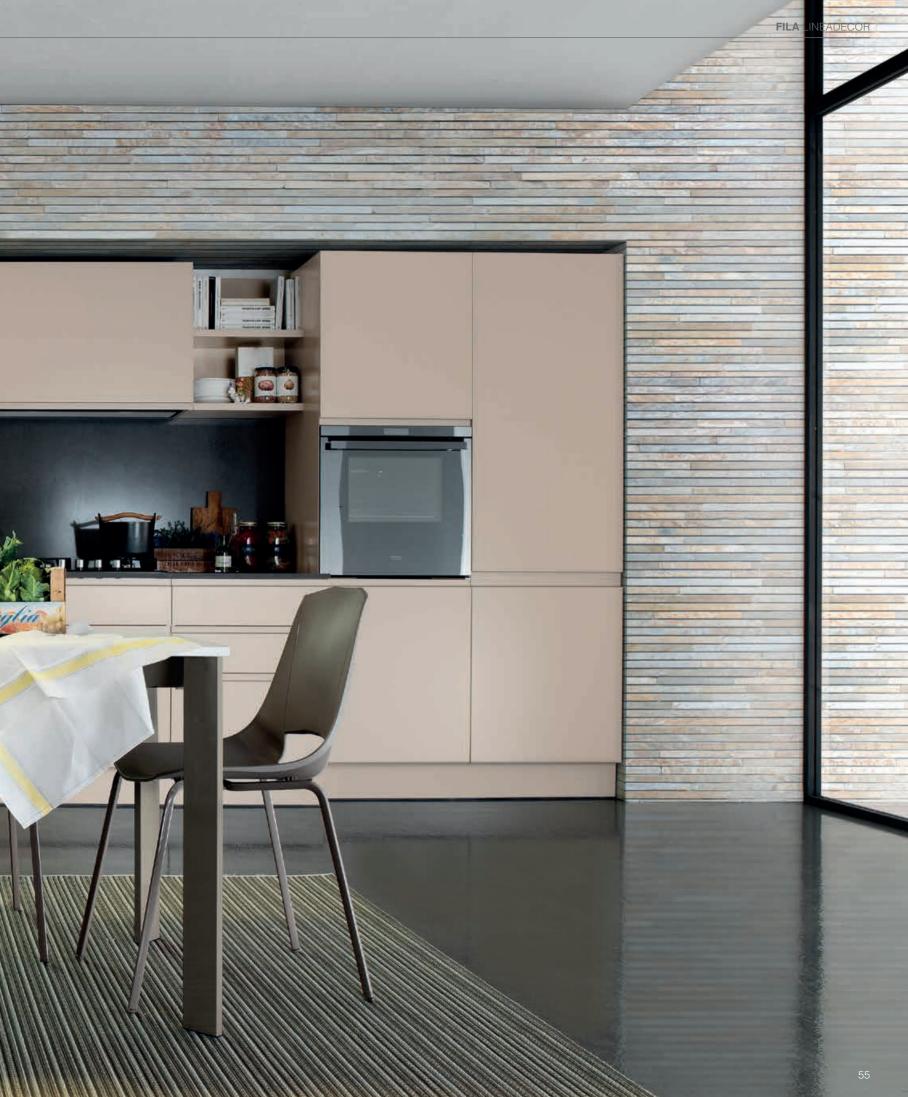

TALIA / 234

TERRA / 96

VERA / 12

CABINETS / 260

DOORS / 250

HANDLES / 261

WORKTOPS / 260

Fila provides the perfect ambiance for hosting guests, enjoying pleasant activities and creating special recipes.

Creating a sophisticated effect with matt and glossy doors, Fila brings order to the kitchen with varying sizes of drawers and cupboards, and makes life easier with smart ideas.

The dishwasher being placed higher than usual in a tall unit makes it very comfortable to use.