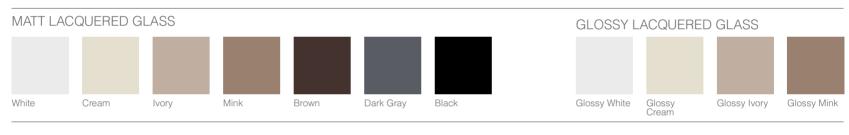

### SOLID WOOD FRAMED

S-MATT LACQUERED / MATT LACQUERED

**EFFE** 

#### S-MATT LACQUERED / MATT LACQUERED

### **GLOSSY LACQUERED**

Glossy Black

#### S-MATT LACQUERED / MATT LACQUERED

Stone White

Cream

**GLOSSY LACQUERED** 

Glossy Stone White

Gray

#### S-MATT LACQUERED / MATT LACQUERED

**GLOSSY LACQUERED** 

Glossy Mint Green

Glossy Forest Green

Glossy Stone Gray

Glossy Dark Gray

Glossy Mist Gray

Glossy Black