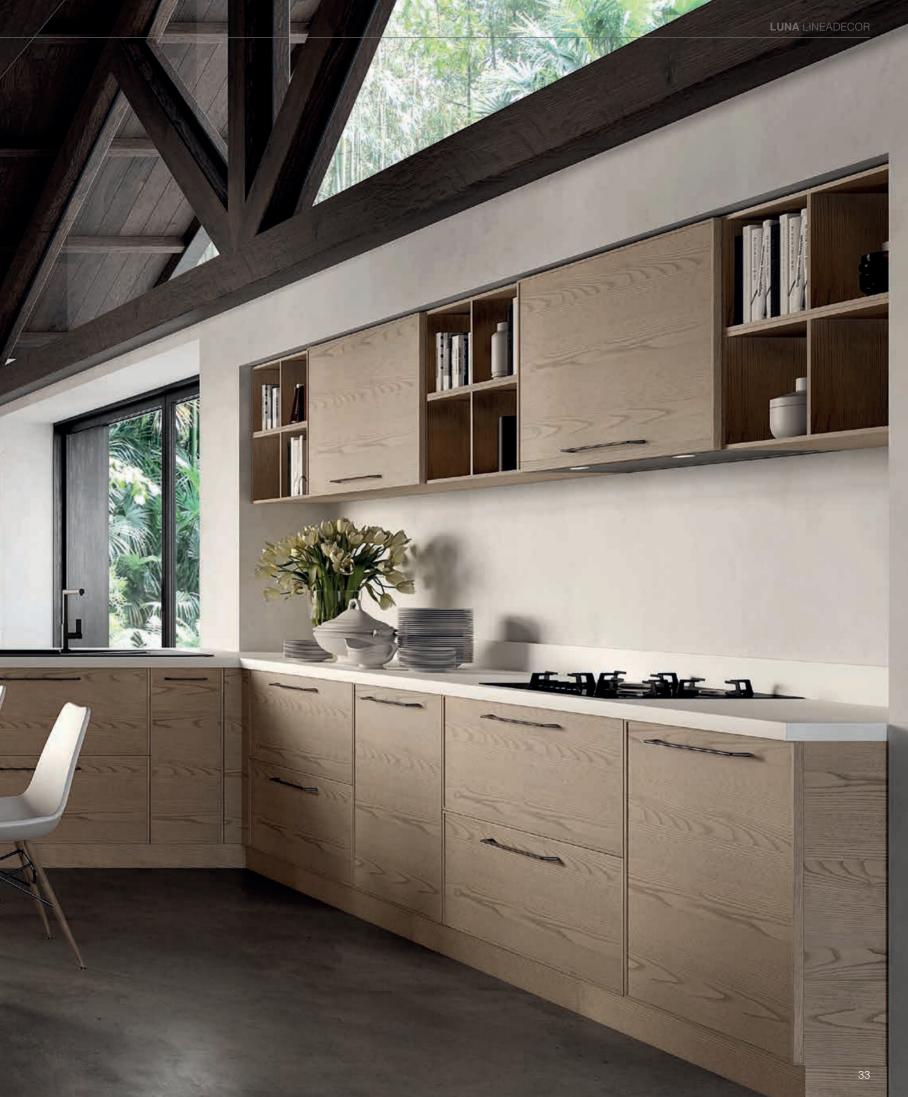

TALIA / 234

TERRA / 96

VERA / 12

CABINETS / 260

DOORS / 250

HANDLES / 261

WORKTOPS / 260

Luna's slim shaker doors create a modern and warm atmosphere thanks to its matt lacquered and silky neutral wooden tones. Living spaces blend seamlessly with the heart of the house as the kitchen counter integrates with the dining table.