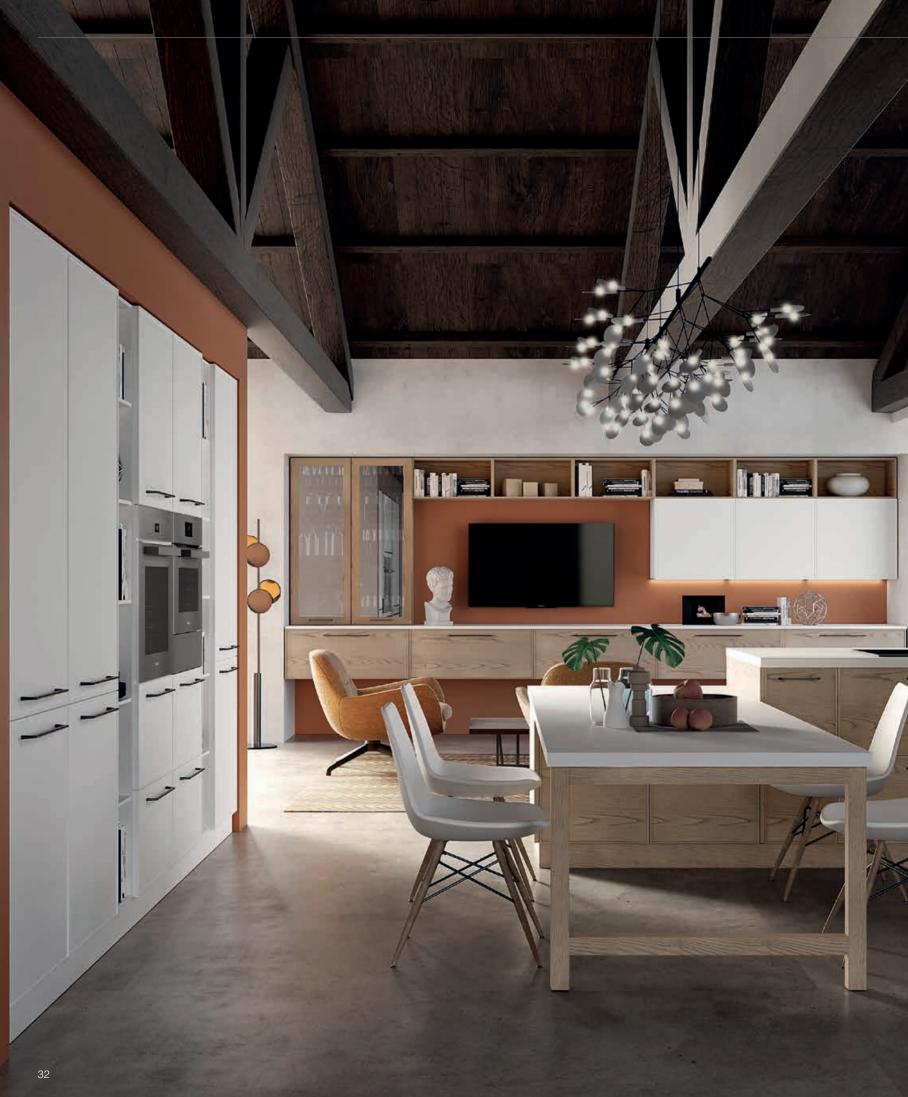

TALIA / 234

TERRA / 96

VERA / 12

CABINETS / 260

DOORS / 250

HANDLES / 261

WORKTOPS / 260

Luna's slim shaker doors create a modern and warm atmosphere thanks to its matt lacquered and silky neutral wooden tones. Living spaces blend seamlessly with the heart of the house as the kitchen counter integrates with the dining table.