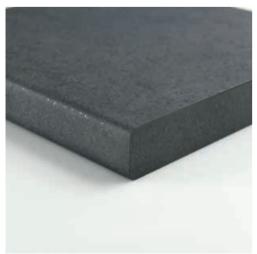

#### CONCRETE TEXTURED MELAMINE

Concrete Concrete White Gray Concrete Anthracite

Pebble Fume Oxide Concrete

# **WORKTOPS**

Calacatta

Pulpis

Rustic Oak

Antique Walnut

40 mm - Textured Laminated Postforming Worktop

Stone Gray

Stone Mink