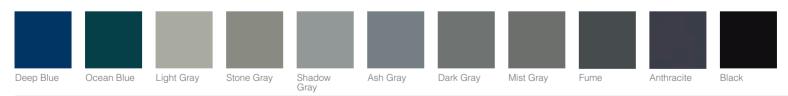

# COLORS | COMPLEMENTS

### SOLID WOOD FRAMED

Sooty Chestnut

S-MATT LACQUERED / MATT LACQUERED

Stone Gray

METALLIC S-MATT LACQUERED

**MARTE** 

#### SOLID WOOD FRAMED

Nordic Chestnut Light Chestnut Rome Chestnut Chestnut

S-MATT LACQUERED / MATT LACQUERED

Deep Blue

Mist Gray

Anthracite

Black

METALLIC S-MATT LACQUERED

S-Lead Gray

# **WORKTOPS**

Calacatta

Pulpis

Rustic Oak

Antique Walnut

40 mm - Textured Laminated Postforming Worktop

Stone Gray

Stone Mink