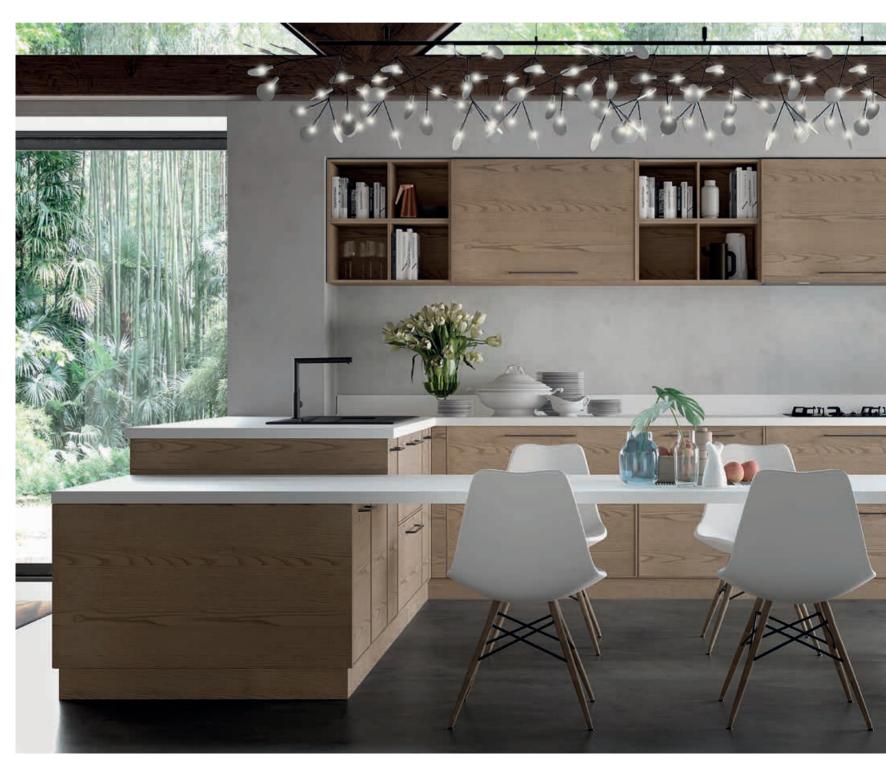

TALIA / 234

TERRA / 96

VERA / 12

CABINETS / 260

DOORS / 250

HANDLES / 261

WORKTOPS / 260

Luna's slim shaker doors create a modern and warm atmosphere thanks to its matt lacquered and silky neutral wooden tones. Living spaces blend seamlessly with the heart of the house as the kitchen counter integrates with the dining table.