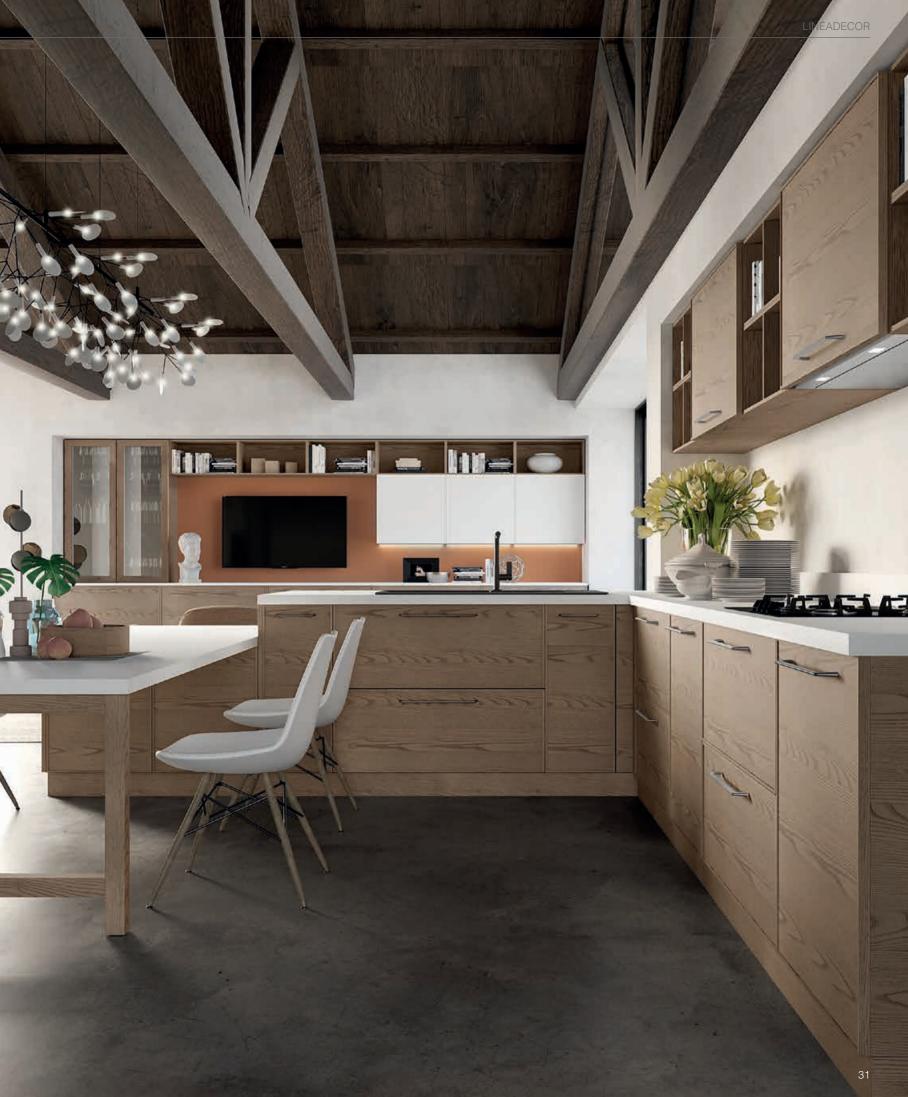

TALIA / 234

TERRA / 96

VERA / 12

CABINETS / 260

DOORS / 250

HANDLES / 261

WORKTOPS / 260

Luna's slim shaker doors create a modern and warm atmosphere thanks to its matt lacquered and silky neutral wooden tones. Living spaces blend seamlessly with the heart of the house as the kitchen counter integrates with the dining table.