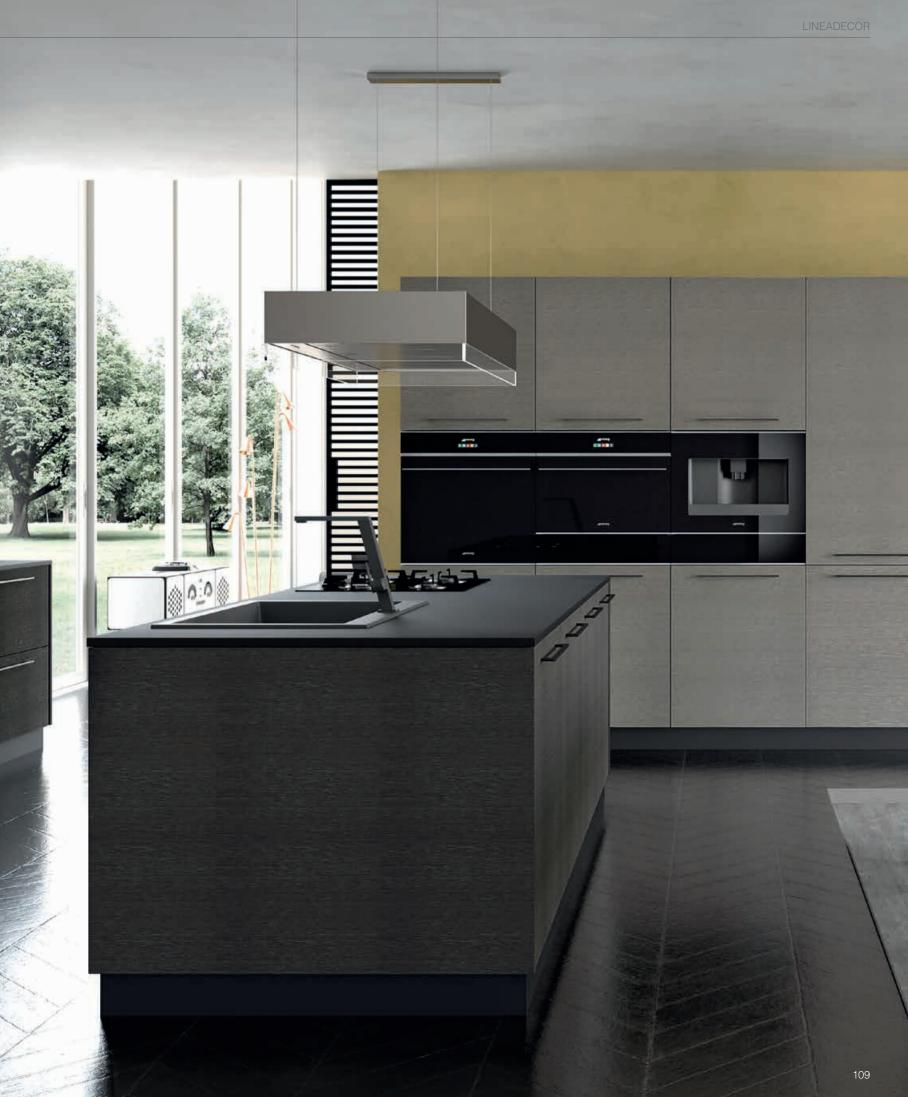

TALIA / 234

TERRA / 96

VERA / 12

CABINETS / 260

DOORS / 250

HANDLES / 261

WORKTOPS / 260

Inspired by the neutral color transitions of oxidized metals, minerals and elements, Otto creates an effective user experience interacting with people via latest technology.

The aluminium shelf system completes the elegant style while Otto's brushed anthracite handles provide an ergonomic use.