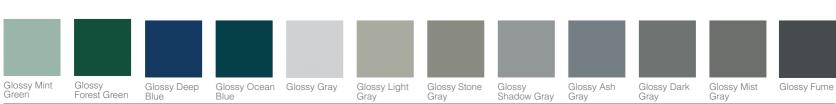

# COLORS | COMPLEMENTS

#### S-MATT LACQUERED / MATT LACQUERED

**GLOSSY LACQUERED** 

Glossy Mint Green

Glossy Forest Green

Glossy Stone Gray

Glossy Dark Gray

Glossy Mist Gray

Glossy Black