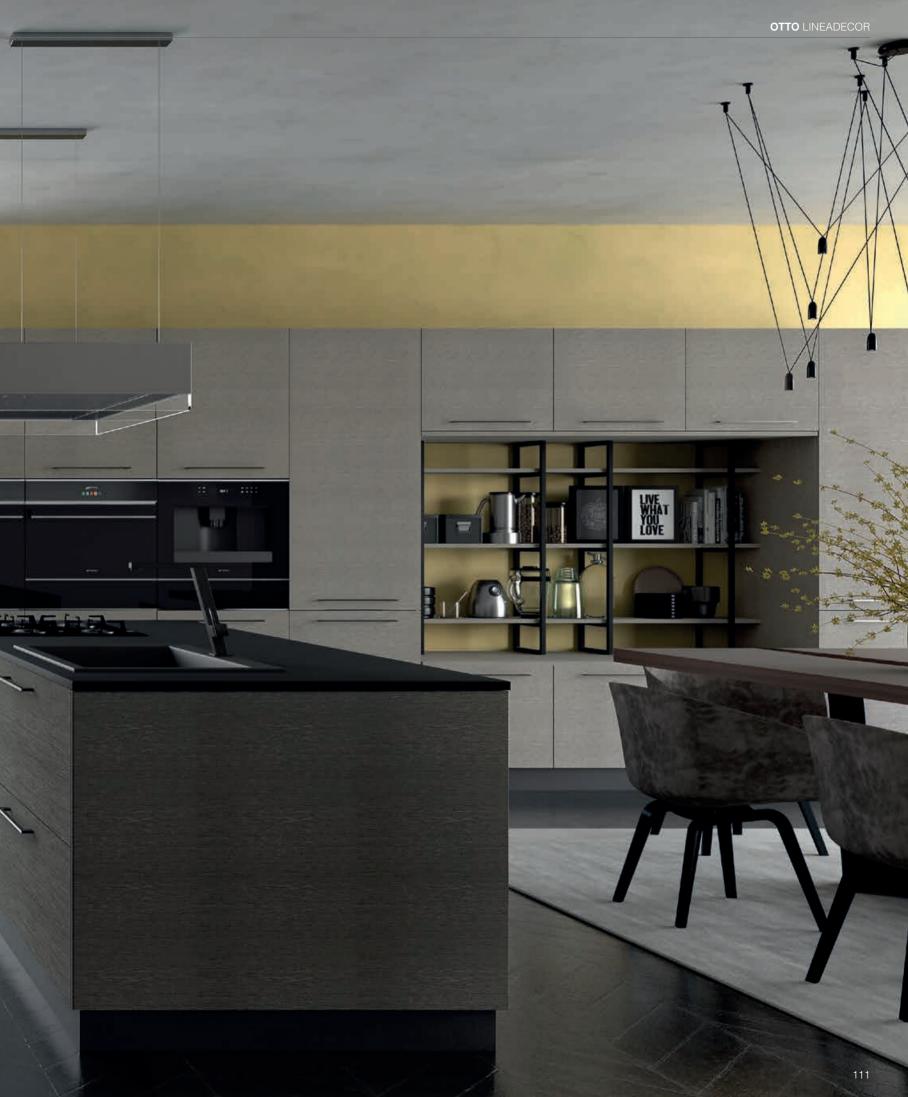

TALIA / 234

TERRA / 96

VERA / 12

CABINETS / 260

DOORS / 250

HANDLES / 261

WORKTOPS / 260

Inspired by the neutral color transitions of oxidized metals, minerals and elements, Otto creates an effective user experience interacting with people via latest technology.

The aluminium shelf system completes the elegant style while Otto's brushed anthracite handles provide an ergonomic use.