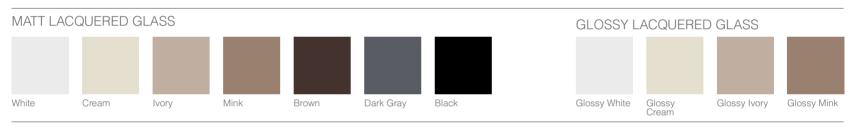

# COLORS | COMPLEMENTS

### SOLID WOOD FRAMED

S-MATT LACQUERED / MATT LACQUERED

**EFFE** 

#### S-MATT LACQUERED / MATT LACQUERED

Stone White

Cream

**GLOSSY LACQUERED** 

Glossy Stone White

Gray