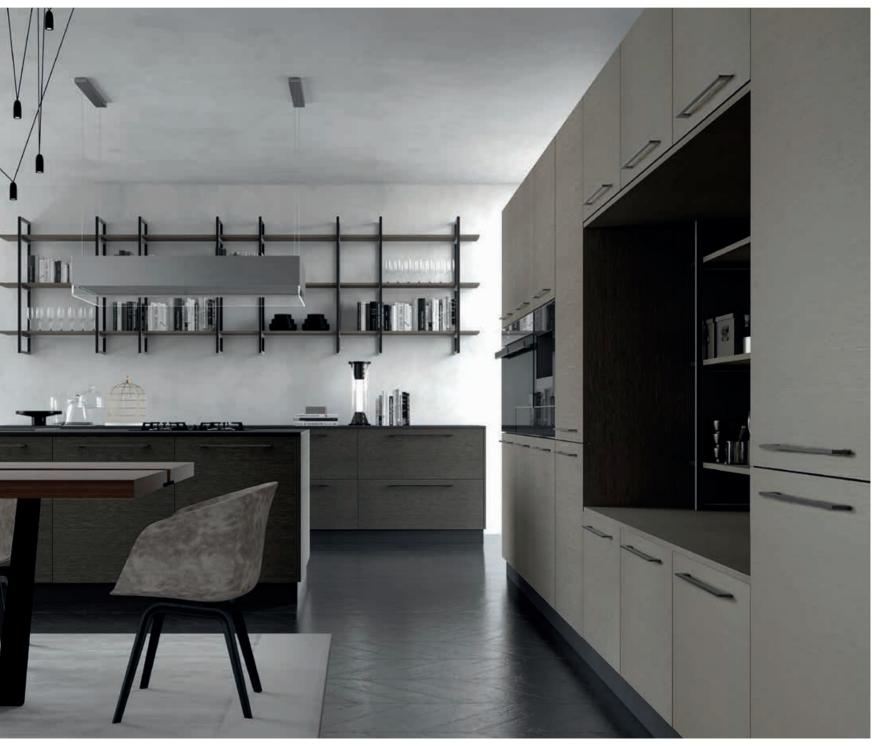

TALIA / 234

TERRA / 96

VERA / 12

CABINETS / 260

DOORS / 250

HANDLES / 261

WORKTOPS / 260

Inspired by the neutral color transitions of oxidized metals, minerals and elements, Otto creates an effective user experience interacting with people via latest technology.

The aluminium shelf system completes the elegant style while Otto's brushed anthracite handles provide an ergonomic use.