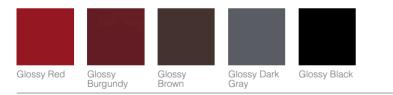

# COLORS | COMPLEMENTS

#### S-MATT LACQUERED / MATT LACQUERED

**GLOSSY LACQUERED** 

Glossy Mint Green

Glossy Forest Green

Glossy Stone Gray

Glossy Dark Gray

Glossy Mist Gray

Glossy Black