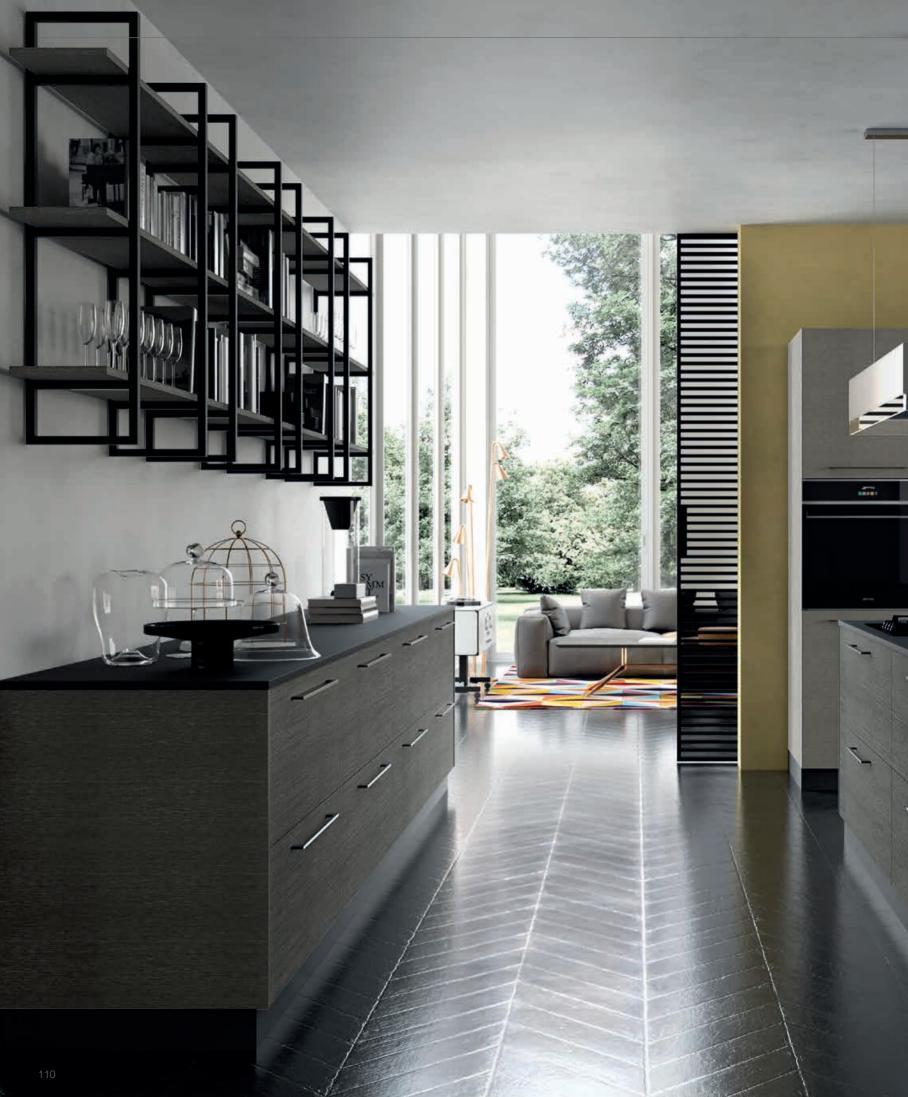

TALIA / 234

TERRA / 96

VERA / 12

CABINETS / 260

DOORS / 250

HANDLES / 261

WORKTOPS / 260

Inspired by the neutral color transitions of oxidized metals, minerals and elements, Otto creates an effective user experience interacting with people via latest technology.

The aluminium shelf system completes the elegant style while Otto's brushed anthracite handles provide an ergonomic use.