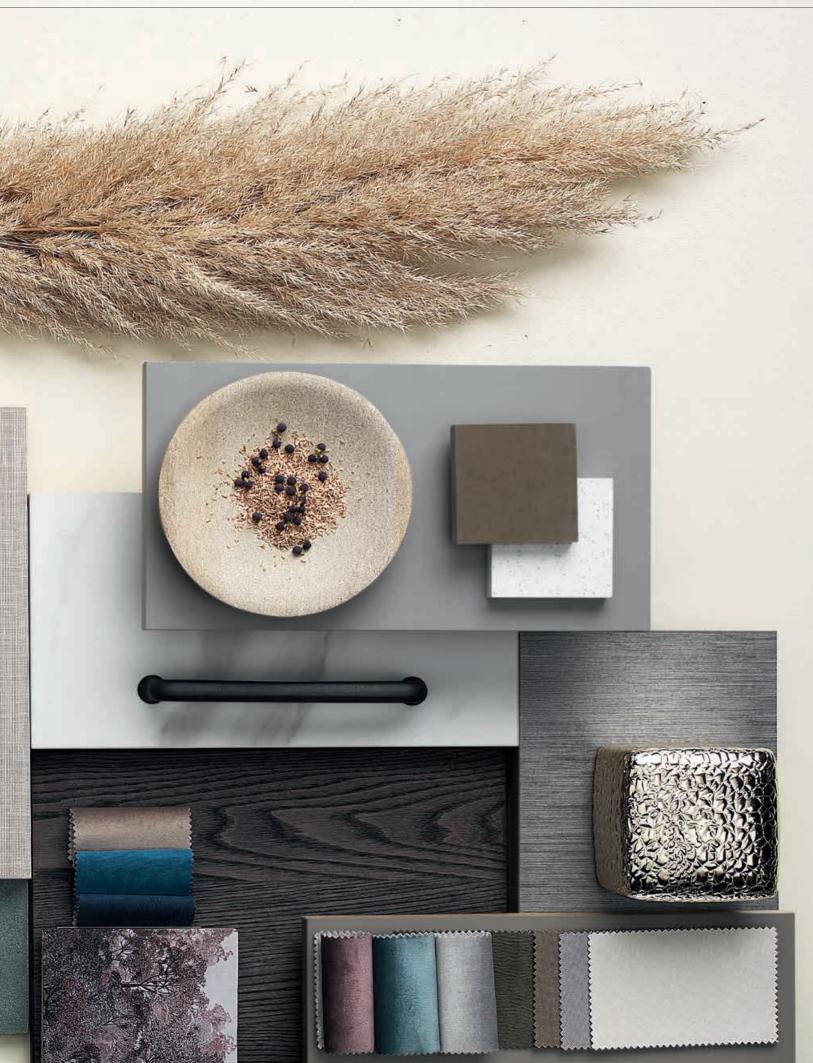

in the professionalism of Lineadecor.



# **INDEX**

ARTE / 230

ARYA / 182

AXIS / 90

EFFE / 134

ESSO / 58

ETNA / 114

FILA / 48

HERA / 242

LAGO / 156

LEA / 198

LUNA / 30

MARTE / 38

MIA / 166

MONA / 220

NEO / 172

OPUS / 80

OTTO / 108

PETRA / 66

, -

PICA / 146

RITMO / 128

SERA / 206

SETA / 160

TALIA / 234

TERRA / 96

VERA / 12

CABINETS / 260

DOORS / 250

HANDLES / 261

WORKTOPS / 260













Lea's built-in lighting under the wall cabinets creates a natural and spacious atmosphere with its minimal design.







Island kitchen solutions define the boundaries of two separate living spaces in a stylish way while expanding the food preparation area and offering a bar-height seating opportunity as an alternative to the dining table.







# COLORS | COMPLEMENTS





## **ARTE**

SOLID WOOD FRAMED



Green

## **ARYA**

### SOLID WOOD FRAMED























S-MATT LACQUERED / MATT LACQUERED















































**EFFE** 

#### WOOD TEXTURED MELAMINE











Pastel Oak

Silver Oak

Textured Light Nutshell Oak

Toledo Walnut

## **ESSO**

#### MATT LACK LAMINATE











ETNA

#### CONCRETE TEXTURED MELAMINE













Concrete Concrete White Gray Concrete Anthracite

Pebble Fume Oxide Concrete

## FILA

#### S-MATT LACQUERED / MATT LACQUERED





### **GLOSSY LACQUERED**











Glossy Black

#### METALLIC S-MATT LACQUERED







S-Lead Gray

## **HERA**

### SOLID WOOD FRAMED















## LAGO

#### **GLOSSY LACQUERED**





















































Glossy Anthracite

Glossy Black