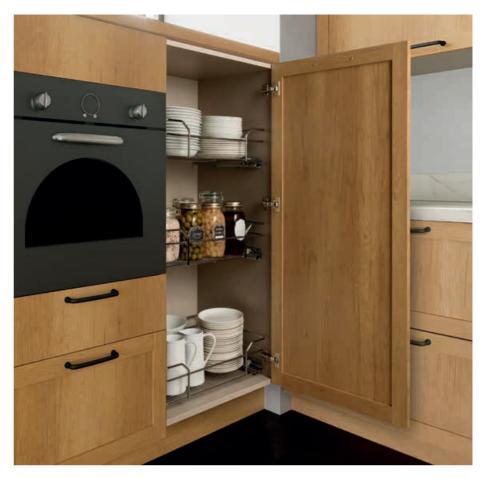

#### **Tested quality**

In contrast to the rest of the furniture in our homes, kitchen furniture is exposed to intense use, steam, humidity and heat. This is why the quality of the materials used is important. Lineadecor selects the materials for its kitchens by subjecting them to stringent tests related to durability under kitchen conditions and their expected life. On hinge systems a 200,000 open/close test and on drawer systems a 100,000 open/close test is applied and the load capacities of load bearers are measured.