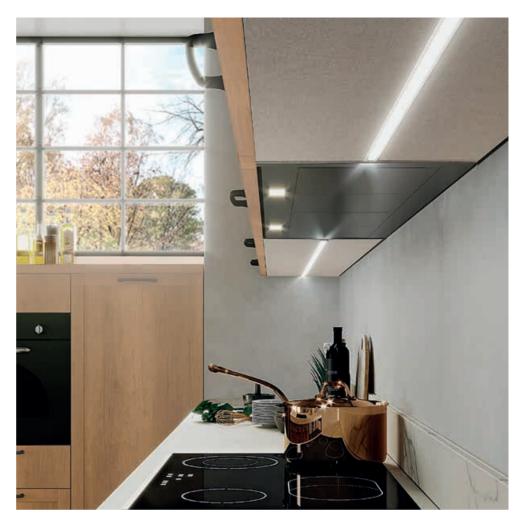

TALIA / 234

TERRA / 96

VERA / 12

CABINETS / 260

DOORS / 250

HANDLES / 261

WORKTOPS / 260

Lea's built-in lighting under the wall cabinets creates a natural and spacious atmosphere with its minimal design.