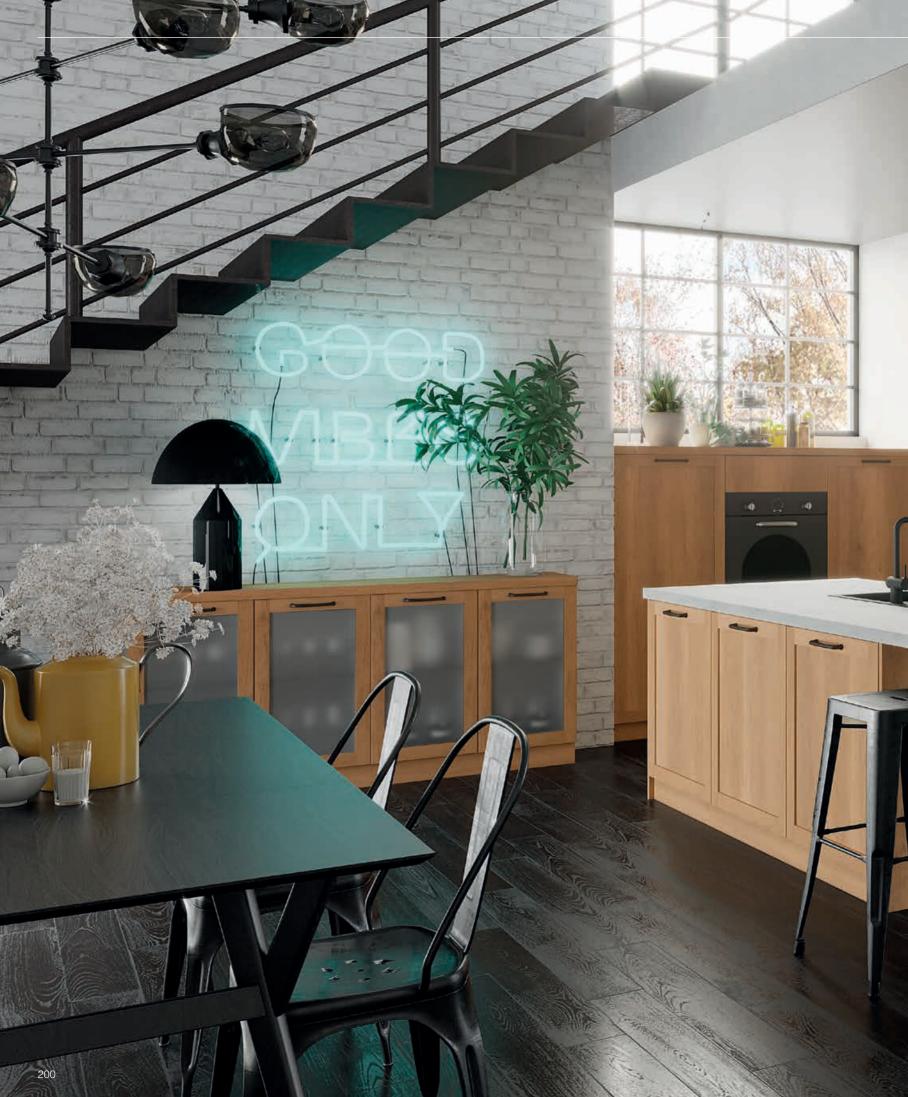

TALIA / 234

TERRA / 96

VERA / 12

CABINETS / 260

DOORS / 250

HANDLES / 261

WORKTOPS / 260

Lea's built-in lighting under the wall cabinets creates a natural and spacious atmosphere with its minimal design.

Island kitchen solutions define the boundaries of two separate living spaces in a stylish way while expanding the food preparation area and offering a bar-height seating opportunity as an alternative to the dining table.