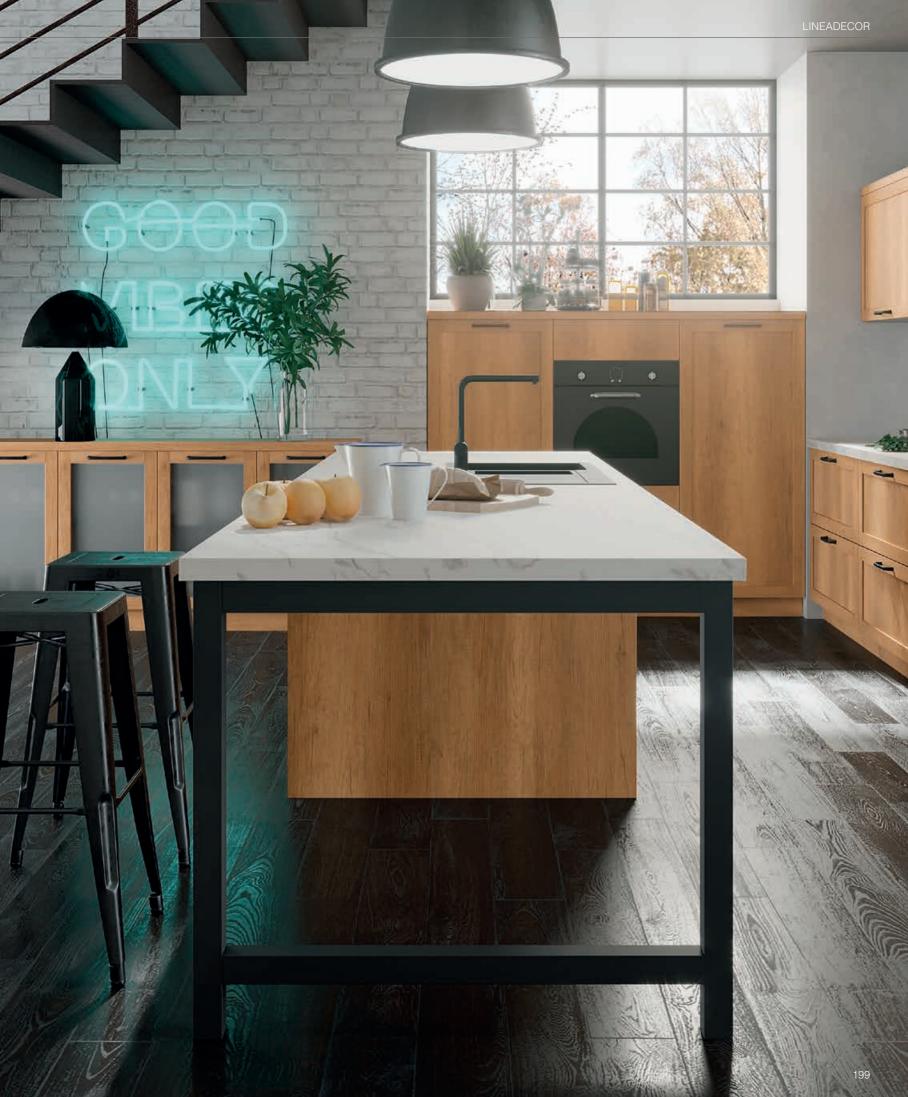

TALIA / 234

TERRA / 96

VERA / 12

CABINETS / 260

DOORS / 250

HANDLES / 261

WORKTOPS / 260

Lea's built-in lighting under the wall cabinets creates a natural and spacious atmosphere with its minimal design.

Island kitchen solutions define the boundaries of two separate living spaces in a stylish way while expanding the food preparation area and offering a bar-height seating opportunity as an alternative to the dining table.