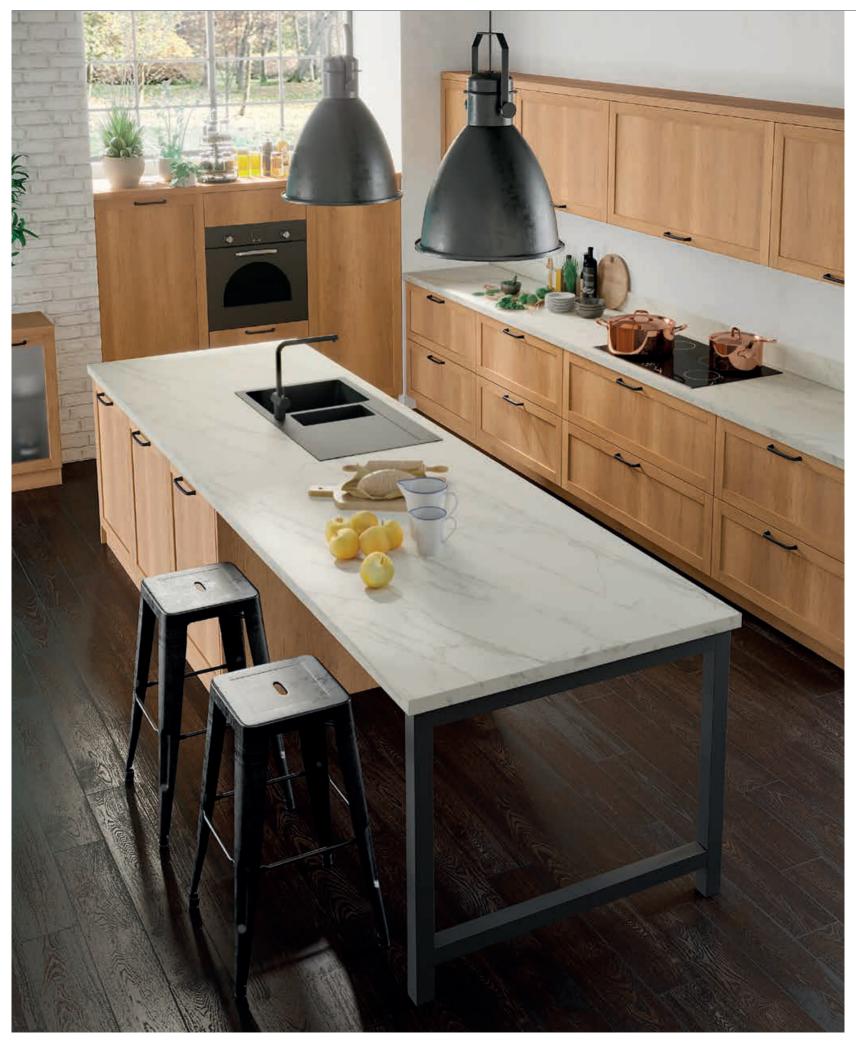

Island kitchen solutions define the boundaries of two separate living spaces in a stylish way while expanding the food preparation area and offering a bar-height seating opportunity as an alternative to the dining table.