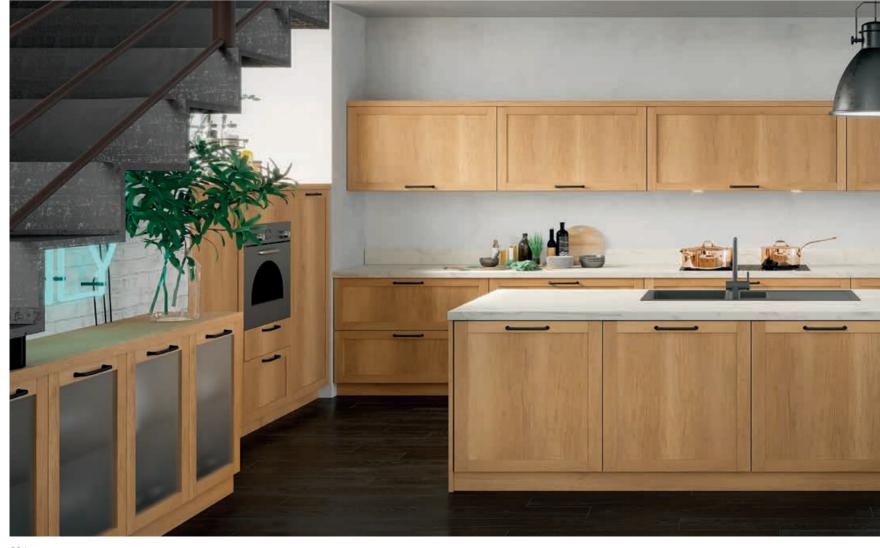

TALIA / 234

TERRA / 96

VERA / 12

CABINETS / 260

DOORS / 250

HANDLES / 261

WORKTOPS / 260

Lea's built-in lighting under the wall cabinets creates a natural and spacious atmosphere with its minimal design.