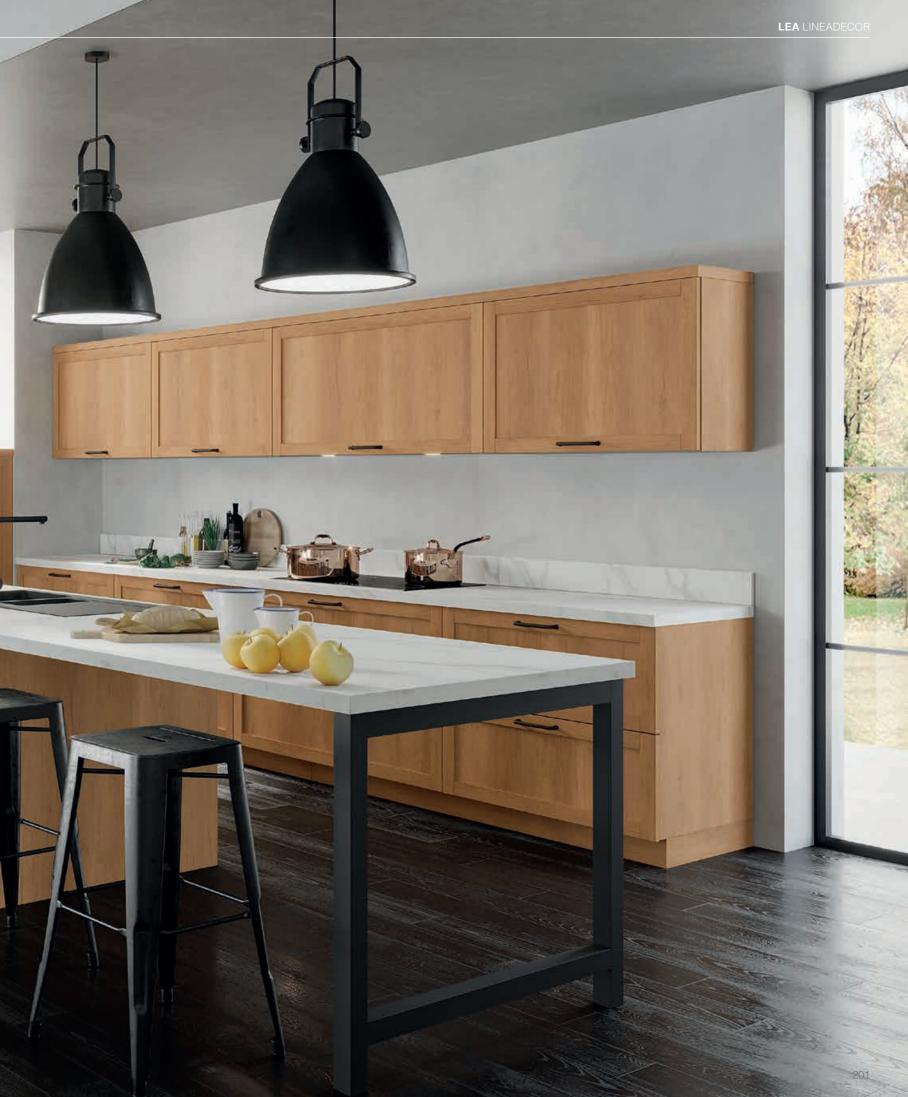

TALIA / 234

TERRA / 96

VERA / 12

CABINETS / 260

DOORS / 250

HANDLES / 261

WORKTOPS / 260

Lea's built-in lighting under the wall cabinets creates a natural and spacious atmosphere with its minimal design.

Island kitchen solutions define the boundaries of two separate living spaces in a stylish way while expanding the food preparation area and offering a bar-height seating opportunity as an alternative to the dining table.