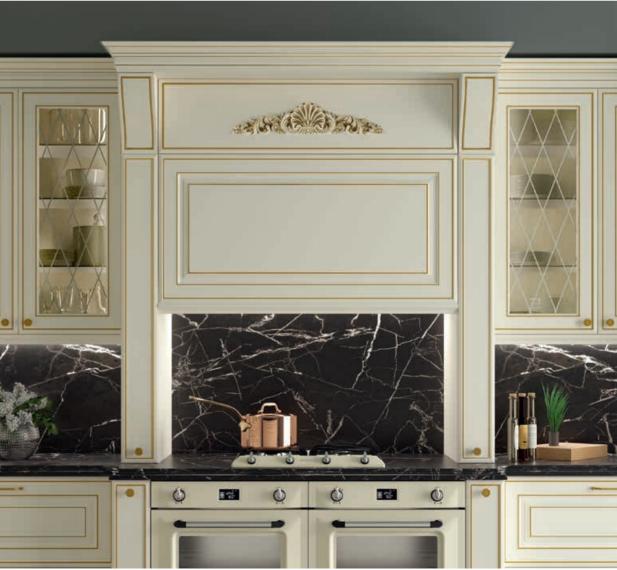

TALIA / 234

TERRA / 96

VERA / 12

CABINETS / 260

DOORS / 250

HANDLES / 261

WORKTOPS / 260

The hood unit crowned with elegant motifs with its pantry system on both sides, offers use of every area in your kitchen, allowing you to conveniently access all the materials you need. In the kitchen, which surrounds you with its poetic appearance, the island unit, supported by legs with motifs, becomes a meeting point, transforming shared pleasant moments into unforgettable memories.

A unique look, admired by stunning silver reflections, awaits you in your kitchen with a mullion glass door design. Sera is eye catching with its delicately handled details and all the harmonious elements from start to finish, from patterned end panels to corniches and light pelmets.