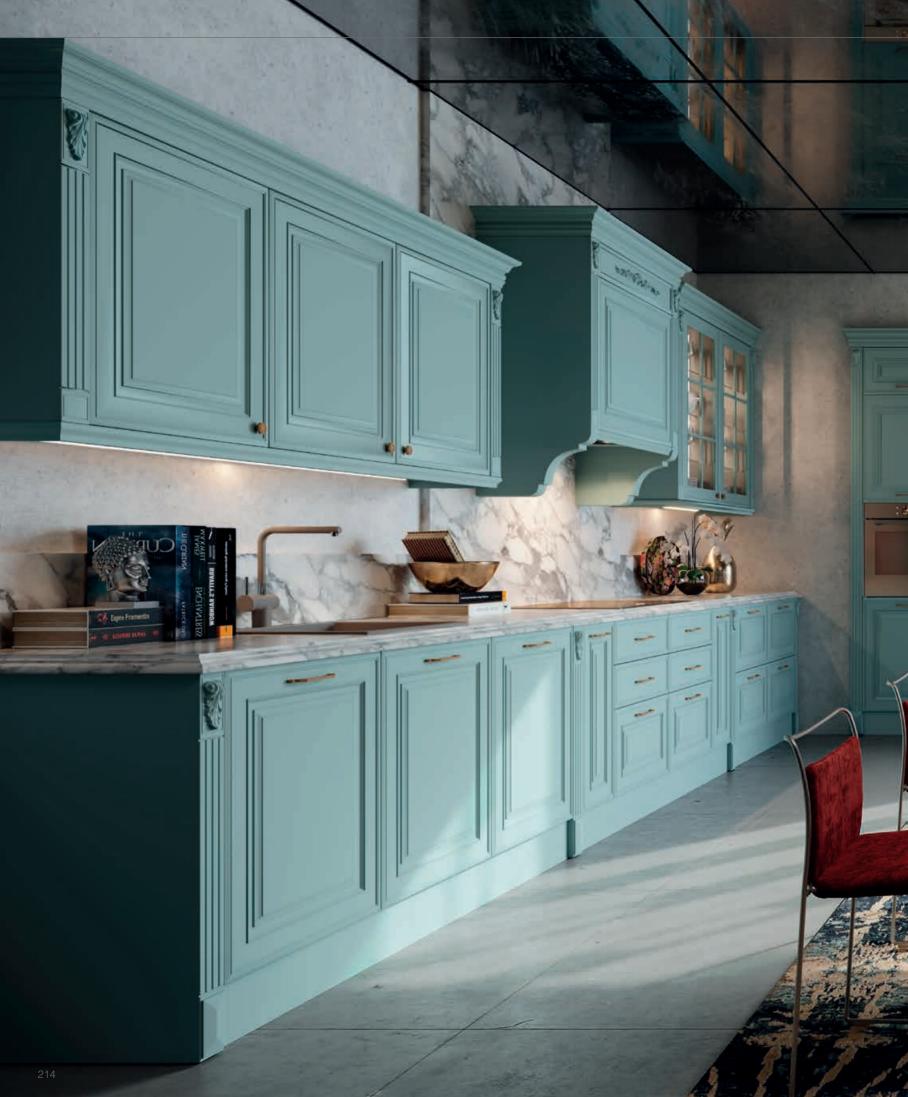

TALIA / 234

TERRA / 96

VERA / 12

CABINETS / 260

DOORS / 250

HANDLES / 261

WORKTOPS / 260

The hood unit crowned with elegant motifs with its pantry system on both sides, offers use of every area in your kitchen, allowing you to conveniently access all the materials you need. In the kitchen, which surrounds you with its poetic appearance, the island unit, supported by legs with motifs, becomes a meeting point, transforming shared pleasant moments into unforgettable memories.

Balancing nostalgia with modern pieces and colors, Sera transforms your kitchen into a special place that lives between times. In the kitchen, where all kinds of functions are solved with a privileged elegance and all needs are met, the harmony of sky blue toned doors and gold handles stands out. A combination of traditional hood design and contrasting ambitious colors creates an admirably bold kitchen that can express itself freely.

A unique look, admired by stunning silver reflections, awaits you in your kitchen with a mullion glass door design. Sera is eye catching with its delicately handled details and all the harmonious elements from start to finish, from patterned end panels to corniches and light pelmets.