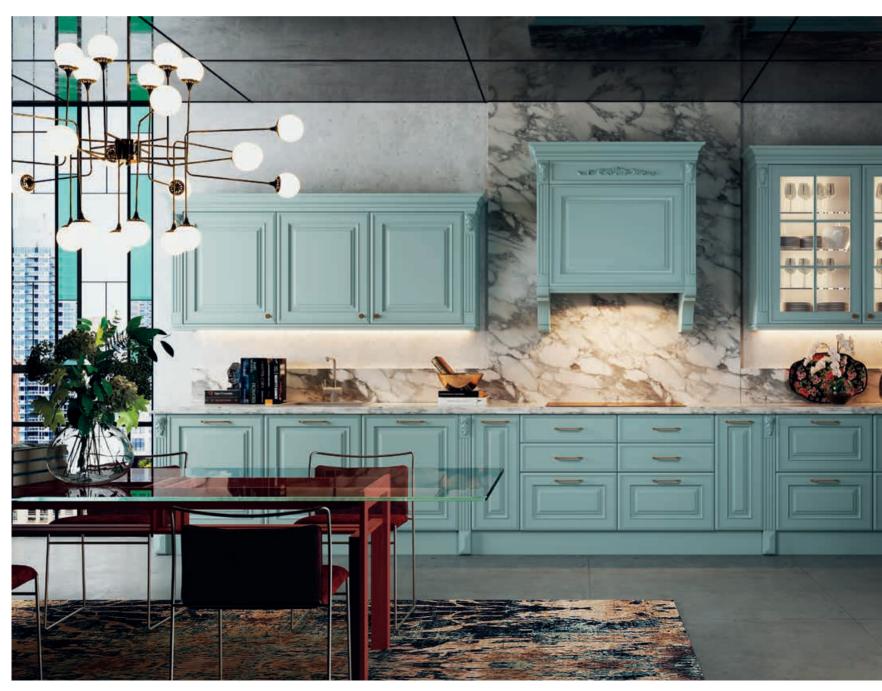

TALIA / 234

TERRA / 96

VERA / 12

CABINETS / 260

DOORS / 250

HANDLES / 261

WORKTOPS / 260

The hood unit crowned with elegant motifs with its pantry system on both sides, offers use of every area in your kitchen, allowing you to conveniently access all the materials you need. In the kitchen, which surrounds you with its poetic appearance, the island unit, supported by legs with motifs, becomes a meeting point, transforming shared pleasant moments into unforgettable memories.

Balancing nostalgia with modern pieces and colors, Sera transforms your kitchen into a special place that lives between times. In the kitchen, where all kinds of functions are solved with a privileged elegance and all needs are met, the harmony of sky blue toned doors and gold handles stands out. A combination of traditional hood design and contrasting ambitious colors creates an admirably bold kitchen that can express itself freely.

A unique look, admired by stunning silver reflections, awaits you in your kitchen with a mullion glass door design. Sera is eye catching with its delicately handled details and all the harmonious elements from start to finish, from patterned end panels to corniches and light pelmets.