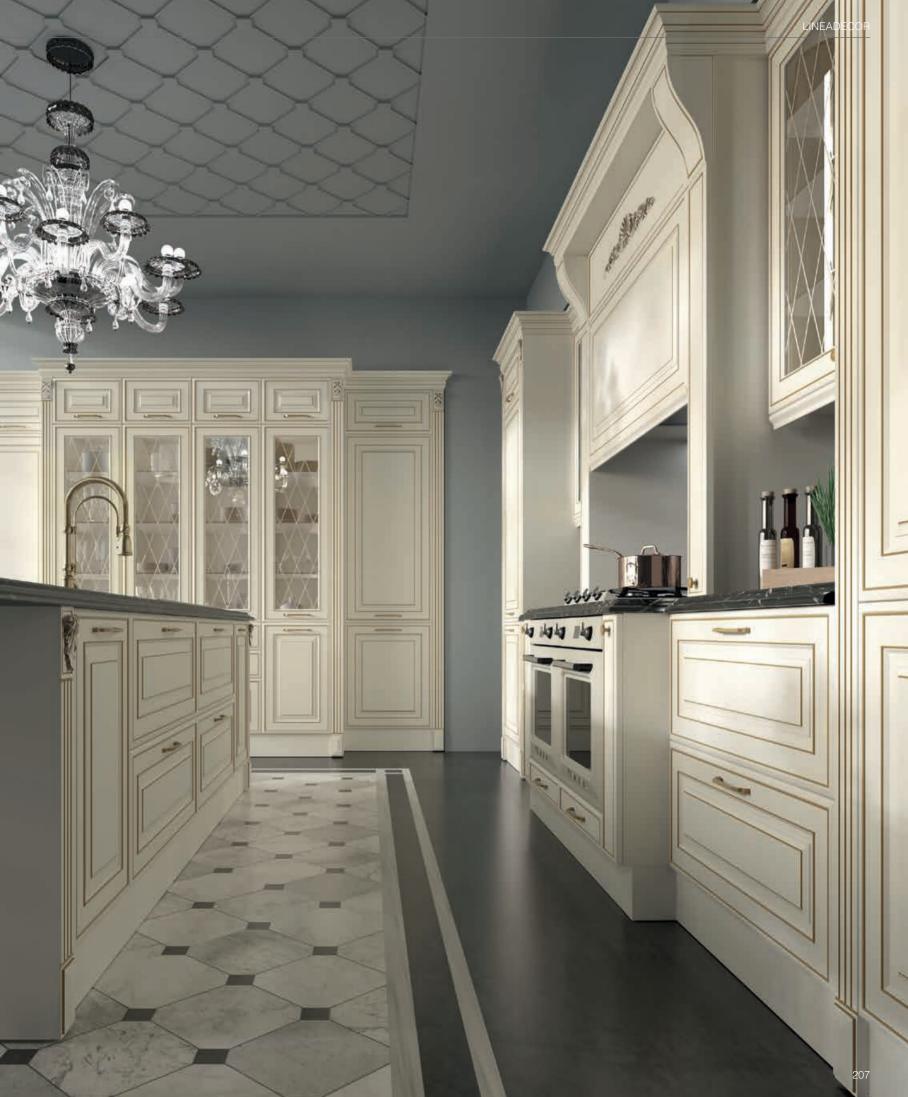

TALIA / 234

TERRA / 96

VERA / 12

CABINETS / 260

DOORS / 250

HANDLES / 261

WORKTOPS / 260

The hood unit crowned with elegant motifs with its pantry system on both sides, offers use of every area in your kitchen, allowing you to conveniently access all the materials you need. In the kitchen, which surrounds you with its poetic appearance, the island unit, supported by legs with motifs, becomes a meeting point, transforming shared pleasant moments into unforgettable memories.

Balancing nostalgia with modern pieces and colors, Sera transforms your kitchen into a special place that lives between times. In the kitchen, where all kinds of functions are solved with a privileged elegance and all needs are met, the harmony of sky blue toned doors and gold handles stands out. A combination of traditional hood design and contrasting ambitious colors creates an admirably bold kitchen that can express itself freely.

A unique look, admired by stunning silver reflections, awaits you in your kitchen with a mullion glass door design. Sera is eye catching with its delicately handled details and all the harmonious elements from start to finish, from patterned end panels to corniches and light pelmets.