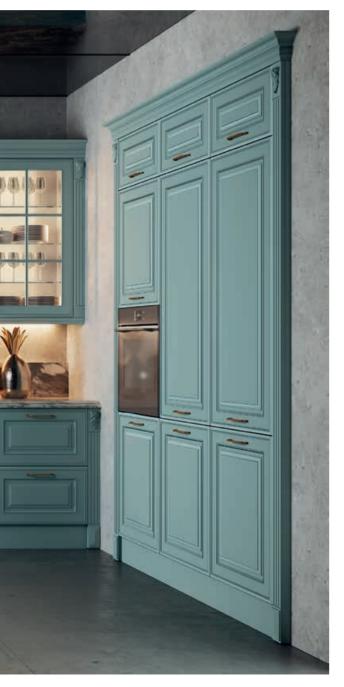

TALIA / 234

TERRA / 96

VERA / 12

CABINETS / 260

DOORS / 250

HANDLES / 261

WORKTOPS / 260

The hood unit crowned with elegant motifs with its pantry system on both sides, offers use of every area in your kitchen, allowing you to conveniently access all the materials you need. In the kitchen, which surrounds you with its poetic appearance, the island unit, supported by legs with motifs, becomes a meeting point, transforming shared pleasant moments into unforgettable memories.