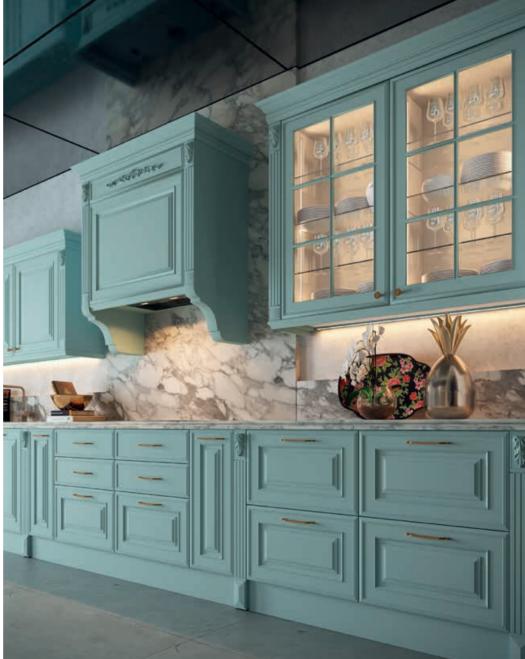

Balancing nostalgia with modern pieces and colors, Sera transforms your kitchen into a special place that lives between times. In the kitchen, where all kinds of functions are solved with a privileged elegance and all needs are met, the harmony of sky blue toned doors and gold handles stands out. A combination of traditional hood design and contrasting ambitious colors creates an admirably bold kitchen that can express itself freely.

A unique look, admired by stunning silver reflections, awaits you in your kitchen with a mullion glass door design. Sera is eye catching with its delicately handled details and all the harmonious elements from start to finish, from patterned end panels to corniches and light pelmets.