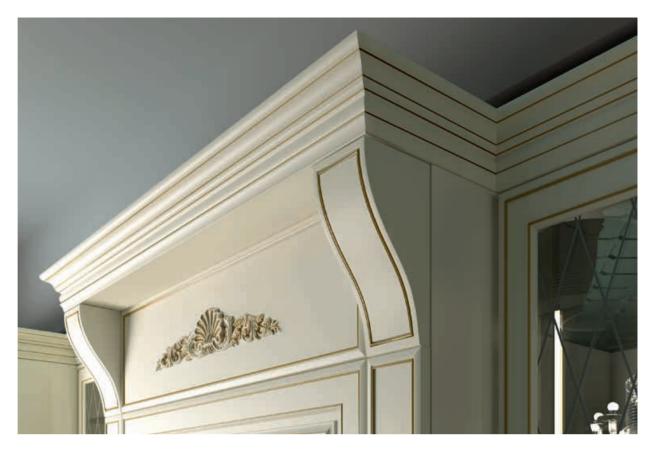

A unique look, admired by stunning silver reflections, awaits you in your kitchen with a mullion glass door design. Sera is eye catching with its delicately handled details and all the harmonious elements from start to finish, from patterned end panels to corniches and light pelmets.