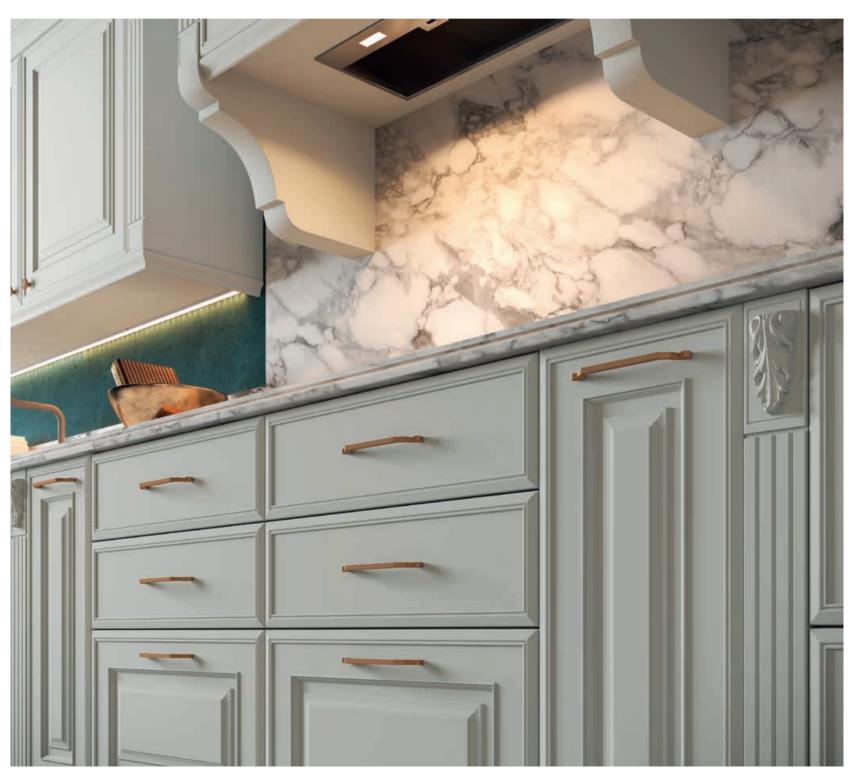

TALIA / 234

TERRA / 96

VERA / 12

CABINETS / 260

DOORS / 250

HANDLES / 261

WORKTOPS / 260

The hood unit crowned with elegant motifs with its pantry system on both sides, offers use of every area in your kitchen, allowing you to conveniently access all the materials you need. In the kitchen, which surrounds you with its poetic appearance, the island unit, supported by legs with motifs, becomes a meeting point, transforming shared pleasant moments into unforgettable memories.

Balancing nostalgia with modern pieces and colors, Sera transforms your kitchen into a special place that lives between times. In the kitchen, where all kinds of functions are solved with a privileged elegance and all needs are met, the harmony of sky blue toned doors and gold handles stands out. A combination of traditional hood design and contrasting ambitious colors creates an admirably bold kitchen that can express itself freely.

A unique look, admired by stunning silver reflections, awaits you in your kitchen with a mullion glass door design. Sera is eye catching with its delicately handled details and all the harmonious elements from start to finish, from patterned end panels to corniches and light pelmets.