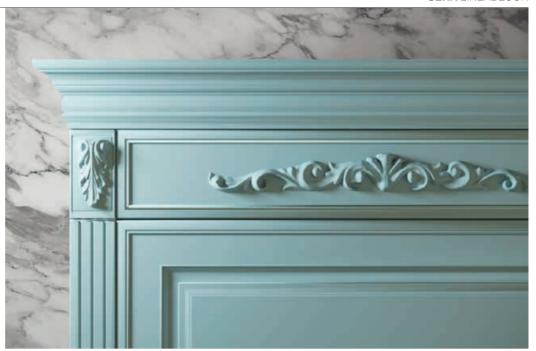

Balancing nostalgia with modern pieces and colors, Sera transforms your kitchen into a special place that lives between times. In the kitchen, where all kinds of functions are solved with a privileged elegance and all needs are met, the harmony of sky blue toned doors and gold handles stands out. A combination of traditional hood design and contrasting ambitious colors creates an admirably bold kitchen that can express itself freely.

A unique look, admired by stunning silver reflections, awaits you in your kitchen with a mullion glass door design. Sera is eye catching with its delicately handled details and all the harmonious elements from start to finish, from patterned end panels to corniches and light pelmets.