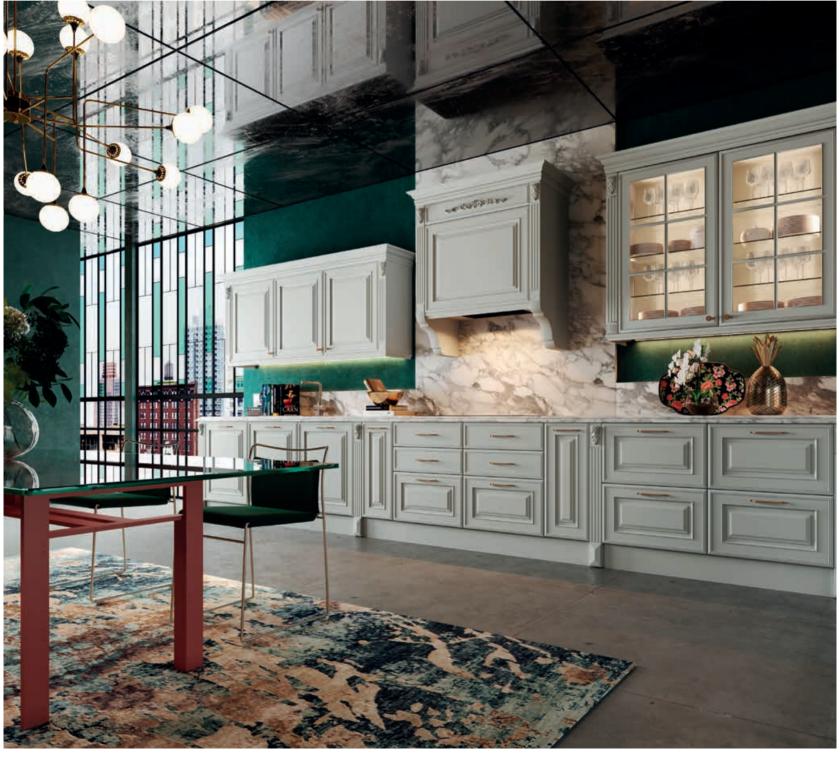

TALIA / 234

TERRA / 96

VERA / 12

CABINETS / 260

DOORS / 250

HANDLES / 261

WORKTOPS / 260

The hood unit crowned with elegant motifs with its pantry system on both sides, offers use of every area in your kitchen, allowing you to conveniently access all the materials you need. In the kitchen, which surrounds you with its poetic appearance, the island unit, supported by legs with motifs, becomes a meeting point, transforming shared pleasant moments into unforgettable memories.

Balancing nostalgia with modern pieces and colors, Sera transforms your kitchen into a special place that lives between times. In the kitchen, where all kinds of functions are solved with a privileged elegance and all needs are met, the harmony of sky blue toned doors and gold handles stands out. A combination of traditional hood design and contrasting ambitious colors creates an admirably bold kitchen that can express itself freely.

A unique look, admired by stunning silver reflections, awaits you in your kitchen with a mullion glass door design. Sera is eye catching with its delicately handled details and all the harmonious elements from start to finish, from patterned end panels to corniches and light pelmets.