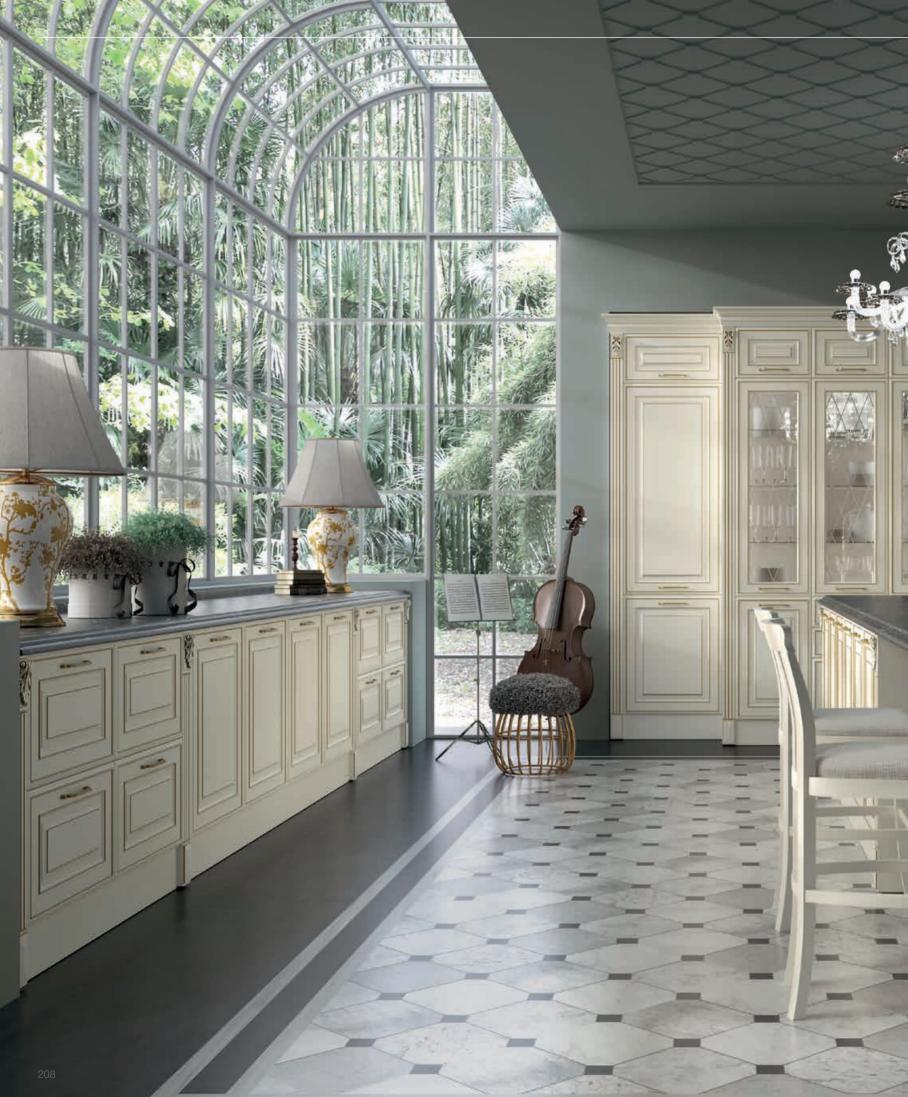

TALIA / 234

TERRA / 96

VERA / 12

CABINETS / 260

DOORS / 250

HANDLES / 261

WORKTOPS / 260

The hood unit crowned with elegant motifs with its pantry system on both sides, offers use of every area in your kitchen, allowing you to conveniently access all the materials you need. In the kitchen, which surrounds you with its poetic appearance, the island unit, supported by legs with motifs, becomes a meeting point, transforming shared pleasant moments into unforgettable memories.

Balancing nostalgia with modern pieces and colors, Sera transforms your kitchen into a special place that lives between times. In the kitchen, where all kinds of functions are solved with a privileged elegance and all needs are met, the harmony of sky blue toned doors and gold handles stands out. A combination of traditional hood design and contrasting ambitious colors creates an admirably bold kitchen that can express itself freely.

A unique look, admired by stunning silver reflections, awaits you in your kitchen with a mullion glass door design. Sera is eye catching with its delicately handled details and all the harmonious elements from start to finish, from patterned end panels to corniches and light pelmets.