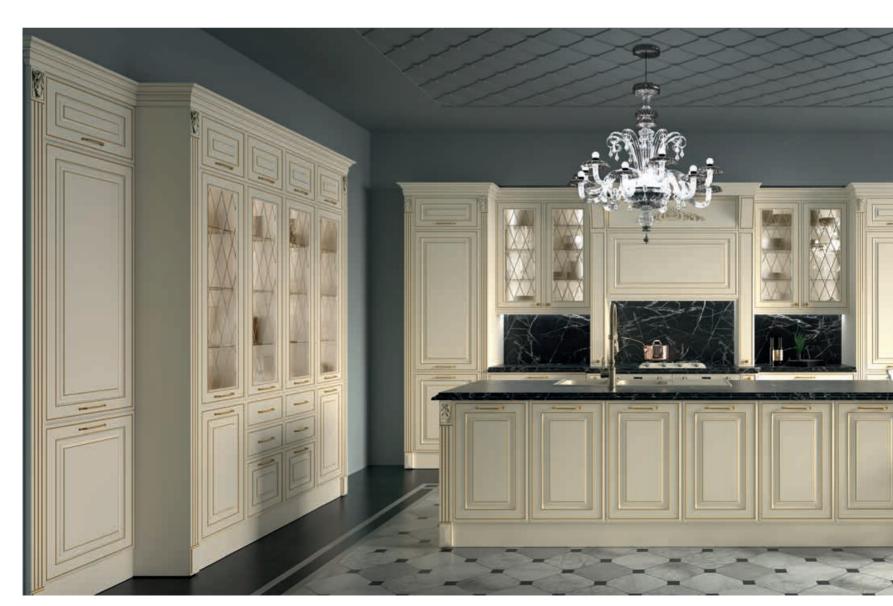

TALIA / 234

TERRA / 96

VERA / 12

CABINETS / 260

DOORS / 250

HANDLES / 261

WORKTOPS / 260

The hood unit crowned with elegant motifs with its pantry system on both sides, offers use of every area in your kitchen, allowing you to conveniently access all the materials you need. In the kitchen, which surrounds you with its poetic appearance, the island unit, supported by legs with motifs, becomes a meeting point, transforming shared pleasant moments into unforgettable memories.

Balancing nostalgia with modern pieces and colors, Sera transforms your kitchen into a special place that lives between times. In the kitchen, where all kinds of functions are solved with a privileged elegance and all needs are met, the harmony of sky blue toned doors and gold handles stands out. A combination of traditional hood design and contrasting ambitious colors creates an admirably bold kitchen that can express itself freely.

A unique look, admired by stunning silver reflections, awaits you in your kitchen with a mullion glass door design. Sera is eye catching with its delicately handled details and all the harmonious elements from start to finish, from patterned end panels to corniches and light pelmets.