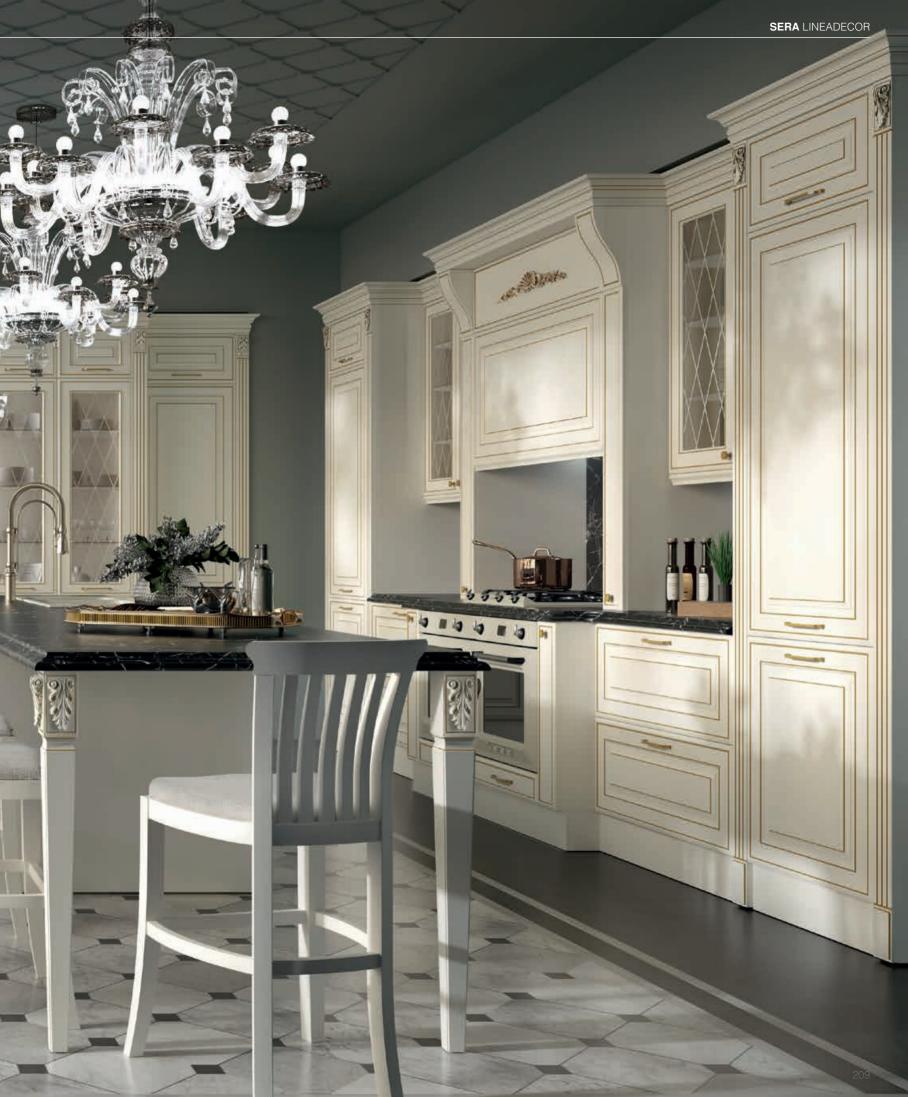

TALIA / 234

TERRA / 96

VERA / 12

CABINETS / 260

DOORS / 250

HANDLES / 261

WORKTOPS / 260

The hood unit crowned with elegant motifs with its pantry system on both sides, offers use of every area in your kitchen, allowing you to conveniently access all the materials you need. In the kitchen, which surrounds you with its poetic appearance, the island unit, supported by legs with motifs, becomes a meeting point, transforming shared pleasant moments into unforgettable memories.

Balancing nostalgia with modern pieces and colors, Sera transforms your kitchen into a special place that lives between times. In the kitchen, where all kinds of functions are solved with a privileged elegance and all needs are met, the harmony of sky blue toned doors and gold handles stands out. A combination of traditional hood design and contrasting ambitious colors creates an admirably bold kitchen that can express itself freely.

A unique look, admired by stunning silver reflections, awaits you in your kitchen with a mullion glass door design. Sera is eye catching with its delicately handled details and all the harmonious elements from start to finish, from patterned end panels to corniches and light pelmets.