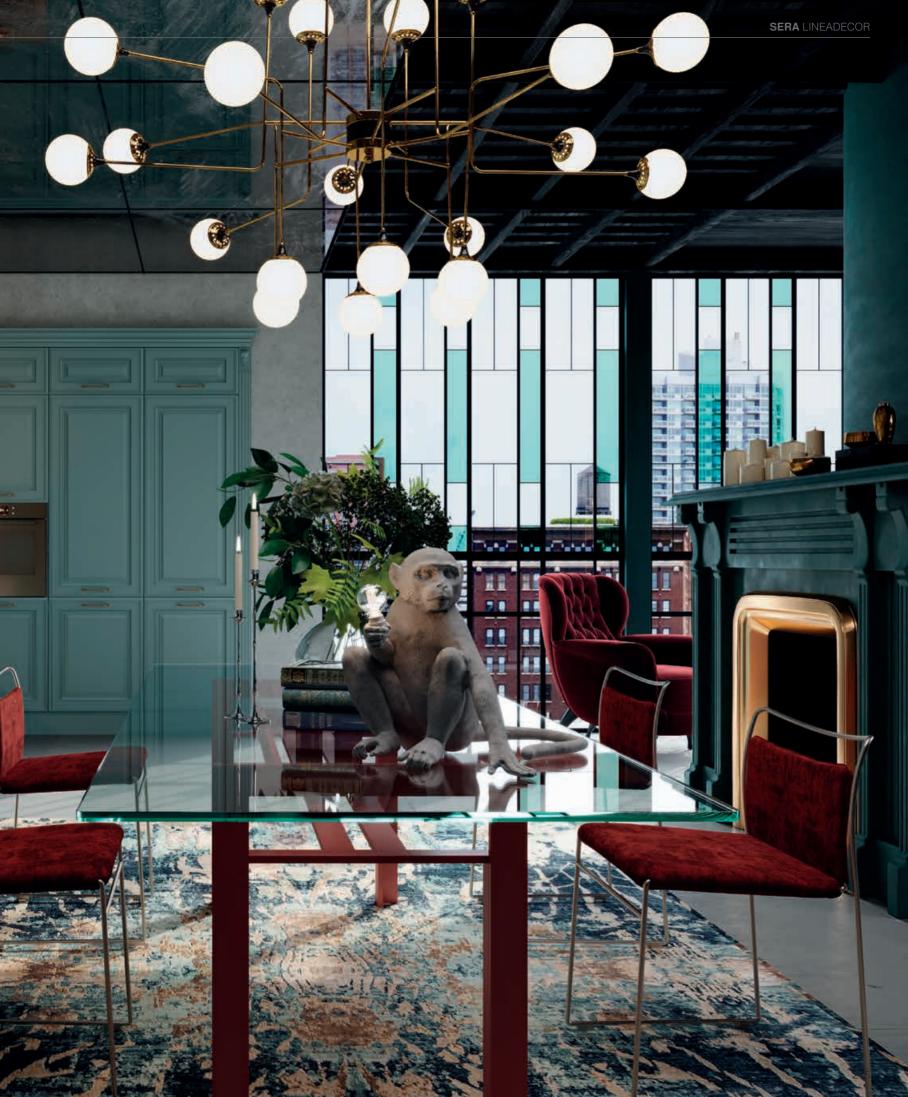

TALIA / 234

TERRA / 96

VERA / 12

CABINETS / 260

DOORS / 250

HANDLES / 261

WORKTOPS / 260

The hood unit crowned with elegant motifs with its pantry system on both sides, offers use of every area in your kitchen, allowing you to conveniently access all the materials you need. In the kitchen, which surrounds you with its poetic appearance, the island unit, supported by legs with motifs, becomes a meeting point, transforming shared pleasant moments into unforgettable memories.

Balancing nostalgia with modern pieces and colors, Sera transforms your kitchen into a special place that lives between times. In the kitchen, where all kinds of functions are solved with a privileged elegance and all needs are met, the harmony of sky blue toned doors and gold handles stands out. A combination of traditional hood design and contrasting ambitious colors creates an admirably bold kitchen that can express itself freely.

A unique look, admired by stunning silver reflections, awaits you in your kitchen with a mullion glass door design. Sera is eye catching with its delicately handled details and all the harmonious elements from start to finish, from patterned end panels to corniches and light pelmets.