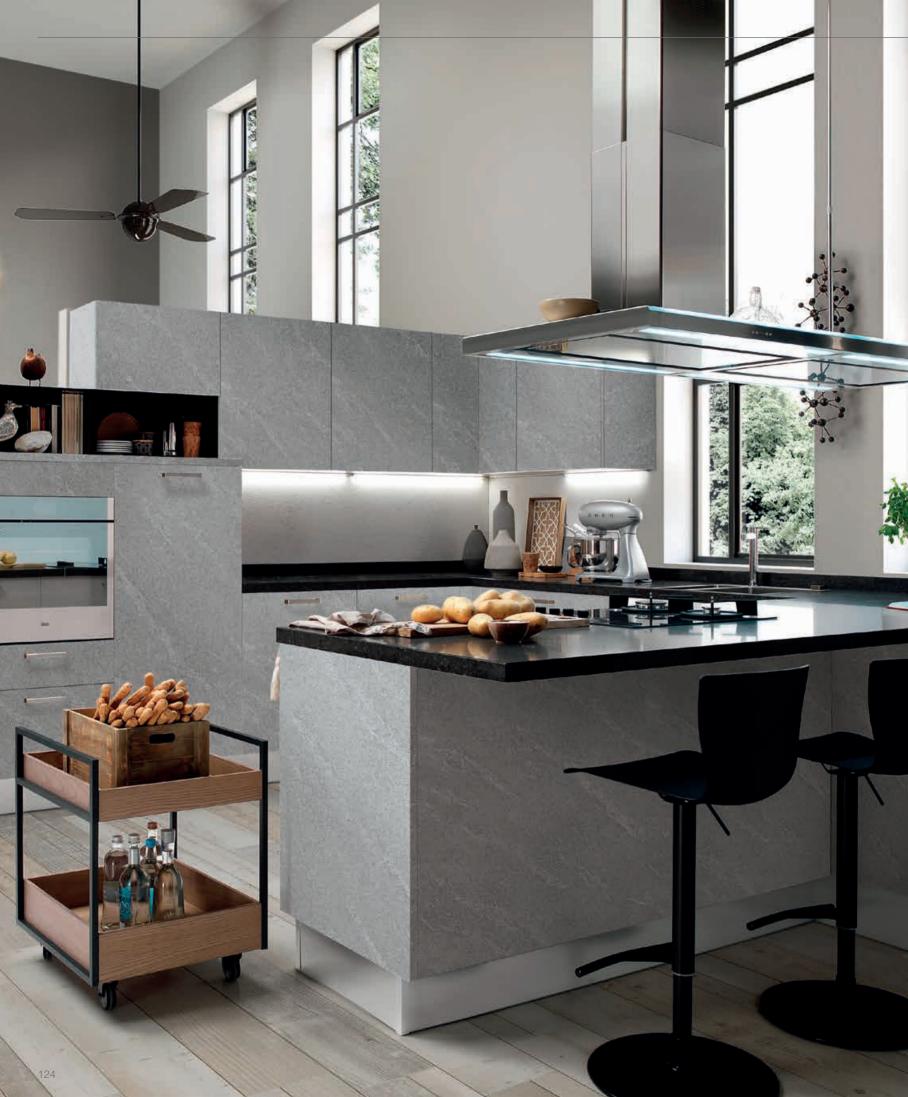

TALIA / 234

TERRA / 96

VERA / 12

CABINETS / 260

DOORS / 250

HANDLES / 261

WORKTOPS / 260

Etna provides freedom by its open-ceiling shelf, mobile units and retractable table. Concrete and metal textures create admirable contrast with the warmth of raw wood in the ceiling shelf.