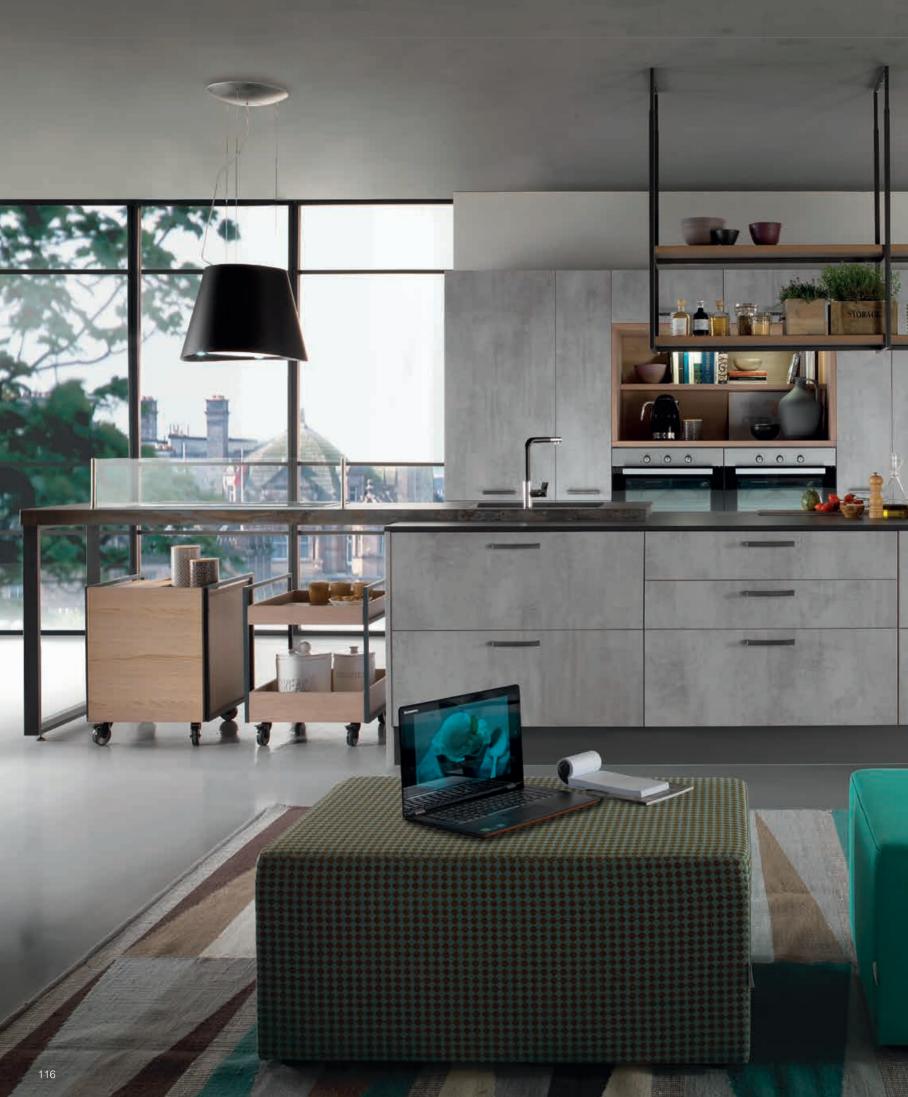

TALIA / 234

TERRA / 96

VERA / 12

CABINETS / 260

DOORS / 250

HANDLES / 261

WORKTOPS / 260

Etna provides freedom by its open-ceiling shelf, mobile units and retractable table. Concrete and metal textures create admirable contrast with the warmth of raw wood in the ceiling shelf.