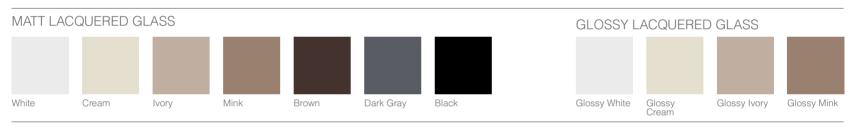

# COLORS | COMPLEMENTS

### SOLID WOOD FRAMED

S-MATT LACQUERED / MATT LACQUERED

**EFFE** 

#### S-MATT LACQUERED / MATT LACQUERED

### **GLOSSY LACQUERED**

Glossy Black

#### METALLIC S-MATT LACQUERED

S-Lead Gray