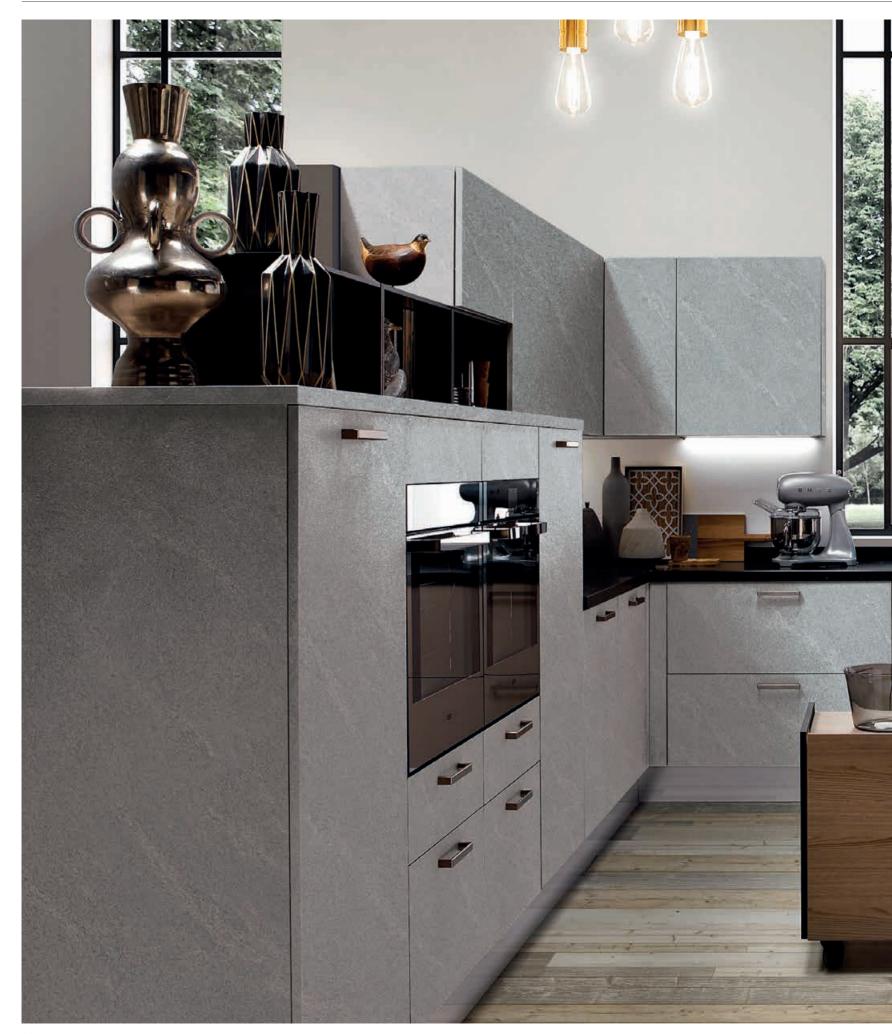

TALIA / 234

TERRA / 96

VERA / 12

CABINETS / 260

DOORS / 250

HANDLES / 261

WORKTOPS / 260

Etna provides freedom by its open-ceiling shelf, mobile units and retractable table. Concrete and metal textures create admirable contrast with the warmth of raw wood in the ceiling shelf.