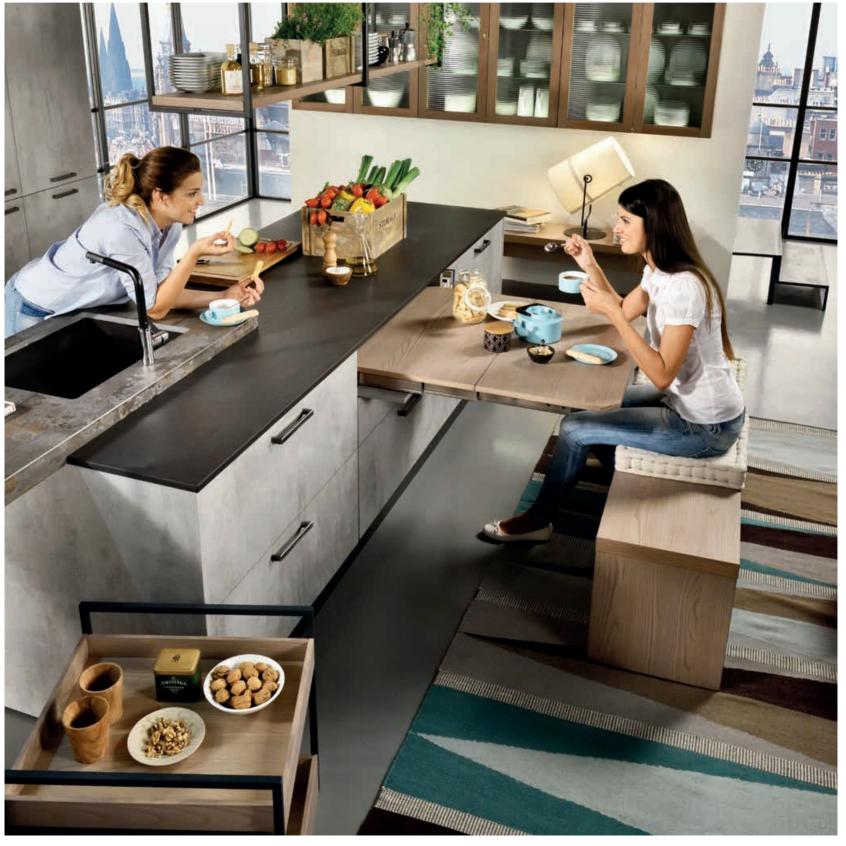

TALIA / 234

TERRA / 96

VERA / 12

CABINETS / 260

DOORS / 250

HANDLES / 261

WORKTOPS / 260

Etna provides freedom by its open-ceiling shelf, mobile units and retractable table. Concrete and metal textures create admirable contrast with the warmth of raw wood in the ceiling shelf.