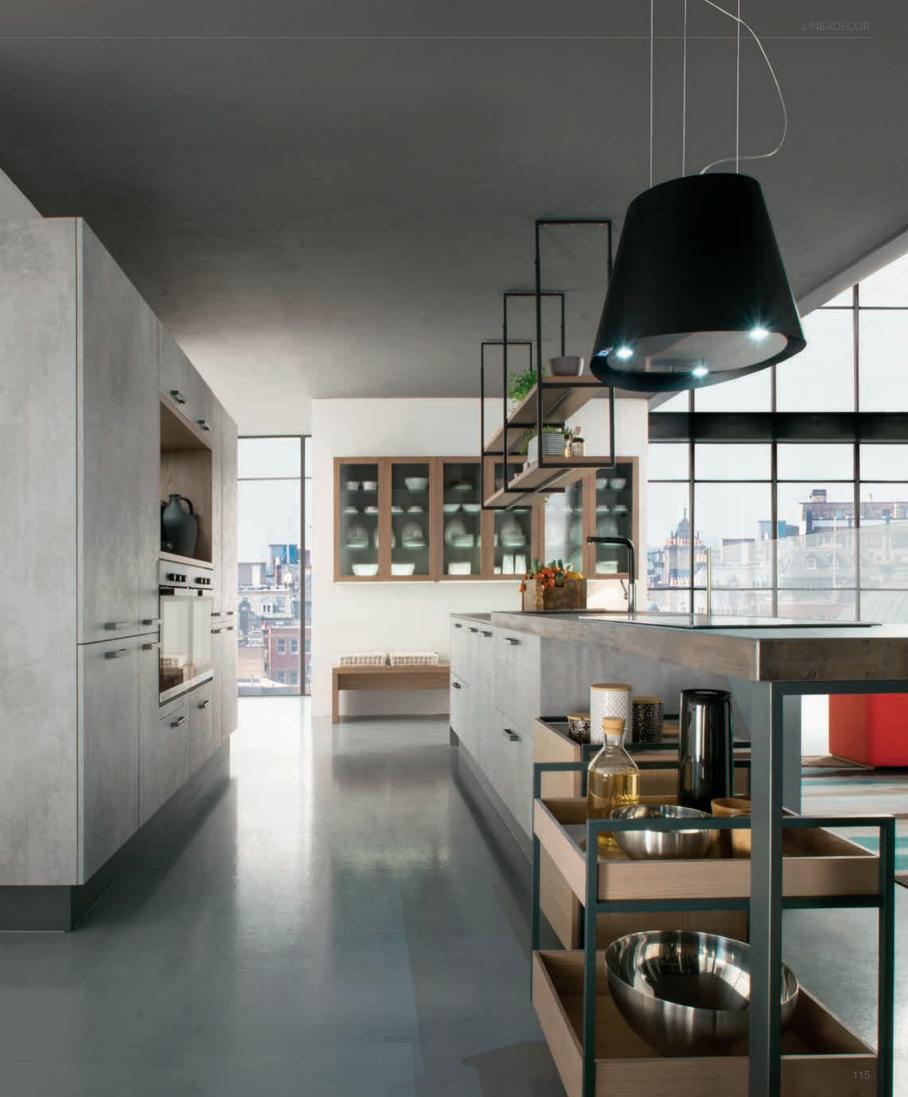

TALIA / 234

TERRA / 96

VERA / 12

CABINETS / 260

DOORS / 250

HANDLES / 261

WORKTOPS / 260

Etna provides freedom by its open-ceiling shelf, mobile units and retractable table. Concrete and metal textures create admirable contrast with the warmth of raw wood in the ceiling shelf.