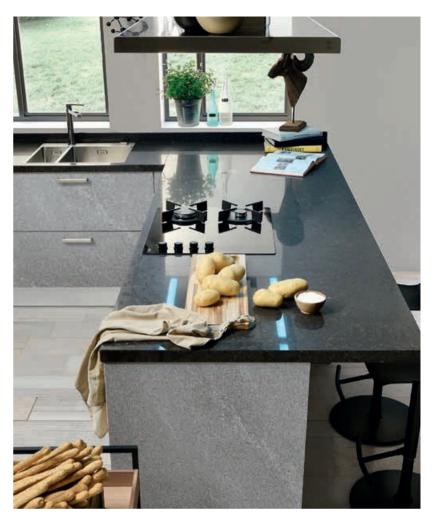

TALIA / 234

TERRA / 96

VERA / 12

CABINETS / 260

DOORS / 250

HANDLES / 261

WORKTOPS / 260

Etna provides freedom by its open-ceiling shelf, mobile units and retractable table. Concrete and metal textures create admirable contrast with the warmth of raw wood in the ceiling shelf.