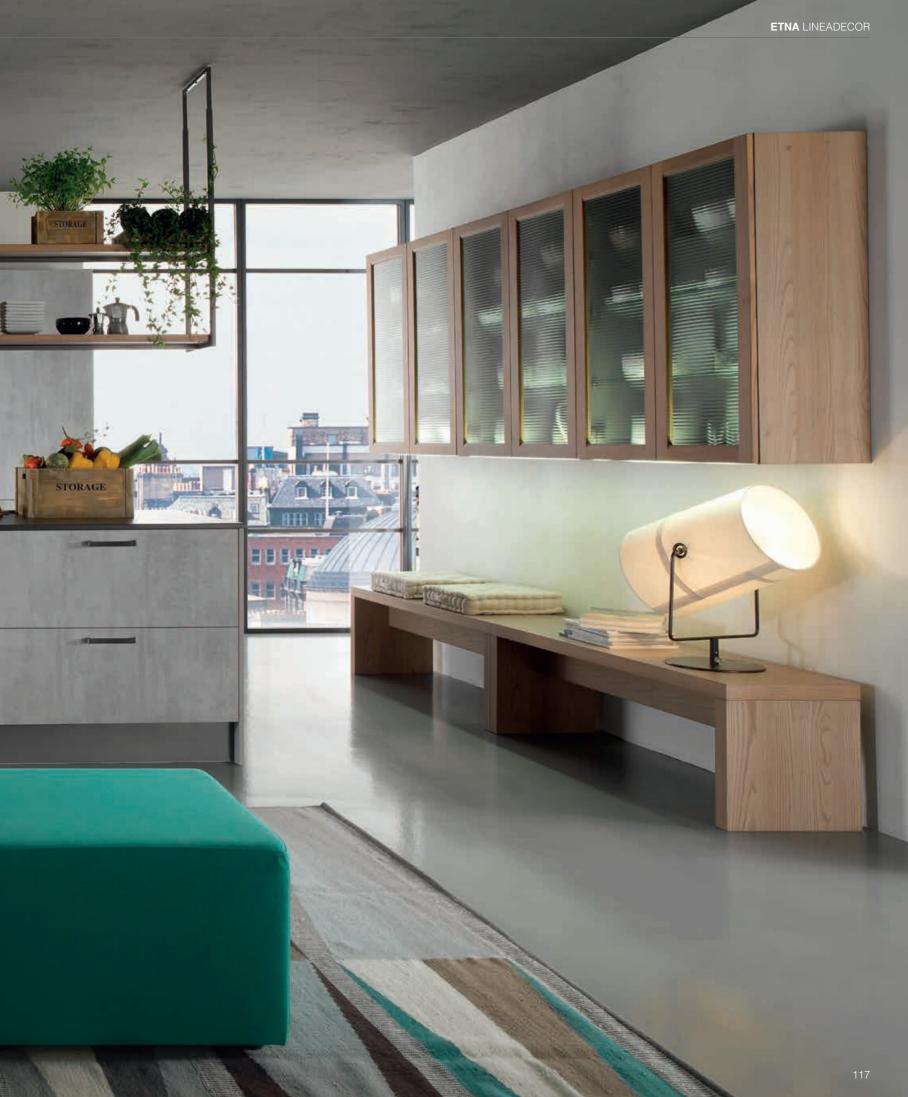

TALIA / 234

TERRA / 96

VERA / 12

CABINETS / 260

DOORS / 250

HANDLES / 261

WORKTOPS / 260

Etna provides freedom by its open-ceiling shelf, mobile units and retractable table. Concrete and metal textures create admirable contrast with the warmth of raw wood in the ceiling shelf.