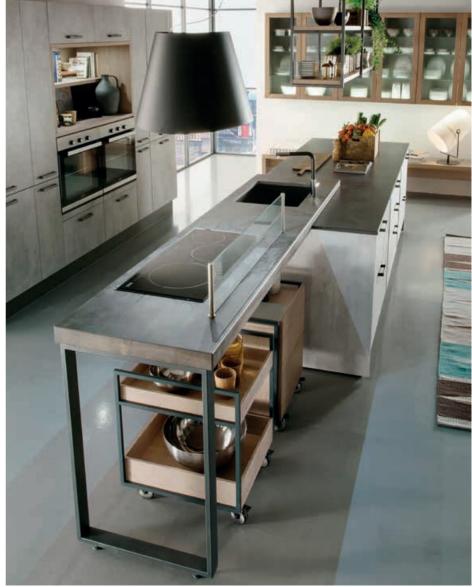

TALIA / 234

TERRA / 96

VERA / 12

CABINETS / 260

DOORS / 250

HANDLES / 261

WORKTOPS / 260

Etna provides freedom by its open-ceiling shelf, mobile units and retractable table. Concrete and metal textures create admirable contrast with the warmth of raw wood in the ceiling shelf.