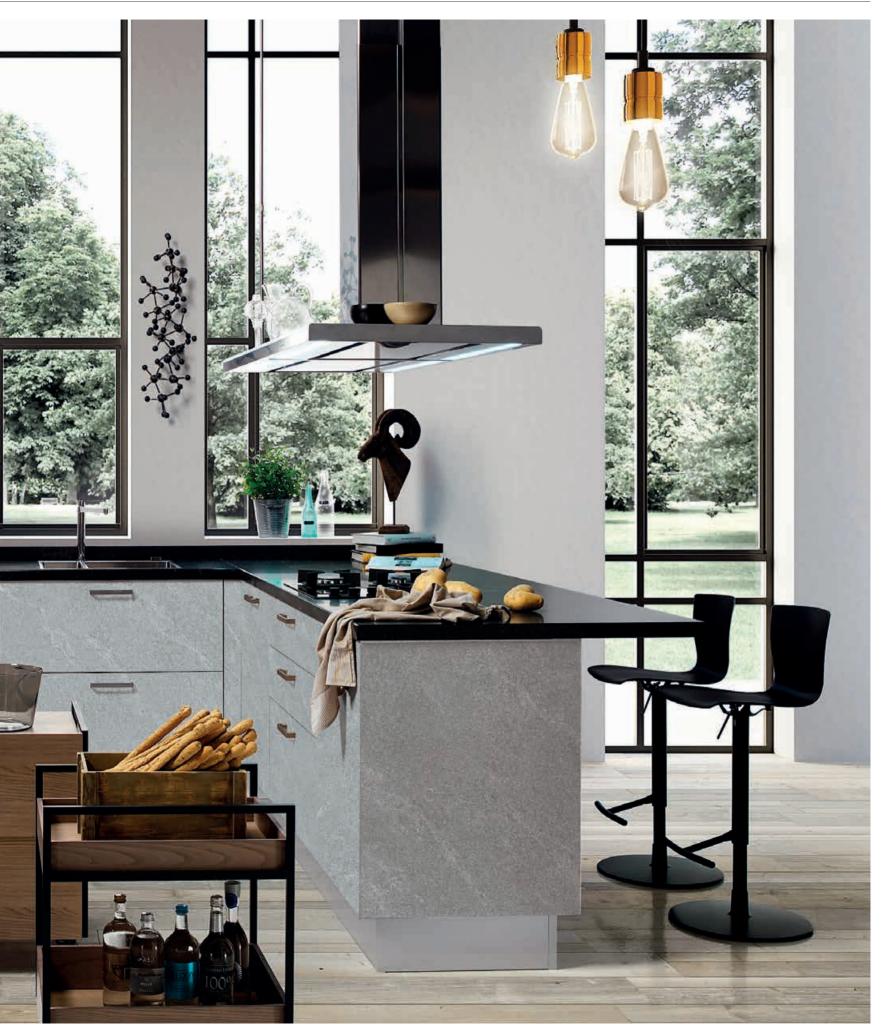

TALIA / 234

TERRA / 96

VERA / 12

CABINETS / 260

DOORS / 250

HANDLES / 261

WORKTOPS / 260

Etna provides freedom by its open-ceiling shelf, mobile units and retractable table. Concrete and metal textures create admirable contrast with the warmth of raw wood in the ceiling shelf.