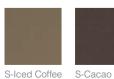

#### SOLID WOOD FRAMED

Nordic Chestnut Light Chestnut Rome Chestnut Chestnut

S-MATT LACQUERED / MATT LACQUERED

Deep Blue

Mist Gray

Anthracite

Black

METALLIC S-MATT LACQUERED

S-Iced Coffee S-Cacao

S-Lead Gray