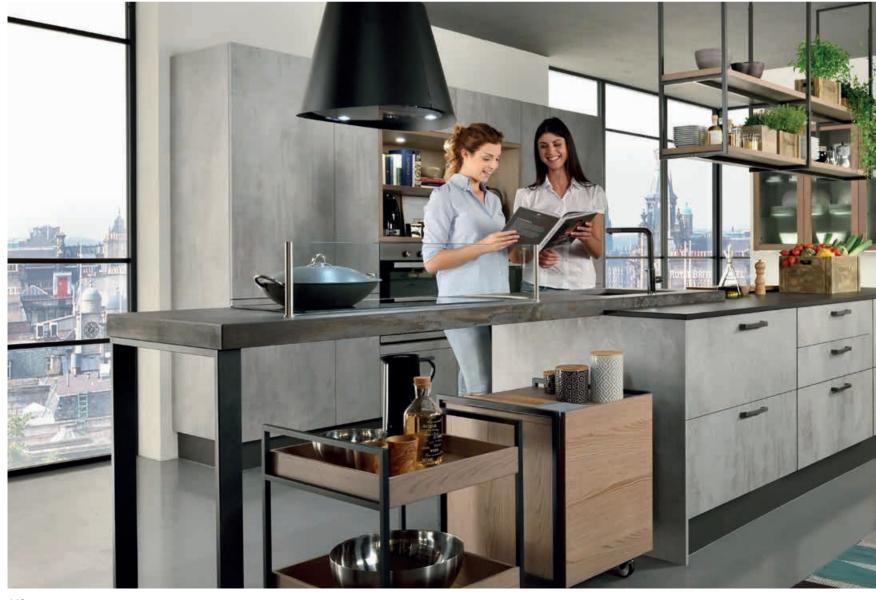

TALIA / 234

TERRA / 96

VERA / 12

CABINETS / 260

DOORS / 250

HANDLES / 261

WORKTOPS / 260

Etna provides freedom by its open-ceiling shelf, mobile units and retractable table. Concrete and metal textures create admirable contrast with the warmth of raw wood in the ceiling shelf.