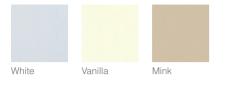

#### OPUS

| MATT LACQUERED GLASS |                    |                 |                     |              |           |       | GLOSSY L     | GLOSSY LACQUERED GLASS |              |             |  |
|----------------------|--------------------|-----------------|---------------------|--------------|-----------|-------|--------------|------------------------|--------------|-------------|--|
|                      |                    |                 |                     |              |           |       |              |                        |              |             |  |
|                      |                    |                 |                     |              |           |       |              |                        |              |             |  |
| White                | Cream              | lvory           | Mink                | Brown        | Dark Gray | Black | Glossy White | Glossy<br>Cream        | Glossy Ivory | Glossy Mink |  |
|                      |                    |                 |                     |              |           |       |              |                        |              |             |  |
|                      |                    |                 |                     |              |           |       |              |                        |              |             |  |
|                      |                    |                 |                     |              |           |       |              |                        |              |             |  |
| Glossy Red           | Glossy<br>Burgundy | Glossy<br>Brown | Glossy Dark<br>Gray | Glossy Black |           |       |              |                        |              |             |  |