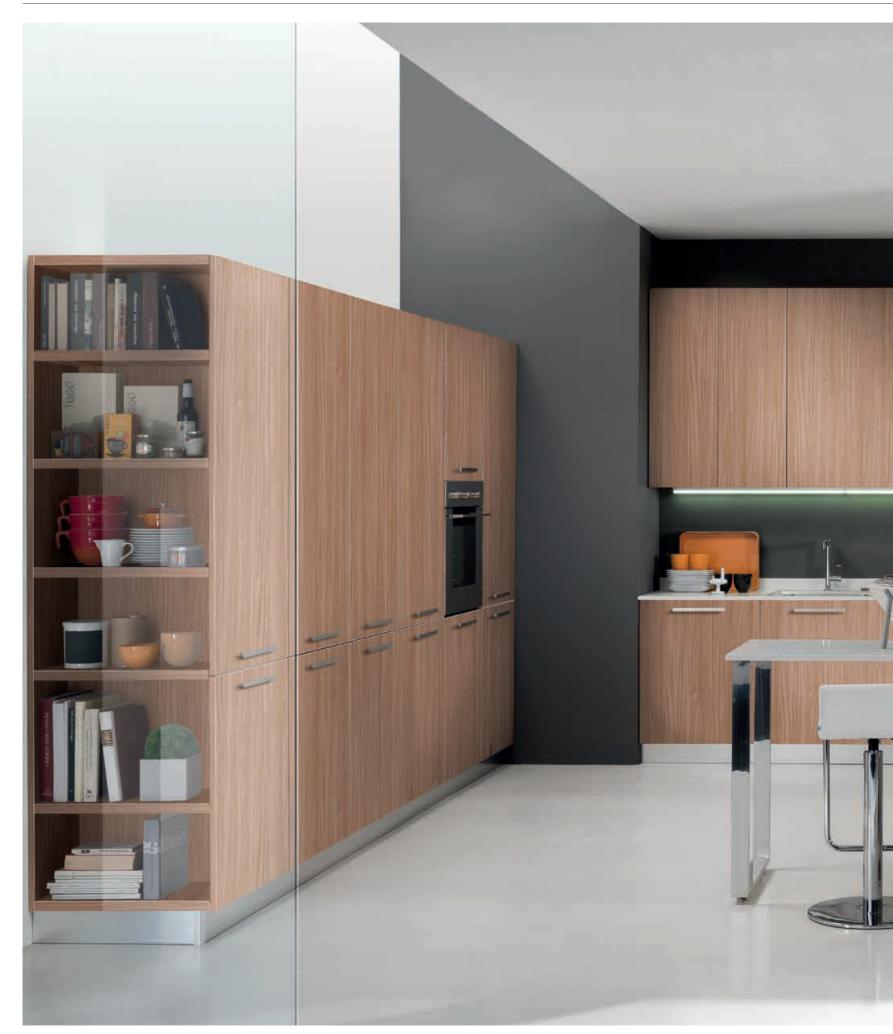

CABINETS / 260 DOORS / 250 HANDLES / 261 WORKTOPS / 260

There are hidden treasures behind Effe's wood textured cabinets. With a system aimed at giving you the maximum amount of usable space in your kitchen, it offers you smart solutions for your drawer and cupboard organization, making more space for your life.