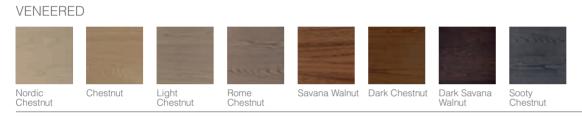

#### LUNA

| SOLID W           | ood frame          | ED          |                |                  |               |               |                       |                        |            |            |              |
|-------------------|--------------------|-------------|----------------|------------------|---------------|---------------|-----------------------|------------------------|------------|------------|--------------|
|                   |                    |             |                | wares            |               |               |                       | and inner<br>all and a |            |            |              |
| Natural<br>Wicker | Nordic<br>Chestnut | Chestnut    | Light Chestnut | Rome<br>Chestnut | Savana Walnut | Dark Chestnut | Dark Savana<br>Walnut | Sooty<br>Chestnut      |            |            |              |
| S-MATT L          | ACQUERED           | / MATT LAC  | QUERED         |                  |               |               |                       |                        |            |            |              |
|                   |                    |             |                |                  |               |               |                       |                        |            |            |              |
| White             | Stone White        | Pearl White | Cream          | Tortora          | lvory         | Mink          | Light Stone           | Red                    | Sky Blue   | Mint Green | Forest Green |
|                   |                    |             |                |                  |               |               |                       |                        |            |            |              |
|                   |                    |             |                |                  |               |               |                       |                        |            |            |              |
|                   |                    |             |                |                  |               |               |                       |                        |            |            |              |
| Deep Blue         | Ocean Blue         | Light Gray  | Stone Gray     | Shadow<br>Gray   | Ash Gray      | Dark Gray     | Mist Gray             | Fume                   | Anthracite | Black      |              |
| METALLIO          | C S-MATT LA        | CQUERED     |                |                  |               |               |                       |                        |            |            |              |
|                   |                    |             |                |                  |               |               |                       |                        |            |            |              |

#### VERA

| SOLID W            | ood frame   | ED             |                  |                |                   |           |             |      |            |            |              |
|--------------------|-------------|----------------|------------------|----------------|-------------------|-----------|-------------|------|------------|------------|--------------|
|                    |             |                | ansert           |                |                   |           |             |      |            |            |              |
| Nordic<br>Chestnut | Chestnut    | Light Chestnut | Rome<br>Chestnut | Dark Chestnut  | Sooty<br>Chestnut |           |             |      |            |            |              |
| S-MATT L           | ACQUERED    | / MATT LAC     | QUERED           |                |                   |           |             |      |            |            |              |
|                    |             |                |                  |                |                   |           |             |      |            |            |              |
| White              | Stone White | Pearl White    | Cream            | Tortora        | lvory             | Mink      | Light Stone | Red  | Sky Blue   | Mint Green | Forest Green |
|                    |             |                |                  |                |                   |           |             |      |            |            |              |
|                    |             |                |                  |                |                   |           |             |      |            |            |              |
| Deep Blue          | Ocean Blue  | Light Gray     | Stone Gray       | Shadow<br>Gray | Ash Gray          | Dark Gray | Mist Gray   | Fume | Anthracite | Black      |              |
| METALLIC           | C S-MATT LA | CQUERED        |                  |                |                   |           |             |      |            |            |              |
|                    |             |                |                  |                |                   |           |             |      |            |            |              |