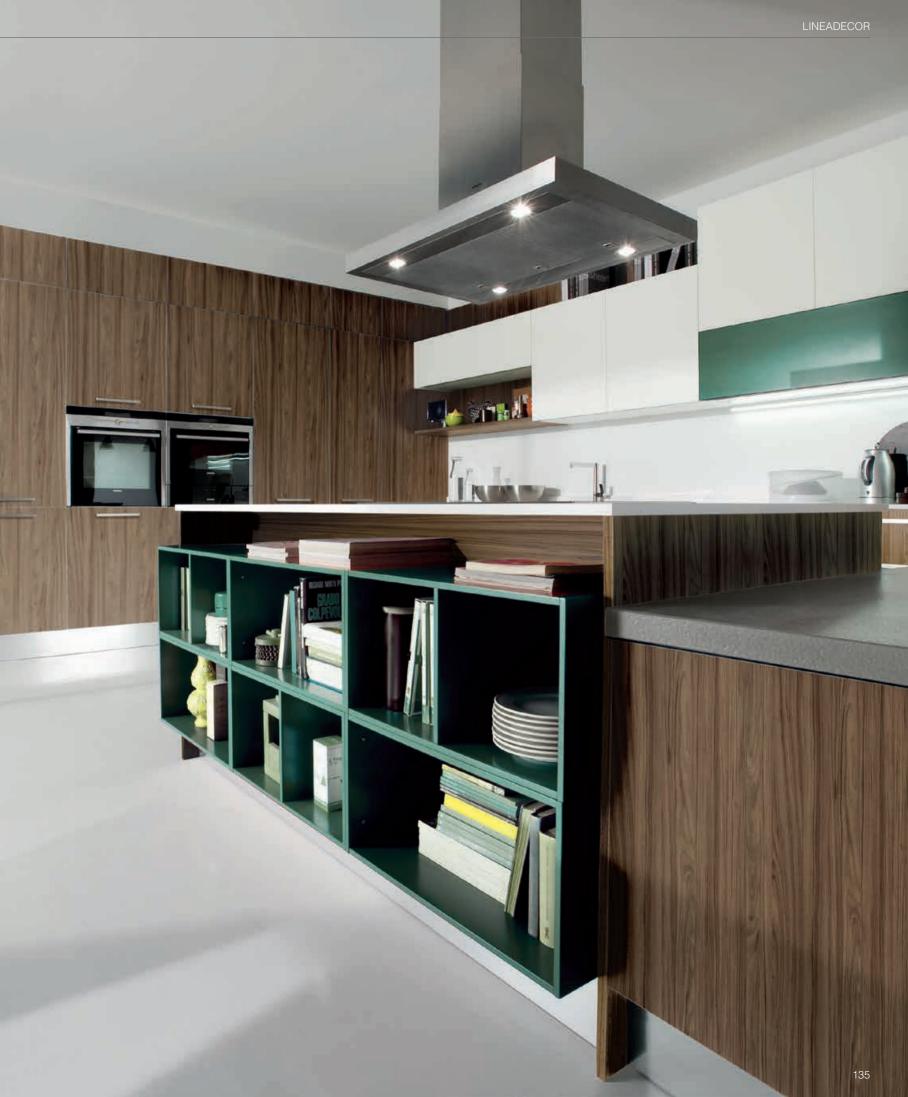

CABINETS / 260 DOORS / 250 HANDLES / 261 WORKTOPS / 260

There are hidden treasures behind Effe's wood textured cabinets. With a system aimed at giving you the maximum amount of usable space in your kitchen, it offers you smart solutions for your drawer and cupboard organization, making more space for your life.

#### EFFE

Pastel Oak

Textured Light Nutshell Oak

250