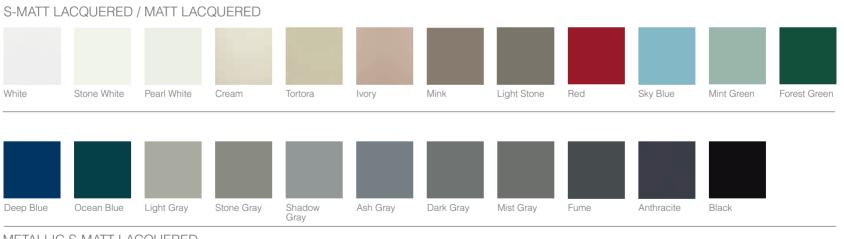

#### ARYA

| SOLID W   | /OOD FRAME  | ED          |            |                |           |           |             |                       |            |            |              |
|-----------|-------------|-------------|------------|----------------|-----------|-----------|-------------|-----------------------|------------|------------|--------------|
|           |             |             |            |                |           |           |             | N                     |            |            |              |
| White     | lvory       | Sky Blue    | Mint Green | Light Gray     | Dark Gray | Fume      | Chestnut    | Dark Savana<br>Walnut |            |            |              |
| S-MATT L  | LACQUERED   | / MATT LAC  | CQUERED    |                |           |           |             |                       |            |            |              |
|           |             |             |            |                |           |           |             |                       |            |            |              |
| White     | Stone White | Pearl White | Cream      | Tortora        | lvory     | Mink      | Light Stone | Red                   | Sky Blue   | Mint Green | Forest Green |
|           |             |             |            |                |           |           |             |                       |            |            |              |
|           |             |             |            |                |           |           |             |                       |            |            |              |
| Deep Blue | Ocean Blue  | Light Gray  | Stone Gray | Shadow<br>Gray | Ash Gray  | Dark Gray | Mist Gray   | Fume                  | Anthracite | Black      |              |