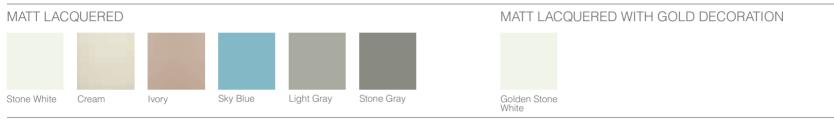

#### ARTE

#### SOLID WOOD FRAMED

#### ARYA

| SOLID W   | /OOD FRAME  | ED          |            |                |           |           |             |                       |            |            |              |
|-----------|-------------|-------------|------------|----------------|-----------|-----------|-------------|-----------------------|------------|------------|--------------|
|           |             |             |            |                |           |           |             | N                     |            |            |              |
| White     | lvory       | Sky Blue    | Mint Green | Light Gray     | Dark Gray | Fume      | Chestnut    | Dark Savana<br>Walnut |            |            |              |
| S-MATT L  | LACQUERED   | / MATT LAC  | CQUERED    |                |           |           |             |                       |            |            |              |
|           |             |             |            |                |           |           |             |                       |            |            |              |
| White     | Stone White | Pearl White | Cream      | Tortora        | lvory     | Mink      | Light Stone | Red                   | Sky Blue   | Mint Green | Forest Green |
|           |             |             |            |                |           |           |             |                       |            |            |              |
|           |             |             |            |                |           |           |             |                       |            |            |              |
| Deep Blue | Ocean Blue  | Light Gray  | Stone Gray | Shadow<br>Gray | Ash Gray  | Dark Gray | Mist Gray   | Fume                  | Anthracite | Black      |              |