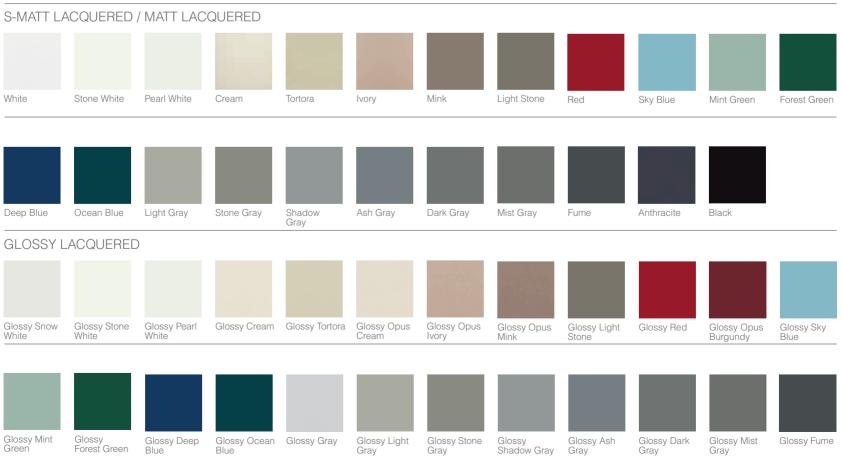

#### ARYA

| SOLID W   | /OOD FRAME  | ED          |            |                |           |           |             |                       |            |            |              |
|-----------|-------------|-------------|------------|----------------|-----------|-----------|-------------|-----------------------|------------|------------|--------------|
|           |             |             |            |                |           |           |             | N                     |            |            |              |
| White     | lvory       | Sky Blue    | Mint Green | Light Gray     | Dark Gray | Fume      | Chestnut    | Dark Savana<br>Walnut |            |            |              |
| S-MATT L  | LACQUERED   | / MATT LAC  | CQUERED    |                |           |           |             |                       |            |            |              |
|           |             |             |            |                |           |           |             |                       |            |            |              |
| White     | Stone White | Pearl White | Cream      | Tortora        | lvory     | Mink      | Light Stone | Red                   | Sky Blue   | Mint Green | Forest Green |
|           |             |             |            |                |           |           |             |                       |            |            |              |
|           |             |             |            |                |           |           |             |                       |            |            |              |
| Deep Blue | Ocean Blue  | Light Gray  | Stone Gray | Shadow<br>Gray | Ash Gray  | Dark Gray | Mist Gray   | Fume                  | Anthracite | Black      |              |