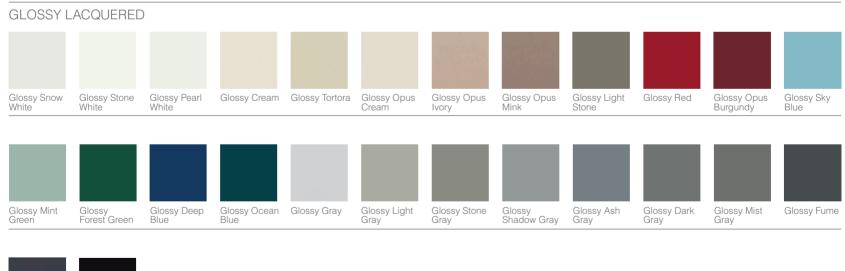

#### MONA

Pera Walnut

Walnut

| S-MATT LA            | ACQUERED               | / MATT LAC            | QUERED               |                |                      |                      |                       |                       |                     |                         |                    |
|----------------------|------------------------|-----------------------|----------------------|----------------|----------------------|----------------------|-----------------------|-----------------------|---------------------|-------------------------|--------------------|
|                      |                        |                       |                      |                |                      |                      |                       |                       |                     |                         |                    |
| White                | Stone White            | Pearl White           | Cream                | Tortora        | lvory                | Mink                 | Light Stone           | Red                   | Sky Blue            | Mint Green              | Forest Green       |
|                      |                        |                       |                      |                |                      |                      |                       |                       |                     |                         |                    |
|                      |                        |                       |                      |                |                      |                      |                       |                       |                     |                         |                    |
| Deep Blue            | Ocean Blue             | Light Gray            | Stone Gray           | Shadow<br>Gray | Ash Gray             | Dark Gray            | Mist Gray             | Fume                  | Anthracite          | Black                   |                    |
| GLOSSY L             | ACQUERED               | )                     |                      |                |                      |                      |                       |                       |                     |                         |                    |
|                      |                        |                       |                      |                |                      |                      | a line                |                       |                     |                         |                    |
| Glossy Snow<br>White | Glossy Stone<br>White  | Glossy Pearl<br>White | Glossy Cream         | Glossy Tortora | Glossy Opus<br>Cream | Glossy Opus<br>Ivory | Glossy Opus<br>Mink   | Glossy Light<br>Stone | Glossy Red          | Glossy Opus<br>Burgundy | Glossy Sky<br>Blue |
|                      |                        |                       |                      |                |                      |                      |                       |                       |                     |                         |                    |
|                      |                        |                       |                      |                |                      |                      |                       |                       |                     |                         |                    |
| Glossy Mint<br>Green | Glossy<br>Forest Green | Glossy Deep<br>Blue   | Glossy Ocean<br>Blue | Glossy Gray    | Glossy Light<br>Gray | Glossy Stone<br>Gray | Glossy<br>Shadow Gray | Glossy Ash<br>Gray    | Glossy Dark<br>Gray | Glossy Mist<br>Gray     | Glossy Fume        |