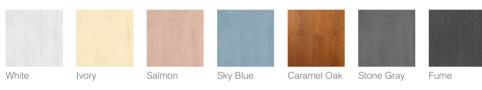

one | Red                   | Sky Blue   | Mint Green | Forest Green |
|           |             |             |            |                |           |           |             |                       |            |            |              |
|           |             |             |            |                |           |           |             |                       |            |            |              |
| Deep Blue | Ocean Blue  | Light Gray  | Stone Gray | Shadow<br>Gray | Ash Gray  | Dark Gray | Mist Gray   | Fume                  | Anthracite | Black      |              |

#### EFFE









Pastel Oak

Textured Light Nutshell Oak

250

#### ESSO



#### ETNA

CONCRETE TEXTURED MELAMINE



#### FILA





#### METALLIC S-MATT LACQUERED



#### HERA

#### SOLID WOOD FRAMED



#### LAGO



Glossy Anthracite

Glossy Black

#### LEA

#### MELAMINE FRAMED



#### LUNA

| SOLID W           | ood frame          | ED          |                |                  |               |               |                       |                        |            |            |              |
|-------------------|--------------------|-------------|----------------|------------------|---------------|---------------|-----------------------|------------------------|------------|------------|--------------|
|                   |                    |             |                | wares            |               |               |                       | and inner<br>all and a |            |            |              |
| Natural<br>Wicker | Nordic<br>Chestnut | Chestnut    | Light