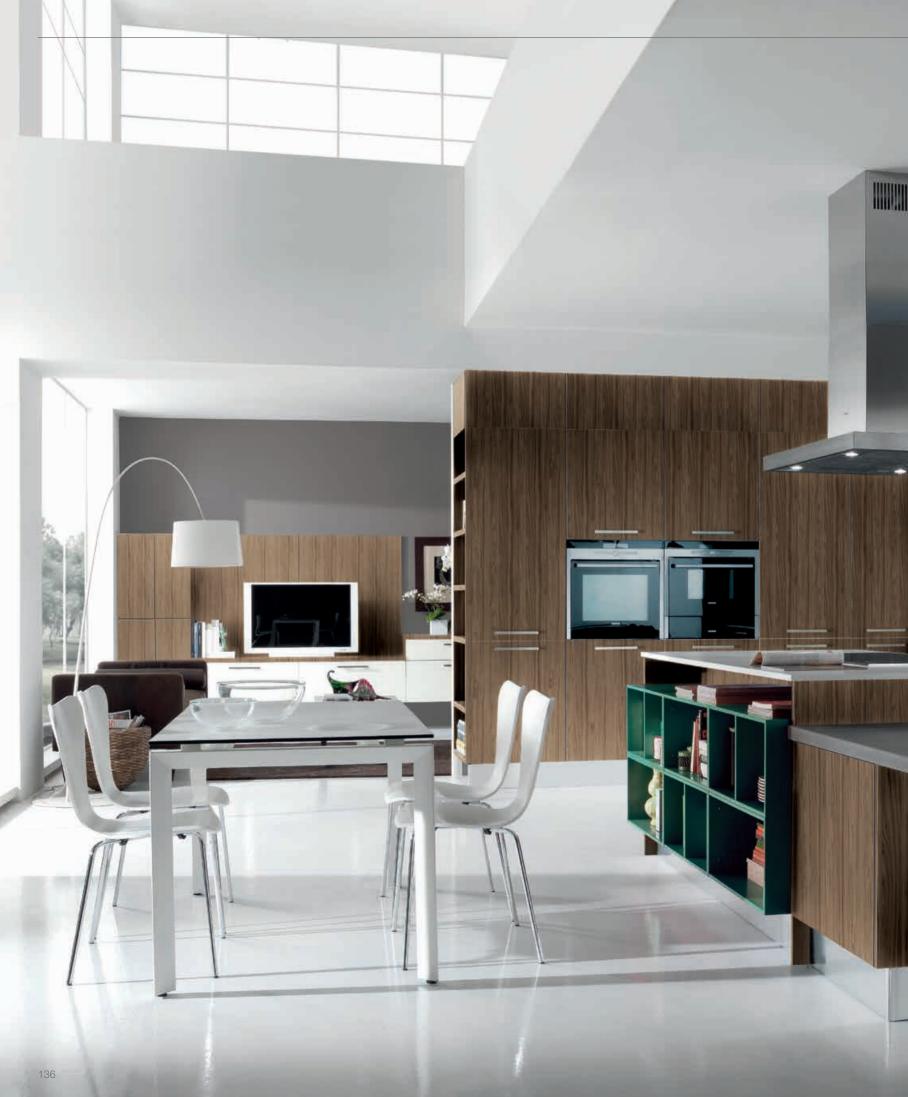

CABINETS / 260 DOORS / 250 HANDLES / 261 WORKTOPS / 260

There are hidden treasures behind Effe's wood textured cabinets. With a system aimed at giving you the maximum amount of usable space in your kitchen, it offers you smart solutions for your drawer and cupboard organization, making more space for your life.