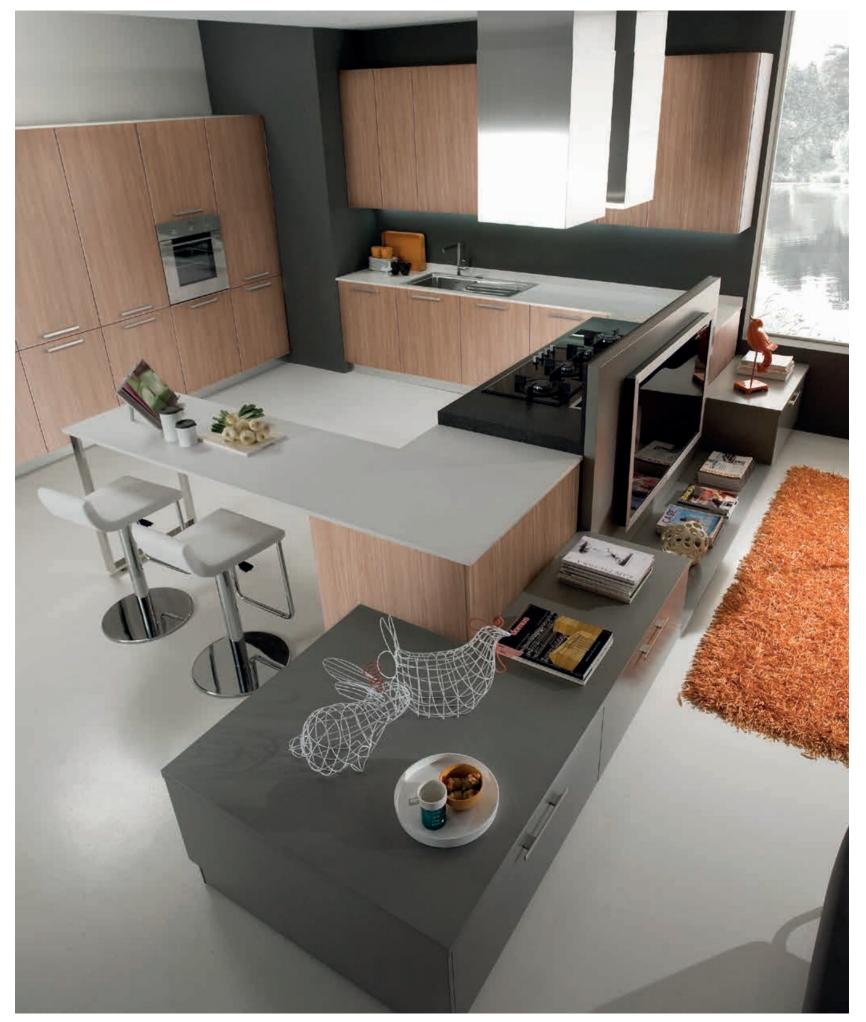

CABINETS / 260 DOORS / 250 HANDLES / 261 WORKTOPS / 260

There are hidden treasures behind Effe's wood textured cabinets. With a system aimed at giving you the maximum amount of usable space in your kitchen, it offers you smart solutions for your drawer and cupboard organization, making more space for your life.