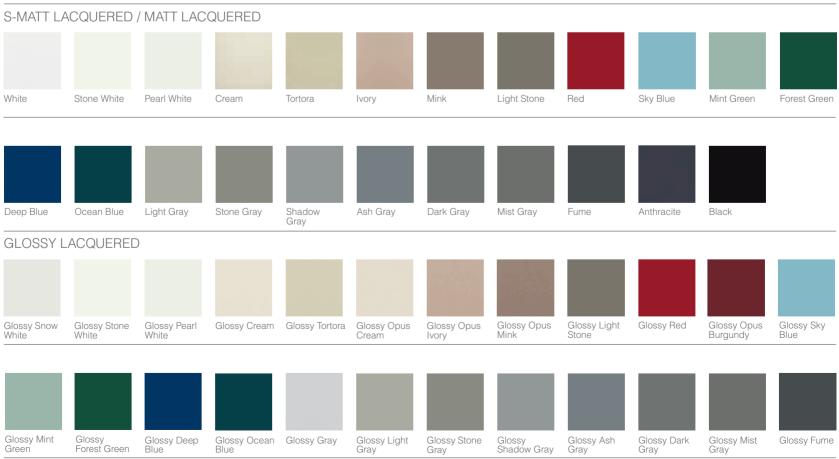

#### ARYA

| SOLID W   | /OOD FRAME  | ED          |            |                |           |           |             |                       |            |            |              |
|-----------|-------------|-------------|------------|----------------|-----------|-----------|-------------|-----------------------|------------|------------|--------------|
|           |             |             |            |                |           |           |             | N                     |            |            |              |
| White     | lvory       | Sky Blue    | Mint Green | Light Gray     | Dark Gray | Fume      | Chestnut    | Dark Savana<br>Walnut |            |            |              |
| S-MATT L  | LACQUERED   | / MATT LAC  | CQUERED    |                |           |           |             |                       |            |            |              |
|           |             |             |            |                |           |           |             |                       |            |            |              |
| White     | Stone White | Pearl White | Cream      | Tortora        | lvory     | Mink      | Light Stone | Red                   | Sky Blue   | Mint Green | Forest Green |
|           |             |             |            |                |           |           |             |                       |            |            |              |
|           |             |             |            |                |           |           |             |                       |            |            |              |
| Deep Blue | Ocean Blue  | Light Gray  | Stone Gray | Shadow<br>Gray | Ash Gray  | Dark Gray | Mist Gray   | Fume                  | Anthracite | Black      |              |

#### LUNA

| SOLID W           | ood frame          | ED          |                |                  |               |               |                       |                        |            |            |              |
|-------------------|--------------------|-------------|----------------|------------------|---------------|---------------|-----------------------|------------------------|------------|------------|--------------|
|                   |                    |             |                | wares            |               |               |                       | and inner<br>all and a |            |            |              |
| Natural<br>Wicker | Nordic<br>Chestnut | Chestnut    | Light Chestnut | Rome<br>Chestnut | Savana Walnut | Dark Chestnut | Dark Savana<br>Walnut | Sooty<br>Chestnut      |            |            |              |
| S-MATT L          | ACQUERED           | / MATT LAC  | QUERED         |                  |               |               |                       |                        |            |            |              |
|                   |                    |             |                |                  |               |               |                       |                        |            |            |              |
| White             | Stone White        | Pearl White | Cream          | Tortora          | lvory         | Mink          | Light Stone           | Red                    | Sky Blue   | Mint Green | Forest Green |
|                   |                    |             |                |                  |               |               |                       |                        |            |            |              |
|                   |                    |             |                |                  |               |               |                       |                        |            |            |              |
|                   |                    |             |                |                  |               |               |                       |                        |            |            |              |
| Deep Blue         | Ocean Blue         | Light Gray  | Stone Gray     | Shadow<br>Gray   | Ash Gray      | Dark Gray     | Mist Gray             | Fume                   | Anthracite | Black      |              |
| METALLIO          | C S-MATT LA        | CQUERED     |                |                  |               |               |                       |                        |            |            |              |
|                   |                    |             |                |                  |               |               |                       |                        |            |            |              |

#### MONA

Pera Walnut

Walnut

| S-MATT LA            | ACQUERED               | / MATT LAC            | QUERED               |                |                      |                      |                       |                       |                     |                         |                    |
|----------------------|------------------------|-----------------------|----------------------|----------------|----------------------|----------------------|-----------------------|-----------------------|---------------------|-------------------------|--------------------|
|                      |                        |                       |                      |                |                      |                      |                       |                       |                     |                         |                    |
| White                | Stone White            | Pearl White           | Cream                | Tortora        | lvory                | Mink                 | Light Stone           | Red                   | Sky Blue            | Mint Green              | Forest Green       |
|                      |                        |                       |                      |                |                      |                      |                       |                       |                     |                         |                    |
|                      |                        |                       |                      |                |                      |                      |                       |                       |                     |                         |                    |
| Deep Blue            | Ocean Blue             | Light Gray            | Stone Gray           | Shadow<br>Gray | Ash Gray             | Dark Gray            | Mist Gray             | Fume                  | Anthracite          | Black                   |                    |
| GLOSSY L             | ACQUERED               | )                     |                      |                |                      |                      |                       |                       |                     |                         |                    |
|                      |                        |                       |                      |                |                      |                      | a line                |                       |                     |                         |                    |
| Glossy Snow<br>White | Glossy Stone<br>White  | Glossy Pearl<br>White | Glossy Cream         | Glossy Tortora | Glossy Opus<br>Cream | Glossy Opus<br>Ivory | Glossy Opus<br>Mink   | Glossy Light<br>Stone | Glossy Red          | Glossy Opus<br>Burgundy | Glossy Sky<br>Blue |
|                      |                        |                       |                      |                |                      |                      |                       |                       |                     |                         |                    |
|                      |                        |                       |                      |                |                      |                      |                       |                       |                     |                         |                    |
| Glossy Mint<br>Green | Glossy<br>Forest Green | Glossy Deep<br>Blue   | Glossy Ocean<br>Blue | Glossy Gray    | Glossy Light<br>Gray | Glossy Stone<br>Gray | Glossy<br>Shadow Gray | Glossy Ash<br>Gray    | Glossy Dark<br>Gray | Glossy Mist<br>Gray     | Glossy Fume        |

#### VERA

| SOLID W            | ood frame   | ED             |                  |                |                   |           |             |      |            |            |              |
|--------------------|-------------|----------------|------------------|----------------|-------------------|-----------|-------------|------|------------|------------|--------------|
|                    |             |                | ansert           |                |                   |           |             |      |            |            |              |
| Nordic<br>Chestnut | Chestnut    | Light Chestnut | Rome<br>Chestnut | Dark Chestnut  | Sooty<br>Chestnut |           |             |      |            |            |              |
| S-MATT L           | ACQUERED    | / MATT LAC     | QUERED           |                |                   |           |             |      |            |            |              |
|                    |             |                |                  |                |                   |           |             |      |            |            |              |
| White              | Stone White | Pearl White    | Cream            | Tortora        | lvory             | Mink      | Light Stone | Red  | Sky Blue   | Mint Green | Forest Green |
|                    |             |                |                  |                |                   |           |             |      |            |            |              |
|                    |             |                |                  |                |                   |           |             |      |            |            |              |
| Deep Blue          | Ocean Blue  | Light Gray     | Stone Gray       | Shadow<br>Gray | Ash Gray          | Dark Gray | Mist Gray   | Fume | Anthracite | Black      |              |
| METALLIC           | C S-MATT LA | CQUERED        |                  |                |                   |           |             |      |            |            |              |
|                    |             |                |                  |                |                   |           |             |      |            |            |              |