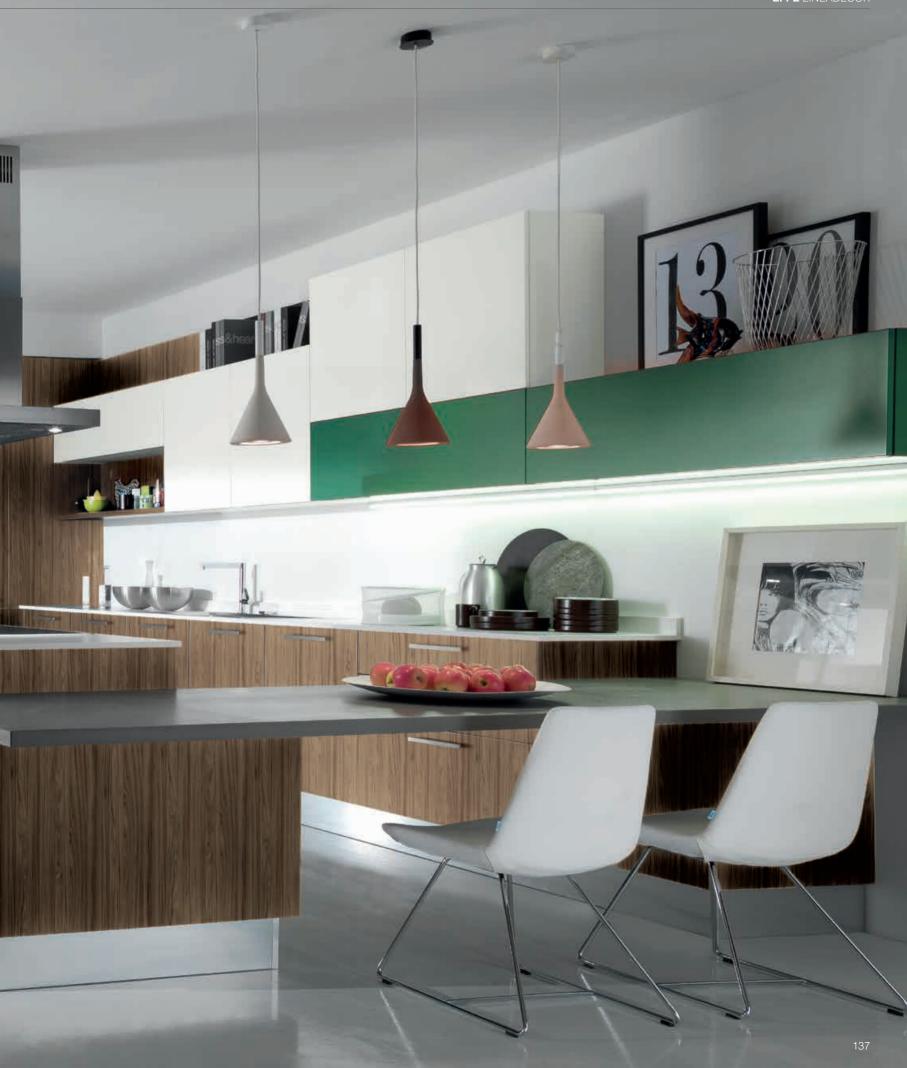

CABINETS / 260 DOORS / 250 HANDLES / 261 WORKTOPS / 260

There are hidden treasures behind Effe's wood textured cabinets. With a system aimed at giving you the maximum amount of usable space in your kitchen, it offers you smart solutions for your drawer and cupboard organization, making more space for your life.