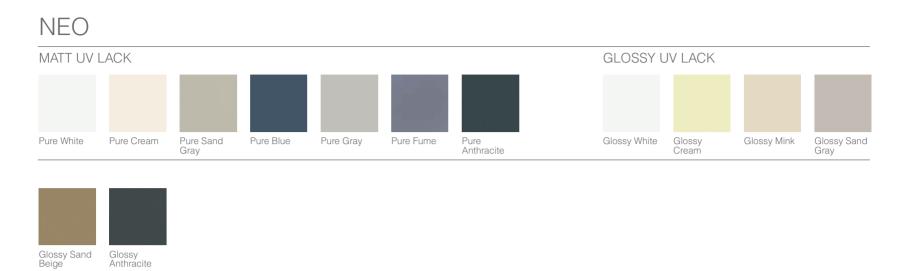

#### MELAMINE FRAMED

#### LUNA

| SOLID W           | ood frame          | ED          |                |                  |               |               |                       |                        |            |            |              |
|-------------------|--------------------|-------------|----------------|------------------|---------------|---------------|-----------------------|------------------------|------------|------------|--------------|
|                   |                    |             |                | wares            |               |               |                       | and inner<br>all and a |            |            |              |
| Natural<br>Wicker | Nordic<br>Chestnut | Chestnut    | Light Chestnut | Rome<br>Chestnut | Savana Walnut | Dark Chestnut | Dark Savana<br>Walnut | Sooty<br>Chestnut      |            |            |              |
| S-MATT L          | ACQUERED           | / MATT LAC  | QUERED         |                  |               |               |                       |                        |            |            |              |
|                   |                    |             |                |                  |               |               |                       |                        |            |            |              |
| White             | Stone White        | Pearl White | Cream          | Tortora          | lvory         | Mink          | Light Stone           | Red                    | Sky Blue   | Mint Green | Forest Green |
|                   |                    |             |                |                  |               |               |                       |                        |            |            |              |
|                   |                    |             |                |                  |               |               |                       |                        |            |            |              |
|                   |                    |             |                |                  |               |               |                       |                        |            |            |              |
| Deep Blue         | Ocean Blue         | Light Gray  | Stone Gray     | Shadow<br>Gray   | Ash Gray      | Dark Gray     | Mist Gray             | Fume                   | Anthracite | Black      |              |
| METALLIO          | C S-MATT LA        | CQUERED     |                |                  |               |               |                       |                        |            |            |              |
|                   |                    |             |                |                  |               |               |                       |                        |            |            |              |