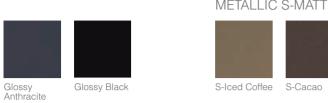

White | Cream      | Tortora        | lvory     | Mink      | Light Stone | Red                   | Sky Blue   | Mint Green | Forest Green |
|           |             |             |            |                |           |           |             |                       |            |            |              |
|           |             |             |            |                |           |           |             |                       |            |            |              |
| Deep Blue | Ocean Blue  | Light Gray  | Stone Gray | Shadow<br>Gray | Ash Gray  | Dark Gray | Mist Gray   | Fume                  | Anthracite | Black      |              |

#### EFFE









Pastel Oak

Textured Light Nutshell Oak

250

#### ESSO



#### ETNA

CONCRETE TEXTURED MELAMINE



#### FILA





#### METALLIC S-MATT LACQUERED



#### HERA

#### SOLID WOOD FRAMED



#### LAGO



Glossy Anthracite

Glossy Black

#### LEA

#### MELAMINE FRAMED



#### LUNA

| SOLID W           | ood frame          | ED          |                |                  |               |               |                       |                        |            |            |              |
|-------------------|--------------------|-------------|----------------|------------------|---------------|---------------|-----------------------|------------------------|------------|------------|--------------|
|                   |                    |             |                | wares            |               |               |                       | and inner<br>all and a |            |            |