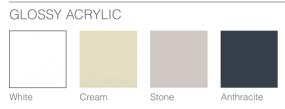

#### OPUS

| MATT LACQUERED GLASS |                    |                 |                     |              |           |       | GLOSSY L     | GLOSSY LACQUERED GLASS |              |             |  |
|----------------------|--------------------|-----------------|---------------------|--------------|-----------|-------|--------------|------------------------|--------------|-------------|--|
|                      |                    |                 |                     |              |           |       |              |                        |              |             |  |
|                      |                    |                 |                     |              |           |       |              |                        |              |             |  |
| White                | Cream              | lvory           | Mink                | Brown        | Dark Gray | Black | Glossy White | Glossy<br>Cream        | Glossy Ivory | Glossy Mink |  |
|                      |                    |                 |                     |              |           |       |              |                        |              |             |  |
|                      |                    |                 |                     |              |           |       |              |                        |              |             |  |
|                      |                    |                 |                     |              |           |       |              |                        |              |             |  |
| Glossy Red           | Glossy<br>Burgundy | Glossy<br>Brown | Glossy Dark<br>Gray | Glossy Black |           |       |              |                        |              |             |  |