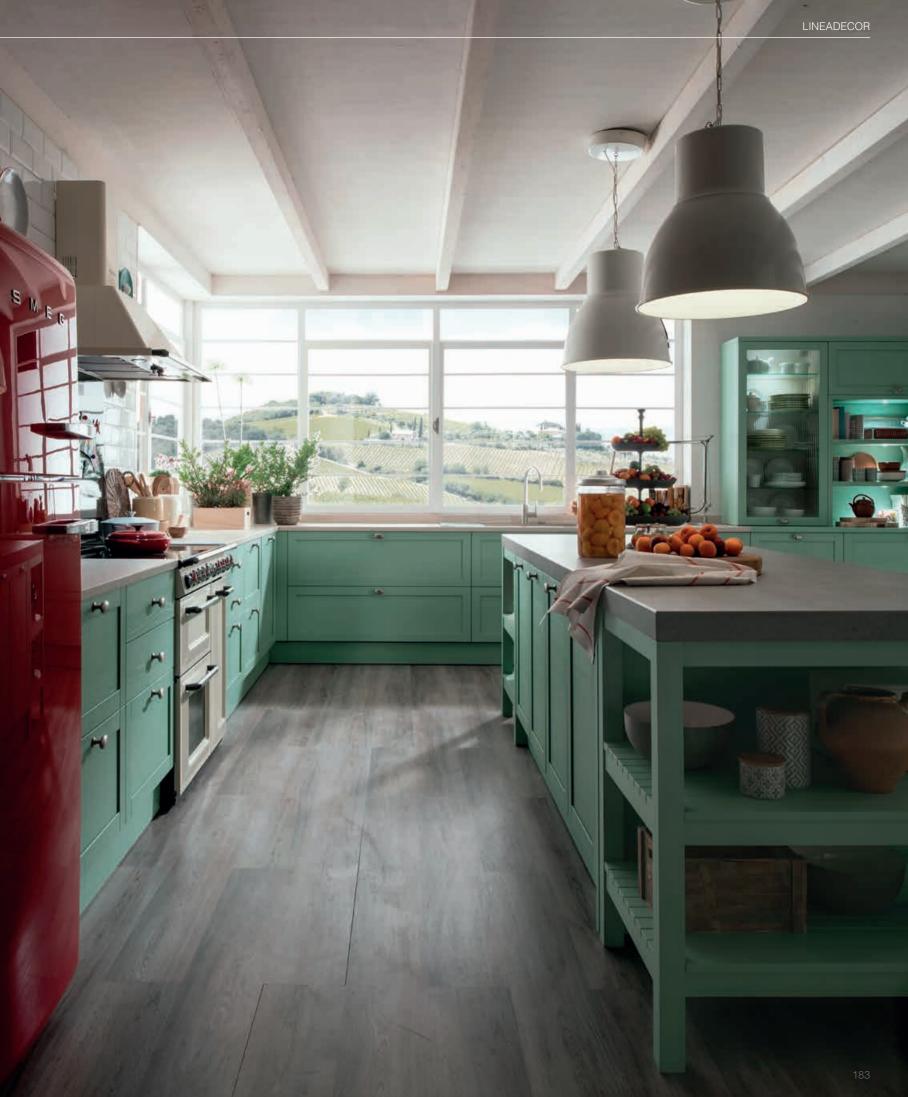

# **ARYA**

TALIA / 234

TERRA / 96

VERA / 12

CABINETS / 260

DOORS / 250

HANDLES / 261

WORKTOPS / 260

The unique design of the wall units with glass and wire, bring the warmth of traditional style into the kitchen. Arya's smart details, such as the accessories and open shelves placed over countertops, ease daily life.