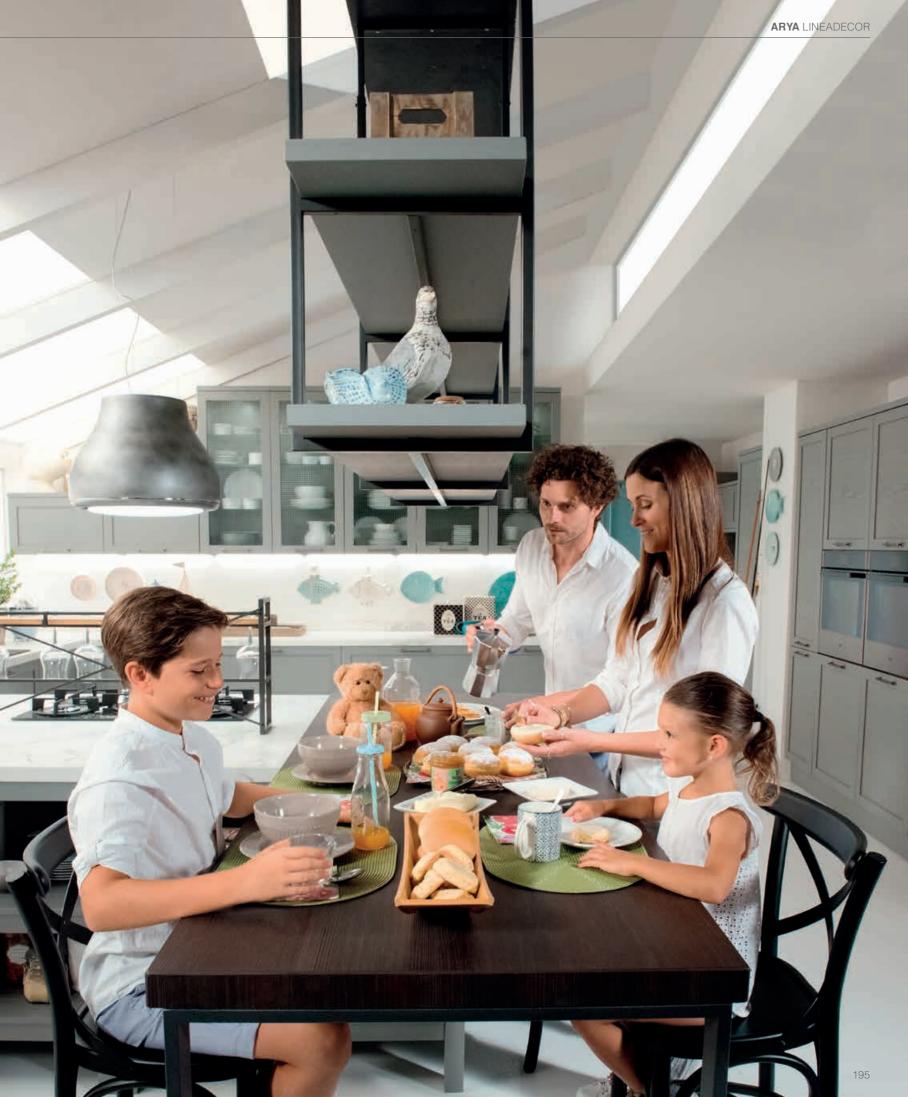

TALIA / 234

TERRA / 96

VERA / 12

CABINETS / 260

DOORS / 250

HANDLES / 261

WORKTOPS / 260

The unique design of the wall units with glass and wire, bring the warmth of traditional style into the kitchen. Arya's smart details, such as the accessories and open shelves placed over countertops, ease daily life.

# **ARYA**

## SOLID WOOD FRAMED

S-MATT LACQUERED / MATT LACQUERED

**EFFE** 