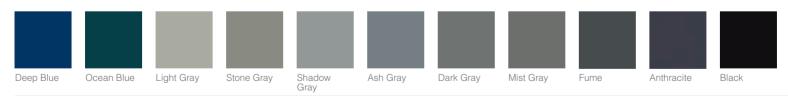

#### S-MATT LACQUERED / MATT LACQUERED

Stone White

Mist Gray

Fume

Anthracite

METALLIC S-MATT LACQUERED

258