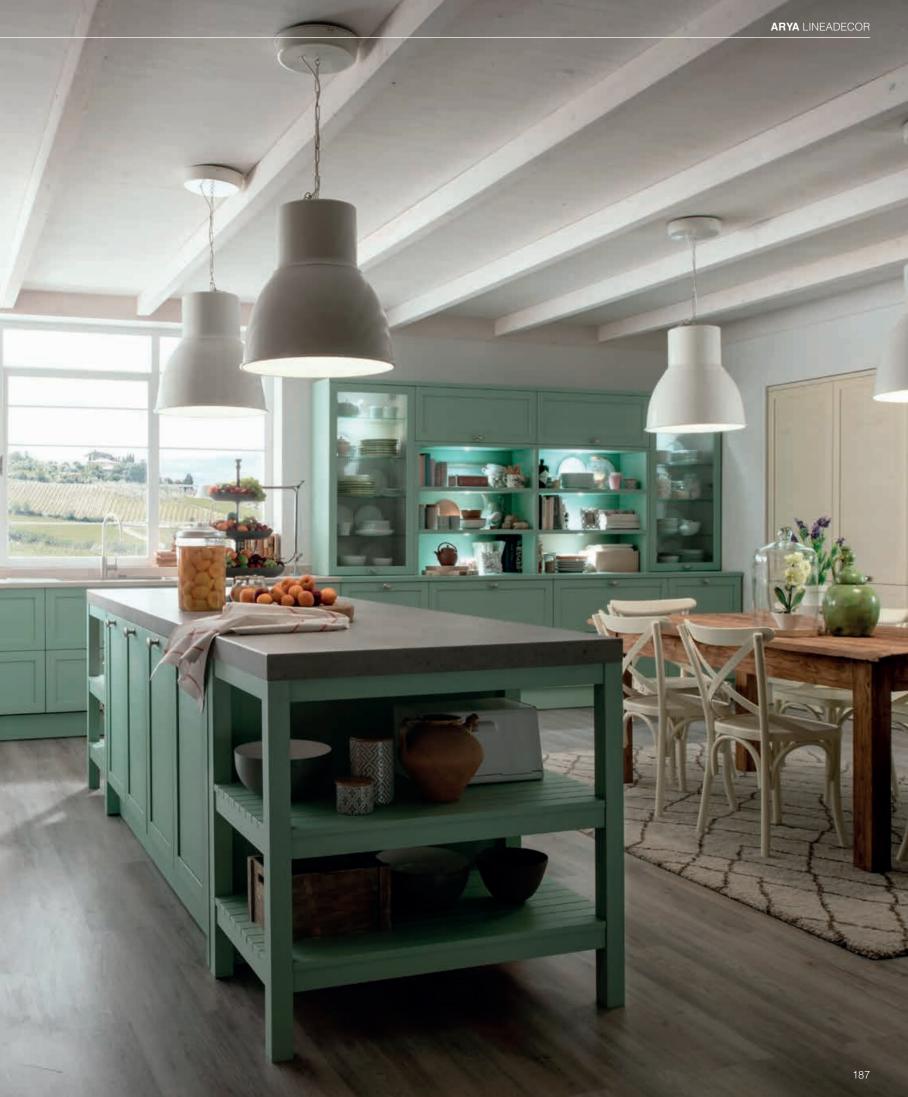

TALIA / 234

TERRA / 96

VERA / 12

CABINETS / 260

DOORS / 250

HANDLES / 261

WORKTOPS / 260

The unique design of the wall units with glass and wire, bring the warmth of traditional style into the kitchen. Arya's smart details, such as the accessories and open shelves placed over countertops, ease daily life.

# **ARYA**