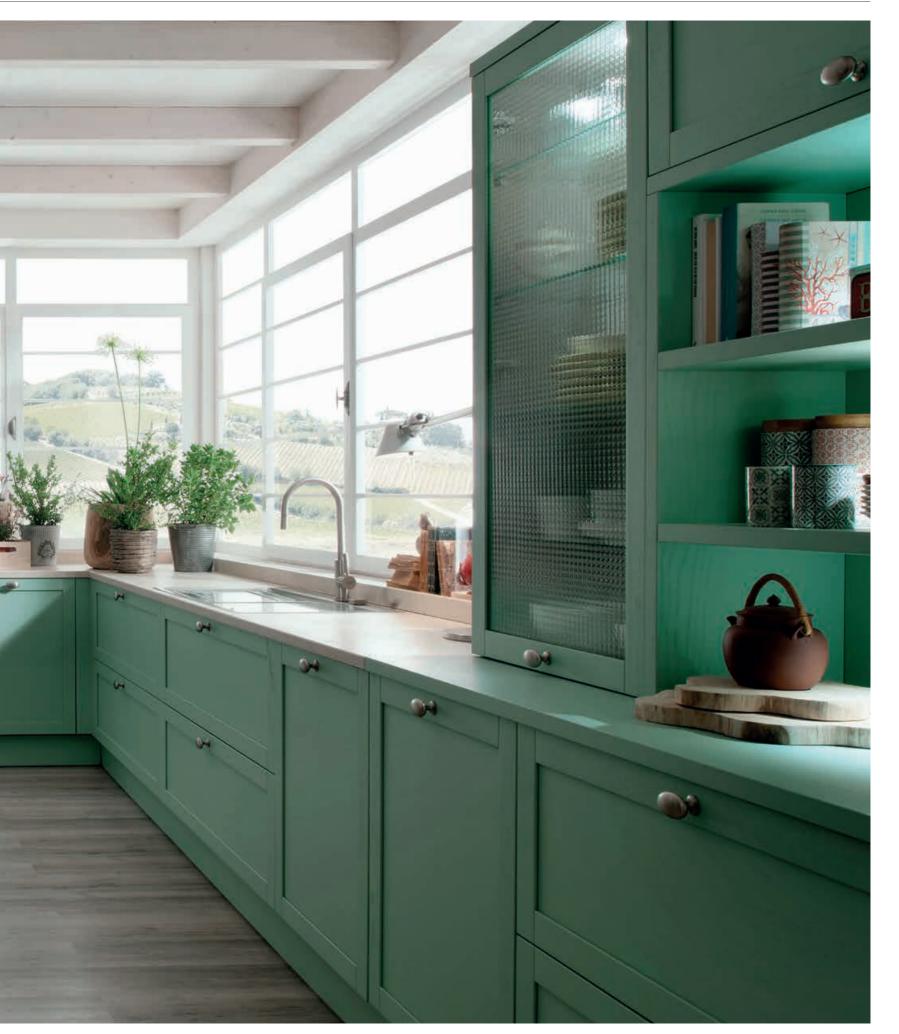

TALIA / 234

TERRA / 96

VERA / 12

CABINETS / 260

DOORS / 250

HANDLES / 261

WORKTOPS / 260

The unique design of the wall units with glass and wire, bring the warmth of traditional style into the kitchen. Arya's smart details, such as the accessories and open shelves placed over countertops, ease daily life.

# **ARYA**