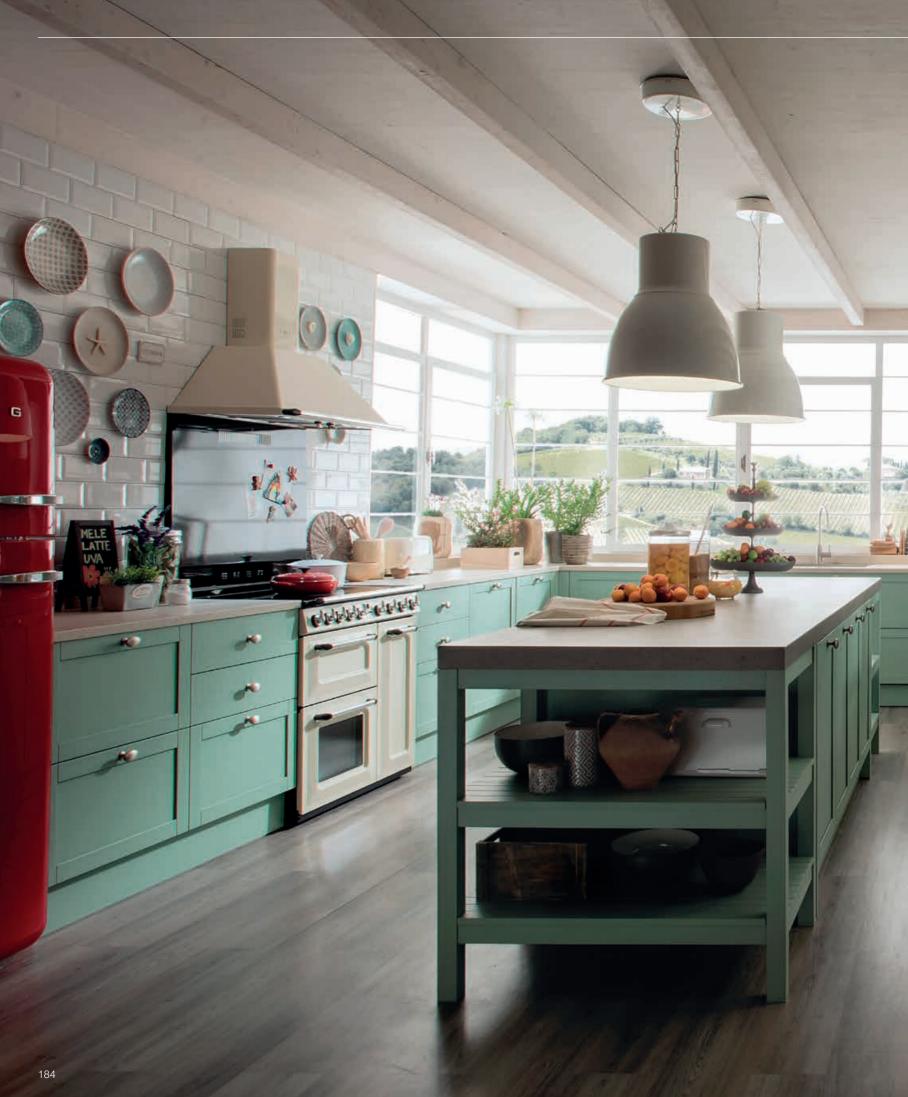

# **ARYA**

TALIA / 234

TERRA / 96

VERA / 12

CABINETS / 260

DOORS / 250

HANDLES / 261

WORKTOPS / 260

The unique design of the wall units with glass and wire, bring the warmth of traditional style into the kitchen. Arya's smart details, such as the accessories and open shelves placed over countertops, ease daily life.