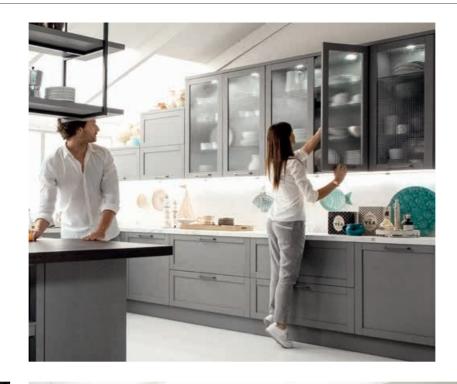

TALIA / 234

TERRA / 96

VERA / 12

CABINETS / 260

DOORS / 250

HANDLES / 261

WORKTOPS / 260

The unique design of the wall units with glass and wire, bring the warmth of traditional style into the kitchen. Arya's smart details, such as the accessories and open shelves placed over countertops, ease daily life.

# **ARYA**

## SOLID WOOD FRAMED

S-MATT LACQUERED / MATT LACQUERED

**EFFE** 