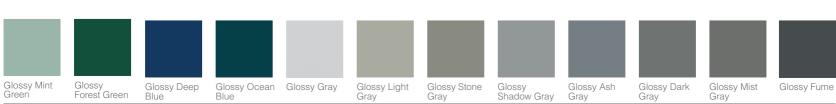

#### S-MATT LACQUERED / MATT LACQUERED

Stone White

Pearl White

**GLOSSY LACQUERED** 

Glossy Stone White

Gray

Glossy Mint Green

#### S-MATT LACQUERED / MATT LACQUERED

Stone White

Mist Gray

Fume

Anthracite

METALLIC S-MATT LACQUERED

258

# **WORKTOPS**

Calacatta

Pulpis

Rustic Oak

Antique Walnut

40 mm - Textured Laminated Postforming Worktop

Stone Gray

Stone Mink