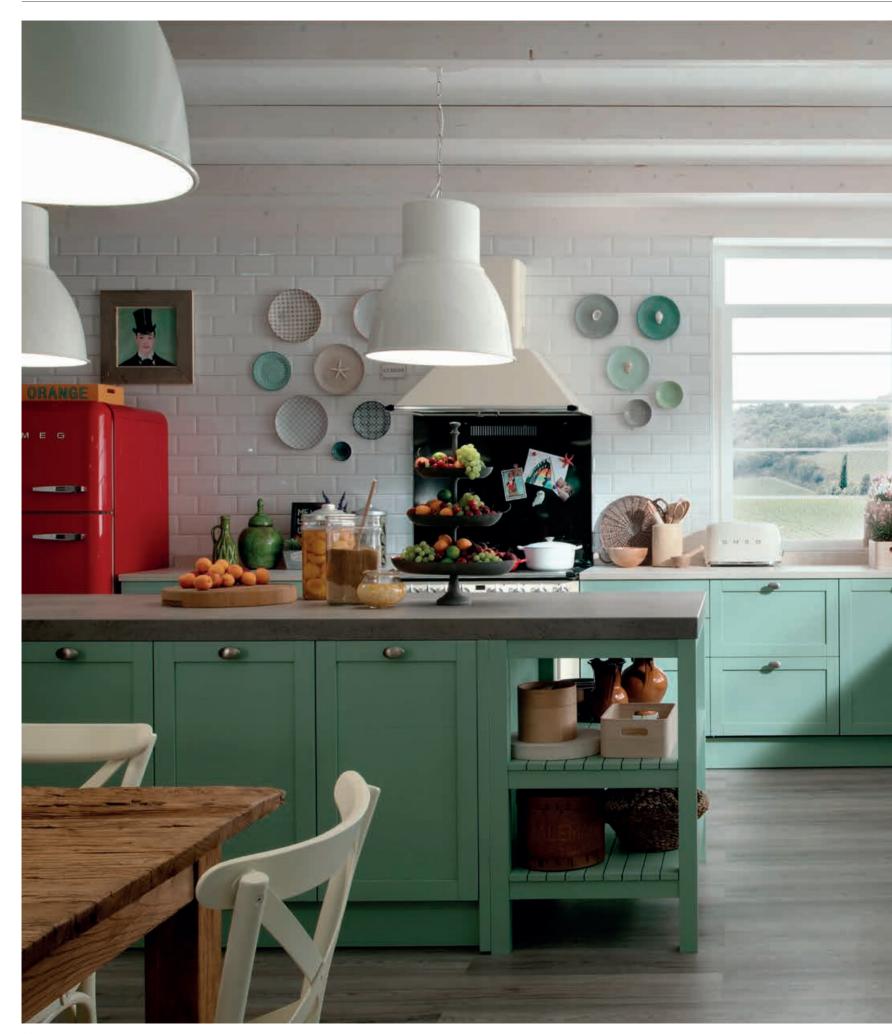

TALIA / 234

TERRA / 96

VERA / 12

CABINETS / 260

DOORS / 250

HANDLES / 261

WORKTOPS / 260

The unique design of the wall units with glass and wire, bring the warmth of traditional style into the kitchen. Arya's smart details, such as the accessories and open shelves placed over countertops, ease daily life.

# **ARYA**