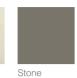

PETRA / 66

, -

PICA / 146

RITMO / 128

SERA / 206

SETA / 160

TALIA / 234

TERRA / 96

VERA / 12

CABINETS / 260

DOORS / 250

HANDLES / 261

WORKTOPS / 260























The unique design of the wall units with glass and wire, bring the warmth of traditional style into the kitchen. Arya's smart details, such as the accessories and open shelves placed over countertops, ease daily life.























# COLORS | COMPLEMENTS





# **DOORS**

# **ARTE**

SOLID WOOD FRAMED



Green

# **ARYA**

## SOLID WOOD FRAMED























S-MATT LACQUERED / MATT LACQUERED















































**EFFE** 

#### WOOD TEXTURED MELAMINE











Pastel Oak

Silver Oak

Textured Light Nutshell Oak

Toledo Walnut

# **ESSO**

#### MATT LACK LAMINATE











ETNA

#### CONCRETE TEXTURED MELAMINE













Concrete Concrete White Gray Concrete Anthracite

Pebble Fume Oxide Concrete

## FILA

#### S-MATT LACQUERED / MATT LACQUERED





## **GLOSSY LACQUERED**





# **DOORS**







Glossy Black

#### METALLIC S-MATT LACQUERED







S-Lead Gray

# **HERA**

## SOLID WOOD FRAMED















# LAGO

#### **GLOSSY LACQUERED**





















































Glossy Anthracite

Glossy Black

## LEA

#### MELAMINE FRAMED













Milano Walnut

Gray Walnut

# LUNA

## SOLID WOOD FRAMED





















Dark Savana Walnut Sooty Chestnut

S-MATT LACQUERED / MATT LACQUERED















































METALLIC S-MATT LACQUERED







**MARTE** 

#### COMPACT LAMINATE







Skystone

# **DOORS