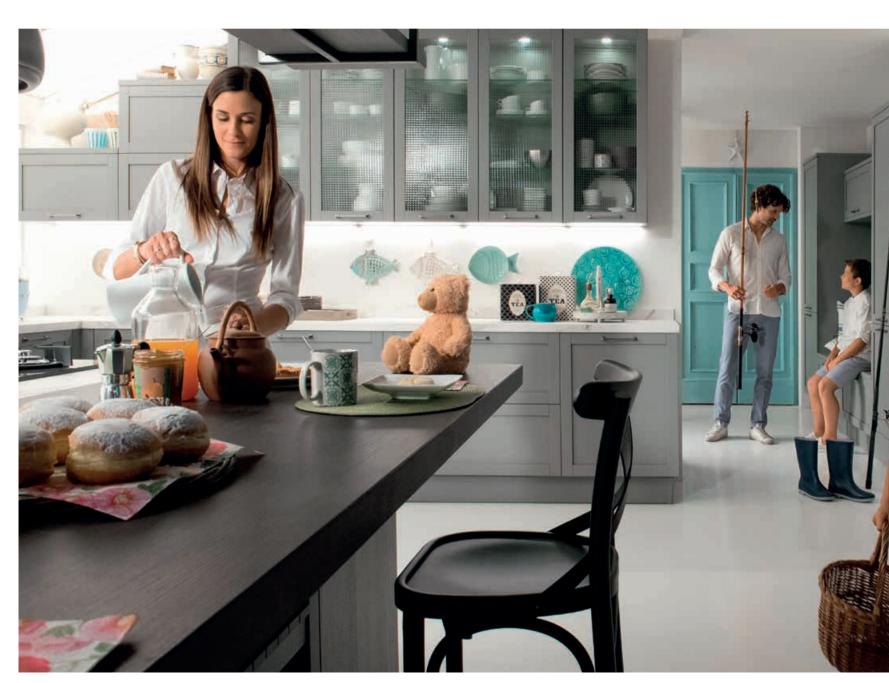

TALIA / 234

TERRA / 96

VERA / 12

CABINETS / 260

DOORS / 250

HANDLES / 261

WORKTOPS / 260

The unique design of the wall units with glass and wire, bring the warmth of traditional style into the kitchen. Arya's smart details, such as the accessories and open shelves placed over countertops, ease daily life.

# **ARYA**

## SOLID WOOD FRAMED

S-MATT LACQUERED / MATT LACQUERED

**EFFE** 