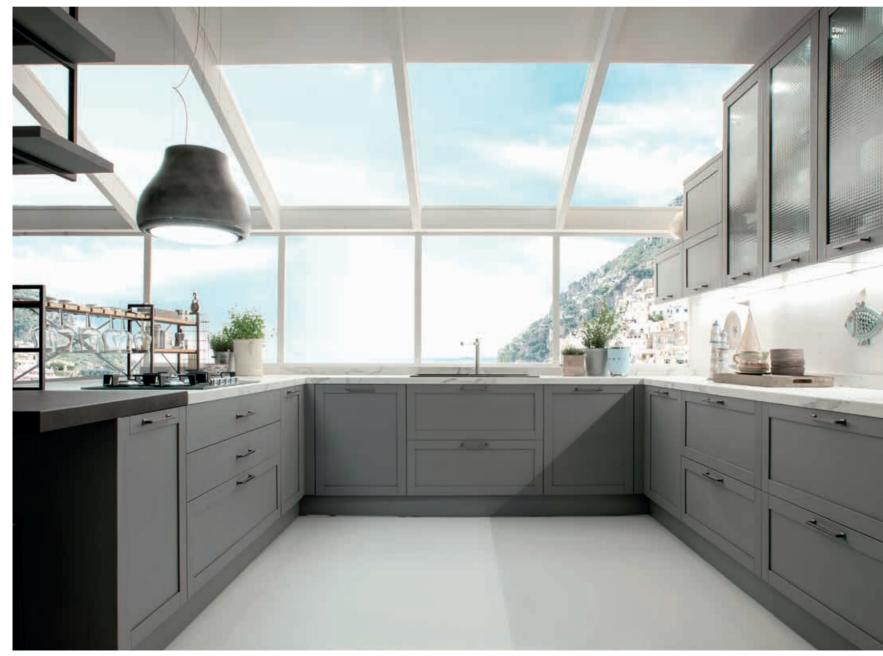

h computer software and makes on time deliveries without deficiency. Assembly services provided by expert personnel emphasize vet again the professionalism of Lineadecor.



# **INDEX**

ARTE / 230

ARYA / 182

AXIS / 90

EFFE / 134

ESSO / 58

ETNA / 114

FILA / 48

HERA / 242

LAGO / 156

LEA / 198

LUNA / 30

MARTE / 38

MIA / 166

MONA / 220

NEO / 172

OPUS / 80

OTTO / 108

PETRA / 66

, -

PICA / 146

RITMO / 128

SERA / 206

SETA / 160

TALIA / 234

TERRA / 96

VERA / 12

CABINETS / 260

DOORS / 250

HANDLES / 261

WORKTOPS / 260























The unique design of the wall units with glass and wire, bring the warmth of traditional style into the kitchen. Arya's smart details, such as the accessories and open shelves placed over countertops, ease daily life.























# COLORS | COMPLEMENTS





# **DOORS**

# **ARTE**

SOLID WOOD FRAMED



Green

# **ARYA**

## SOLID WOOD FRAMED























S-MATT LACQUERED / MATT LACQUERED















































**EFFE** 

#### WOOD TEXTURED MELAMINE











Pastel Oak

Silver Oak

Textured Light Nutshell Oak

Toledo Walnut

# **ESSO**

#### MATT LACK LAMINATE











ETNA

#### CONCRETE TEXTURED MELAMINE













Concrete Concrete White Gray Concrete Anthracite

Pebble Fume Oxide Concrete

## FILA

#### S-MATT LACQUERED / MATT LACQUERED





## **GLOSSY LACQUERED**





# **DOORS**







Glossy Black

#### METALLIC S-MATT LACQUERED







S-Lead Gray

# **HERA**

## SOLID WOOD FRAMED















# LAGO

#### **GLOSSY LACQUERED**