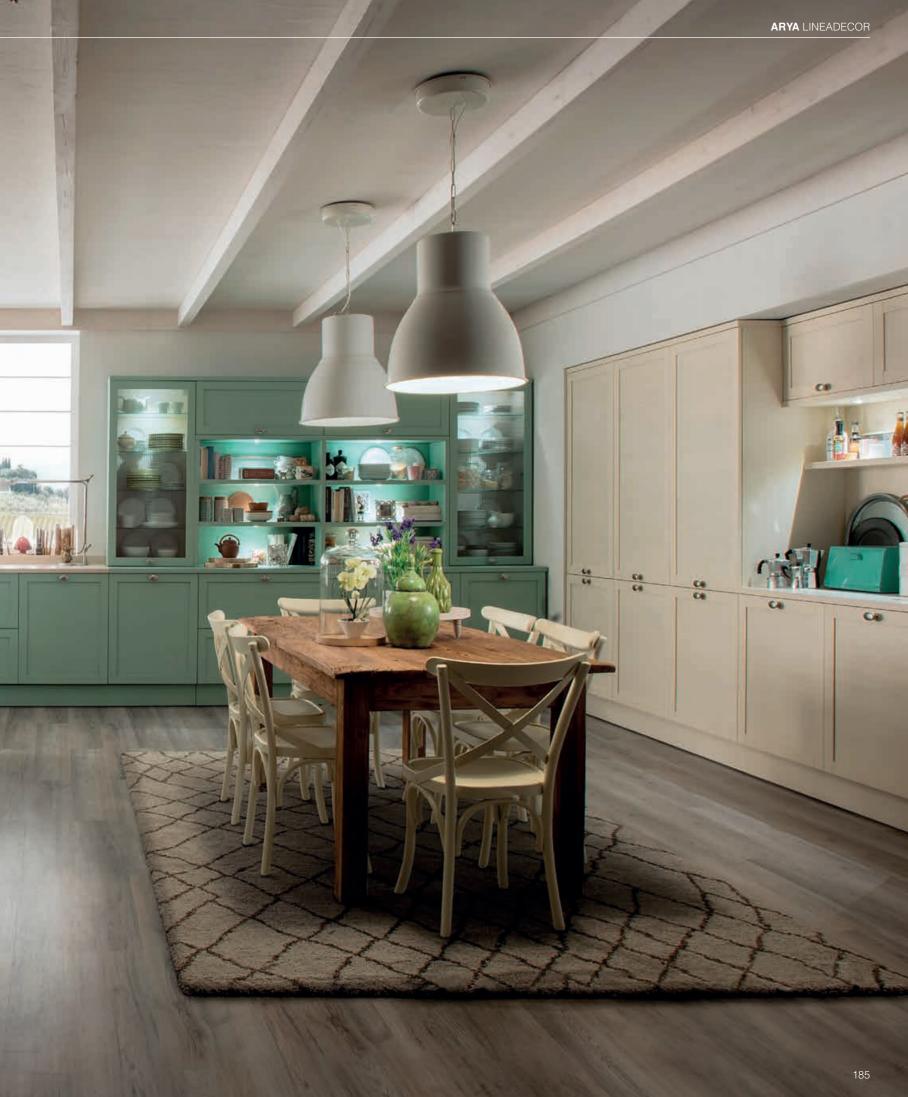

# **ARYA**

TALIA / 234

TERRA / 96

VERA / 12

CABINETS / 260

DOORS / 250

HANDLES / 261

WORKTOPS / 260

The unique design of the wall units with glass and wire, bring the warmth of traditional style into the kitchen. Arya's smart details, such as the accessories and open shelves placed over countertops, ease daily life.