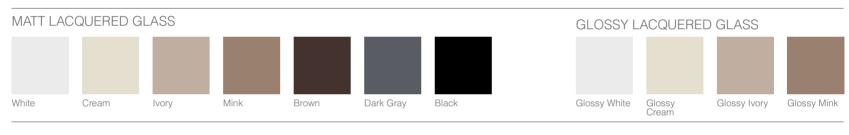

## SOLID WOOD FRAMED

S-MATT LACQUERED / MATT LACQUERED

**EFFE** 

#### S-MATT LACQUERED / MATT LACQUERED

## **GLOSSY LACQUERED**

# **DOORS**

Glossy Black