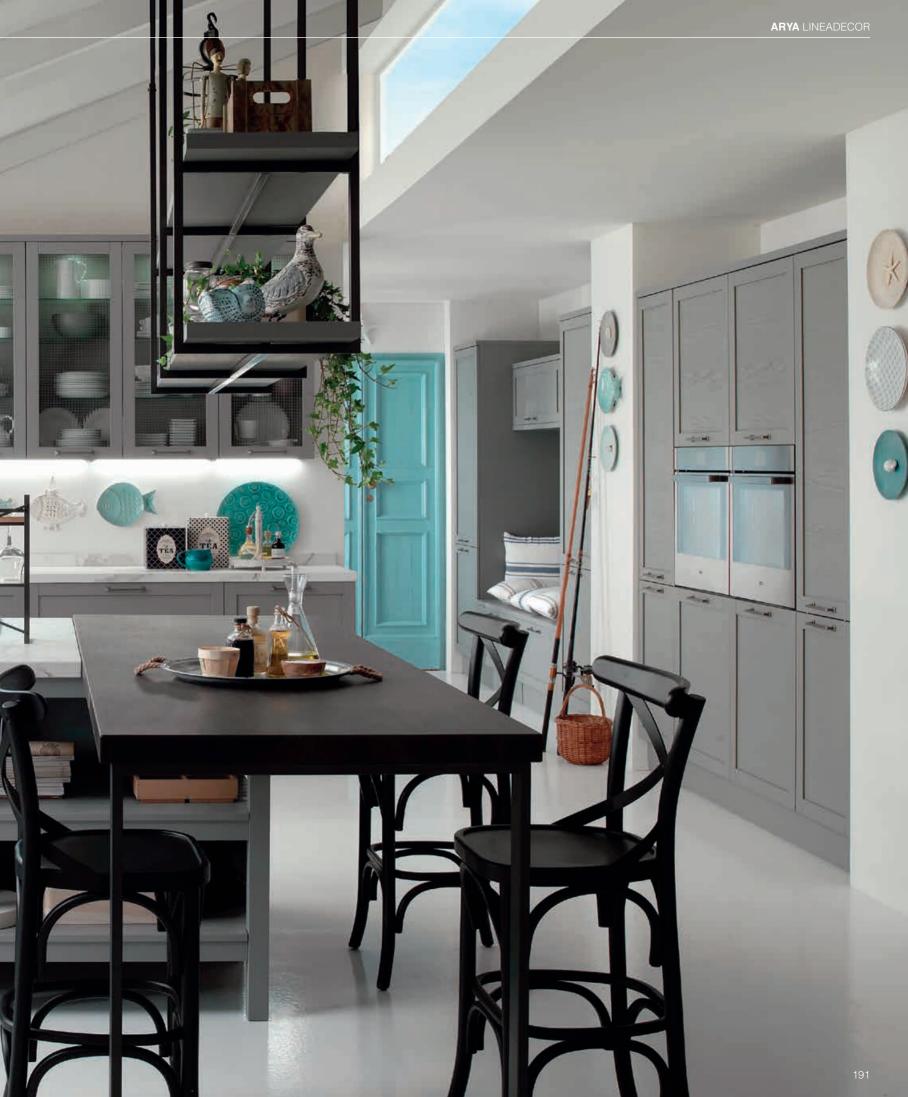

TALIA / 234

TERRA / 96

VERA / 12

CABINETS / 260

DOORS / 250

HANDLES / 261

WORKTOPS / 260

The unique design of the wall units with glass and wire, bring the warmth of traditional style into the kitchen. Arya's smart details, such as the accessories and open shelves placed over countertops, ease daily life.

# **ARYA**

## SOLID WOOD FRAMED

S-MATT LACQUERED / MATT LACQUERED

**EFFE** 