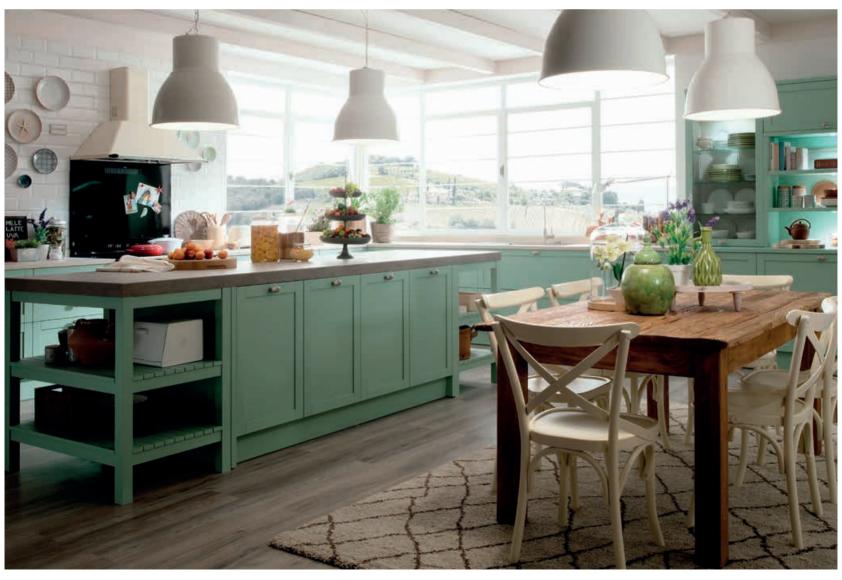

TALIA / 234

TERRA / 96

VERA / 12

CABINETS / 260

DOORS / 250

HANDLES / 261

WORKTOPS / 260

The unique design of the wall units with glass and wire, bring the warmth of traditional style into the kitchen. Arya's smart details, such as the accessories and open shelves placed over countertops, ease daily life.

# **ARYA**