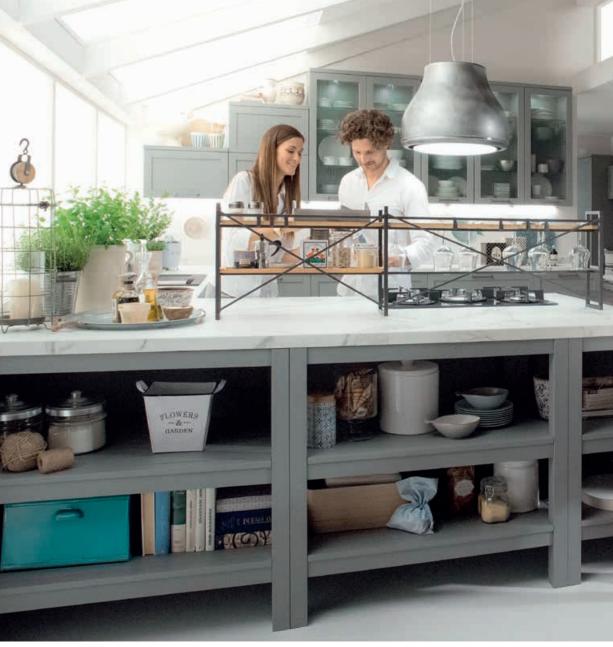

TALIA / 234

TERRA / 96

VERA / 12

CABINETS / 260

DOORS / 250

HANDLES / 261

WORKTOPS / 260

The unique design of the wall units with glass and wire, bring the warmth of traditional style into the kitchen. Arya's smart details, such as the accessories and open shelves placed over countertops, ease daily life.