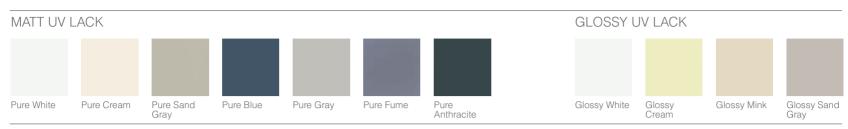

#### S-MATT LACQUERED / MATT LACQUERED

Stone White

Mist Gray

Fume

Anthracite

METALLIC S-MATT LACQUERED

258