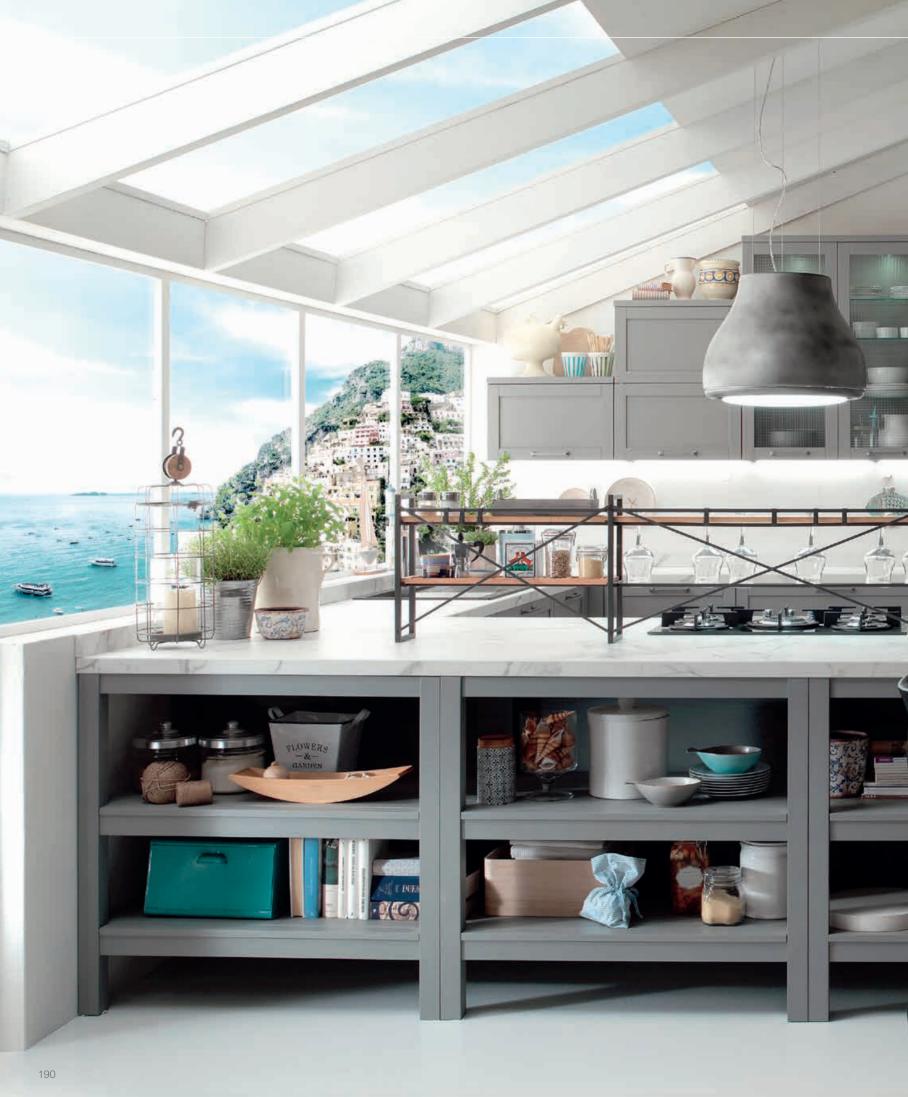

TALIA / 234

TERRA / 96

VERA / 12

CABINETS / 260

DOORS / 250

HANDLES / 261

WORKTOPS / 260

The unique design of the wall units with glass and wire, bring the warmth of traditional style into the kitchen. Arya's smart details, such as the accessories and open shelves placed over countertops, ease daily life.

# **ARYA**

## SOLID WOOD FRAMED

S-MATT LACQUERED / MATT LACQUERED

**EFFE** 