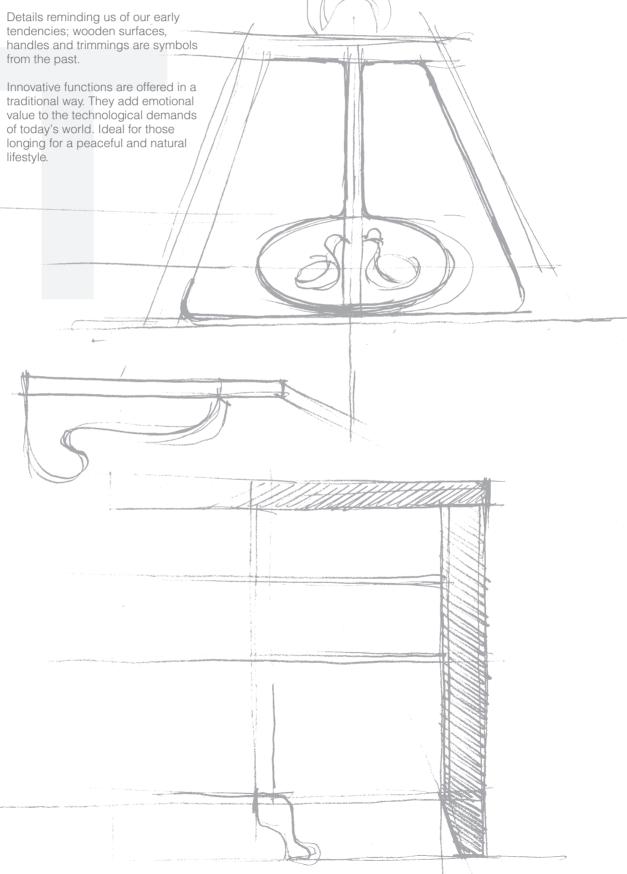

# **ARTE**

An inviting style that recalls life in nature... Arte successfully blends the elements of yesterday and tomorrow together.

Details reminding us of our early tendencies; wooden surfaces,

lifestyle.

Cooking unit completed with elegant handles, rustic legs and the hood bring a modernized traditional antique oven look to our kitchen. Side panels with wooden open shelves and nostalgic open shelf dish racks are ideal units to create independent sections in the kitchen.

All the contemporary function expectations are met behind a traditional appearance. Corner base unit with basket, deep drawers, and accessories within drawers. All these solutions take place perfectly beneath the natural look of the kitchen.