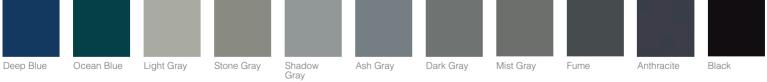

#### SOLID WOOD FRAMED

Nordic Chestnut Light Chestnut Rome Chestnut Chestnut

S-MATT LACQUERED / MATT LACQUERED

Deep Blue

Mist Gray

Anthracite

Black

METALLIC S-MATT LACQUERED

S-Lead Gray