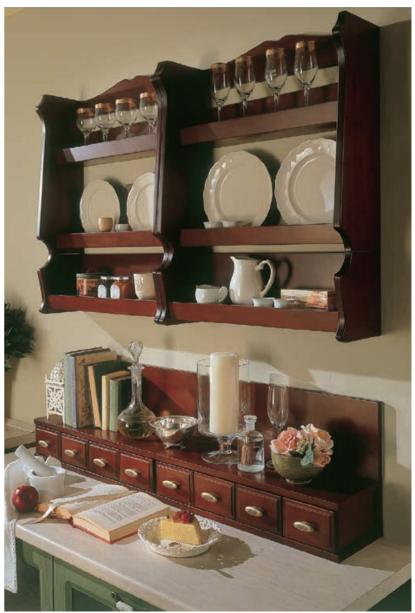

# **ARTE**

An inviting style that recalls life in nature... Arte successfully blends the elements of yesterday and tomorrow together.

Details reminding us of our early tendencies; wooden surfaces,

lifestyle.

Cooking unit completed with elegant handles, rustic legs and the hood bring a modernized traditional antique oven look to our kitchen. Side panels with wooden open shelves and nostalgic open shelf dish racks are ideal units to create independent sections in the kitchen.

All the contemporary function expectations are met behind a traditional appearance. Corner base unit with basket, deep drawers, and accessories within drawers. All these solutions take place perfectly beneath the natural look of the kitchen.