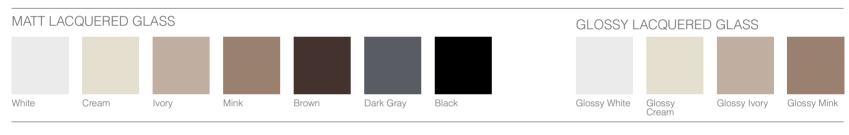

### **GLOSSY LACQUERED**

Glossy Black

#### METALLIC S-MATT LACQUERED

S-Lead Gray

#### S-MATT LACQUERED / MATT LACQUERED

**GLOSSY LACQUERED** 

Glossy Black