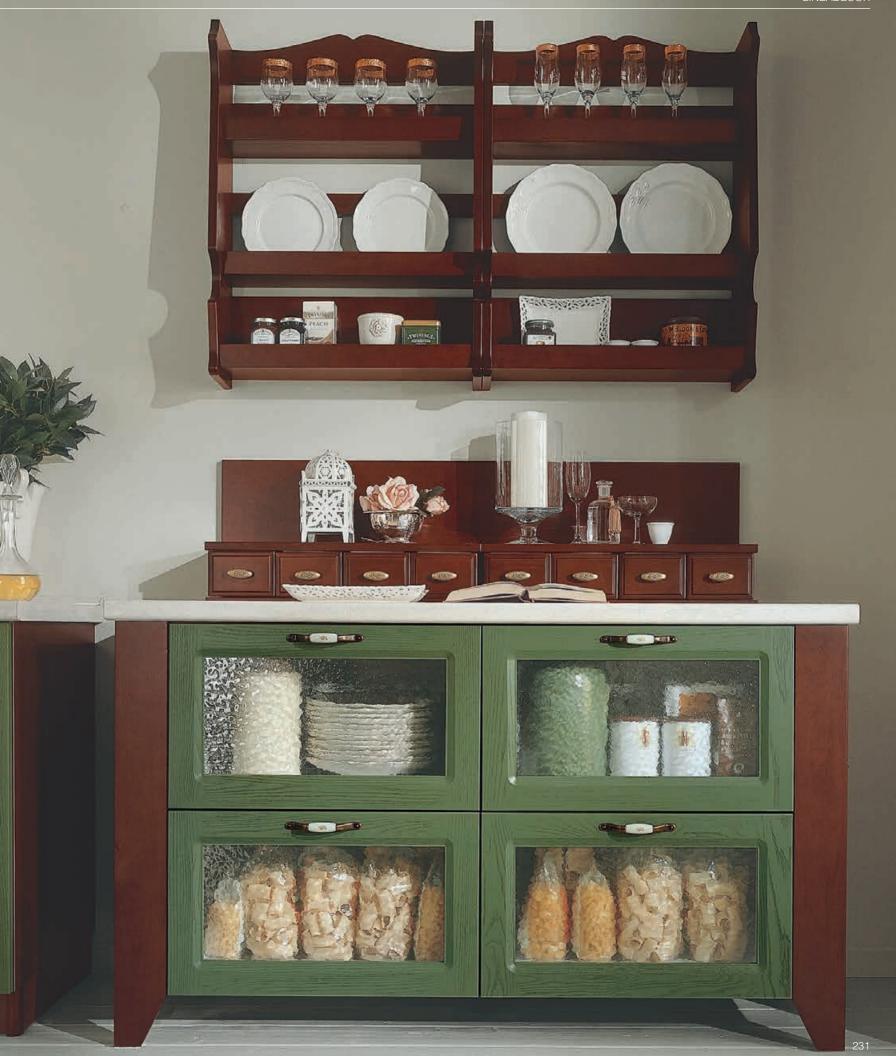

# **ARTE**

An inviting style that recalls life in nature... Arte successfully blends the elements of yesterday and tomorrow together.

Details reminding us of our early tendencies; wooden surfaces,

lifestyle.

Cooking unit completed with elegant handles, rustic legs and the hood bring a modernized traditional antique oven look to our kitchen. Side panels with wooden open shelves and nostalgic open shelf dish racks are ideal units to create independent sections in the kitchen.

All the contemporary function expectations are met behind a traditional appearance. Corner base unit with basket, deep drawers, and accessories within drawers. All these solutions take place perfectly beneath the natural look of the kitchen.