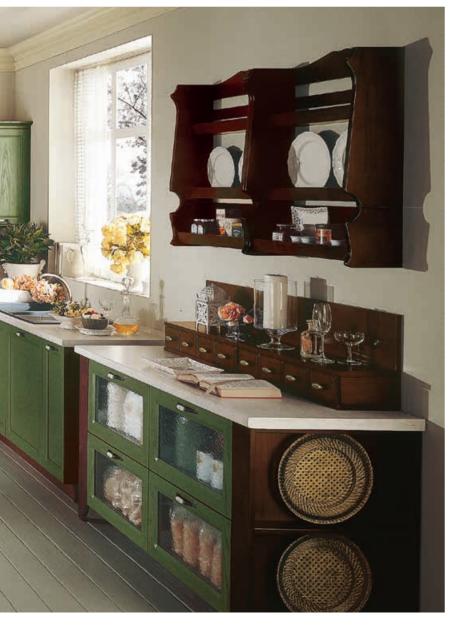

# **ARTE**

An inviting style that recalls life in nature... Arte successfully blends the elements of yesterday and tomorrow together.

Details reminding us of our early tendencies; wooden surfaces,

lifestyle.

Cooking unit completed with elegant handles, rustic legs and the hood bring a modernized traditional antique oven look to our kitchen. Side panels with wooden open shelves and nostalgic open shelf dish racks are ideal units to create independent sections in the kitchen.

All the contemporary function expectations are met behind a traditional appearance. Corner base unit with basket, deep drawers, and accessories within drawers. All these solutions take place perfectly beneath the natural look of the kitchen.