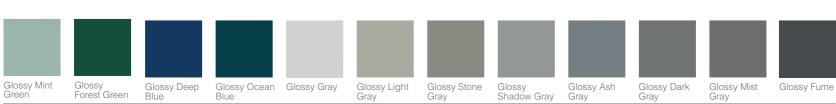

# COLORS | COMPLEMENTS

### SOLID WOOD FRAMED

Sooty Chestnut

S-MATT LACQUERED / MATT LACQUERED

Stone Gray

METALLIC S-MATT LACQUERED

**MARTE** 

#### SOLID WOOD FRAMED

Nordic Chestnut Light Chestnut Rome Chestnut Chestnut

S-MATT LACQUERED / MATT LACQUERED

Deep Blue

Mist Gray

Anthracite

Black

METALLIC S-MATT LACQUERED