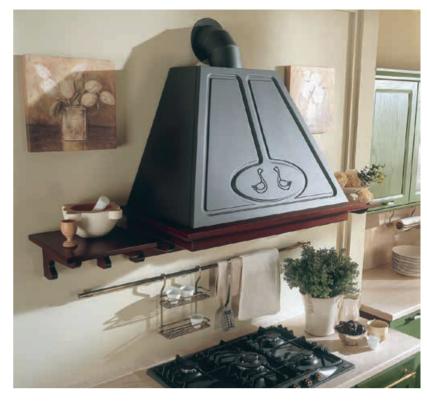

Cooking unit completed with elegant handles, rustic legs and the hood bring a modernized traditional antique oven look to our kitchen. Side panels with wooden open shelves and nostalgic open shelf dish racks are ideal units to create independent sections in the kitchen.