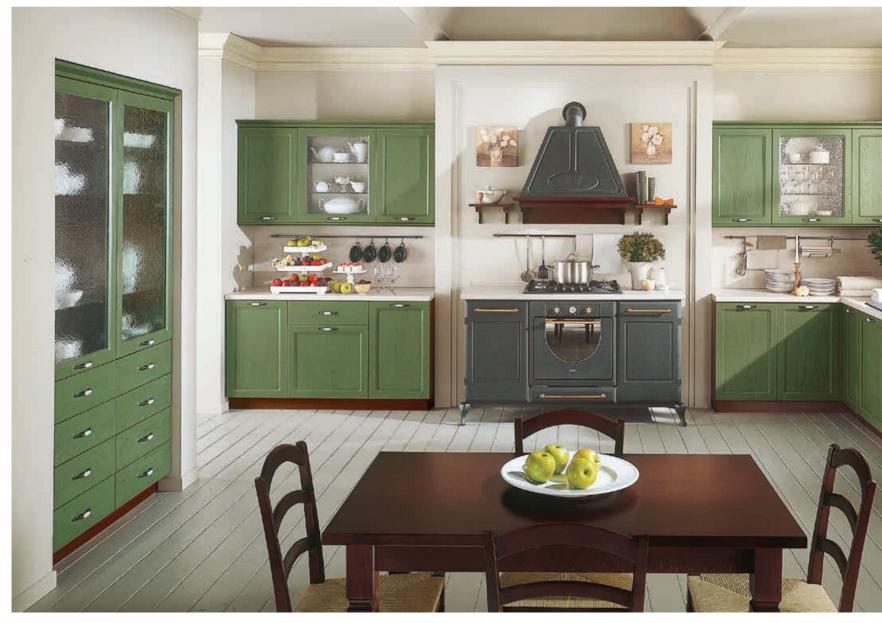

# **ARTE**

An inviting style that recalls life in nature... Arte successfully blends the elements of yesterday and tomorrow together.

Details reminding us of our early tendencies; wooden surfaces,

lifestyle.

Cooking unit completed with elegant handles, rustic legs and the hood bring a modernized traditional antique oven look to our kitchen. Side panels with wooden open shelves and nostalgic open shelf dish racks are ideal units to create independent sections in the kitchen.

All the contemporary function expectations are met behind a traditional appearance. Corner base unit with basket, deep drawers, and accessories within drawers. All these solutions take place perfectly beneath the natural look of the kitchen.