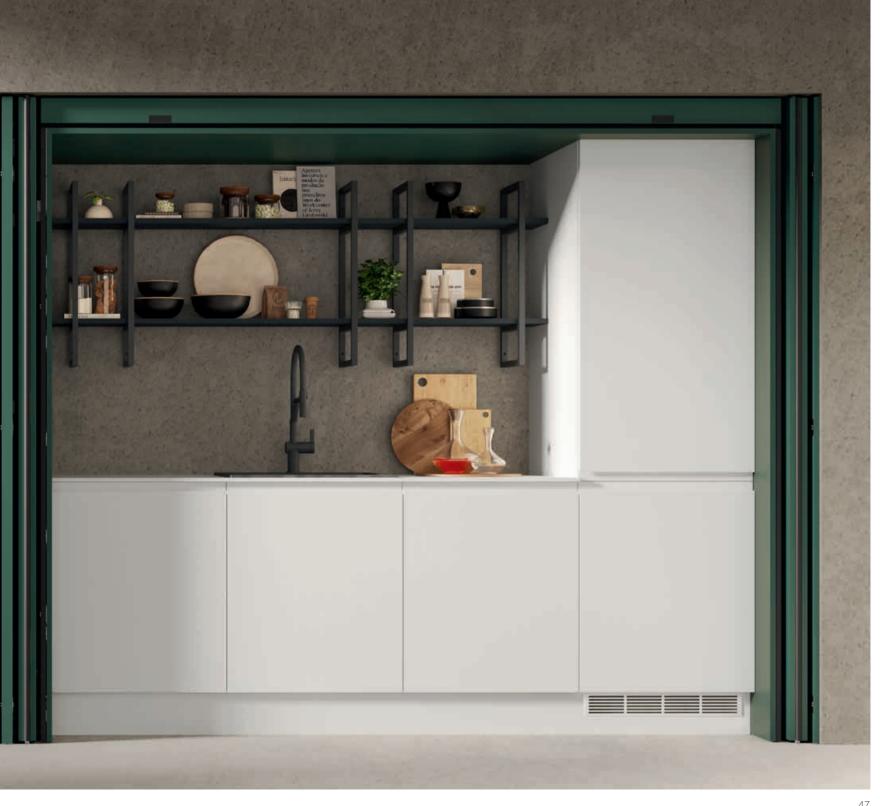

TALIA / 234

TERRA / 96

VERA / 12

CABINETS / 260

DOORS / 250

HANDLES / 261

WORKTOPS / 260

With its unique door opening detail, Marte expertly brings the aesthetics of function and hande-less design to kitchens.

Easily folded and concealed, the doors add a dynamic touch to the kitchen design. Once the doors are closed, a neat and aesthetic appearance is created in the kitchen.