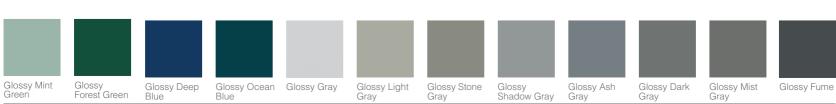

#### SOLID WOOD FRAMED

Nordic Chestnut Light Chestnut Rome Chestnut Chestnut

S-MATT LACQUERED / MATT LACQUERED

Deep Blue

Mist Gray

Anthracite

Black

METALLIC S-MATT LACQUERED

S-Lead Gray