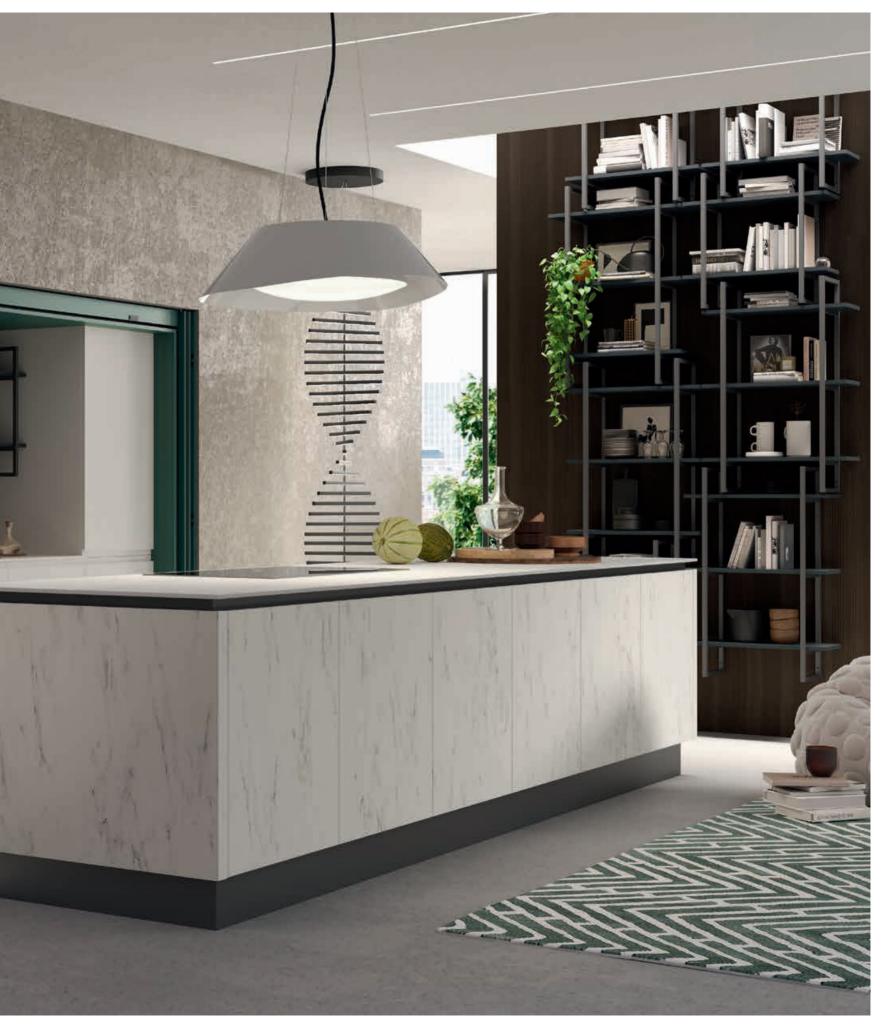

TALIA / 234

TERRA / 96

VERA / 12

CABINETS / 260

DOORS / 250

HANDLES / 261

WORKTOPS / 260

With its unique door opening detail, Marte expertly brings the aesthetics of function and hande-less design to kitchens.

Easily folded and concealed, the doors add a dynamic touch to the kitchen design. Once the doors are closed, a neat and aesthetic appearance is created in the kitchen.