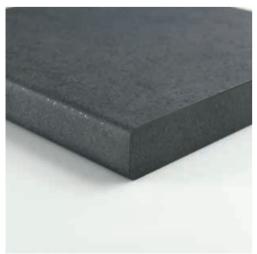

# **WORKTOPS**

Calacatta

Pulpis

Rustic Oak

Antique Walnut

40 mm - Textured Laminated Postforming Worktop

Stone Gray

Stone Mink

Stone Fume