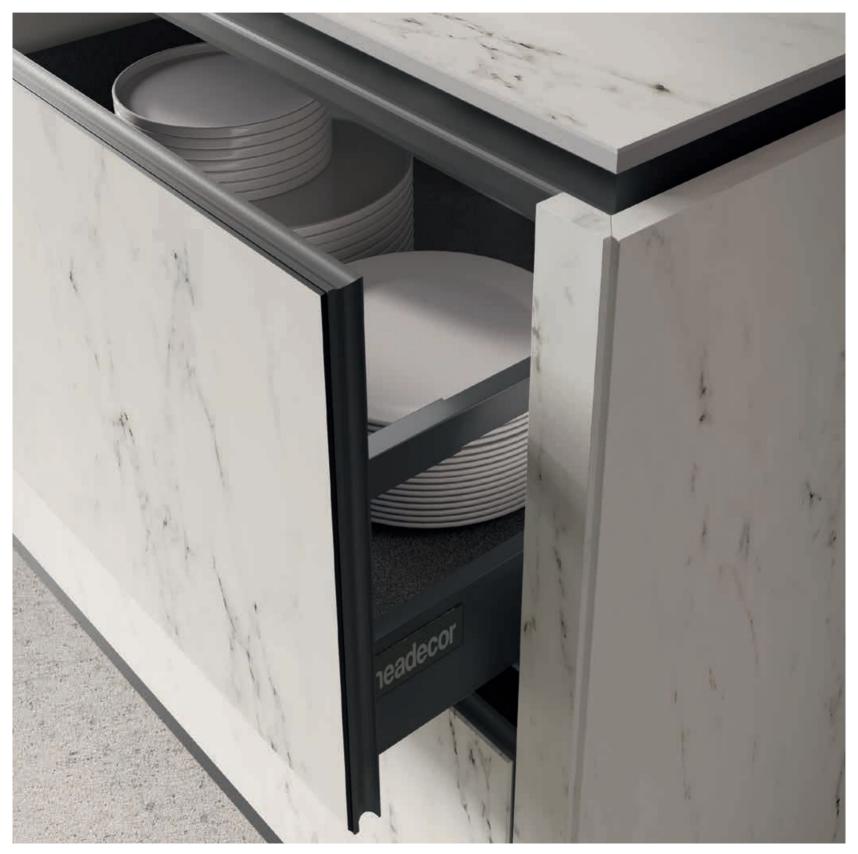

#### **Tested quality**

In contrast to the rest of the furniture in our homes, kitchen furniture is exposed to intense use, steam, humidity and heat. This is why the quality of the materials used is important. Lineadecor selects the materials for its kitchens by subjecting them to stringent tests related to durability under kitchen conditions and their expected life. On hinge systems a 200,000 open/close test and on drawer systems a 100,000 open/close test is applied and the load capacities of load bearers are measured.