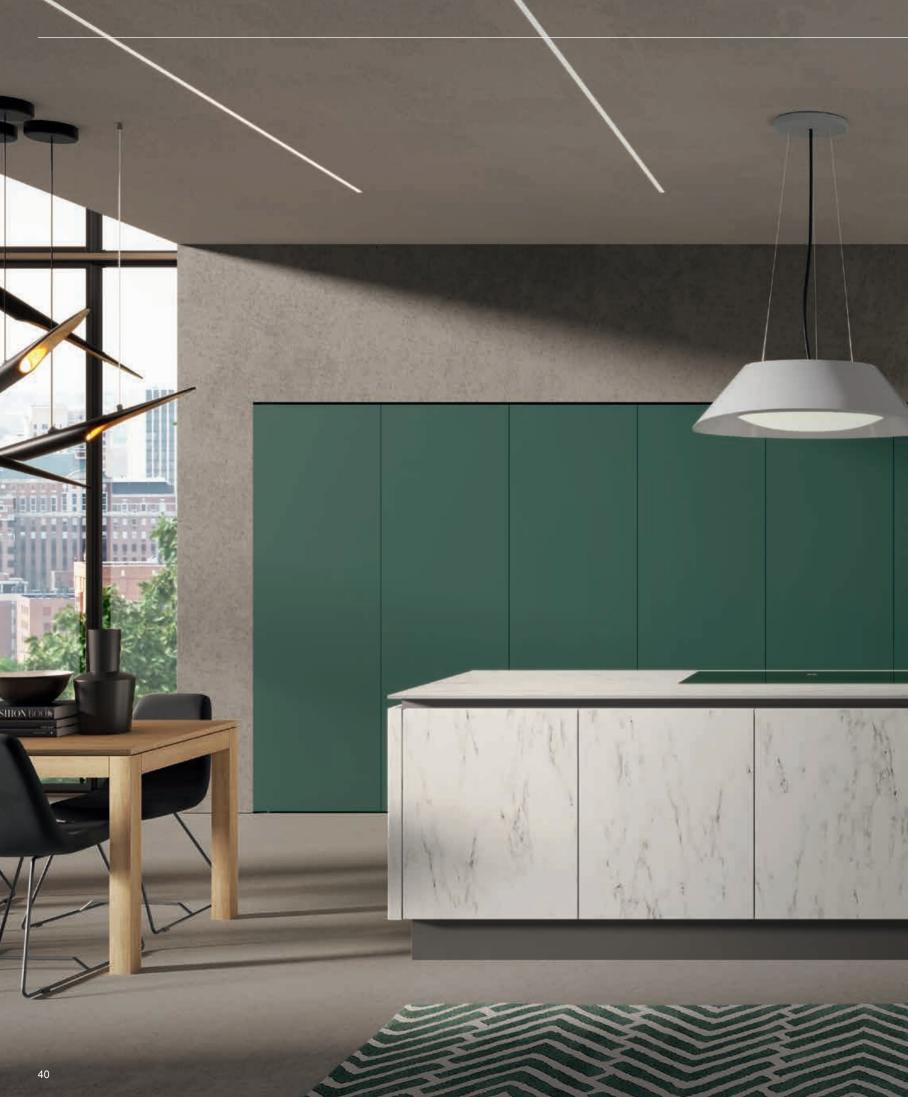

TALIA / 234

TERRA / 96

VERA / 12

CABINETS / 260

DOORS / 250

HANDLES / 261

WORKTOPS / 260

With its unique door opening detail, Marte expertly brings the aesthetics of function and hande-less design to kitchens.

Easily folded and concealed, the doors add a dynamic touch to the kitchen design. Once the doors are closed, a neat and aesthetic appearance is created in the kitchen.