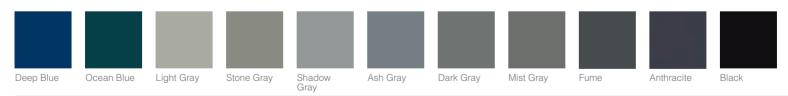

# COLORS | COMPLEMENTS

#### SOLID WOOD FRAMED

Nordic Chestnut Light Chestnut Rome Chestnut Chestnut

S-MATT LACQUERED / MATT LACQUERED

Deep Blue

Mist Gray

Anthracite

Black

METALLIC S-MATT LACQUERED

S-Lead Gray