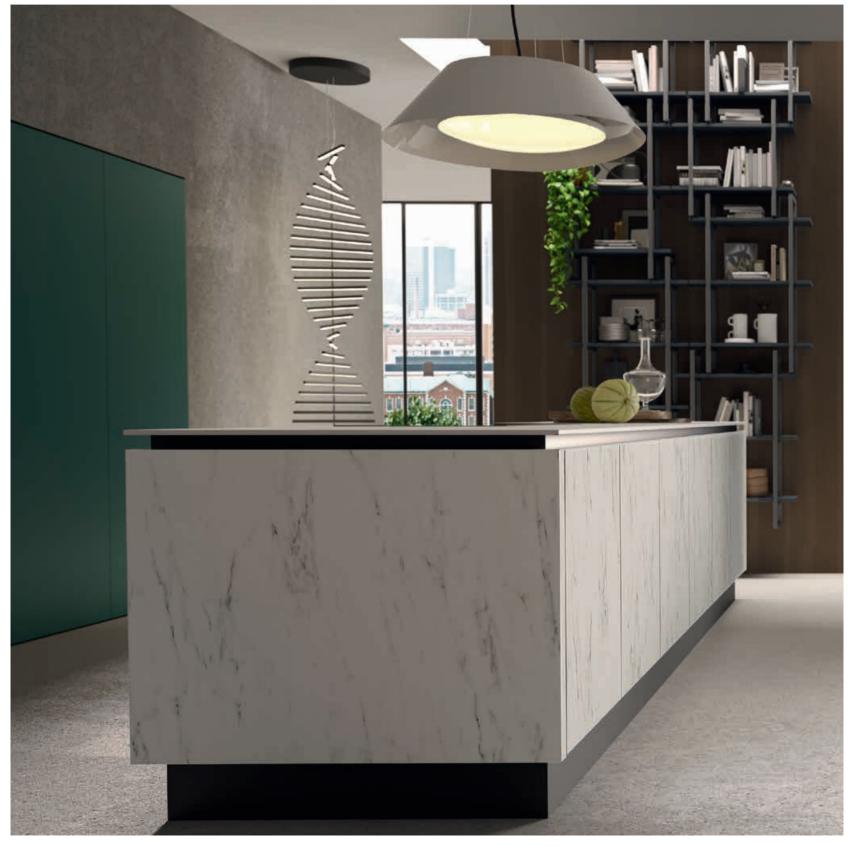

TALIA / 234

TERRA / 96

VERA / 12

CABINETS / 260

DOORS / 250

HANDLES / 261

WORKTOPS / 260

With its unique door opening detail, Marte expertly brings the aesthetics of function and hande-less design to kitchens.

Easily folded and concealed, the doors add a dynamic touch to the kitchen design. Once the doors are closed, a neat and aesthetic appearance is created in the kitchen.