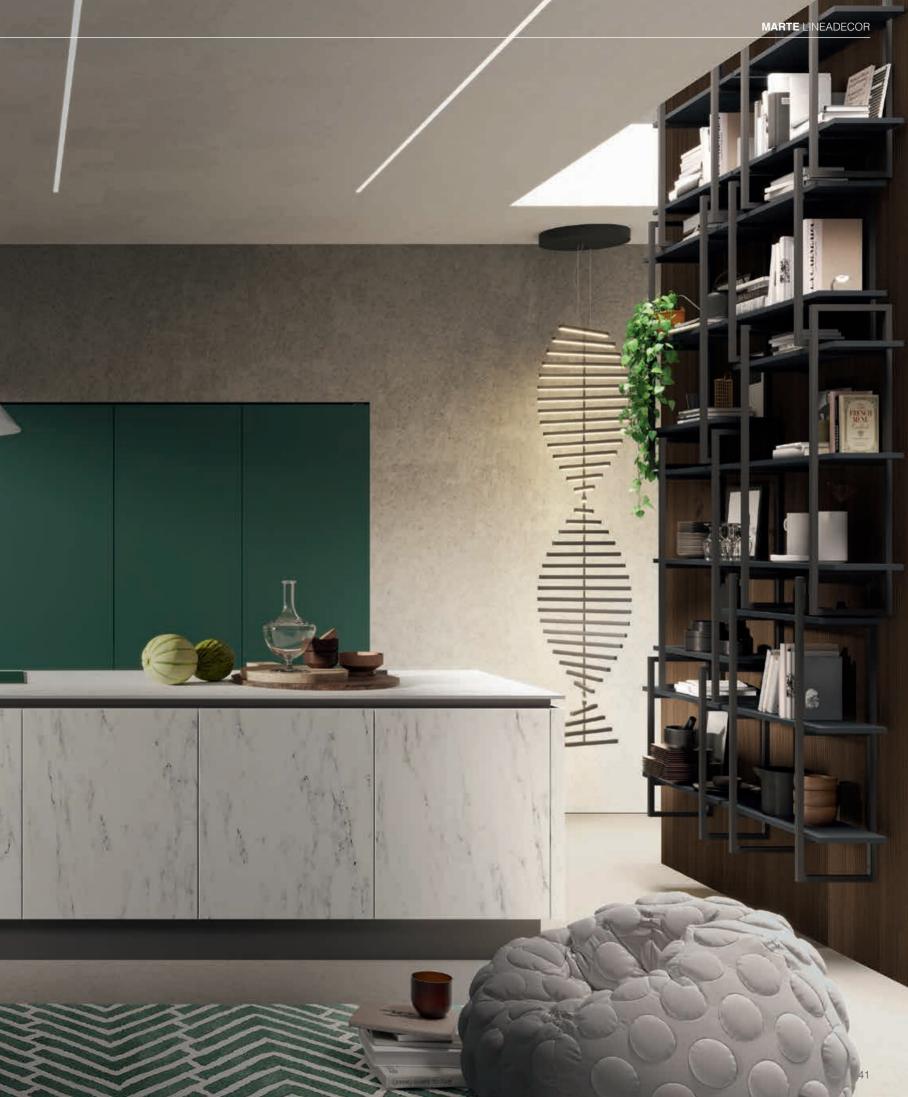

TALIA / 234

TERRA / 96

VERA / 12

CABINETS / 260

DOORS / 250

HANDLES / 261

WORKTOPS / 260

With its unique door opening detail, Marte expertly brings the aesthetics of function and hande-less design to kitchens.

Easily folded and concealed, the doors add a dynamic touch to the kitchen design. Once the doors are closed, a neat and aesthetic appearance is created in the kitchen.