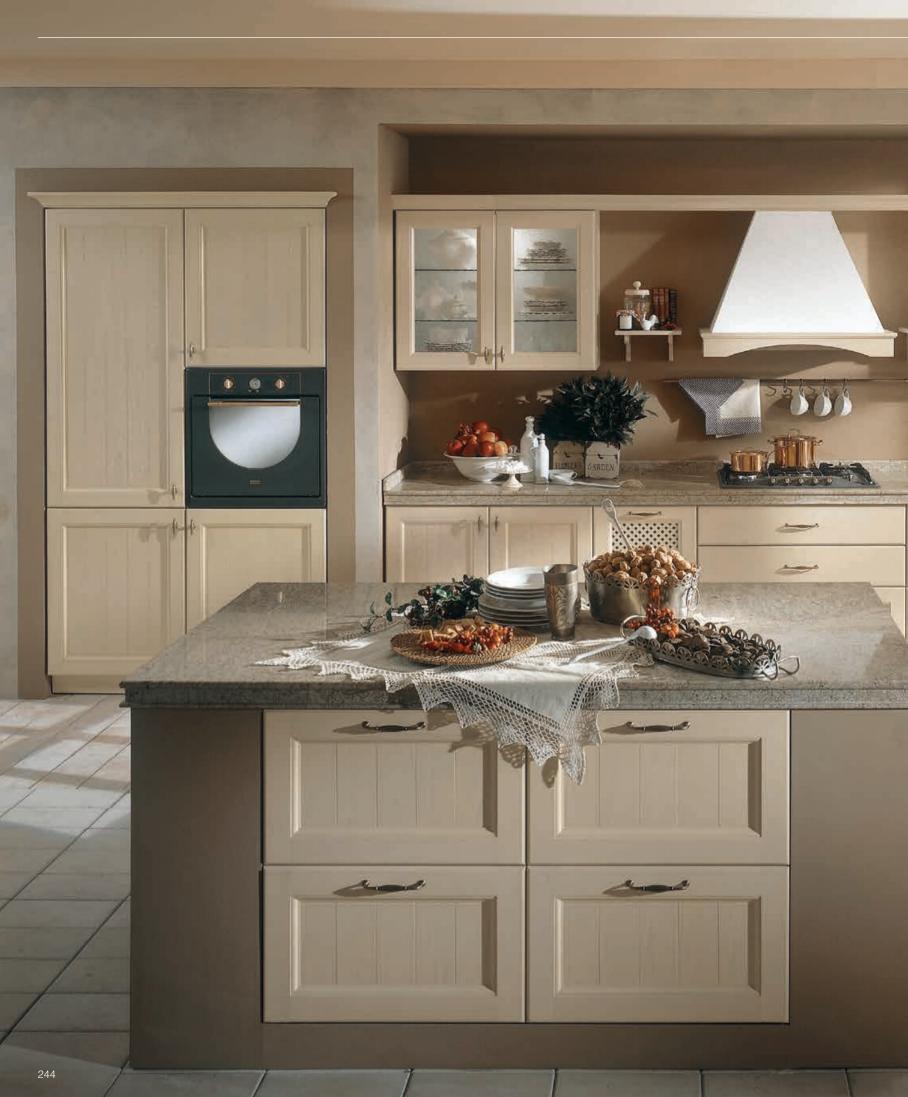

# **HERA**

242

A contemporary interpretation of the traditional kitchen... Elements belonging to the past are re-designed considering the current needs. Thus, Hera becomes functional and matches the modern living.

The doors are manufactured by skillful hands through traditional rules. The unique arrangements of line patterned, grid and glassed doors recall the nostalgic ambiance and the kitchen becomes the new gathering place of the house.

In this kitchen, where the traditional style is embraced, the vertical lines on the doors are supported by the grid deep drawers. Special emphasis given to the functional areas of the kitchen allows original compositions to reflect the warm appearance.

Massive hood, grid base unit doors, cornice and light pelmet complete the classic approach of the design. All daily needs are met by the use of various inner mechanisms and accessories.