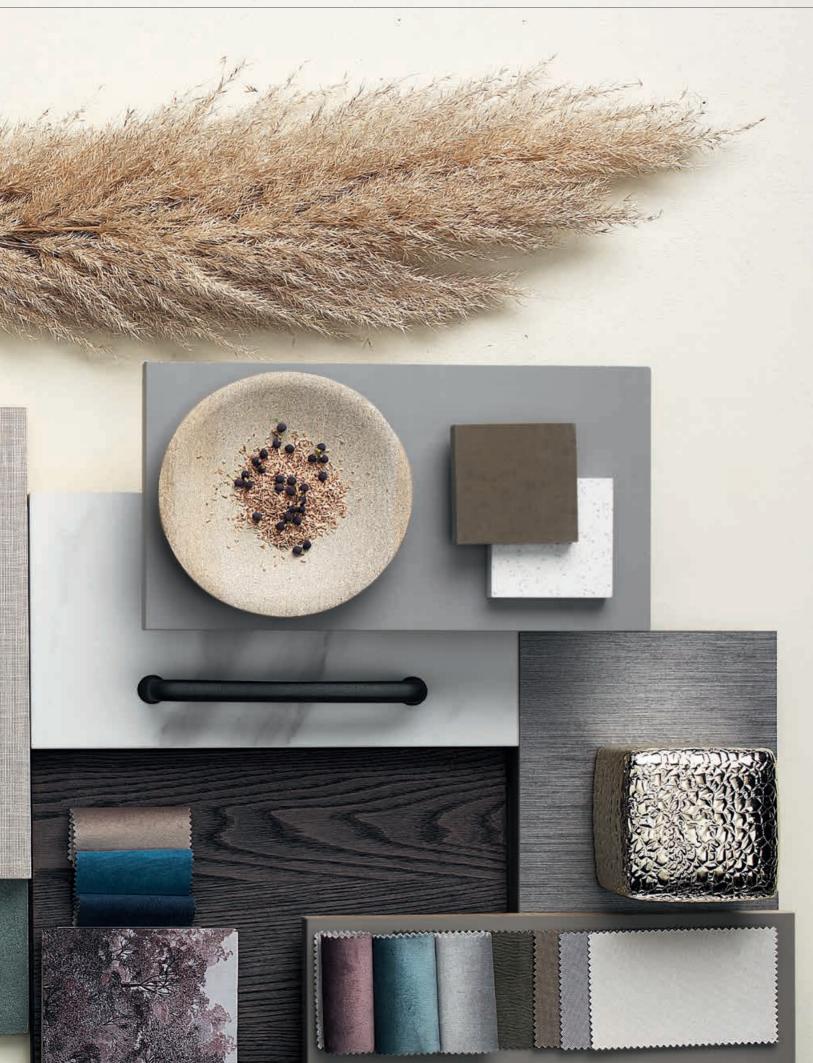

. Thus, Hera becomes functional and matches the modern living.

The doors are manufactured by skillful hands through traditional rules. The unique arrangements of line patterned, grid and glassed doors recall the nostalgic ambiance and the kitchen becomes the new gathering place of the house.









In this kitchen, where the traditional style is embraced, the vertical lines on the doors are supported by the grid deep drawers. Special emphasis given to the functional areas of the kitchen allows original compositions to reflect the warm appearance.

Massive hood, grid base unit doors, cornice and light pelmet complete the classic approach of the design. All daily needs are met by the use of various inner mechanisms and accessories.





# COLORS | COMPLEMENTS



# COLORS | COMPLEMENTS





# **DOORS**

### **ARTE**

SOLID WOOD FRAMED



Green

### **ARYA**

### SOLID WOOD FRAMED























S-MATT LACQUERED / MATT LACQUERED















































**EFFE** 

#### WOOD TEXTURED MELAMINE











Pastel Oak

Silver Oak

Textured Light Nutshell Oak

Toledo Walnut

# **ESSO**

### MATT LACK LAMINATE











ETNA

#### CONCRETE TEXTURED MELAMINE













Concrete Concrete White Gray Concrete Anthracite

Pebble Fume Oxide Concrete

### FILA

#### S-MATT LACQUERED / MATT LACQUERED





### **GLOSSY LACQUERED**





# **DOORS**







Glossy Black

### METALLIC S-MATT LACQUERED







S-Lead Gray

### **HERA**

### SOLID WOOD FRAMED















### LAGO

### **GLOSSY LACQUERED**





















































Glos