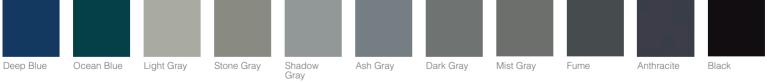

# COLORS | COMPLEMENTS

### SOLID WOOD FRAMED

Nordic Chestnut Light Chestnut Rome Chestnut Chestnut

S-MATT LACQUERED / MATT LACQUERED

Deep Blue

Mist Gray

Anthracite

Black

METALLIC S-MATT LACQUERED