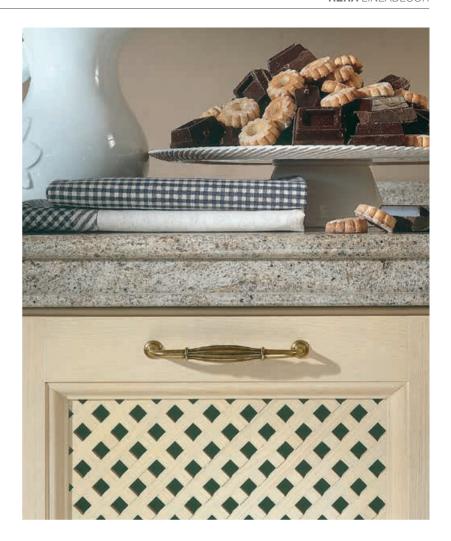

# **HERA**

242

A contemporary interpretation of the traditional kitchen... Elements belonging to the past are re-designed considering the current needs. Thus, Hera becomes functional and matches the modern living.

The doors are manufactured by skillful hands through traditional rules. The unique arrangements of line patterned, grid and glassed doors recall the nostalgic ambiance and the kitchen becomes the new gathering place of the house.

In this kitchen, where the traditional style is embraced, the vertical lines on the doors are supported by the grid deep drawers. Special emphasis given to the functional areas of the kitchen allows original compositions to reflect the warm appearance.

Massive hood, grid base unit doors, cornice and light pelmet complete the classic approach of the design. All daily needs are met by the use of various inner mechanisms and accessories.