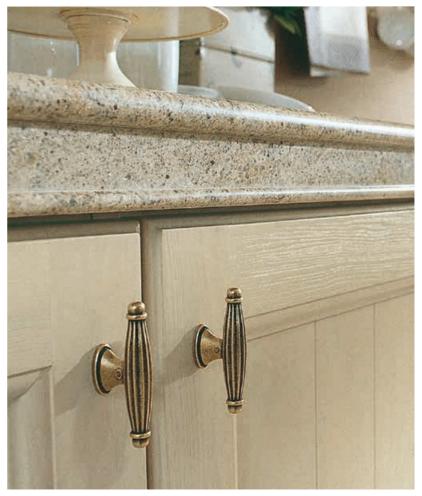

# **HERA**

242

A contemporary interpretation of the traditional kitchen... Elements belonging to the past are re-designed considering the current needs. Thus, Hera becomes functional and matches the modern living.

The doors are manufactured by skillful hands through traditional rules. The unique arrangements of line patterned, grid and glassed doors recall the nostalgic ambiance and the kitchen becomes the new gathering place of the house.

In this kitchen, where the traditional style is embraced, the vertical lines on the doors are supported by the grid deep drawers. Special emphasis given to the functional areas of the kitchen allows original compositions to reflect the warm appearance.

Massive hood, grid base unit doors, cornice and light pelmet complete the classic approach of the design. All daily needs are met by the use of various inner mechanisms and accessories.