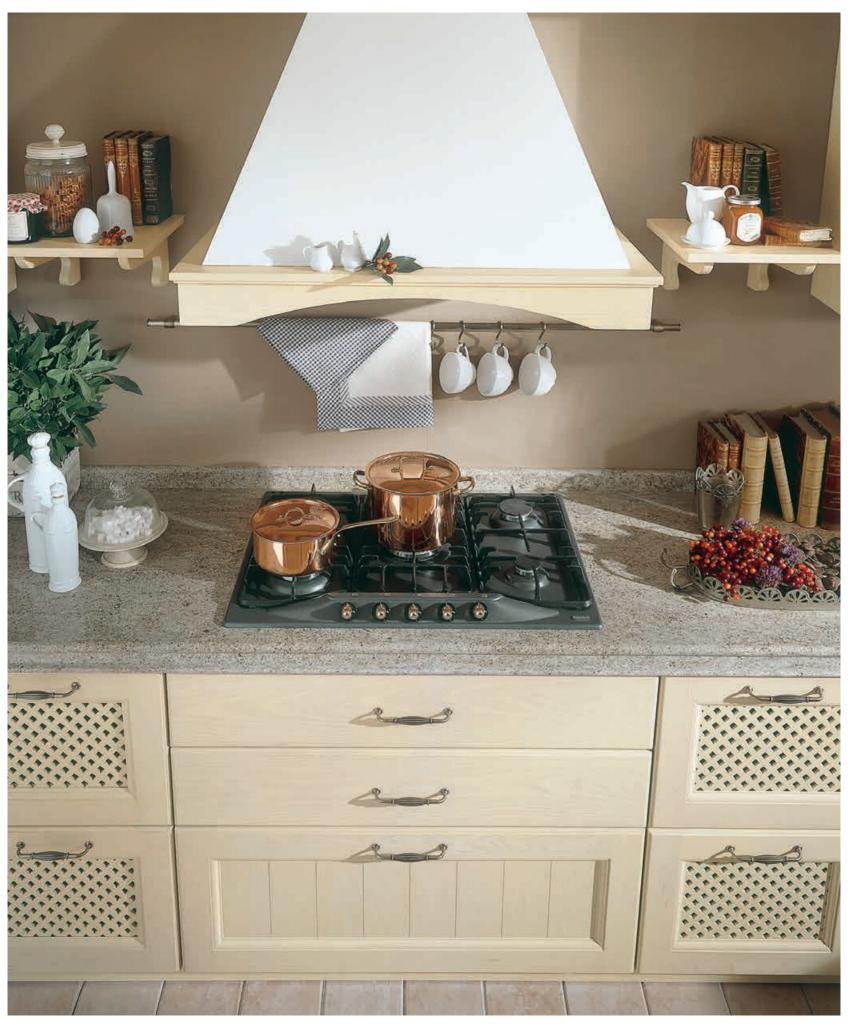

# **HERA**

242

A contemporary interpretation of the traditional kitchen... Elements belonging to the past are re-designed considering the current needs. Thus, Hera becomes functional and matches the modern living.

The doors are manufactured by skillful hands through traditional rules. The unique arrangements of line patterned, grid and glassed doors recall the nostalgic ambiance and the kitchen becomes the new gathering place of the house.

In this kitchen, where the traditional style is embraced, the vertical lines on the doors are supported by the grid deep drawers. Special emphasis given to the functional areas of the kitchen allows original compositions to reflect the warm appearance.

Massive hood, grid base unit doors, cornice and light pelmet complete the classic approach of the design. All daily needs are met by the use of various inner mechanisms and accessories.