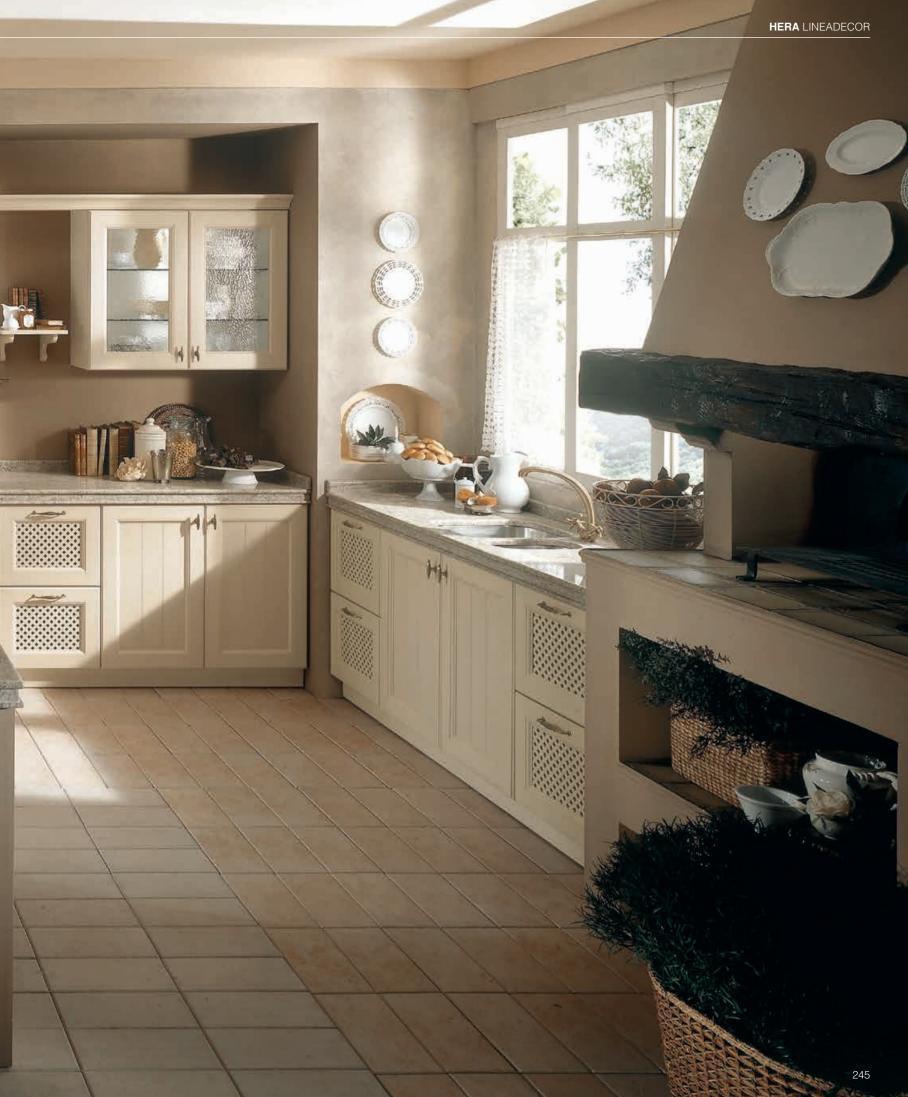

# **HERA**

242

A contemporary interpretation of the traditional kitchen... Elements belonging to the past are re-designed considering the current needs. Thus, Hera becomes functional and matches the modern living.

The doors are manufactured by skillful hands through traditional rules. The unique arrangements of line patterned, grid and glassed doors recall the nostalgic ambiance and the kitchen becomes the new gathering place of the house.

In this kitchen, where the traditional style is embraced, the vertical lines on the doors are supported by the grid deep drawers. Special emphasis given to the functional areas of the kitchen allows original compositions to reflect the warm appearance.

Massive hood, grid base unit doors, cornice and light pelmet complete the classic approach of the design. All daily needs are met by the use of various inner mechanisms and accessories.