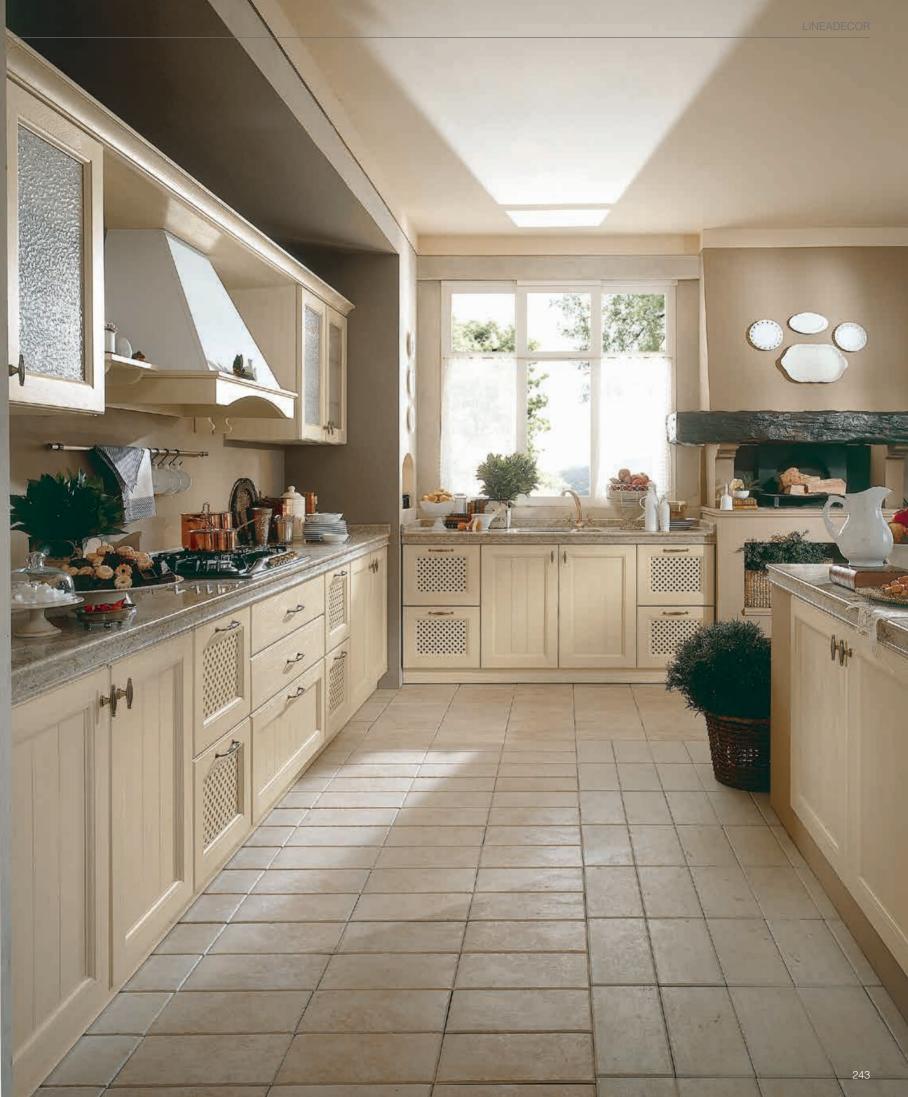

# **HERA**

242

A contemporary interpretation of the traditional kitchen... Elements belonging to the past are re-designed considering the current needs. Thus, Hera becomes functional and matches the modern living.

The doors are manufactured by skillful hands through traditional rules. The unique arrangements of line patterned, grid and glassed doors recall the nostalgic ambiance and the kitchen becomes the new gathering place of the house.

In this kitchen, where the traditional style is embraced, the vertical lines on the doors are supported by the grid deep drawers. Special emphasis given to the functional areas of the kitchen allows original compositions to reflect the warm appearance.

Massive hood, grid base unit doors, cornice and light pelmet complete the classic approach of the design. All daily needs are met by the use of various inner mechanisms and accessories.