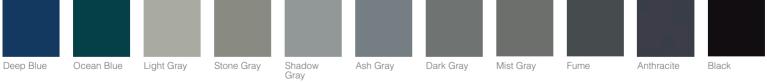

# COLORS | COMPLEMENTS

#### SOLID WOOD FRAMED

Nordic Chestnut Light Chestnut Rome Chestnut Chestnut

S-MATT LACQUERED / MATT LACQUERED

Deep Blue

Mist Gray

Anthracite

Black

METALLIC S-MATT LACQUERED