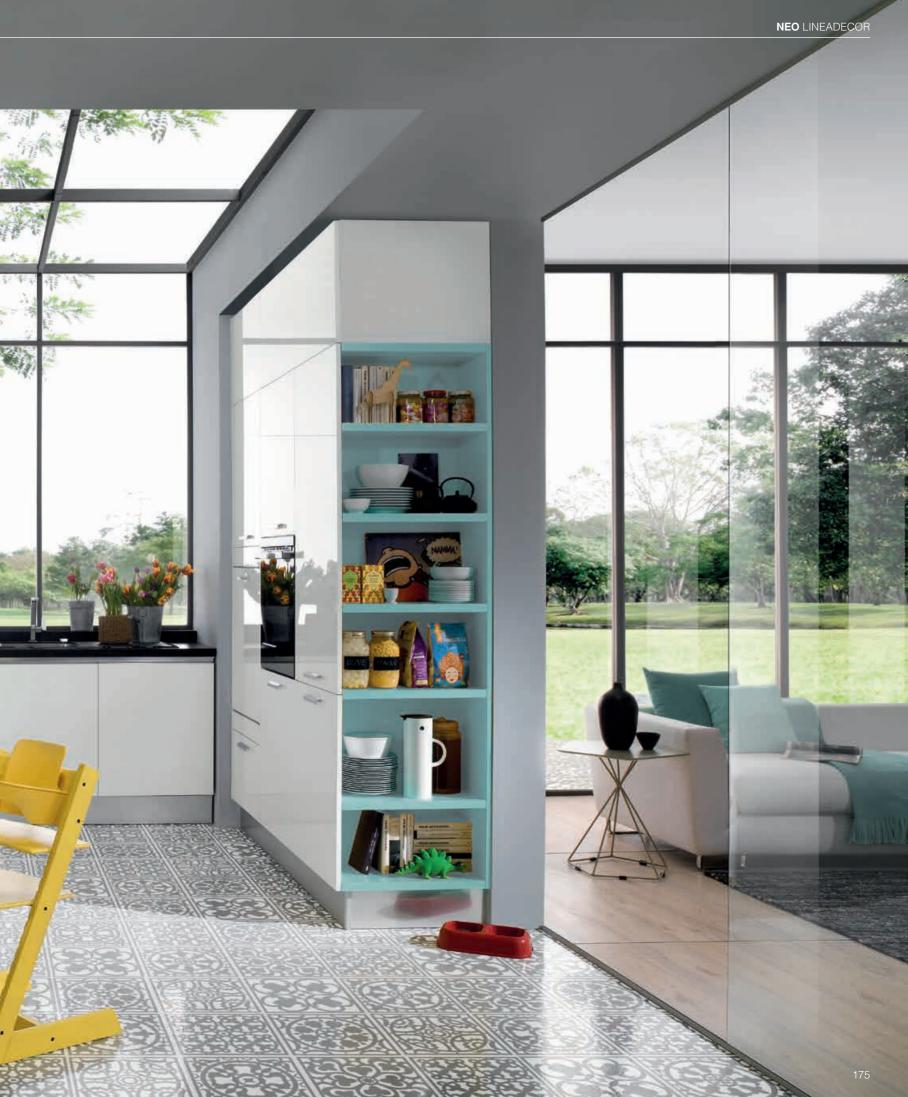

TALIA / 234

TERRA / 96

VERA / 12

CABINETS / 260

DOORS / 250

HANDLES / 261

WORKTOPS / 260

Glossy doors in lively colors create bright and positive settings. While the integrated handles maintain the integrity of the design, the modern and plain line remains. Illuminated wall shelves accommodate your beloved accessories and items you always need close at hand.