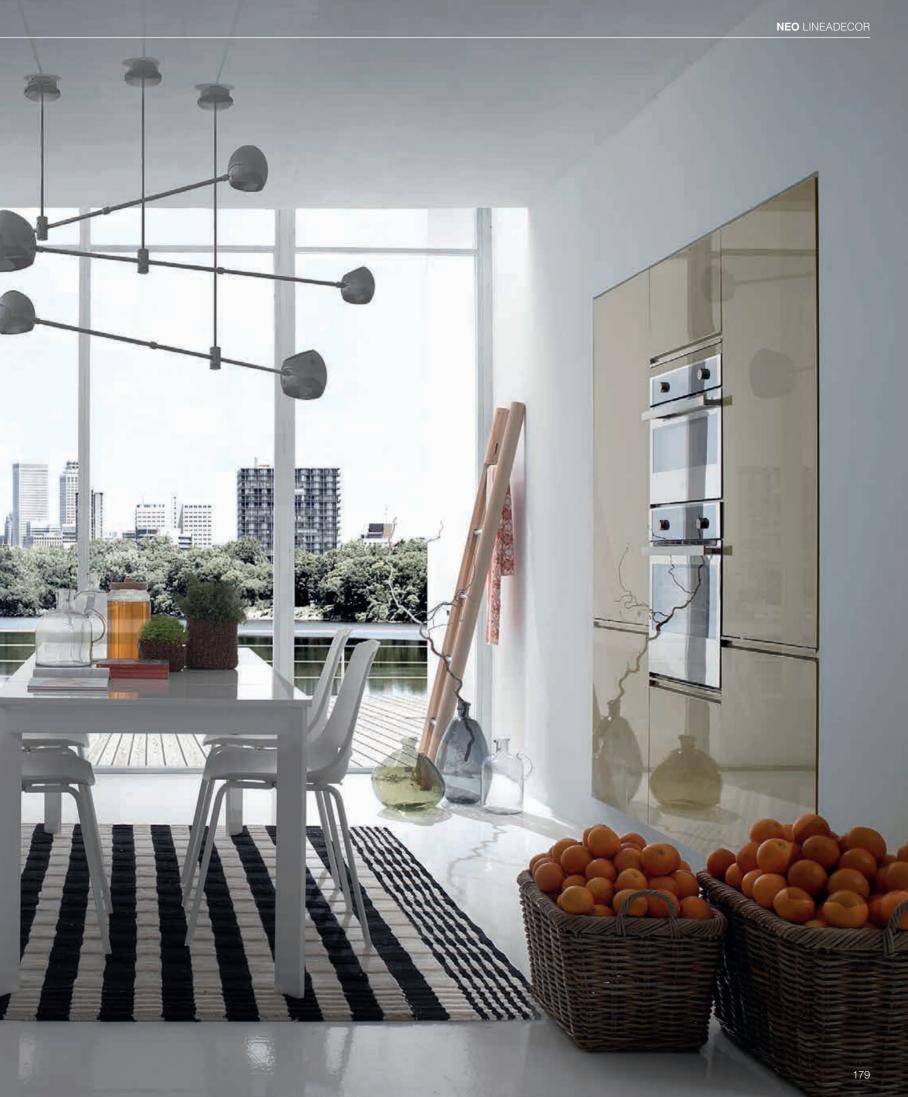

TALIA / 234

TERRA / 96

VERA / 12

CABINETS / 260

DOORS / 250

HANDLES / 261

WORKTOPS / 260

Glossy doors in lively colors create bright and positive settings. While the integrated handles maintain the integrity of the design, the modern and plain line remains. Illuminated wall shelves accommodate your beloved accessories and items you always need close at hand.