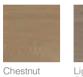

#### SOLID WOOD FRAMED

Nordic Chestnut Light Chestnut Rome Chestnut Chestnut

S-MATT LACQUERED / MATT LACQUERED

Deep Blue

Mist Gray

Anthracite

Black

METALLIC S-MATT LACQUERED