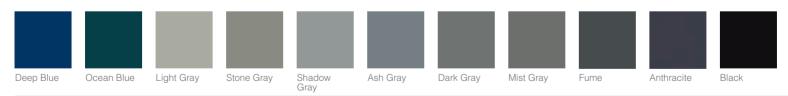

#### SOLID WOOD FRAMED

Nordic Chestnut Light Chestnut Rome Chestnut Chestnut

S-MATT LACQUERED / MATT LACQUERED

Deep Blue

Mist Gray

Anthracite

Black

METALLIC S-MATT LACQUERED

S-Lead Gray