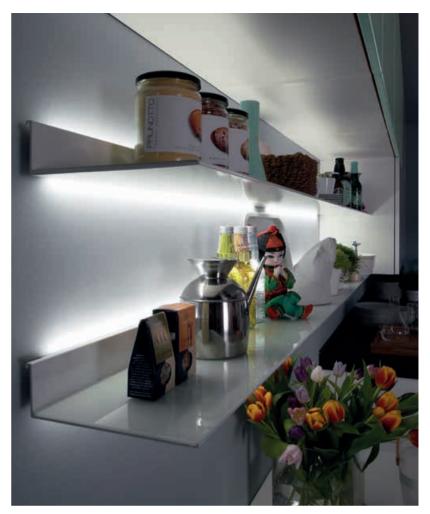

TALIA / 234

TERRA / 96

VERA / 12

CABINETS / 260

DOORS / 250

HANDLES / 261

WORKTOPS / 260

Glossy doors in lively colors create bright and positive settings. While the integrated handles maintain the integrity of the design, the modern and plain line remains. Illuminated wall shelves accommodate your beloved accessories and items you always need close at hand.