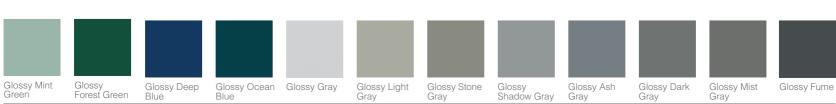

# **WORKTOPS**

Calacatta

Pulpis

Rustic Oak

Antique Walnut

40 mm - Textured Laminated Postforming Worktop

Stone Gray

Stone Mink