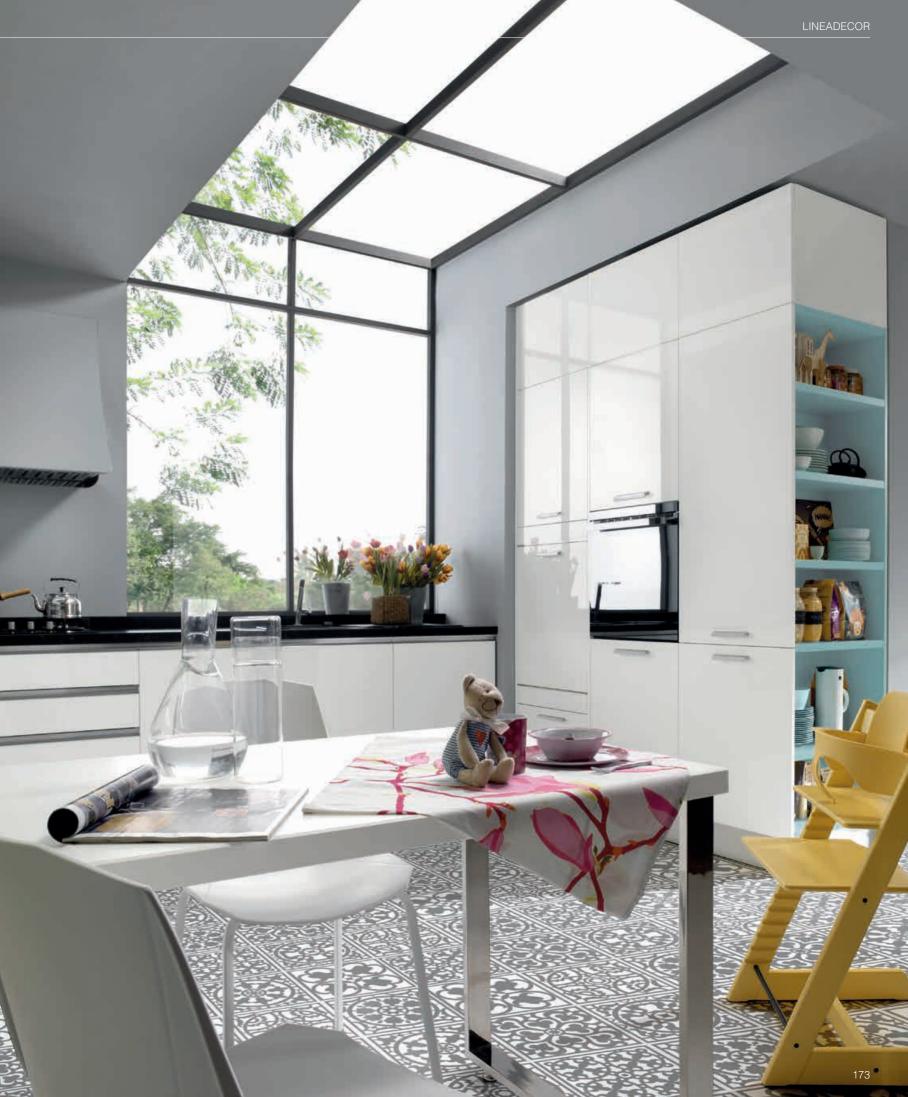

TALIA / 234

TERRA / 96

VERA / 12

CABINETS / 260

DOORS / 250

HANDLES / 261

WORKTOPS / 260

Glossy doors in lively colors create bright and positive settings. While the integrated handles maintain the integrity of the design, the modern and plain line remains. Illuminated wall shelves accommodate your beloved accessories and items you always need close at hand.