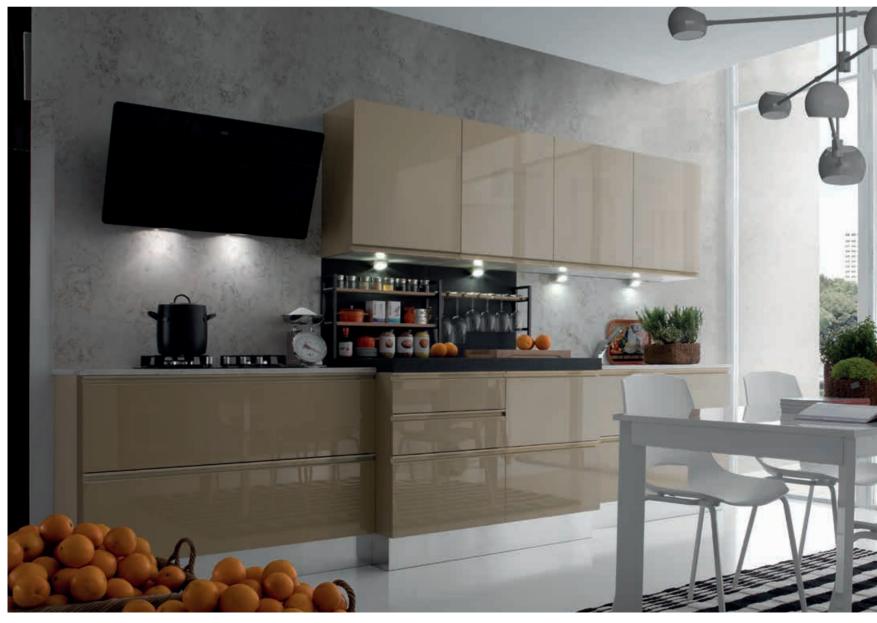

TALIA / 234

TERRA / 96

VERA / 12

CABINETS / 260

DOORS / 250

HANDLES / 261

WORKTOPS / 260

Glossy doors in lively colors create bright and positive settings. While the integrated handles maintain the integrity of the design, the modern and plain line remains. Illuminated wall shelves accommodate your beloved accessories and items you always need close at hand.