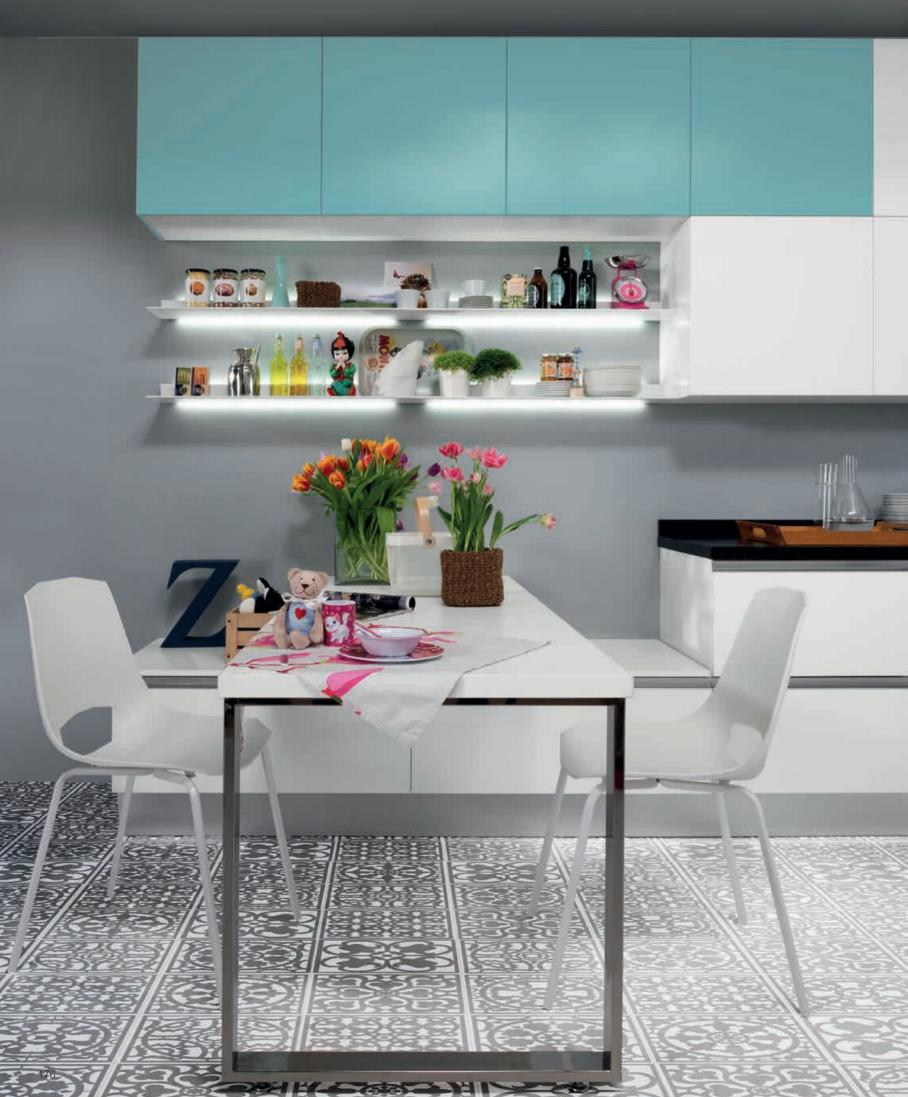

TALIA / 234

TERRA / 96

VERA / 12

CABINETS / 260

DOORS / 250

HANDLES / 261

WORKTOPS / 260

Glossy doors in lively colors create bright and positive settings. While the integrated handles maintain the integrity of the design, the modern and plain line remains. Illuminated wall shelves accommodate your beloved accessories and items you always need close at hand.