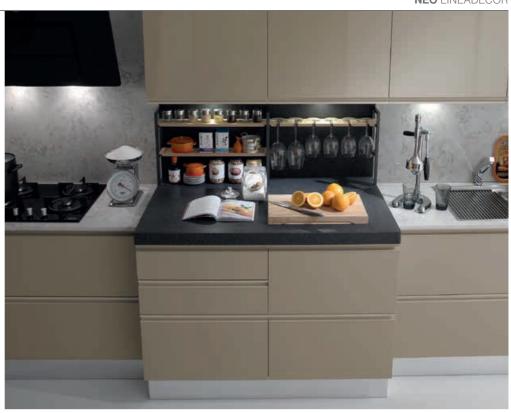

TALIA / 234

TERRA / 96

VERA / 12

CABINETS / 260

DOORS / 250

HANDLES / 261

WORKTOPS / 260

Glossy doors in lively colors create bright and positive settings. While the integrated handles maintain the integrity of the design, the modern and plain line remains. Illuminated wall shelves accommodate your beloved accessories and items you always need close at hand.