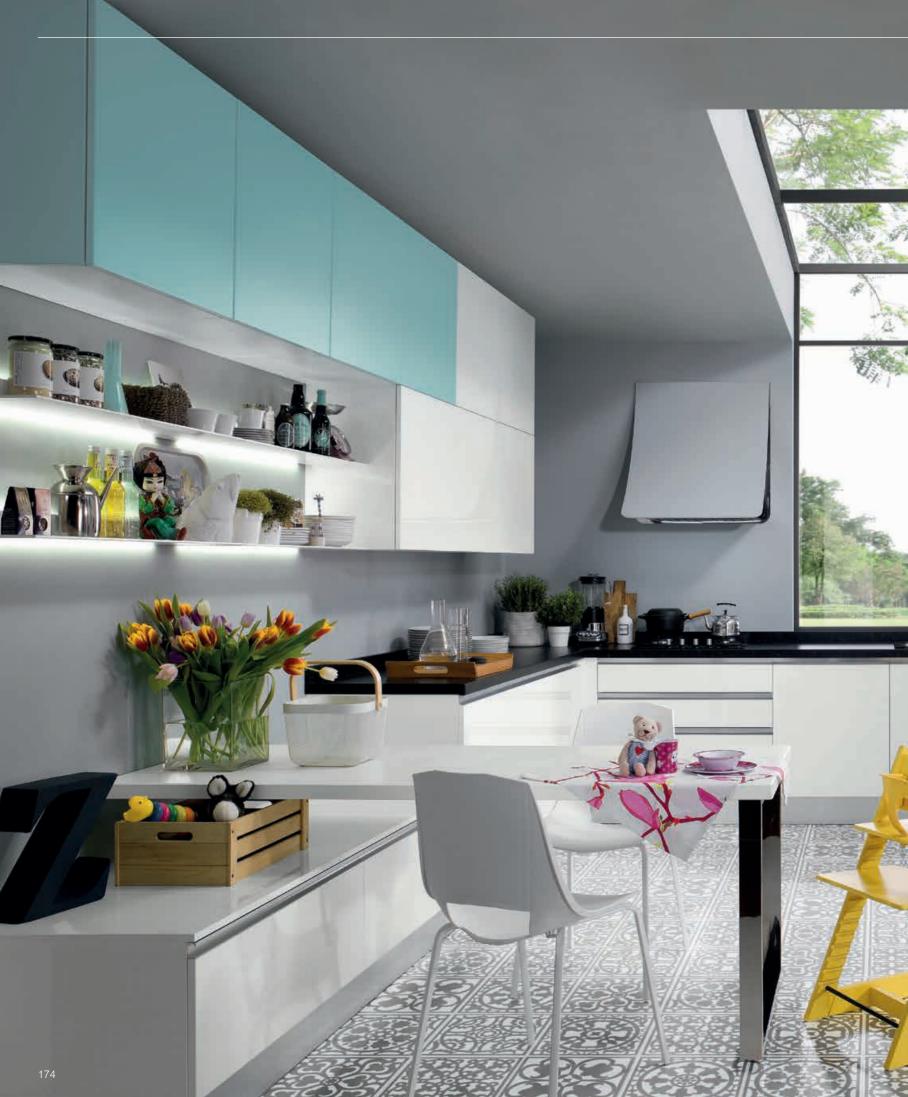

TALIA / 234

TERRA / 96

VERA / 12

CABINETS / 260

DOORS / 250

HANDLES / 261

WORKTOPS / 260

Glossy doors in lively colors create bright and positive settings. While the integrated handles maintain the integrity of the design, the modern and plain line remains. Illuminated wall shelves accommodate your beloved accessories and items you always need close at hand.