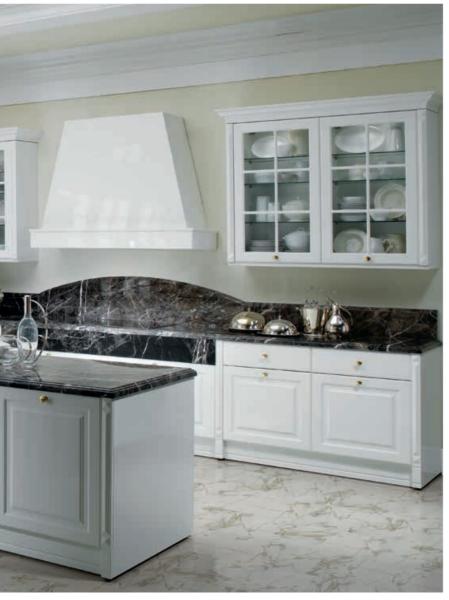

Wide countertop surfaces of Mona offer more space to work on. Elevated placement of wall units gives Mona the ability to keep kitchen accessories and utensils in a more elegant style.

Effective use of vertical surfaces makes even the smaller spaces functional.

Wooden slats of glass door units along with the showcase used as a fancy display area emphasize the classical touch of Mona.

Chrome or gold, bridge or knob handles, Mona's specially designed glossy lacquered table enhance the effect of sophistication further.