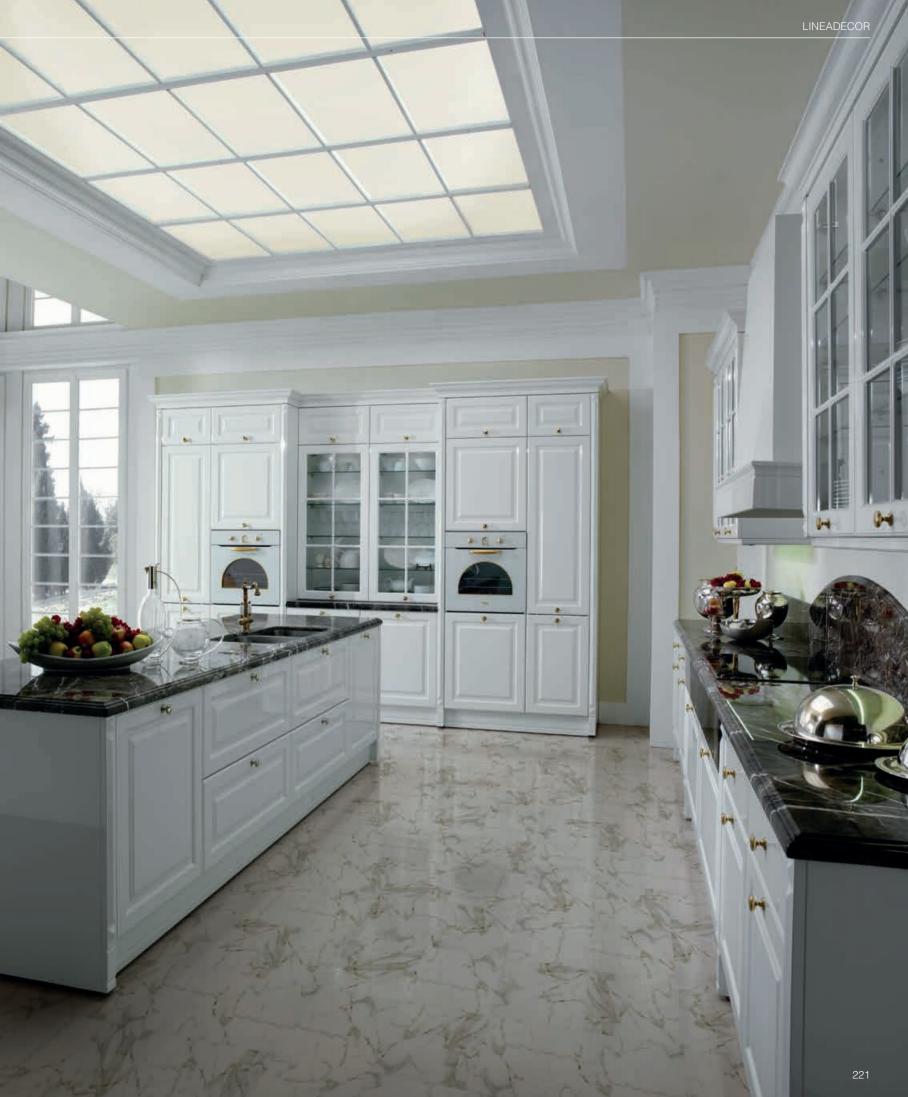

TALIA / 234

TERRA / 96

VERA / 12

CABINETS / 260

DOORS / 250

HANDLES / 261

WORKTOPS / 260

Glossy lacquered doors and cornices deliver a classic feel to Mona. This effect is modernized with chrome handles.

Wide countertop surfaces of Mona offer more space to work on. Elevated placement of wall units gives Mona the ability to keep kitchen accessories and utensils in a more elegant style.

Effective use of vertical surfaces makes even the smaller spaces functional.

Wooden slats of glass door units along with the showcase used as a fancy display area emphasize the classical touch of Mona.

Chrome or gold, bridge or knob handles, Mona's specially designed glossy lacquered table enhance the effect of sophistication further.