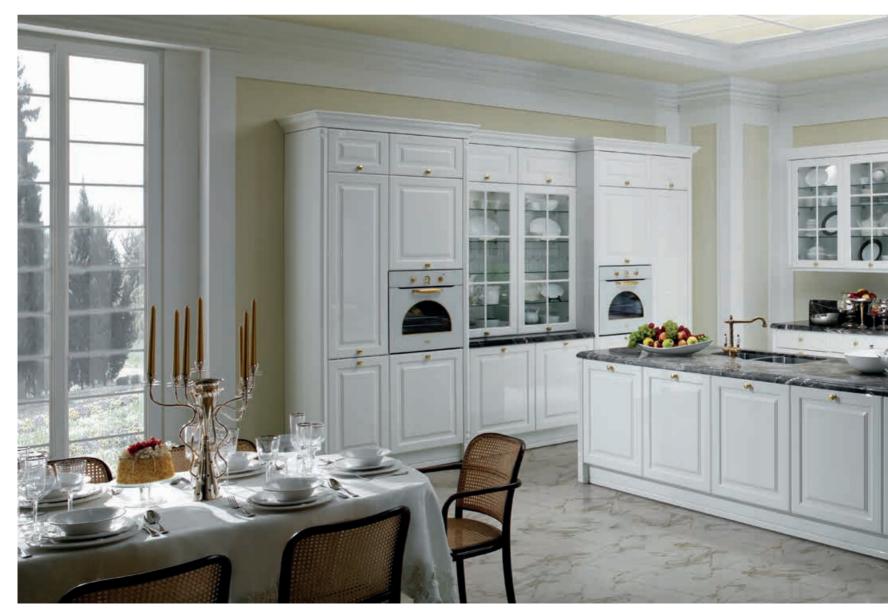

TALIA / 234

TERRA / 96

VERA / 12

CABINETS / 260

DOORS / 250

HANDLES / 261

WORKTOPS / 260

Glossy lacquered doors and cornices deliver a classic feel to Mona. This effect is modernized with chrome handles.

Wide countertop surfaces of Mona offer more space to work on. Elevated placement of wall units gives Mona the ability to keep kitchen accessories and utensils in a more elegant style.

Effective use of vertical surfaces makes even the smaller spaces functional.

Wooden slats of glass door units along with the showcase used as a fancy display area emphasize the classical touch of Mona.

Chrome or gold, bridge or knob handles, Mona's specially designed glossy lacquered table enhance the effect of sophistication further.