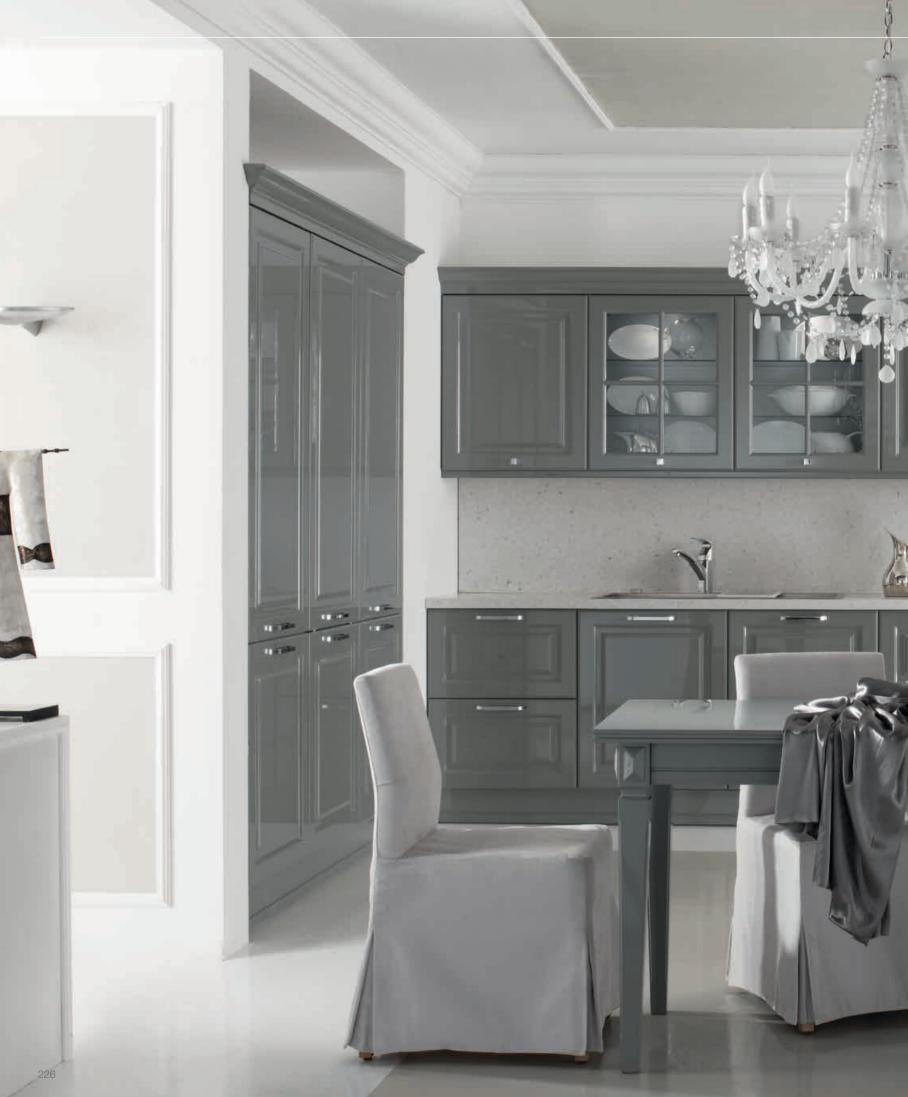

TALIA / 234

TERRA / 96

VERA / 12

CABINETS / 260

DOORS / 250

HANDLES / 261

WORKTOPS / 260

Glossy lacquered doors and cornices deliver a classic feel to Mona. This effect is modernized with chrome handles.

Wide countertop surfaces of Mona offer more space to work on. Elevated placement of wall units gives Mona the ability to keep kitchen accessories and utensils in a more elegant style.

Effective use of vertical surfaces makes even the smaller spaces functional.