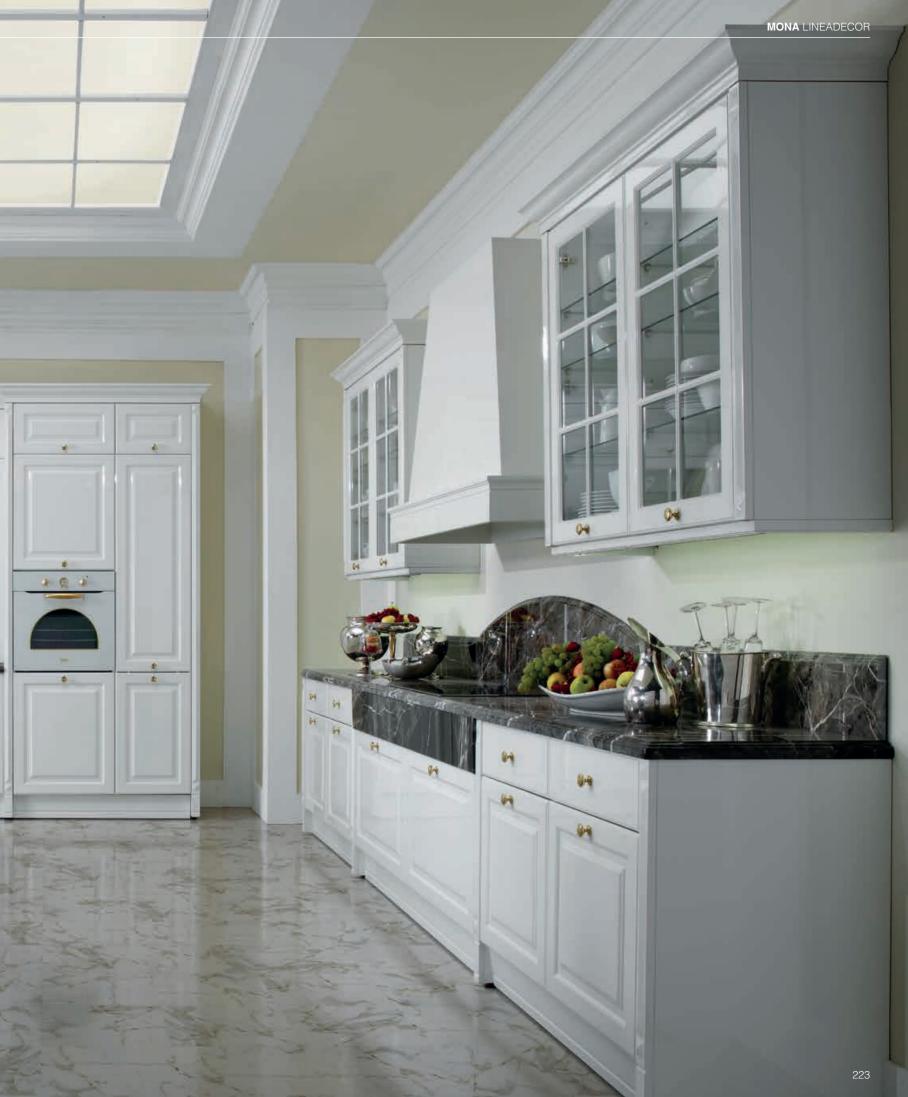

TALIA / 234

TERRA / 96

VERA / 12

CABINETS / 260

DOORS / 250

HANDLES / 261

WORKTOPS / 260

Glossy lacquered doors and cornices deliver a classic feel to Mona. This effect is modernized with chrome handles.

Wide countertop surfaces of Mona offer more space to work on. Elevated placement of wall units gives Mona the ability to keep kitchen accessories and utensils in a more elegant style.

Effective use of vertical surfaces makes even the smaller spaces functional.

Wooden slats of glass door units along with the showcase used as a fancy display area emphasize the classical touch of Mona.

Chrome or gold, bridge or knob handles, Mona's specially designed glossy lacquered table enhance the effect of sophistication further.