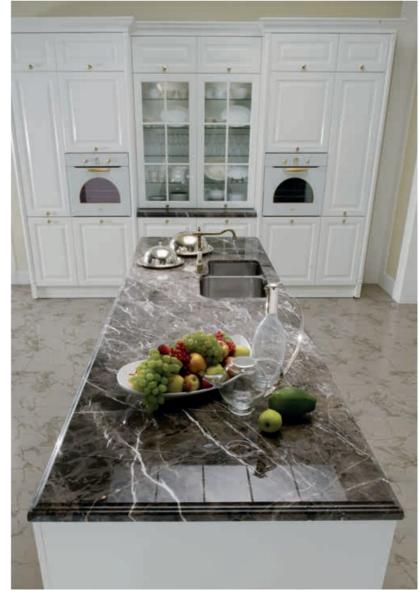

TALIA / 234

TERRA / 96

VERA / 12

CABINETS / 260

DOORS / 250

HANDLES / 261

WORKTOPS / 260

Glossy lacquered doors and cornices deliver a classic feel to Mona. This effect is modernized with chrome handles.

Wide countertop surfaces of Mona offer more space to work on. Elevated placement of wall units gives Mona the ability to keep kitchen accessories and utensils in a more elegant style.

Effective use of vertical surfaces makes even the smaller spaces functional.