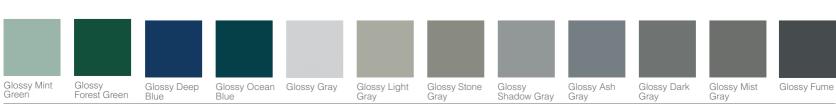

# **WORKTOPS**

Calacatta

Pulpis

Rustic Oak

Antique Walnut

40 mm - Textured Laminated Postforming Worktop

Stone Gray

Stone Mink

Stone Fume