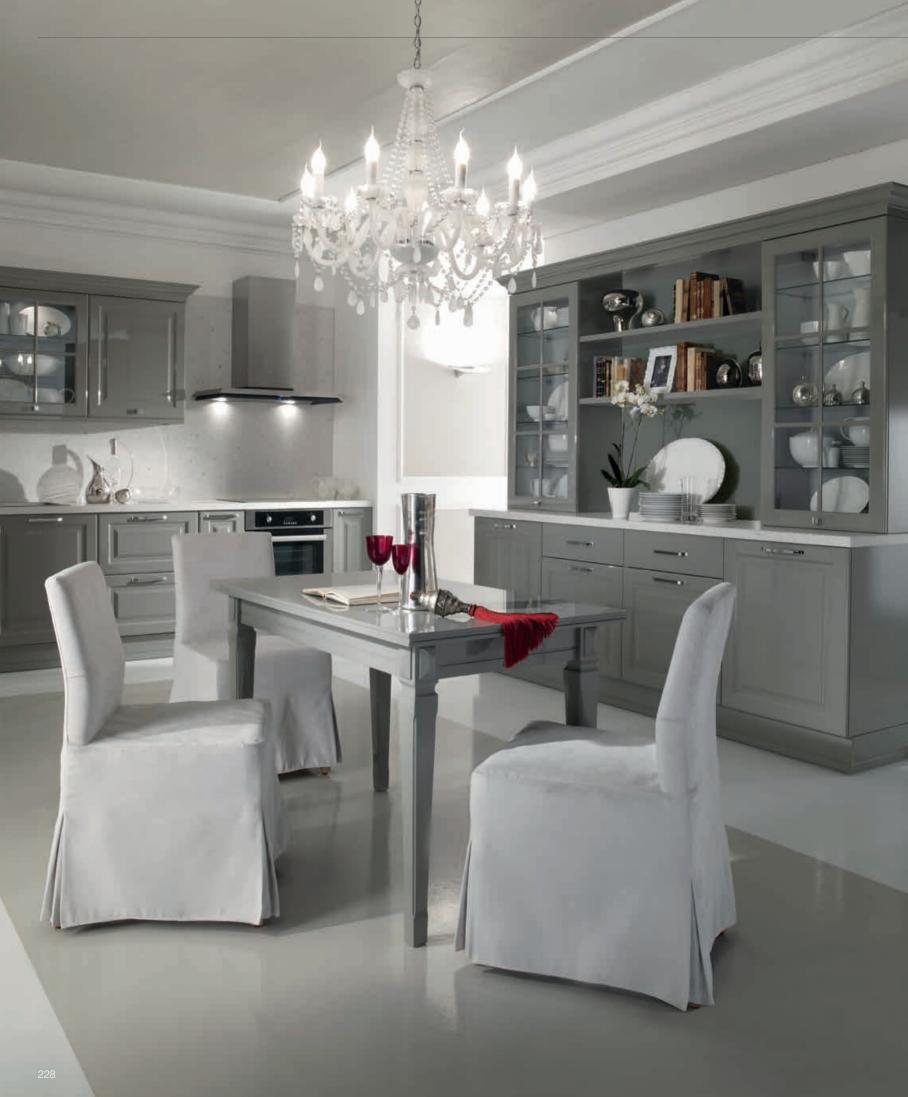

Wooden slats of glass door units along with the showcase used as a fancy display area emphasize the classical touch of Mona.

Chrome or gold, bridge or knob handles, Mona's specially designed glossy lacquered table enhance the effect of sophistication further.