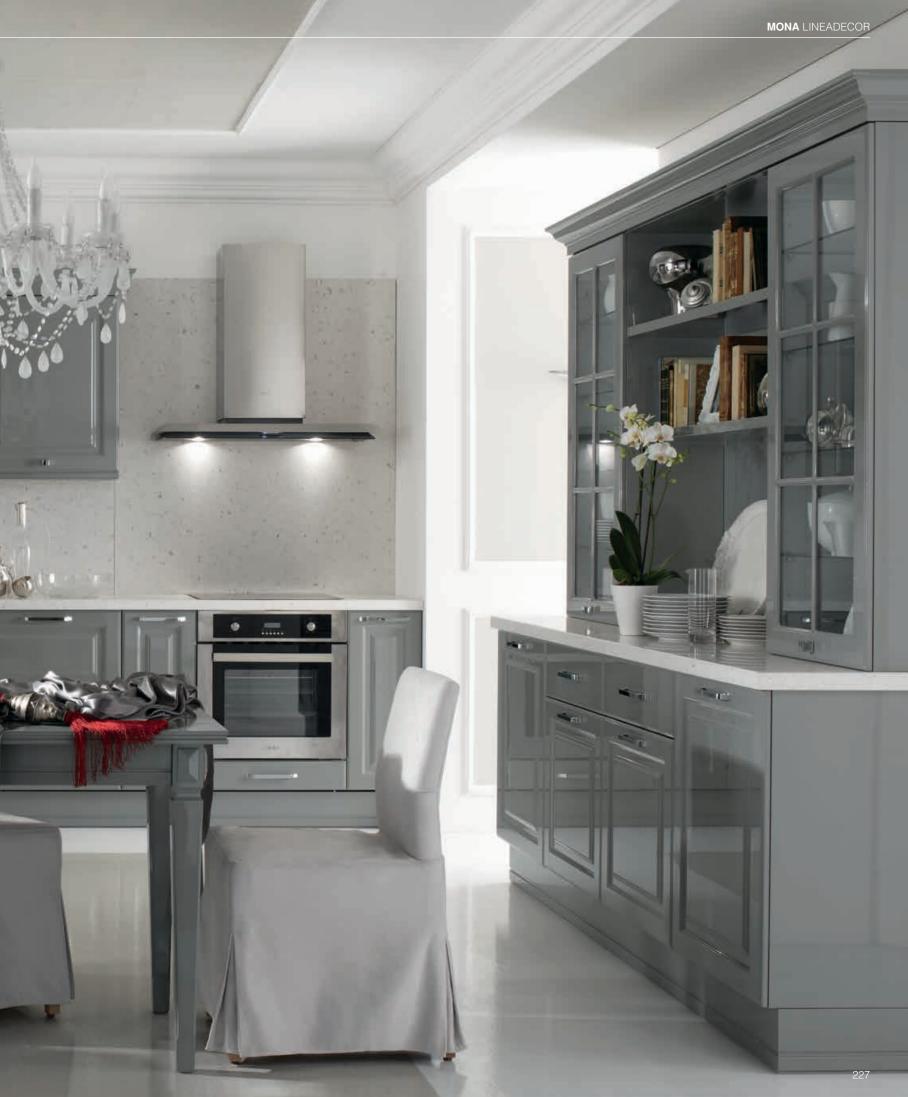

Wide countertop surfaces of Mona offer more space to work on. Elevated placement of wall units gives Mona the ability to keep kitchen accessories and utensils in a more elegant style.

Effective use of vertical surfaces makes even the smaller spaces functional.

Wooden slats of glass door units along with the showcase used as a fancy display area emphasize the classical touch of Mona.

Chrome or gold, bridge or knob handles, Mona's specially designed glossy lacquered table enhance the effect of sophistication further.