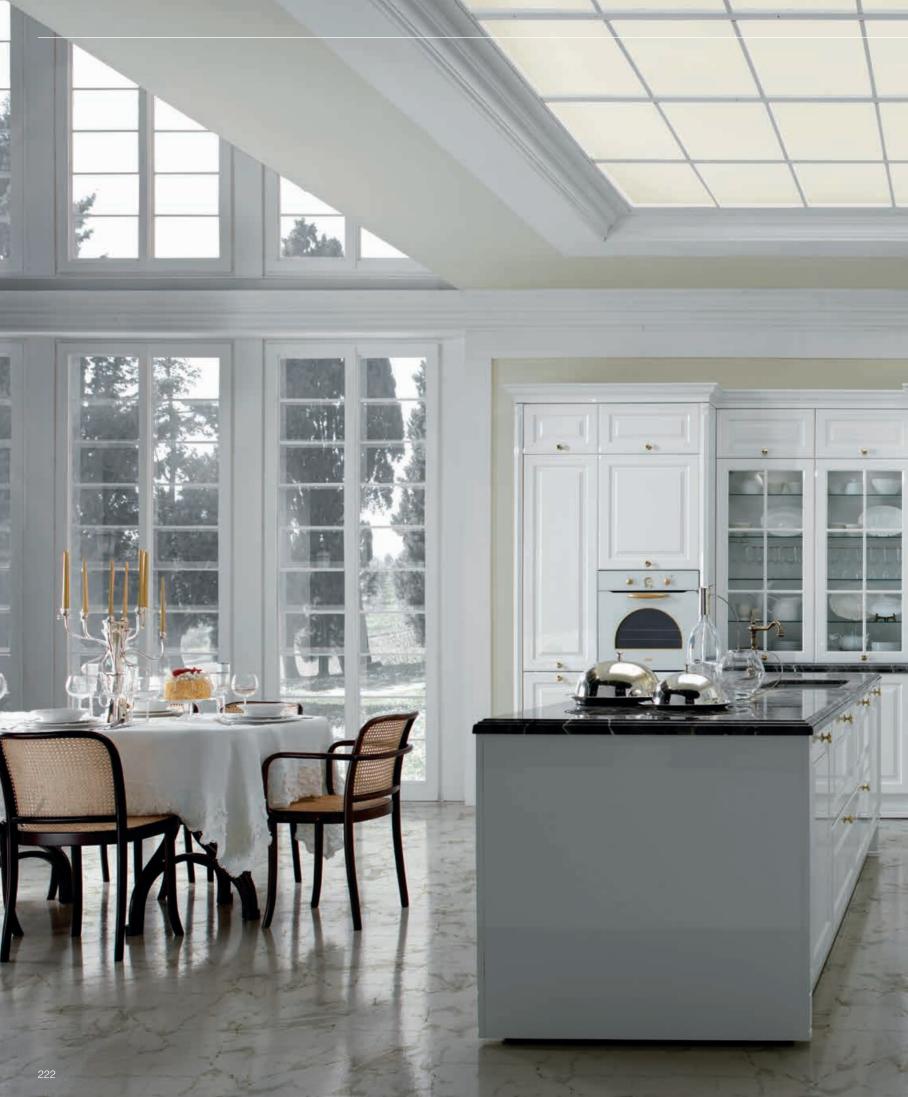

TALIA / 234

TERRA / 96

VERA / 12

CABINETS / 260

DOORS / 250

HANDLES / 261

WORKTOPS / 260

Glossy lacquered doors and cornices deliver a classic feel to Mona. This effect is modernized with chrome handles.

Wide countertop surfaces of Mona offer more space to work on. Elevated placement of wall units gives Mona the ability to keep kitchen accessories and utensils in a more elegant style.

Effective use of vertical surfaces makes even the smaller spaces functional.

Wooden slats of glass door units along with the showcase used as a fancy display area emphasize the classical touch of Mona.

Chrome or gold, bridge or knob handles, Mona's specially designed glossy lacquered table enhance the effect of sophistication further.