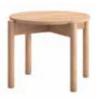

mondo dining table solid oak w:150 d:87 h:76

mondo bench solid oak w:120 d:47 h:45