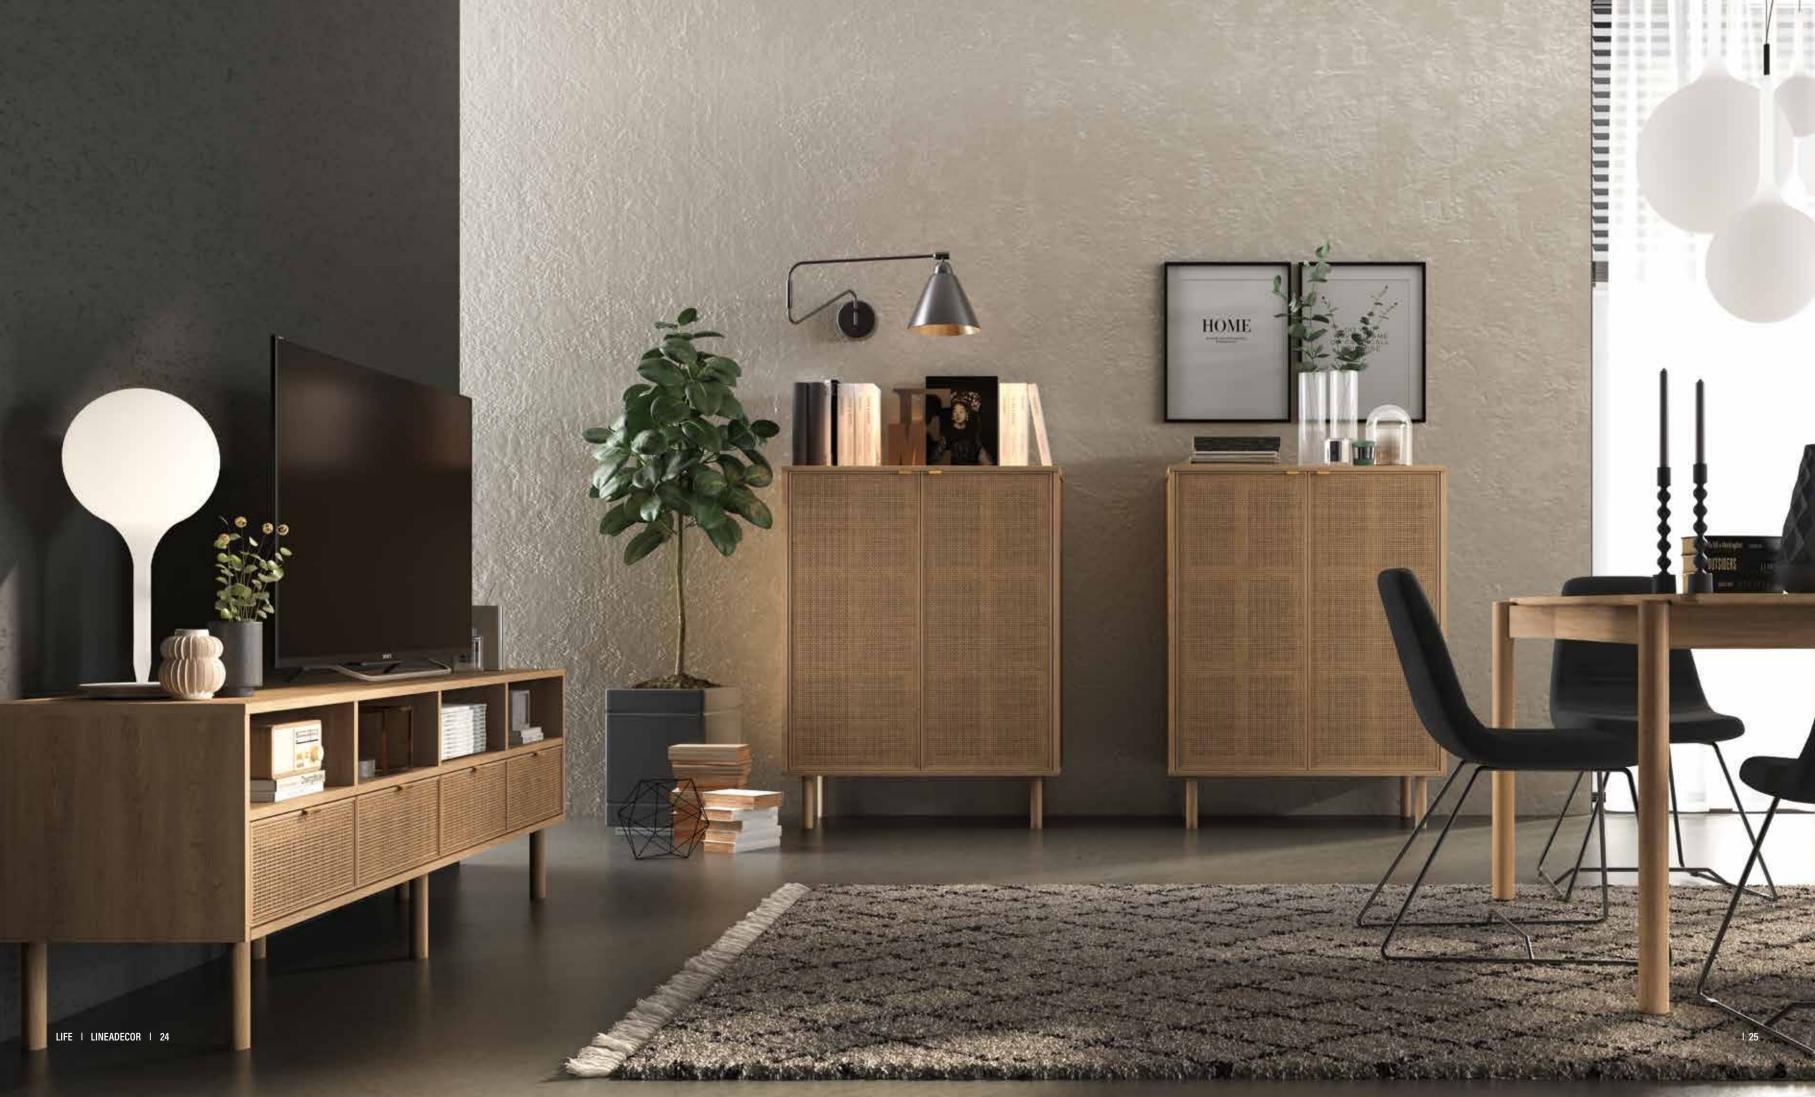

SMSH058041

Reflecting the freedom of nature with its earthy tones, it extends an inviting hand to those seeking calmness in the living areas.

mondo highboard rattan doors with solid oak frame solid oak legs oak veneered shelves w:94 d:45 h:126

LIFE | LINEADECOR | 26 l 27

#### mondo sideboard

rattan doors with solid oak frame solid oak legs oak veneered shelves w:139 d:45 h:78

mondo TV cabinet rattan doors with solid oak frame solid oak legs oak veneered shelves w:184 d:45 h:60