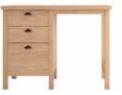

#### The Innovation Line

Riga, which captures the rhythm of quick life with its dynamic lines and will be mentioned frequently, adds a lively ambiance to simple areas.

SRKN227078

SRBF092108

SRKT075184

SRYS056046

riga sideboard solid oak doors and legs oak veneered shelves w:227 d:48 h:79

riga TV cabinet

solid oak doors and legs oak veneered shelves w:182 d:48 h:61

riga bookcase solid oak laths and legs oak veneered shelves w:76 d:28 h:184