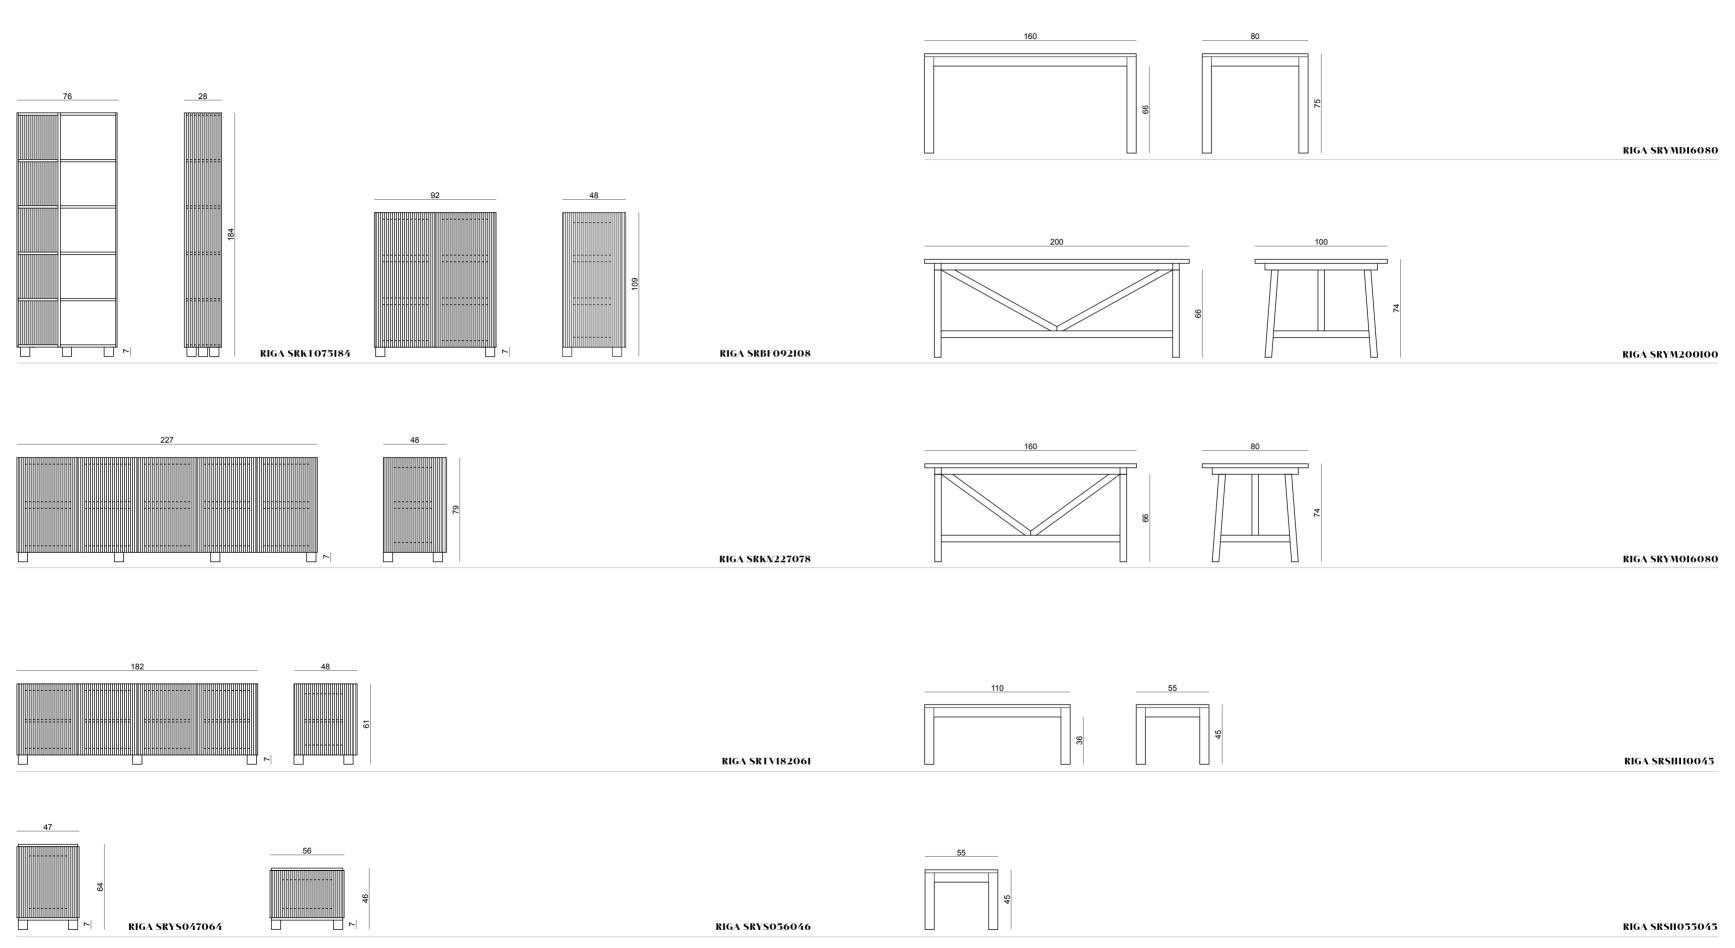

#### The Innovation Line

Riga, which captures the rhythm of quick life with its dynamic lines and will be mentioned frequently, adds a lively ambiance to simple areas.

SRKN227078

SRBF092108

SRKT075184

SRYS056046

SRYS047064

SRYM016080

SRYM200100

SRYMD16080

SRSH110045

SRSH055045

riga coffee table solid oak laths and legs oak veneered top w:47 d:47 h:64

riga coffee table solid oak laths and legs oak veneered top w:56 d:56 h:46

riga sideboard solid oak doors and legs oak veneered shelves w:227 d:48 h:79

riga TV cabinet

solid oak doors and legs oak veneered shelves w:182 d:48 h:61

riga bookcase solid oak laths and legs oak veneered shelves w:76 d:28 h:184

While each piece stands out with inspiring versatility, it praises geometry with its fine details.

riga coffee table solid oak table frame oak veneered top w:110 d:55 h:45

riga coffee table solid oak table frame oak veneered top w:55 d:55 h:45

LIFE | LINEADECOR | 54

It mirrors the spirit of modern life by offering aesthetics and functionality together in your living areas.

riga highboard solid oak doors and legs oak veneered shelves w:92 d:48 h:109

riga dining table solid oak table frame oak veneered top w:160 d:80 h:74

riga dining table solid oak table frame oak veneered top w:200 d:100 h:74

LIFE | LINEADECOR | 62 l 63