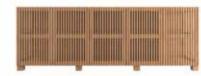

riga sideboard solid oak doors and legs oak veneered shelves w:227 d:48 h:79

riga TV cabinet

solid oak doors and legs oak veneered shelves w:182 d:48 h:61

riga bookcase solid oak laths and legs oak veneered shelves w:76 d:28 h:184