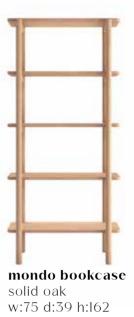

mondo coffee table solid oak w:58 d:58 h:41

mondo coffee table solid oak w:48 d:48 h:55

LIFE | LINEADECOR | 32

| 33

mondo bookcase solid oak w:75 d:39 h:92

mondo bookcase solid oak w:75 d:39 h:127

While creating simple and peaceful interiors with its curved lines, it combines naturalness and elegance in every detail.