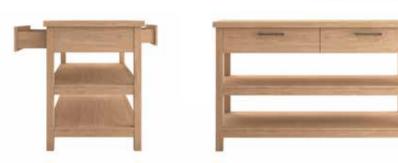

#### sole workstation

solid oak legs
oak veneered/porcelain countertop top
and oak veneered drawers
w:120 d:45 h:91

It fascinates those who have seen it with details that make you feel perfection at every glance and with solid structure.

#### sole kitchen island unit

solid oak legs oak veneered/porcelain countertop top and oak veneered drawers w:120 d:65 h:91

#### sole kitchen island unit

solid oak legs
oak veneered/porcelain countertop top
and oak veneered drawers
w:180 d:65 h:91

Reinterpreting the kitchen
furniture for which the wood is
skillfully processed, Sole stands
out with its functional design

details.

sole kitchen island unit solid oak legs oak veneered/porcelain countertop top and oak veneered drawers w: 150 d:70 h:91

Taking inspiration from the Arts & Crafts movement, it brings the elegance and artistic aesthetics of handcraft to your living areas.