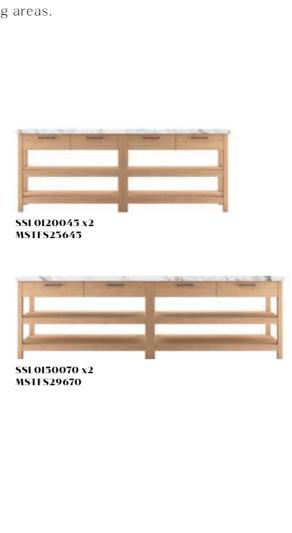

#### Extraordinary Design from the Inside of Life

Sole, which exhibits a strong stance with its sharp lines, brings an extraordinary interpretation of comfort and simplicity to your living areas.

SSL0120T45

SSL0150T70

SSL0120T65

SSL0180T65

Oak Veneered Colour: Life Oak

SSL0120045 MSTFS12045

SSL0150070 MSTFS15070

SSL0180065 MSTFS18065

#### sole workstation

solid oak legs
oak veneered/porcelain countertop top
and oak veneered drawers
w:120 d:45 h:91

It fascinates those who have seen it with details that make you feel perfection at every glance and with solid structure.

#### sole kitchen island unit

solid oak legs oak veneered/porcelain countertop top and oak veneered drawers w:120 d:65 h:91

#### sole kitchen island unit

solid oak legs
oak veneered/porcelain countertop top
and oak veneered drawers
w:180 d:65 h:91

Reinterpreting the kitchen
furniture for which the wood is
skillfully processed, Sole stands
out with its functional design

details.

sole kitchen island unit solid oak legs oak veneered/porcelain countertop top and oak veneered drawers w: 150 d:70 h:91

Taking inspiration from the Arts & Crafts movement, it brings the elegance and artistic aesthetics of handcraft to your living areas.