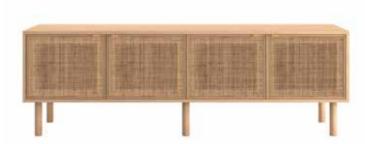

#### mondo sideboard

rattan doors with solid oak frame solid oak legs oak veneered shelves w:139 d:45 h:78

mondo TV cabinet rattan doors with solid oak frame solid oak legs oak veneered shelves w:184 d:45 h:60

mondo TV cabinet with drawers rattan doors with solid oak frame solid oak legs oak veneered shelves w:184 d:45 h:60

mondo coffee table solid oak w:88 d:88 h:45

mondo coffee table solid oak w:90 d:55 h:45