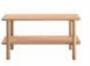

mondo dining table solid oak w:150 d:87 h:76

mondo bench solid oak w:120 d:47 h:45