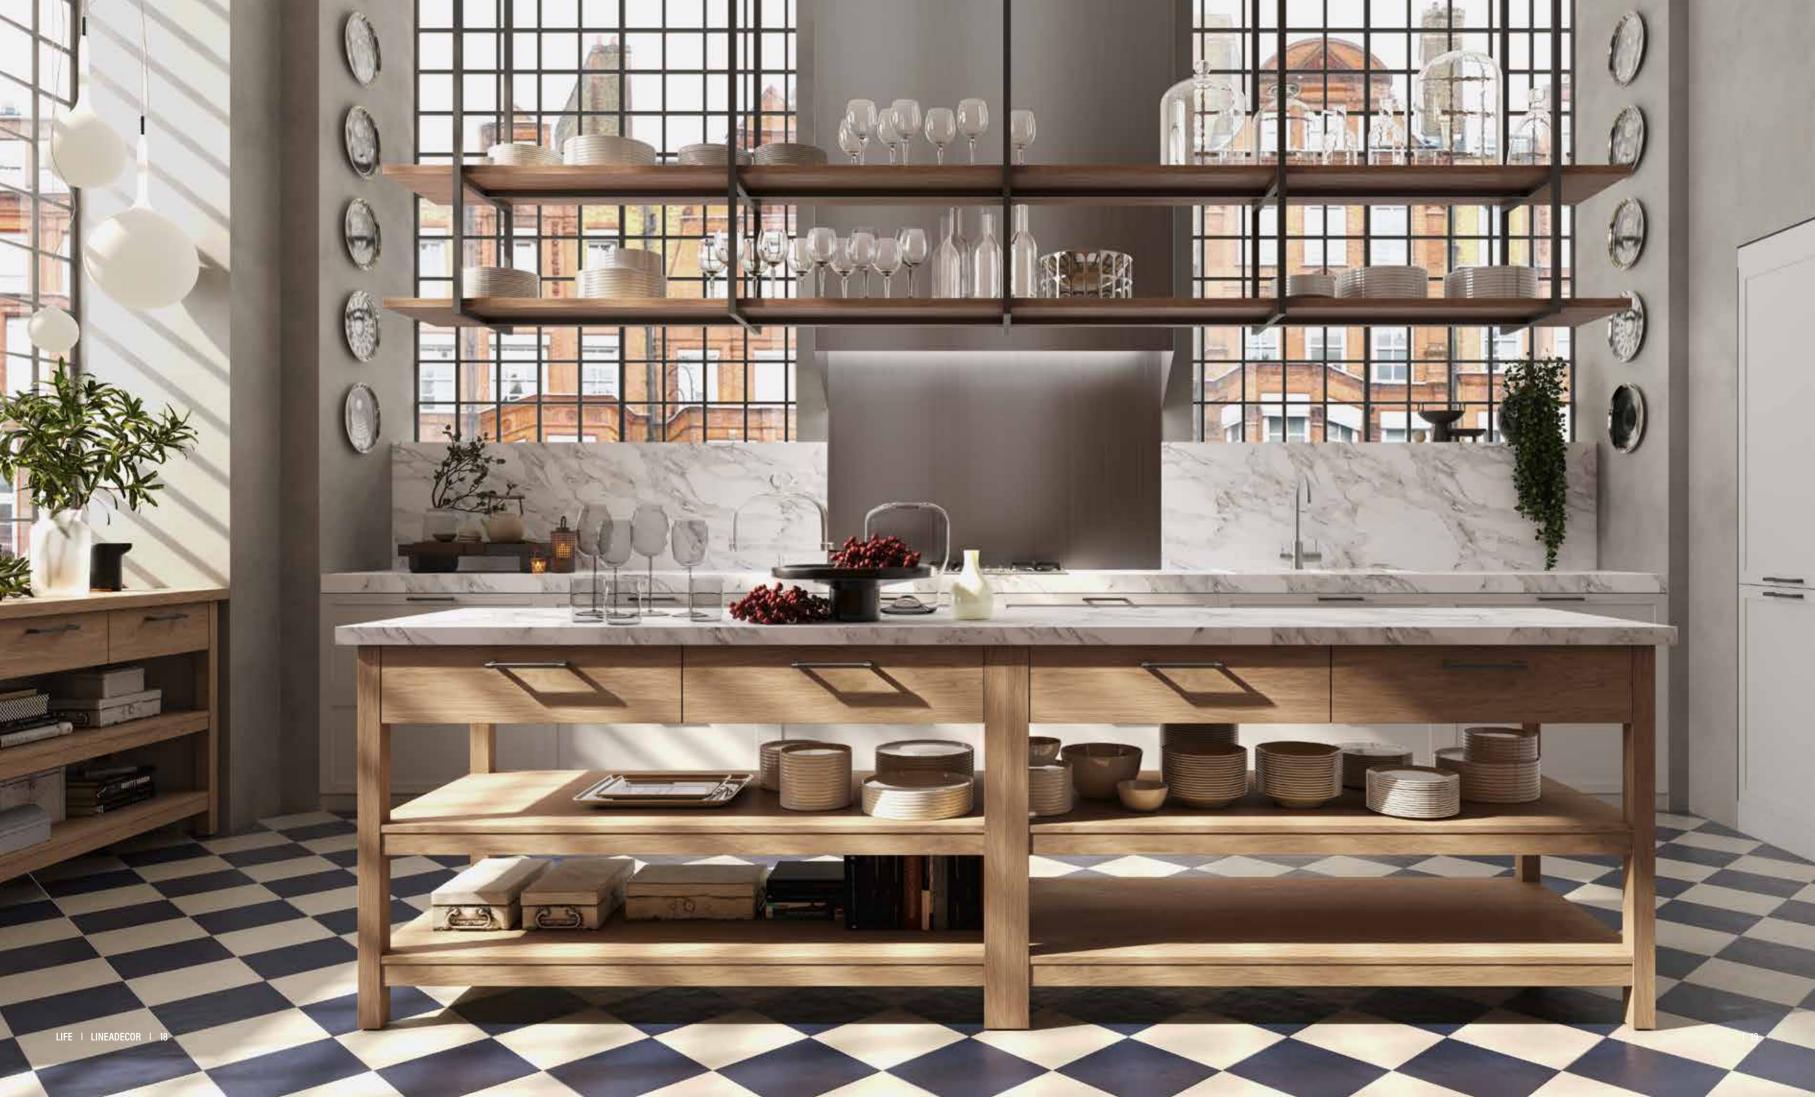

## SO LE

#### Extraordinary Design from the Inside of Life

Sole, which exhibits a strong stance with its sharp lines, brings an extraordinary interpretation of comfort and simplicity to your living areas.

SSL0120T45

#### **Top Material and Colour Options**

Porcelain Countertop Colour: T-ONE Florence Soft Matte

#### sole kitchen island unit

solid oak legs
oak veneered/porcelain countertop top
and oak veneered drawers
w:180 d:65 h:91

Reinterpreting the kitchen
furniture for which the wood is
skillfully processed, Sole stands
out with its functional design

details.

sole kitchen island unit solid oak legs oak veneered/porcelain countertop top and oak veneered drawers w: 150 d:70 h:91

Taking inspiration from the Arts & Crafts movement, it brings the elegance and artistic aesthetics of handcraft to your living areas.