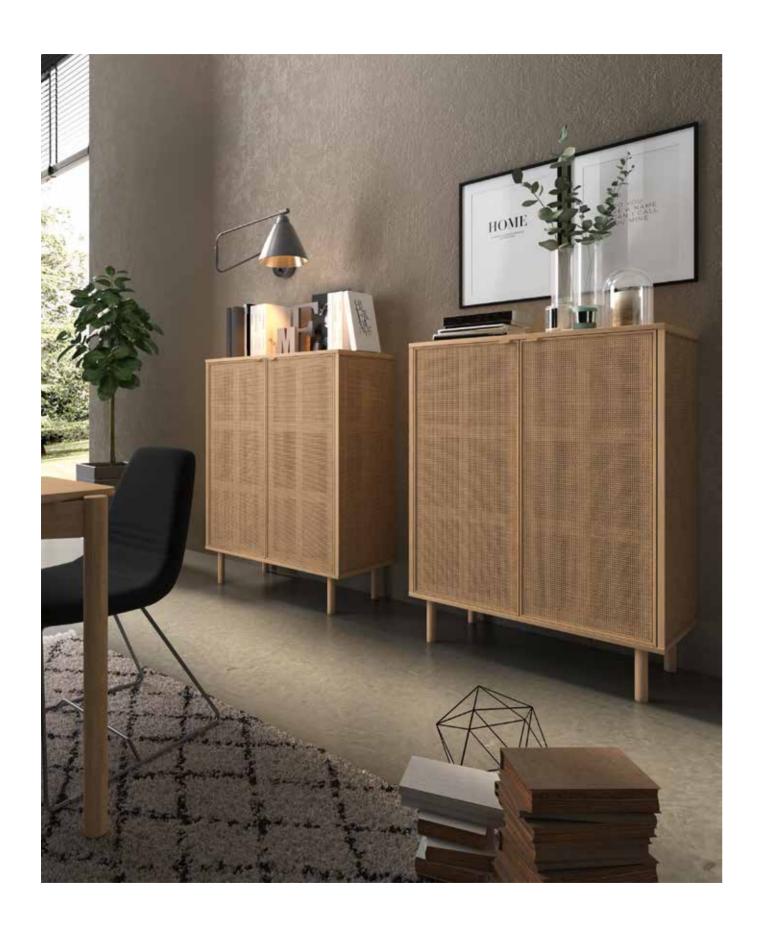

SMSH058041

Reflecting the freedom of nature with its earthy tones, it extends an inviting hand to those seeking calmness in the living areas.

mondo highboard rattan doors with solid oak frame solid oak legs oak veneered shelves w:94 d:45 h:126

#### mondo sideboard

rattan doors with solid oak frame solid oak legs oak veneered shelves w:139 d:45 h:78

mondo TV cabinet rattan doors with solid oak frame solid oak legs oak veneered shelves w:184 d:45 h:60