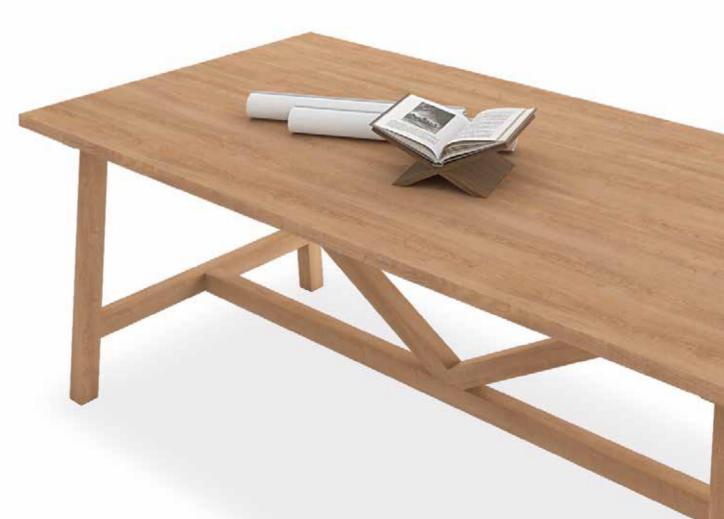

#### Extraordinary Design from the Inside of Life

Sole, which exhibits a strong stance with its sharp lines, brings an extraordinary interpretation of comfort and simplicity to your living areas.

SSL0120T45

SSL0150T70

SSL0120T65

SSL0180T65

Oak Veneered Colour: Life Oak

SSL0120045 MSTFS12045

SSL0150070 MSTFS15070

SSL0180065 MSTFS18065

#### sole workstation

solid oak legs
oak veneered/porcelain countertop top
and oak veneered drawers
w:120 d:45 h:91

It fascinates those who have seen it with details that make you feel perfection at every glance and with solid structure.