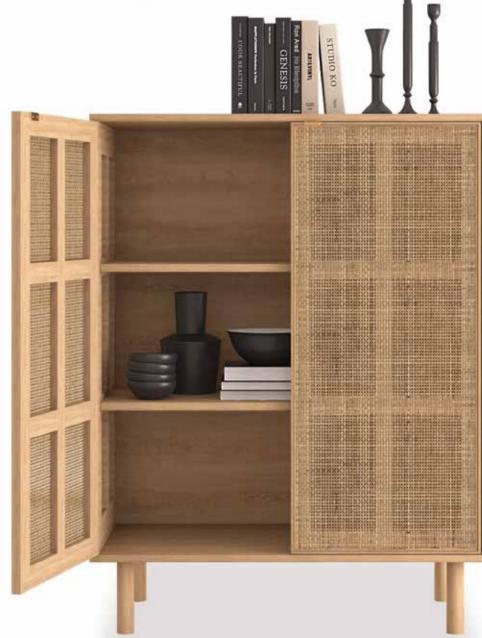

SMSH058041

Reflecting the freedom of nature with its earthy tones, it extends an inviting hand to those seeking calmness in the living areas.

mondo highboard rattan doors with solid oak frame solid oak legs oak veneered shelves w:94 d:45 h:126

#### mondo sideboard

rattan doors with solid oak frame solid oak legs oak veneered shelves w:139 d:45 h:78

mondo TV cabinet rattan doors with solid oak frame solid oak legs oak veneered shelves w:184 d:45 h:60