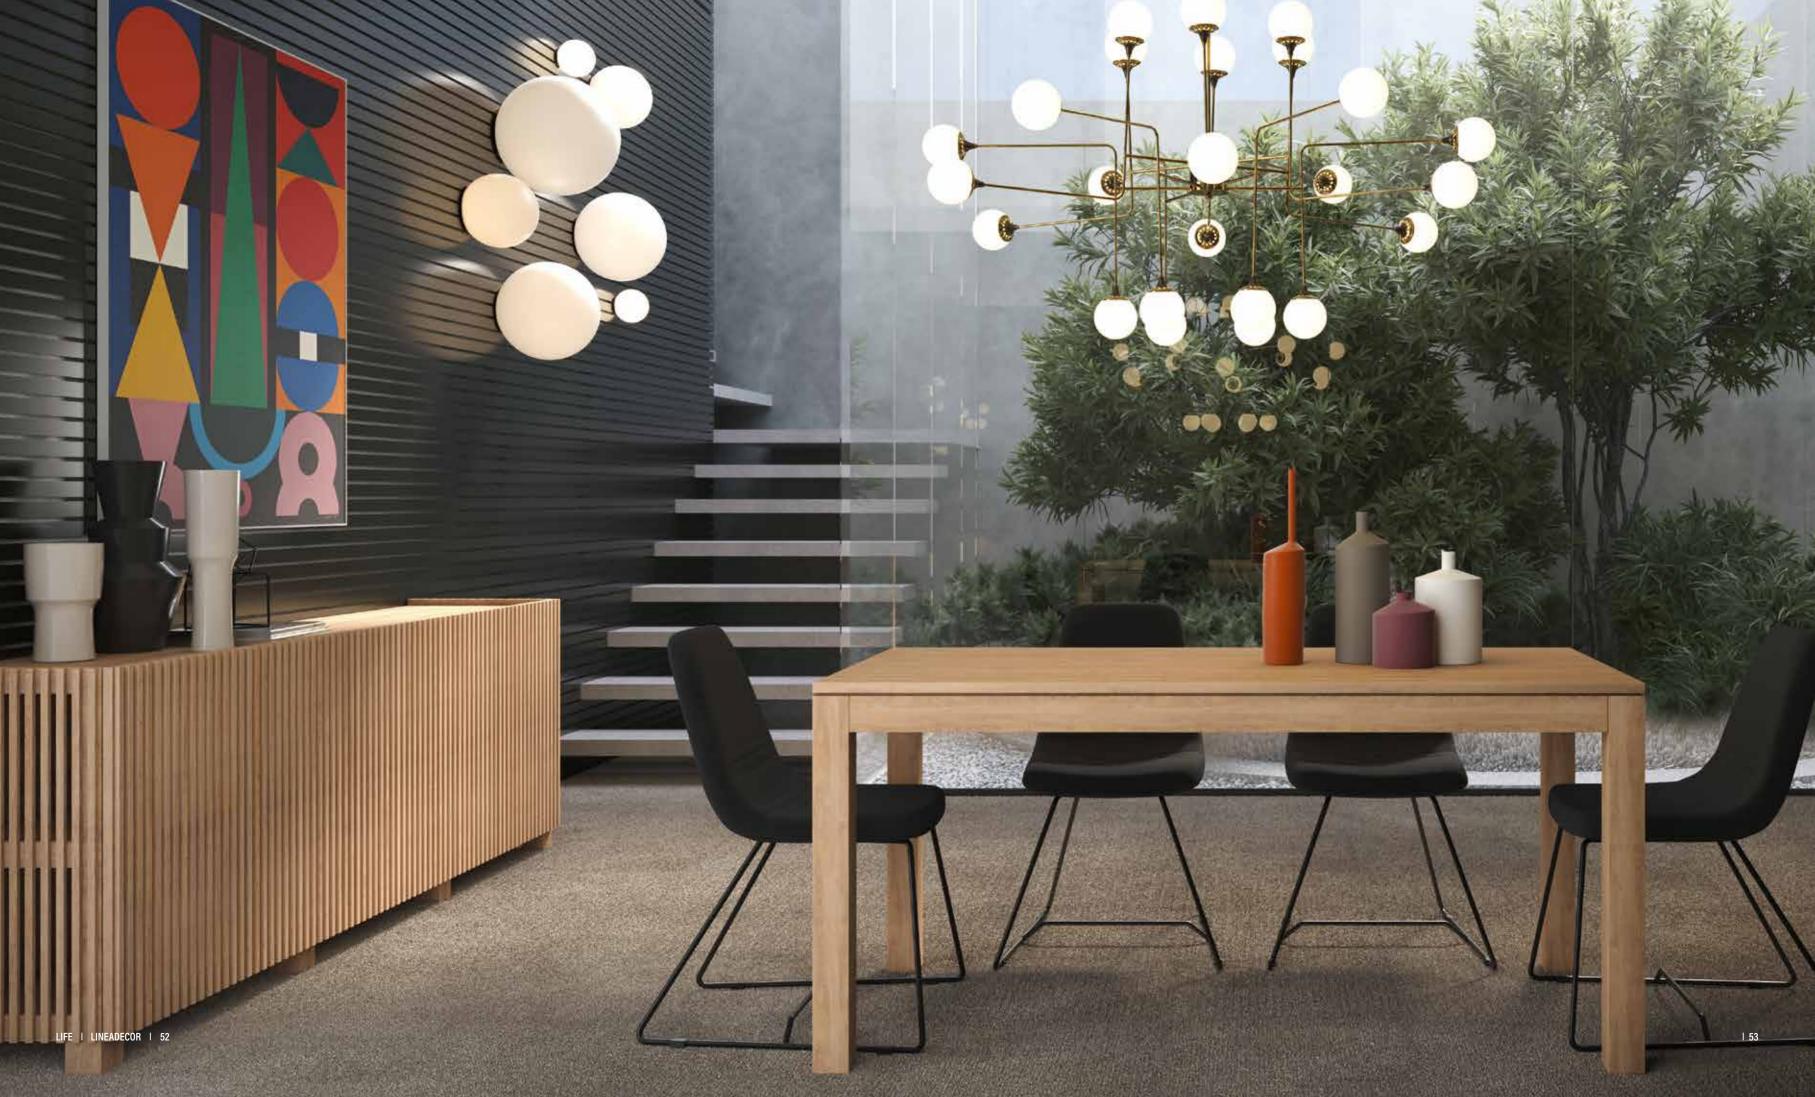

LIFE | LINEADECOR | 54

It mirrors the spirit of modern life by offering aesthetics and functionality together in your living areas.

riga highboard solid oak doors and legs oak veneered shelves w:92 d:48 h:109