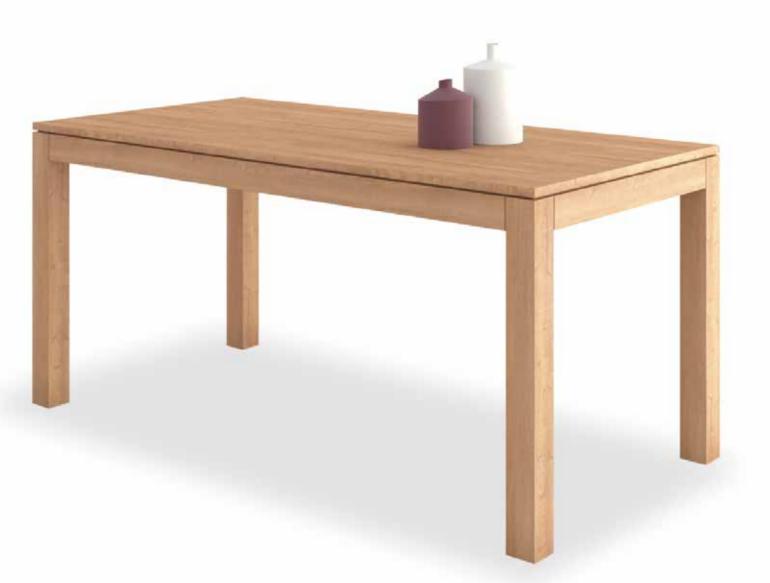

mondo dining table solid oak w:150 d:87 h:76

mondo bench solid oak w:120 d:47 h:45