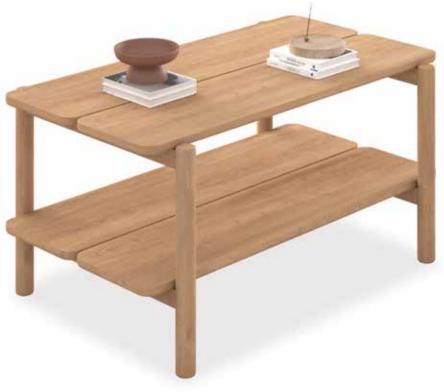

mondo TV cabinet with drawers rattan doors with solid oak frame solid oak legs oak veneered shelves w:184 d:45 h:60

mondo coffee table solid oak w:88 d:88 h:45

mondo coffee table solid oak w:90 d:55 h:45

mondo coffee table solid oak w:58 d:58 h:41

mondo coffee table solid oak w:48 d:48 h:55

LIFE | LINEADECOR | 32

| 33

mondo bookcase solid oak w:75 d:39 h:92

mondo bookcase solid oak w:75 d:39 h:127

While creating simple and peaceful interiors with its curved lines, it combines naturalness and elegance in every detail.