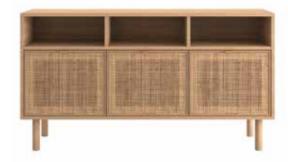

SMSH058041

Reflecting the freedom of nature with its earthy tones, it extends an inviting hand to those seeking calmness in the living areas.

mondo highboard rattan doors with solid oak frame solid oak legs oak veneered shelves w:94 d:45 h:126

#### mondo sideboard

rattan doors with solid oak frame solid oak legs oak veneered shelves w:139 d:45 h:78

mondo TV cabinet rattan doors with solid oak frame solid oak legs oak veneered shelves w:184 d:45 h:60