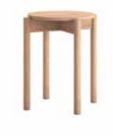

mondo dining table solid oak w:150 d:87 h:76

mondo bench solid oak w:120 d:47 h:45