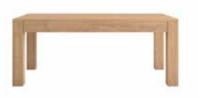

riga dining table solid oak table frame oak veneered top w:160 d:80 h:74

riga dining table solid oak table frame oak veneered top w:200 d:100 h:74

LIFE | LINEADECOR | 62 l 63