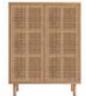

#### mondo sideboard

rattan doors with solid oak frame solid oak legs oak veneered shelves w:139 d:45 h:78

mondo TV cabinet rattan doors with solid oak frame solid oak legs oak veneered shelves w:184 d:45 h:60