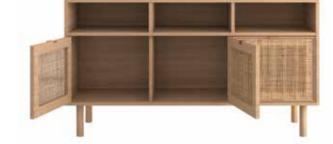

#### mondo sideboard

rattan doors with solid oak frame solid oak legs oak veneered shelves w:139 d:45 h:78

mondo TV cabinet rattan doors with solid oak frame solid oak legs oak veneered shelves w:184 d:45 h:60

mondo TV cabinet with drawers rattan doors with solid oak frame solid oak legs oak veneered shelves w:184 d:45 h:60

mondo coffee table solid oak w:88 d:88 h:45

mondo coffee table solid oak w:90 d:55 h:45