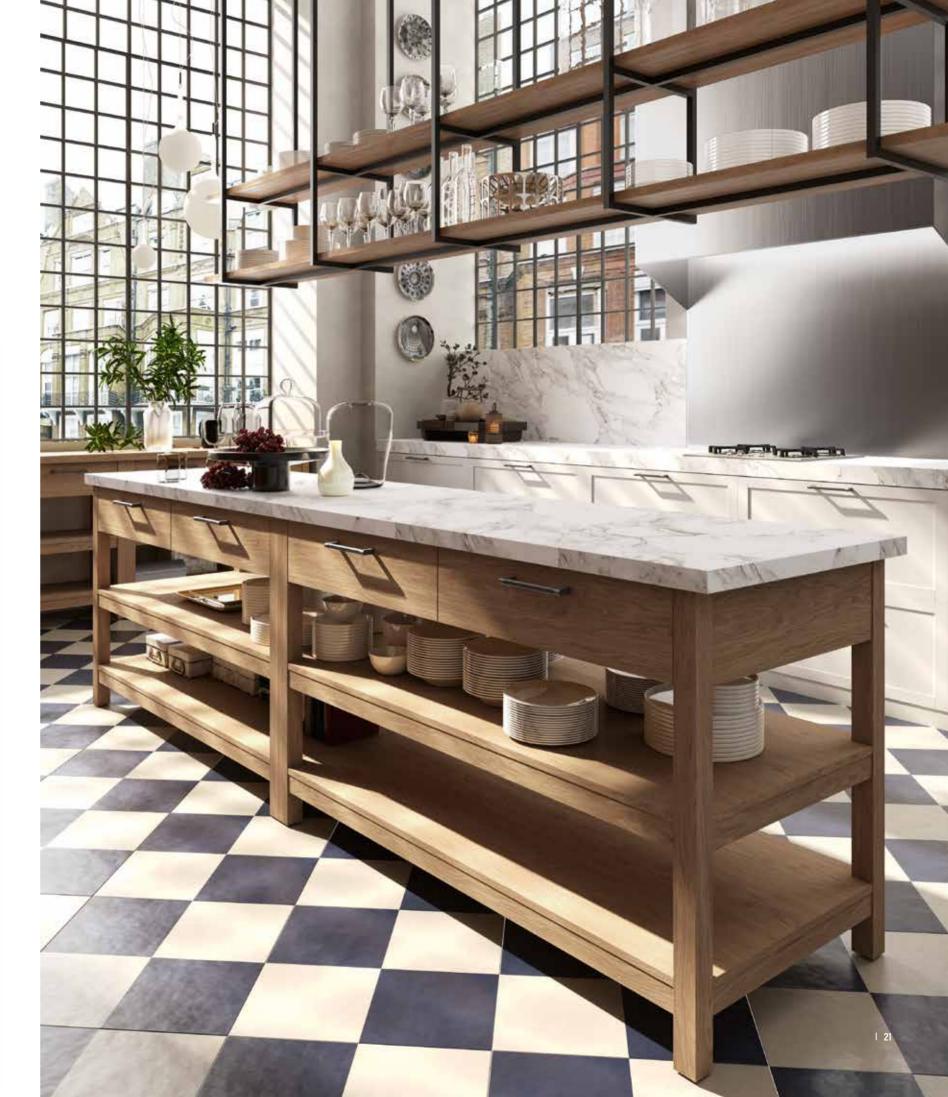

#### Extraordinary Design from the Inside of Life

Sole, which exhibits a strong stance with its sharp lines, brings an extraordinary interpretation of comfort and simplicity to your living areas.

SSL0120T45

#### sole workstation

solid oak legs
oak veneered/porcelain countertop top
and oak veneered drawers
w:120 d:45 h:91

It fascinates those who have seen it with details that make you feel perfection at every glance and with solid structure.

#### sole kitchen island unit

solid oak legs oak veneered/porcelain countertop top and oak veneered drawers w:120 d:65 h:91

#### sole kitchen island unit

solid oak legs
oak veneered/porcelain countertop top
and oak veneered drawers
w:180 d:65 h:91

Reinterpreting the kitchen
furniture for which the wood is
skillfully processed, Sole stands
out with its functional design

details.

sole kitchen island unit solid oak legs oak veneered/porcelain countertop top and oak veneered drawers w: 150 d:70 h:91

Taking inspiration from the Arts & Crafts movement, it brings the elegance and artistic aesthetics of handcraft to your living areas.