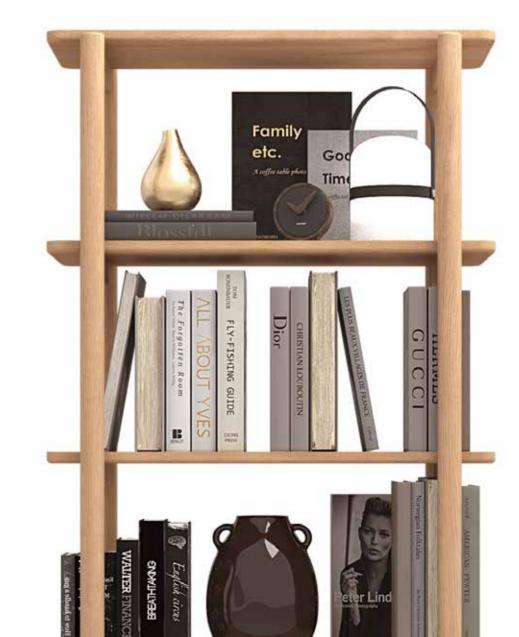

mondo coffee table solid oak w:58 d:58 h:41

mondo coffee table solid oak w:48 d:48 h:55

LIFE | LINEADECOR | 32

| 33

mondo bookcase solid oak w:75 d:39 h:92

mondo bookcase solid oak w:75 d:39 h:127

While creating simple and peaceful interiors with its curved lines, it combines naturalness and elegance in every detail.