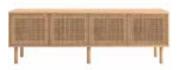

#### mondo sideboard

rattan doors with solid oak frame solid oak legs oak veneered shelves w:139 d:45 h:78

mondo TV cabinet rattan doors with solid oak frame solid oak legs oak veneered shelves w:184 d:45 h:60