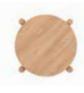

mondo coffee table solid oak w:58 d:58 h:41

mondo coffee table solid oak w:48 d:48 h:55

LIFE | LINEADECOR | 32

| 33

mondo bookcase solid oak w:75 d:39 h:92

mondo bookcase solid oak w:75 d:39 h:127

While creating simple and peaceful interiors with its curved lines, it combines naturalness and elegance in every detail.