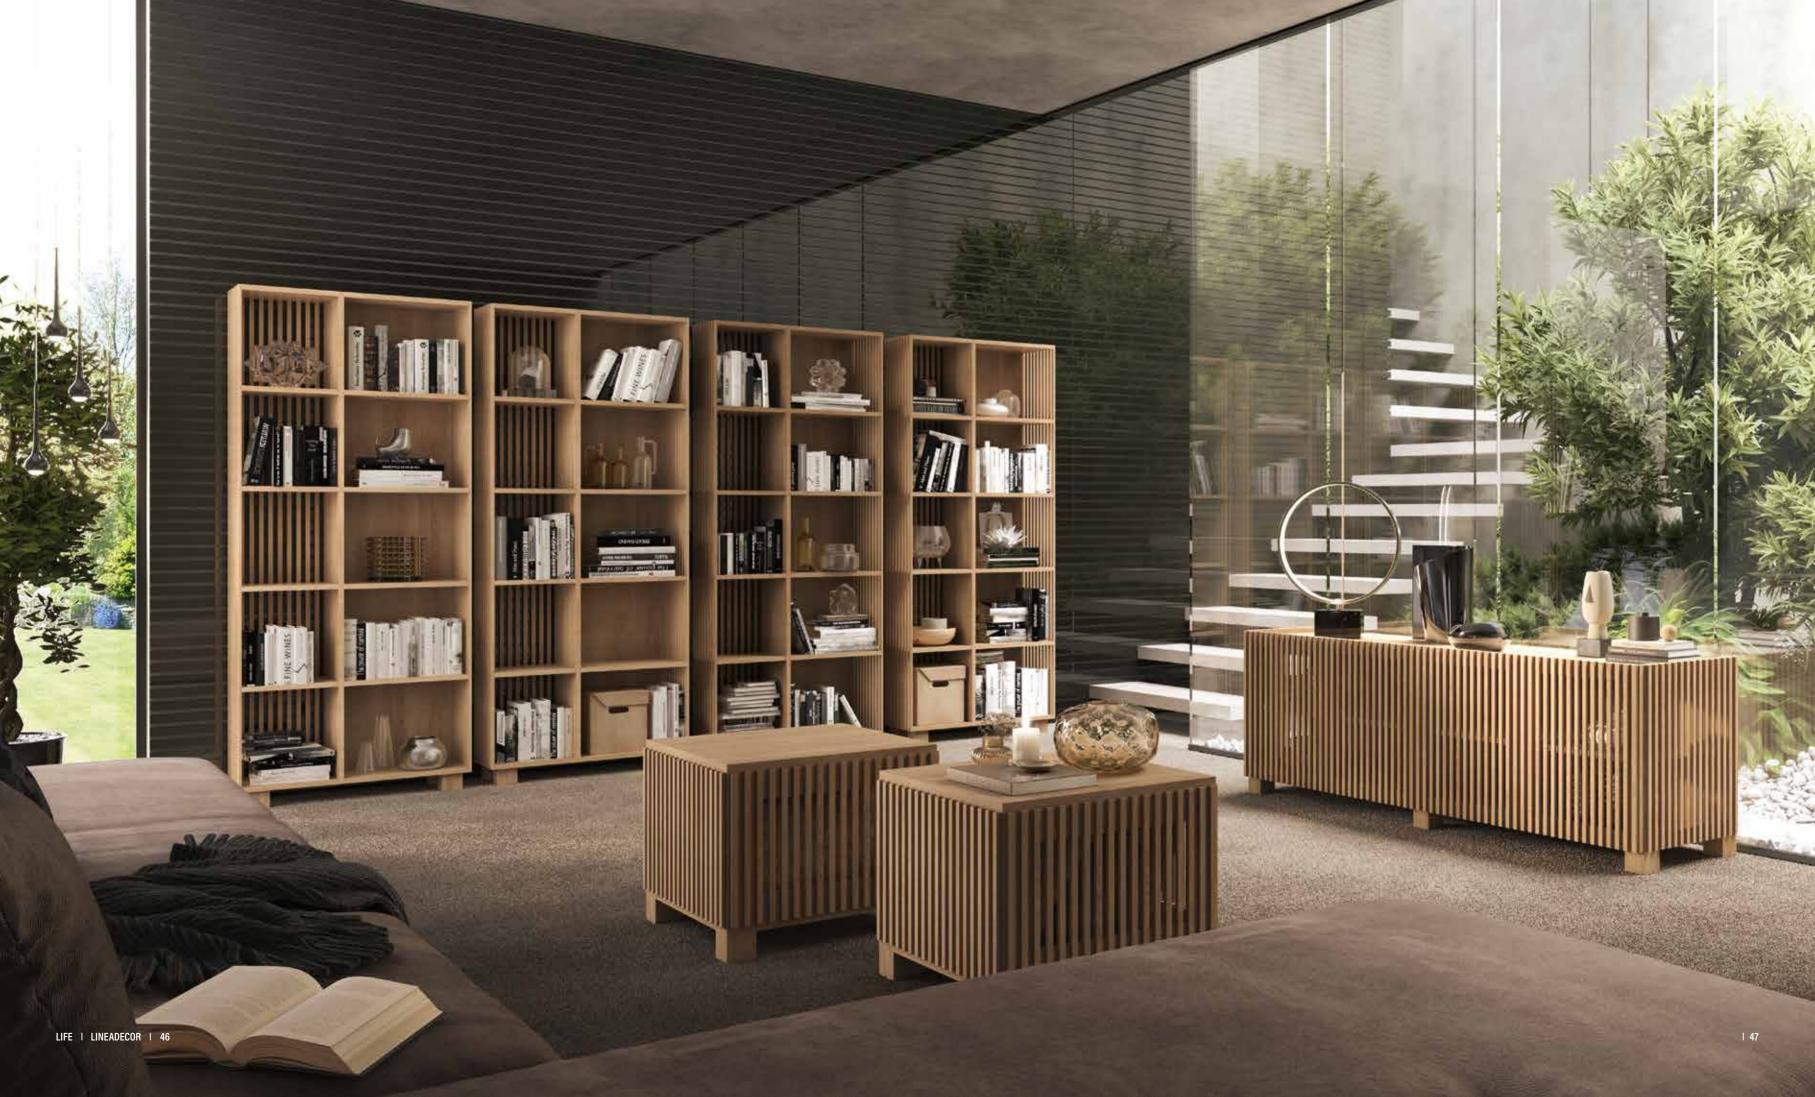

mondo coffee table solid oak w:58 d:58 h:41

mondo coffee table solid oak w:48 d:48 h:55

LIFE | LINEADECOR | 32

| 33

mondo bookcase solid oak w:75 d:39 h:92

mondo bookcase solid oak w:75 d:39 h:127

While creating simple and peaceful interiors with its curved lines, it combines naturalness and elegance in every detail.

riga sideboard solid oak doors and legs oak veneered shelves w:227 d:48 h:79

riga TV cabinet

solid oak doors and legs oak veneered shelves w:182 d:48 h:61

riga bookcase solid oak laths and legs oak veneered shelves w:76 d:28 h:184