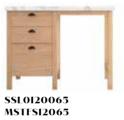

SSL0150T70

SSL0120T65

SSL0180T65

Oak Veneered Colour: Life Oak

SSL0120045 MSTFS12045

SSL0150070 MSTFS15070

SSL0180065 MSTFS18065

#### sole workstation

solid oak legs
oak veneered/porcelain countertop top
and oak veneered drawers
w:120 d:45 h:91

It fascinates those who have seen it with details that make you feel perfection at every glance and with solid structure.