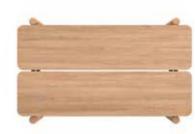

riga sideboard solid oak doors and legs oak veneered shelves w:227 d:48 h:79

riga TV cabinet

solid oak doors and legs oak veneered shelves w:182 d:48 h:61

riga bookcase solid oak laths and legs oak veneered shelves w:76 d:28 h:184