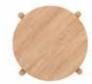

mondo coffee table solid oak w:58 d:58 h:41

mondo coffee table solid oak w:48 d:48 h:55

LIFE | LINEADECOR | 32

| 33

mondo bookcase solid oak w:75 d:39 h:92

mondo bookcase solid oak w:75 d:39 h:127

While creating simple and peaceful interiors with its curved lines, it combines naturalness and elegance in every detail.