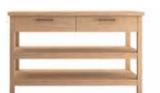

#### mondo sideboard

rattan doors with solid oak frame solid oak legs oak veneered shelves w:139 d:45 h:78

mondo TV cabinet rattan doors with solid oak frame solid oak legs oak veneered shelves w:184 d:45 h:60