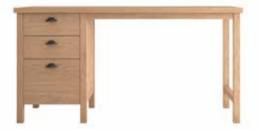

#### sole workstation

solid oak legs
oak veneered/porcelain countertop top
and oak veneered drawers
w:120 d:45 h:91

It fascinates those who have seen it with details that make you feel perfection at every glance and with solid structure.

SSL0150T70

SSL0120T65

SSL0180T65

Oak Veneered Colour: Life Oak

SSL0120045 MSTFS12045

SSL0150070 MSTFS15070

SSL0180065 MSTFS18065