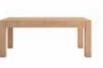

riga dining table solid oak table frame oak veneered top w:160 d:80 h:74

riga dining table solid oak table frame oak veneered top w:200 d:100 h:74

LIFE | LINEADECOR | 62 l 63