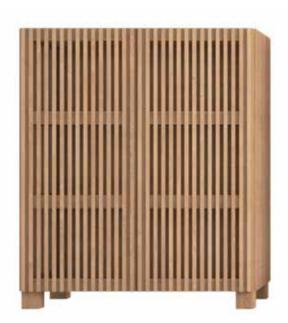

mondo coffee table solid oak w:58 d:58 h:41

mondo coffee table solid oak w:48 d:48 h:55

LIFE | LINEADECOR | 32

| 33

mondo bookcase solid oak w:75 d:39 h:92

mondo bookcase solid oak w:75 d:39 h:127

While creating simple and peaceful interiors with its curved lines, it combines naturalness and elegance in every detail.