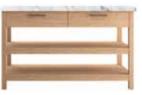

#### sole kitchen island unit

solid oak legs oak veneered/porcelain countertop top and oak veneered drawers w:120 d:65 h:91

#### sole kitchen island unit

solid oak legs
oak veneered/porcelain countertop top
and oak veneered drawers
w:180 d:65 h:91

Reinterpreting the kitchen
furniture for which the wood is
skillfully processed, Sole stands
out with its functional design