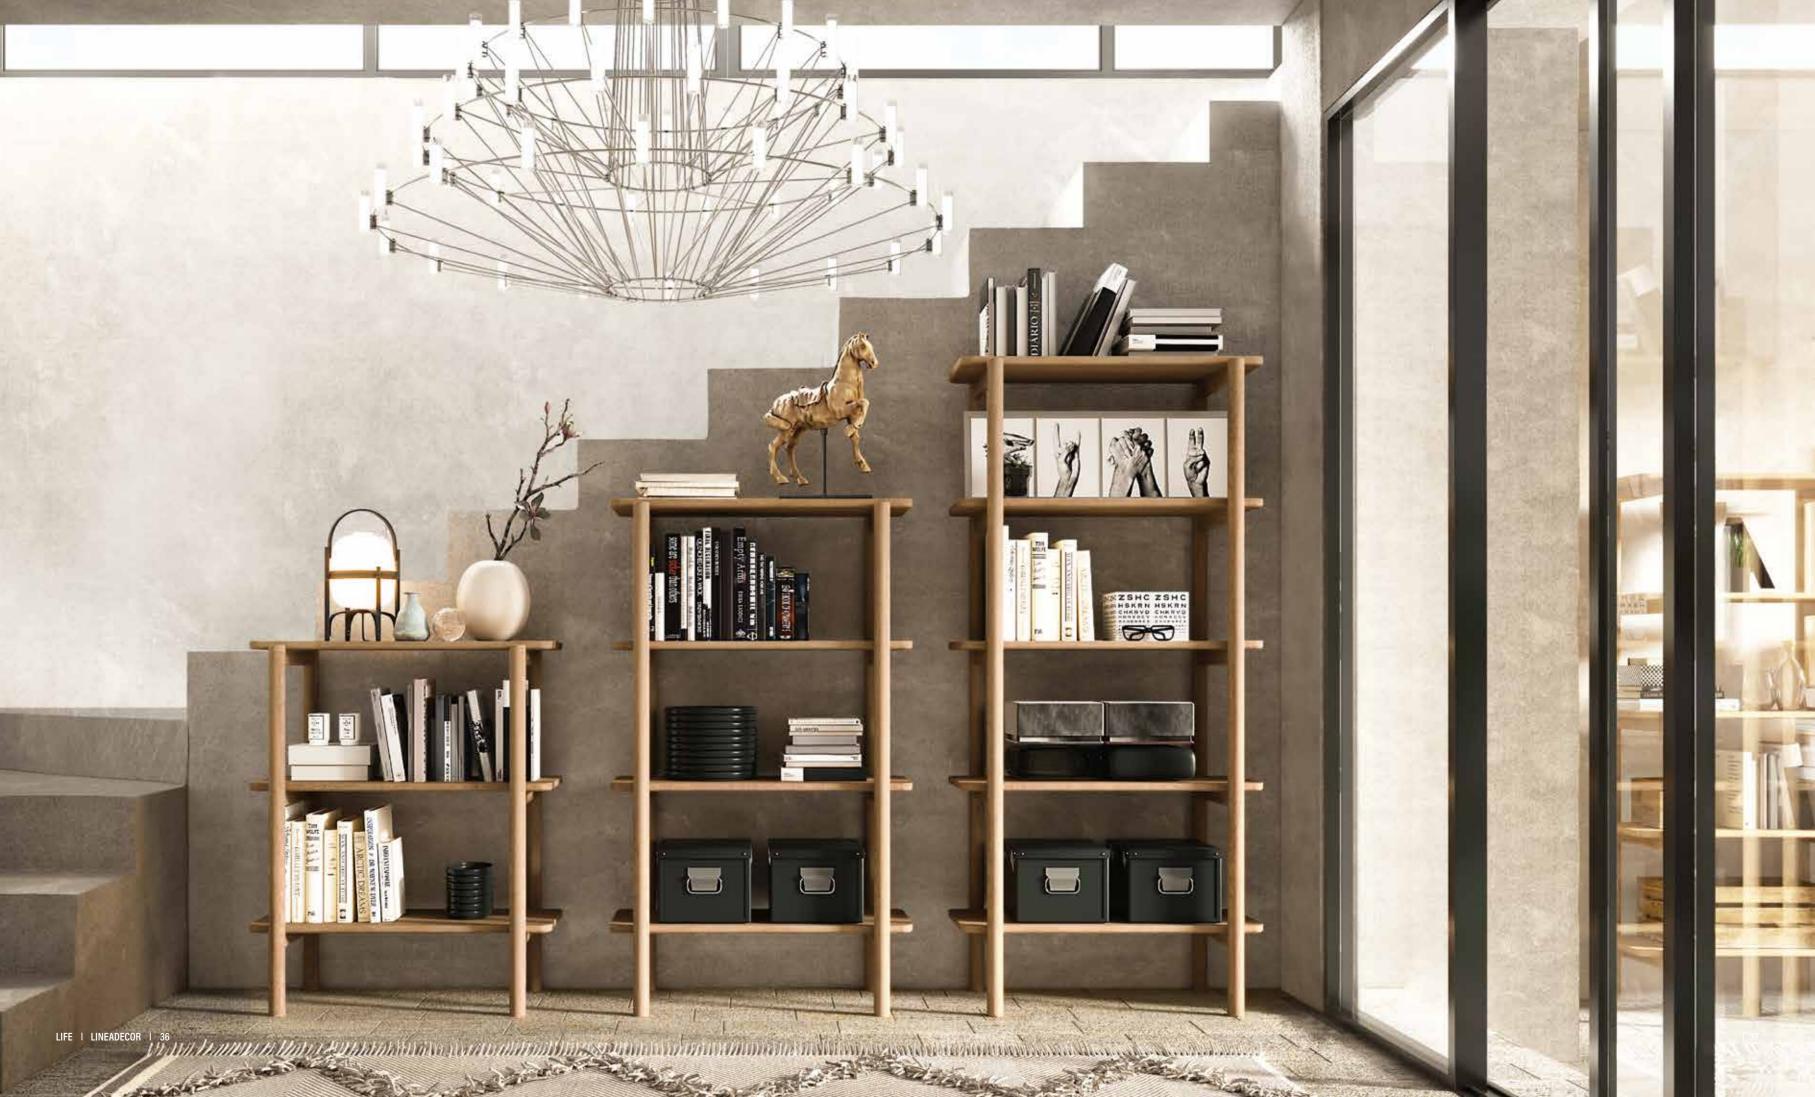

mondo coffee table solid oak w:58 d:58 h:41

mondo coffee table solid oak w:48 d:48 h:55

LIFE | LINEADECOR | 32

| 33

mondo bookcase solid oak w:75 d:39 h:92

mondo bookcase solid oak w:75 d:39 h:127

While creating simple and peaceful interiors with its curved lines, it combines naturalness and elegance in every detail.