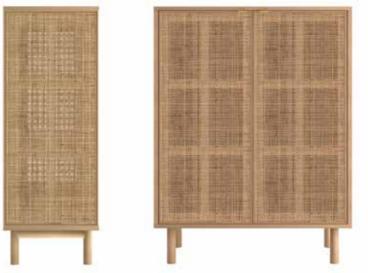

SMSH058041

Reflecting the freedom of nature with its earthy tones, it extends an inviting hand to those seeking calmness in the living areas.

mondo highboard rattan doors with solid oak frame solid oak legs oak veneered shelves w:94 d:45 h:126

#### mondo sideboard

rattan doors with solid oak frame solid oak legs oak veneered shelves w:139 d:45 h:78

mondo TV cabinet rattan doors with solid oak frame solid oak legs oak veneered shelves w:184 d:45 h:60