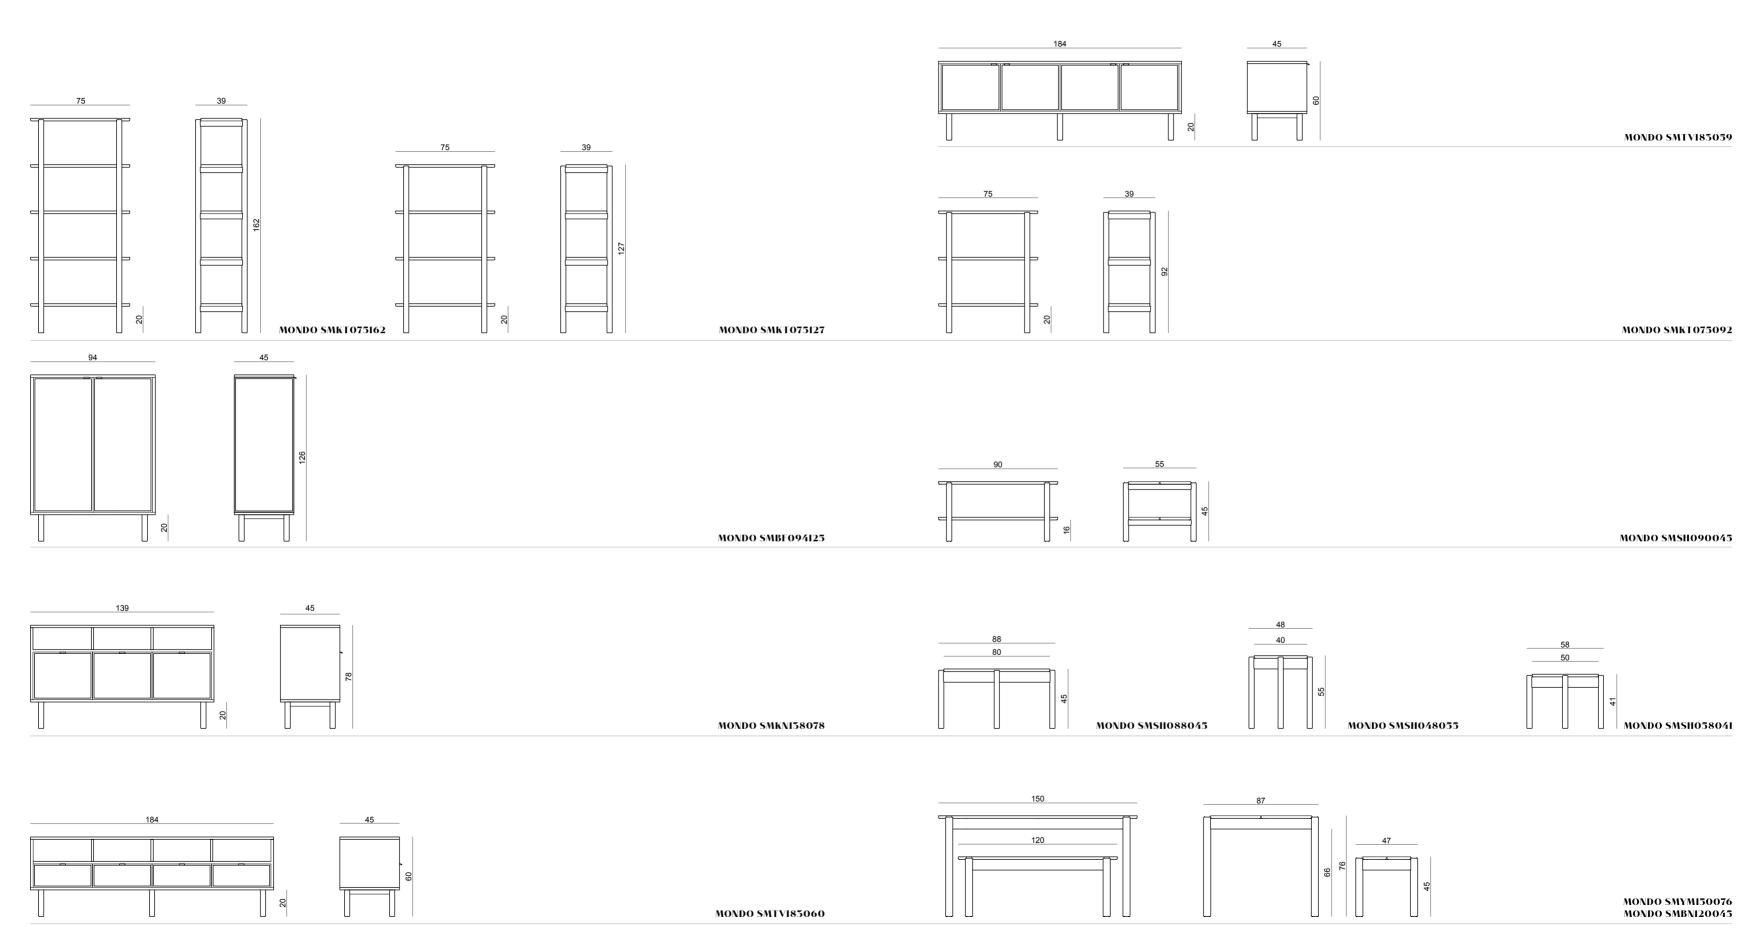

#### Freedom of Nature

Mondo, the choice of those exploring their unique paths and daring to go beyond traditional patterns, opens the door to an elegant and modern world with its soft lines.

SMKT075162

SMKT075127

SMKT075092

SMTV183059

SMTV183060

SMKN138078

SMBF094125

SMYM150076 SMBN120045

SMSH090045

SMSH058041

Reflecting the freedom of nature with its earthy tones, it extends an inviting hand to those seeking calmness in the living areas.

mondo highboard rattan doors with solid oak frame solid oak legs oak veneered shelves w:94 d:45 h:126

#### mondo sideboard

rattan doors with solid oak frame solid oak legs oak veneered shelves w:139 d:45 h:78

mondo TV cabinet rattan doors with solid oak frame solid oak legs oak veneered shelves w:184 d:45 h:60

mondo TV cabinet with drawers rattan doors with solid oak frame solid oak legs oak veneered shelves w:184 d:45 h:60

mondo coffee table solid oak w:88 d:88 h:45

mondo coffee table solid oak w:90 d:55 h:45

mondo coffee table solid oak w:58 d:58 h:41

mondo coffee table solid oak w:48 d:48 h:55

LIFE | LINEADECOR | 32

| 33

mondo bookcase solid oak w:75 d:39 h:92

mondo bookcase solid oak w:75 d:39 h:127

While creating simple and peaceful interiors with its curved lines, it combines naturalness and elegance in every detail.

mondo dining table solid oak w:150 d:87 h:76

mondo bench solid oak w:120 d:47 h:45