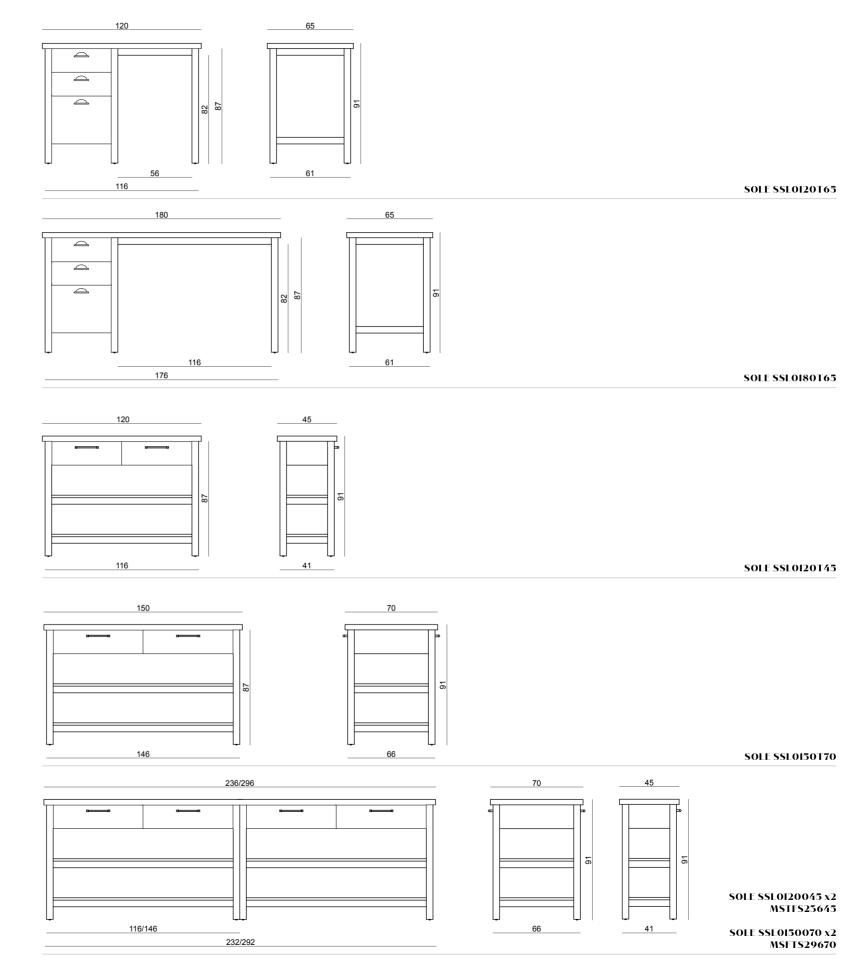

#### Extraordinary Design from the Inside of Life

Sole, which exhibits a strong stance with its sharp lines, brings an extraordinary interpretation of comfort and simplicity to your living areas.

SSL0120T45

SSL0150T70

SSL0120T65

SSL0180T65

Oak Veneered Colour: Life Oak

SSL0120045 MSTFS12045

SSL0150070 MSTFS15070

SSL0180065 MSTFS18065

#### **Top Material and Colour Options**

Porcelain Countertop Colour: T-ONE Florence Soft Matte

#### sole workstation

solid oak legs
oak veneered/porcelain countertop top
and oak veneered drawers
w:120 d:45 h:91

It fascinates those who have seen it with details that make you feel perfection at every glance and with solid structure.

#### sole kitchen island unit

solid oak legs oak veneered/porcelain countertop top and oak veneered drawers w:120 d:65 h:91

#### sole kitchen island unit

solid oak legs
oak veneered/porcelain countertop top
and oak veneered drawers
w:180 d:65 h:91

Reinterpreting the kitchen
furniture for which the wood is
skillfully processed, Sole stands
out with its functional design

details.

sole kitchen island unit solid oak legs oak veneered/porcelain countertop top and oak veneered drawers w: 150 d:70 h:91

Taking inspiration from the Arts & Crafts movement, it brings the elegance and artistic aesthetics of handcraft to your living areas.