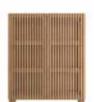

#### mondo sideboard

rattan doors with solid oak frame solid oak legs oak veneered shelves w:139 d:45 h:78

mondo TV cabinet rattan doors with solid oak frame solid oak legs oak veneered shelves w:184 d:45 h:60