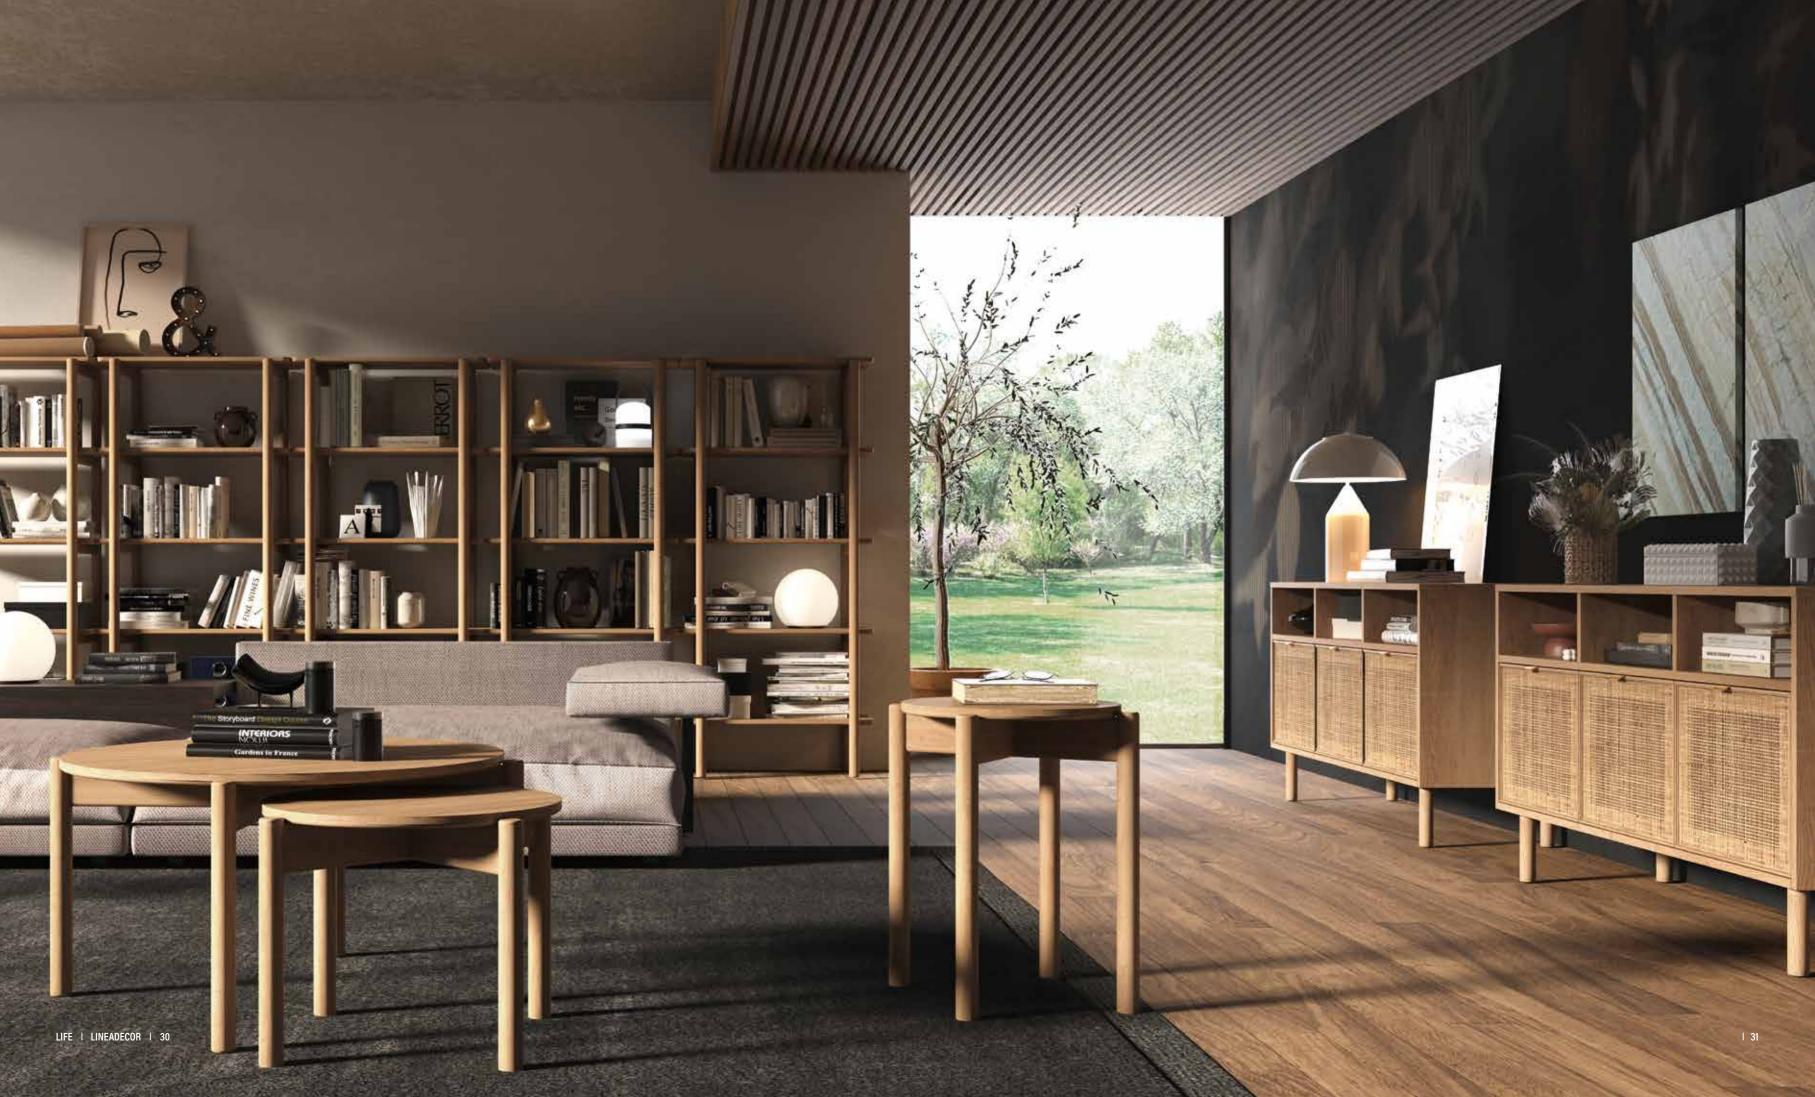

#### mondo sideboard

rattan doors with solid oak frame solid oak legs oak veneered shelves w:139 d:45 h:78

mondo TV cabinet rattan doors with solid oak frame solid oak legs oak veneered shelves w:184 d:45 h:60

mondo TV cabinet with drawers rattan doors with solid oak frame solid oak legs oak veneered shelves w:184 d:45 h:60

mondo coffee table solid oak w:88 d:88 h:45

mondo coffee table solid oak w:90 d:55 h:45

mondo coffee table solid oak w:58 d:58 h:41

mondo coffee table solid oak w:48 d:48 h:55

LIFE | LINEADECOR | 32

| 33

mondo bookcase solid oak w:75 d:39 h:92

mondo bookcase solid oak w:75 d:39 h:127

While creating simple and peaceful interiors with its curved lines, it combines naturalness and elegance in every detail.