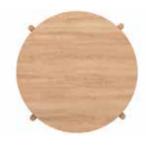

mondo TV cabinet with drawers rattan doors with solid oak frame solid oak legs oak veneered shelves w:184 d:45 h:60

mondo coffee table solid oak w:88 d:88 h:45

mondo coffee table solid oak w:90 d:55 h:45

mondo coffee table solid oak w:58 d:58 h:41

mondo coffee table solid oak w:48 d:48 h:55

LIFE | LINEADECOR | 32

| 33

mondo bookcase solid oak w:75 d:39 h:92

mondo bookcase solid oak w:75 d:39 h:127

While creating simple and peaceful interiors with its curved lines, it combines naturalness and elegance in every detail.