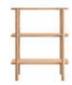

mondo coffee table solid oak w:58 d:58 h:41

mondo coffee table solid oak w:48 d:48 h:55

LIFE | LINEADECOR | 32

| 33

mondo bookcase solid oak w:75 d:39 h:92

mondo bookcase solid oak w:75 d:39 h:127

While creating simple and peaceful interiors with its curved lines, it combines naturalness and elegance in every detail.