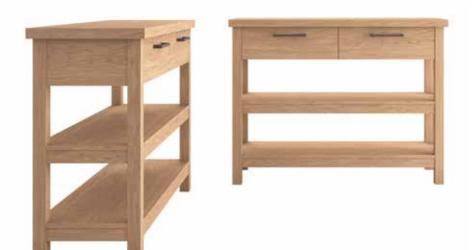

#### sole workstation

solid oak legs
oak veneered/porcelain countertop top
and oak veneered drawers
w:120 d:45 h:91

It fascinates those who have seen it with details that make you feel perfection at every glance and with solid structure.

#### sole kitchen island unit

solid oak legs oak veneered/porcelain countertop top and oak veneered drawers w:120 d:65 h:91

#### sole kitchen island unit

solid oak legs
oak veneered/porcelain countertop top
and oak veneered drawers
w:180 d:65 h:91

Reinterpreting the kitchen
furniture for which the wood is
skillfully processed, Sole stands
out with its functional design