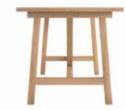

#### Extraordinary Design from the Inside of Life

Sole, which exhibits a strong stance with its sharp lines, brings an extraordinary interpretation of comfort and simplicity to your living areas.

SSL0120T45

SSL0150T70

SSL0120T65

SSL0180T65

Oak Veneered Colour: Life Oak

SSL0120045 MSTFS12045

SSL0150070 MSTFS15070

SSL0180065 MSTFS18065

#### sole workstation

solid oak legs
oak veneered/porcelain countertop top
and oak veneered drawers
w:120 d:45 h:91

It fascinates those who have seen it with details that make you feel perfection at every glance and with solid structure.