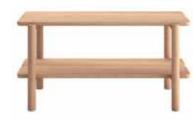

mondo coffee table solid oak w:58 d:58 h:41

mondo coffee table solid oak w:48 d:48 h:55

LIFE | LINEADECOR | 32

| 33

mondo bookcase solid oak w:75 d:39 h:92

mondo bookcase solid oak w:75 d:39 h:127

While creating simple and peaceful interiors with its curved lines, it combines naturalness and elegance in every detail.