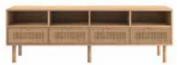

#### mondo sideboard

rattan doors with solid oak frame solid oak legs oak veneered shelves w:139 d:45 h:78

mondo TV cabinet rattan doors with solid oak frame solid oak legs oak veneered shelves w:184 d:45 h:60

mondo TV cabinet with drawers rattan doors with solid oak frame solid oak legs oak veneered shelves w:184 d:45 h:60

mondo coffee table solid oak w:88 d:88 h:45

mondo coffee table solid oak w:90 d:55 h:45