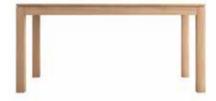

riga dining table solid oak table frame oak veneered top w:160 d:80 h:74

riga dining table solid oak table frame oak veneered top w:200 d:100 h:74

LIFE | LINEADECOR | 62 l 63