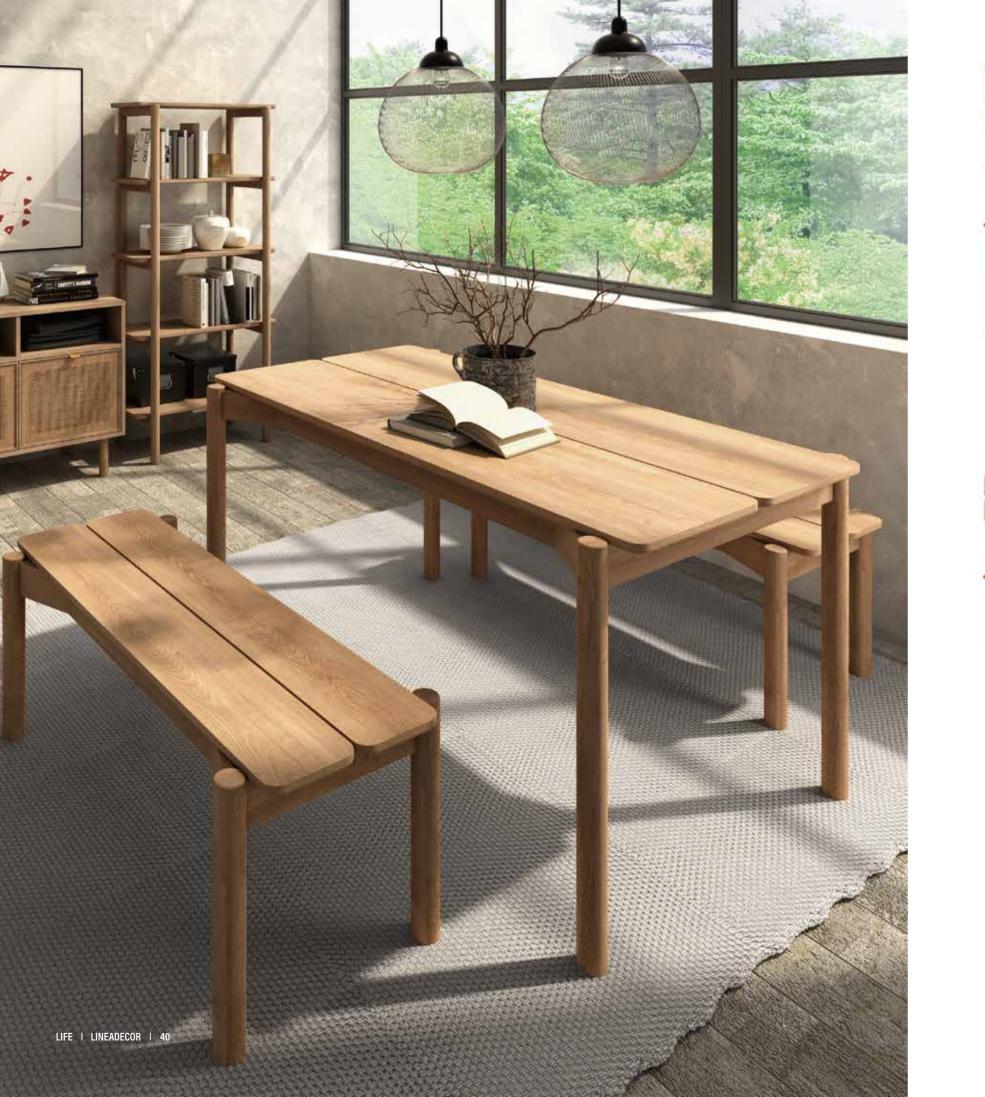

mondo dining table solid oak w:150 d:87 h:76

mondo bench solid oak w:120 d:47 h:45