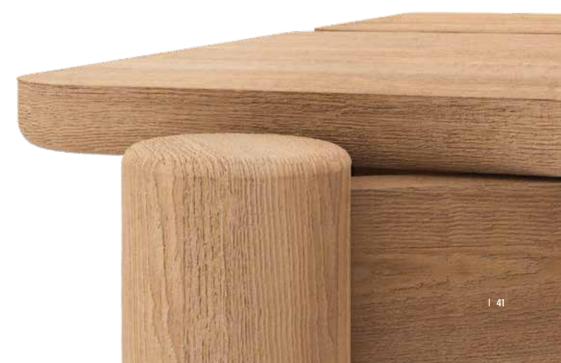

While each piece stands out with inspiring versatility, it praises geometry with its fine details.

riga coffee table solid oak table frame oak veneered top w:110 d:55 h:45

riga coffee table solid oak table frame oak veneered top w:55 d:55 h:45

LIFE | LINEADECOR | 54

It mirrors the spirit of modern life by offering aesthetics and functionality together in your living areas.

riga highboard solid oak doors and legs oak veneered shelves w:92 d:48 h:109