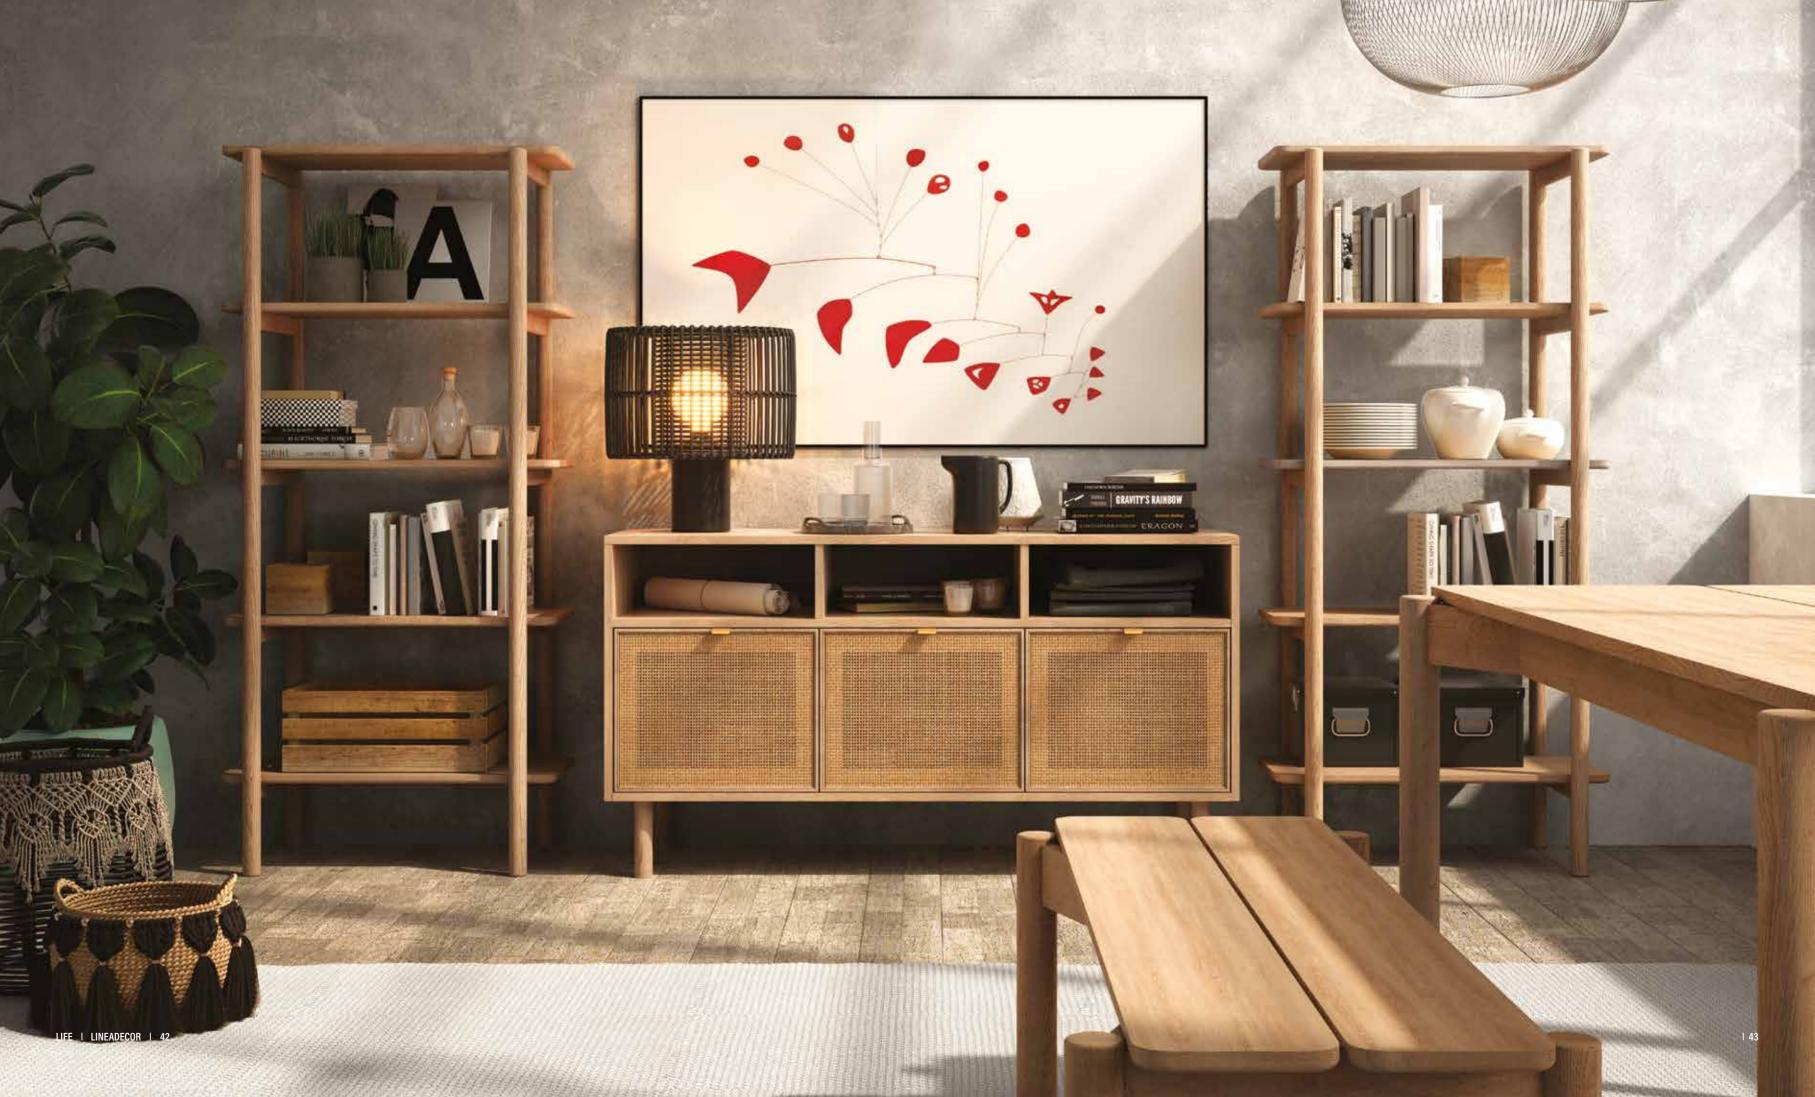

SMSH058041

Reflecting the freedom of nature with its earthy tones, it extends an inviting hand to those seeking calmness in the living areas.

mondo highboard rattan doors with solid oak frame solid oak legs oak veneered shelves w:94 d:45 h:126

#### mondo sideboard

rattan doors with solid oak frame solid oak legs oak veneered shelves w:139 d:45 h:78

mondo TV cabinet rattan doors with solid oak frame solid oak legs oak veneered shelves w:184 d:45 h:60