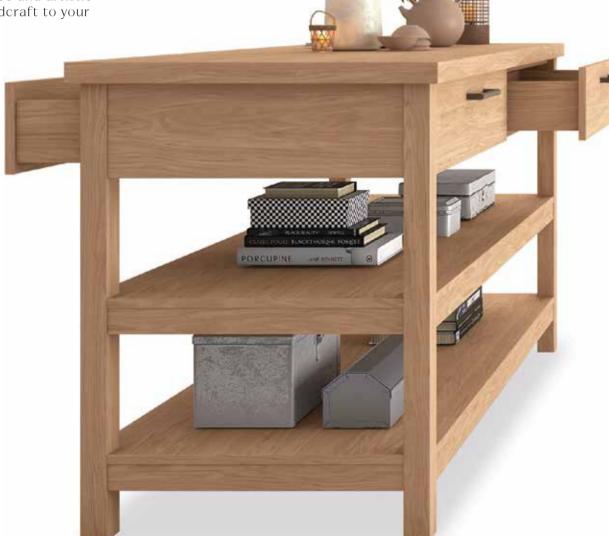

#### sole workstation

solid oak legs
oak veneered/porcelain countertop top
and oak veneered drawers
w:120 d:45 h:91

It fascinates those who have seen it with details that make you feel perfection at every glance and with solid structure.

#### sole kitchen island unit

solid oak legs oak veneered/porcelain countertop top and oak veneered drawers w:120 d:65 h:91

#### sole kitchen island unit

solid oak legs
oak veneered/porcelain countertop top
and oak veneered drawers
w:180 d:65 h:91

Reinterpreting the kitchen
furniture for which the wood is
skillfully processed, Sole stands
out with its functional design

details.

sole kitchen island unit solid oak legs oak veneered/porcelain countertop top and oak veneered drawers w: 150 d:70 h:91

Taking inspiration from the Arts & Crafts movement, it brings the elegance and artistic aesthetics of handcraft to your living areas.