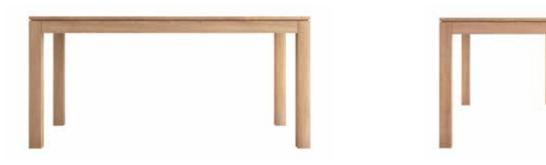

riga dining table solid oak table frame oak veneered top w:160 d:80 h:74

riga dining table solid oak table frame oak veneered top w:200 d:100 h:74

LIFE | LINEADECOR | 62 l 63