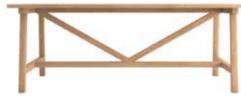

riga dining table solid oak table frame oak veneered top w:160 d:80 h:74

riga dining table solid oak table frame oak veneered top w:200 d:100 h:74

LIFE | LINEADECOR | 62 l 63