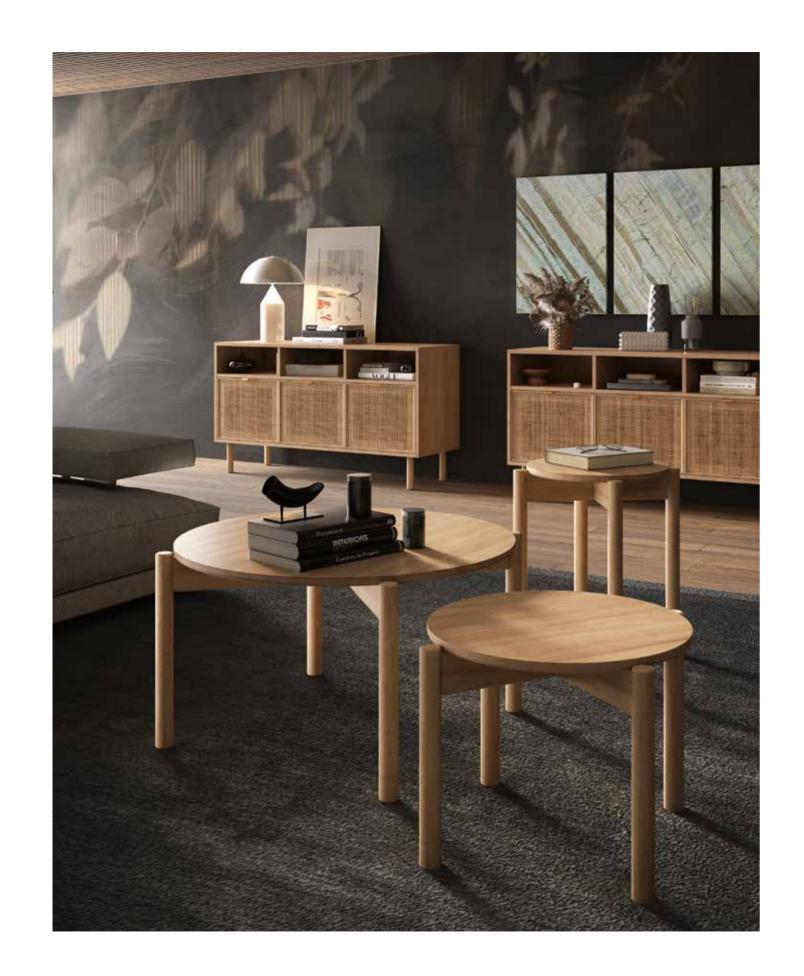

mondo TV cabinet with drawers rattan doors with solid oak frame solid oak legs oak veneered shelves w:184 d:45 h:60

mondo coffee table solid oak w:88 d:88 h:45

mondo coffee table solid oak w:90 d:55 h:45

mondo coffee table solid oak w:58 d:58 h:41

mondo coffee table solid oak w:48 d:48 h:55

LIFE | LINEADECOR | 32

| 33

mondo bookcase solid oak w:75 d:39 h:92

mondo bookcase solid oak w:75 d:39 h:127

While creating simple and peaceful interiors with its curved lines, it combines naturalness and elegance in every detail.