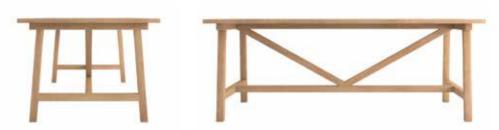

#### Extraordinary Design from the Inside of Life

Sole, which exhibits a strong stance with its sharp lines, brings an extraordinary interpretation of comfort and simplicity to your living areas.

SSL0120T45

SSL0150T70

SSL0120T65

SSL0180T65

Oak Veneered Colour: Life Oak

SSL0120045 MSTFS12045

SSL0150070 MSTFS15070

SSL0180065 MSTFS18065

#### sole workstation

solid oak legs
oak veneered/porcelain countertop top
and oak veneered drawers
w:120 d:45 h:91

It fascinates those who have seen it with details that make you feel perfection at every glance and with solid structure.

#### sole kitchen island unit

solid oak legs oak veneered/porcelain countertop top and oak veneered drawers w:120 d:65 h:91

#### sole kitchen island unit

solid oak legs
oak veneered/porcelain countertop top
and oak veneered drawers
w:180 d:65 h:91

Reinterpreting the kitchen
furniture for which the wood is
skillfully processed, Sole stands
out with its functional design