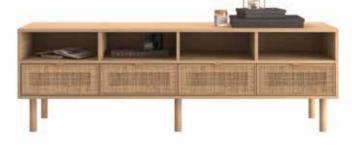

#### mondo sideboard

rattan doors with solid oak frame solid oak legs oak veneered shelves w:139 d:45 h:78

mondo TV cabinet rattan doors with solid oak frame solid oak legs oak veneered shelves w:184 d:45 h:60

mondo TV cabinet with drawers rattan doors with solid oak frame solid oak legs oak veneered shelves w:184 d:45 h:60

mondo coffee table solid oak w:88 d:88 h:45

mondo coffee table solid oak w:90 d:55 h:45