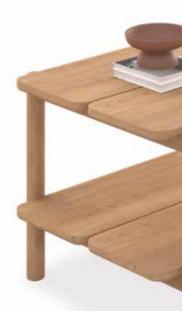

mondo TV cabinet with drawers rattan doors with solid oak frame solid oak legs oak veneered shelves w:184 d:45 h:60

mondo coffee table solid oak w:88 d:88 h:45

mondo coffee table solid oak w:90 d:55 h:45