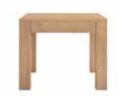

While each piece stands out with inspiring versatility, it praises geometry with its fine details.

riga coffee table solid oak table frame oak veneered top w:110 d:55 h:45

riga coffee table solid oak table frame oak veneered top w:55 d:55 h:45