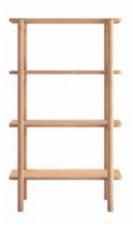

mondo coffee table solid oak w:58 d:58 h:41

mondo coffee table solid oak w:48 d:48 h:55

LIFE | LINEADECOR | 32

| 33

mondo bookcase solid oak w:75 d:39 h:92

mondo bookcase solid oak w:75 d:39 h:127

While creating simple and peaceful interiors with its curved lines, it combines naturalness and elegance in every detail.