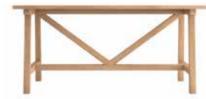

mondo dining table solid oak w:150 d:87 h:76

mondo bench solid oak w:120 d:47 h:45