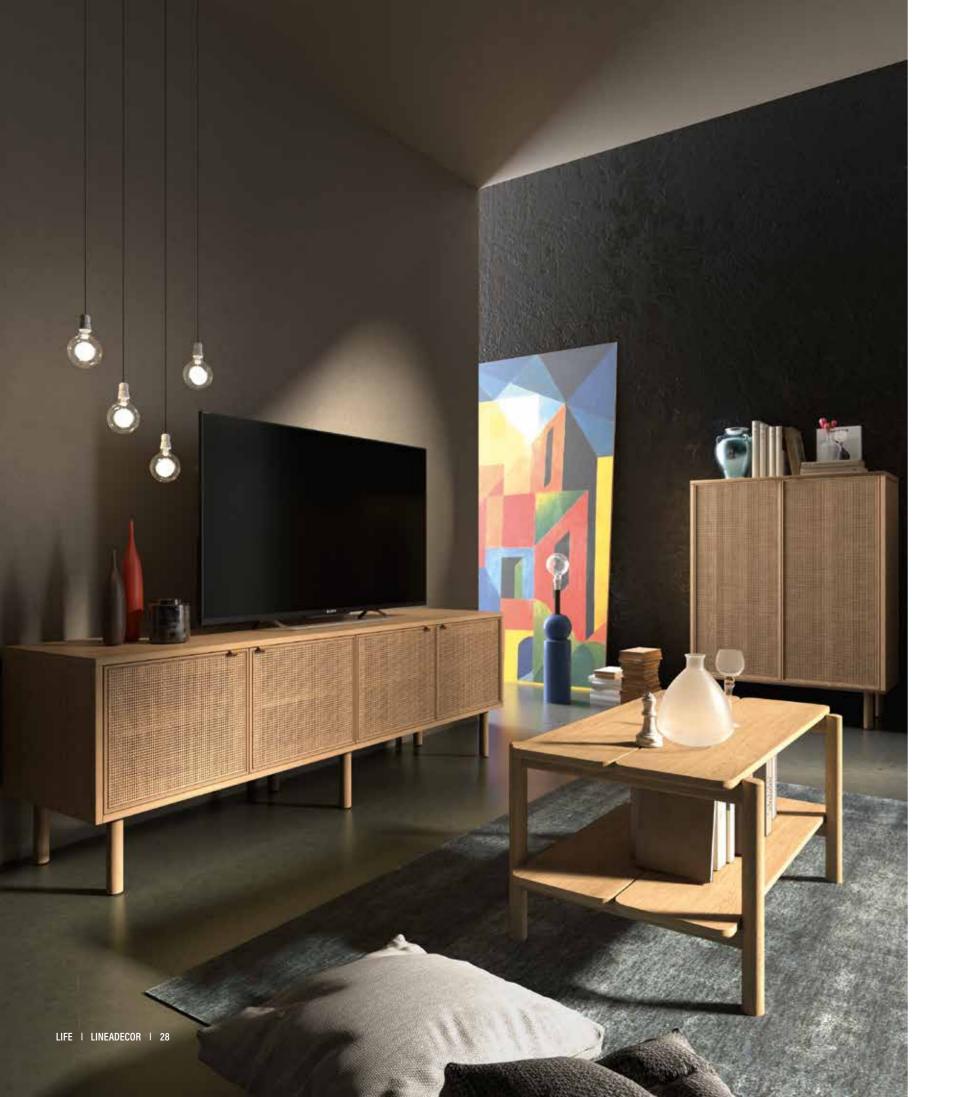

#### Freedom of Nature

Mondo, the choice of those exploring their unique paths and daring to go beyond traditional patterns, opens the door to an elegant and modern world with its soft lines.

SMKT075162

SMKT075127

SMKT075092

SMTV183059

SMTV183060

SMKN138078

SMBF094125

SMYM150076 SMBN120045

SMSH090045

SMSH058041

Reflecting the freedom of nature with its earthy tones, it extends an inviting hand to those seeking calmness in the living areas.

mondo highboard rattan doors with solid oak frame solid oak legs oak veneered shelves w:94 d:45 h:126

LIFE | LINEADECOR | 26 l 27

#### mondo sideboard

rattan doors with solid oak frame solid oak legs oak veneered shelves w:139 d:45 h:78

mondo TV cabinet rattan doors with solid oak frame solid oak legs oak veneered shelves w:184 d:45 h:60