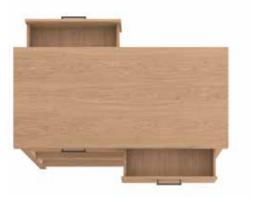

#### Extraordinary Design from the Inside of Life

Sole, which exhibits a strong stance with its sharp lines, brings an extraordinary interpretation of comfort and simplicity to your living areas.

SSL0120T45

SSL0150T70

SSL0120T65

SSL0180T65

Oak Veneered Colour: Life Oak

SSL0120045 MSTFS12045

SSL0150070 MSTFS15070

SSL0180065 MSTFS18065

#### sole workstation

solid oak legs
oak veneered/porcelain countertop top
and oak veneered drawers
w:120 d:45 h:91

It fascinates those who have seen it with details that make you feel perfection at every glance and with solid structure.

#### sole kitchen island unit

solid oak legs oak veneered/porcelain countertop top and oak veneered drawers w:120 d:65 h:91

#### sole kitchen island unit

solid oak legs
oak veneered/porcelain countertop top
and oak veneered drawers
w:180 d:65 h:91

Reinterpreting the kitchen
furniture for which the wood is
skillfully processed, Sole stands
out with its functional design