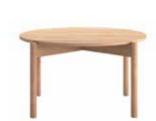

mondo dining table solid oak w:150 d:87 h:76

mondo bench solid oak w:120 d:47 h:45