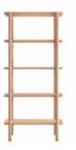

mondo coffee table solid oak w:58 d:58 h:41

mondo coffee table solid oak w:48 d:48 h:55

LIFE | LINEADECOR | 32

| 33

mondo bookcase solid oak w:75 d:39 h:92

mondo bookcase solid oak w:75 d:39 h:127

While creating simple and peaceful interiors with its curved lines, it combines naturalness and elegance in every detail.