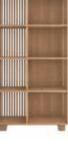

riga sideboard solid oak doors and legs oak veneered shelves w:227 d:48 h:79

riga TV cabinet

solid oak doors and legs oak veneered shelves w:182 d:48 h:61

riga bookcase solid oak laths and legs oak veneered shelves w:76 d:28 h:184