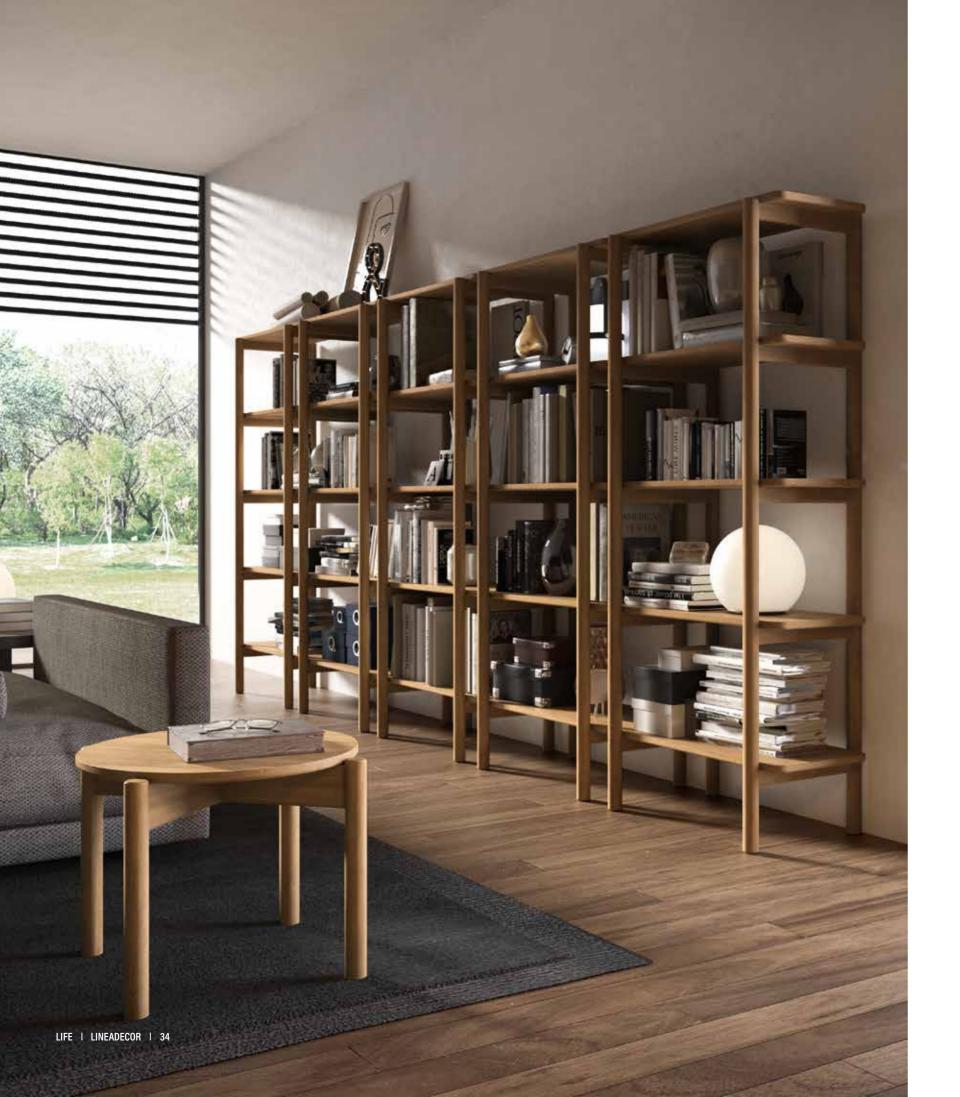

mondo coffee table solid oak w:58 d:58 h:41

mondo coffee table solid oak w:48 d:48 h:55

LIFE | LINEADECOR | 32

| 33

mondo bookcase solid oak w:75 d:39 h:92

mondo bookcase solid oak w:75 d:39 h:127

While creating simple and peaceful interiors with its curved lines, it combines naturalness and elegance in every detail.