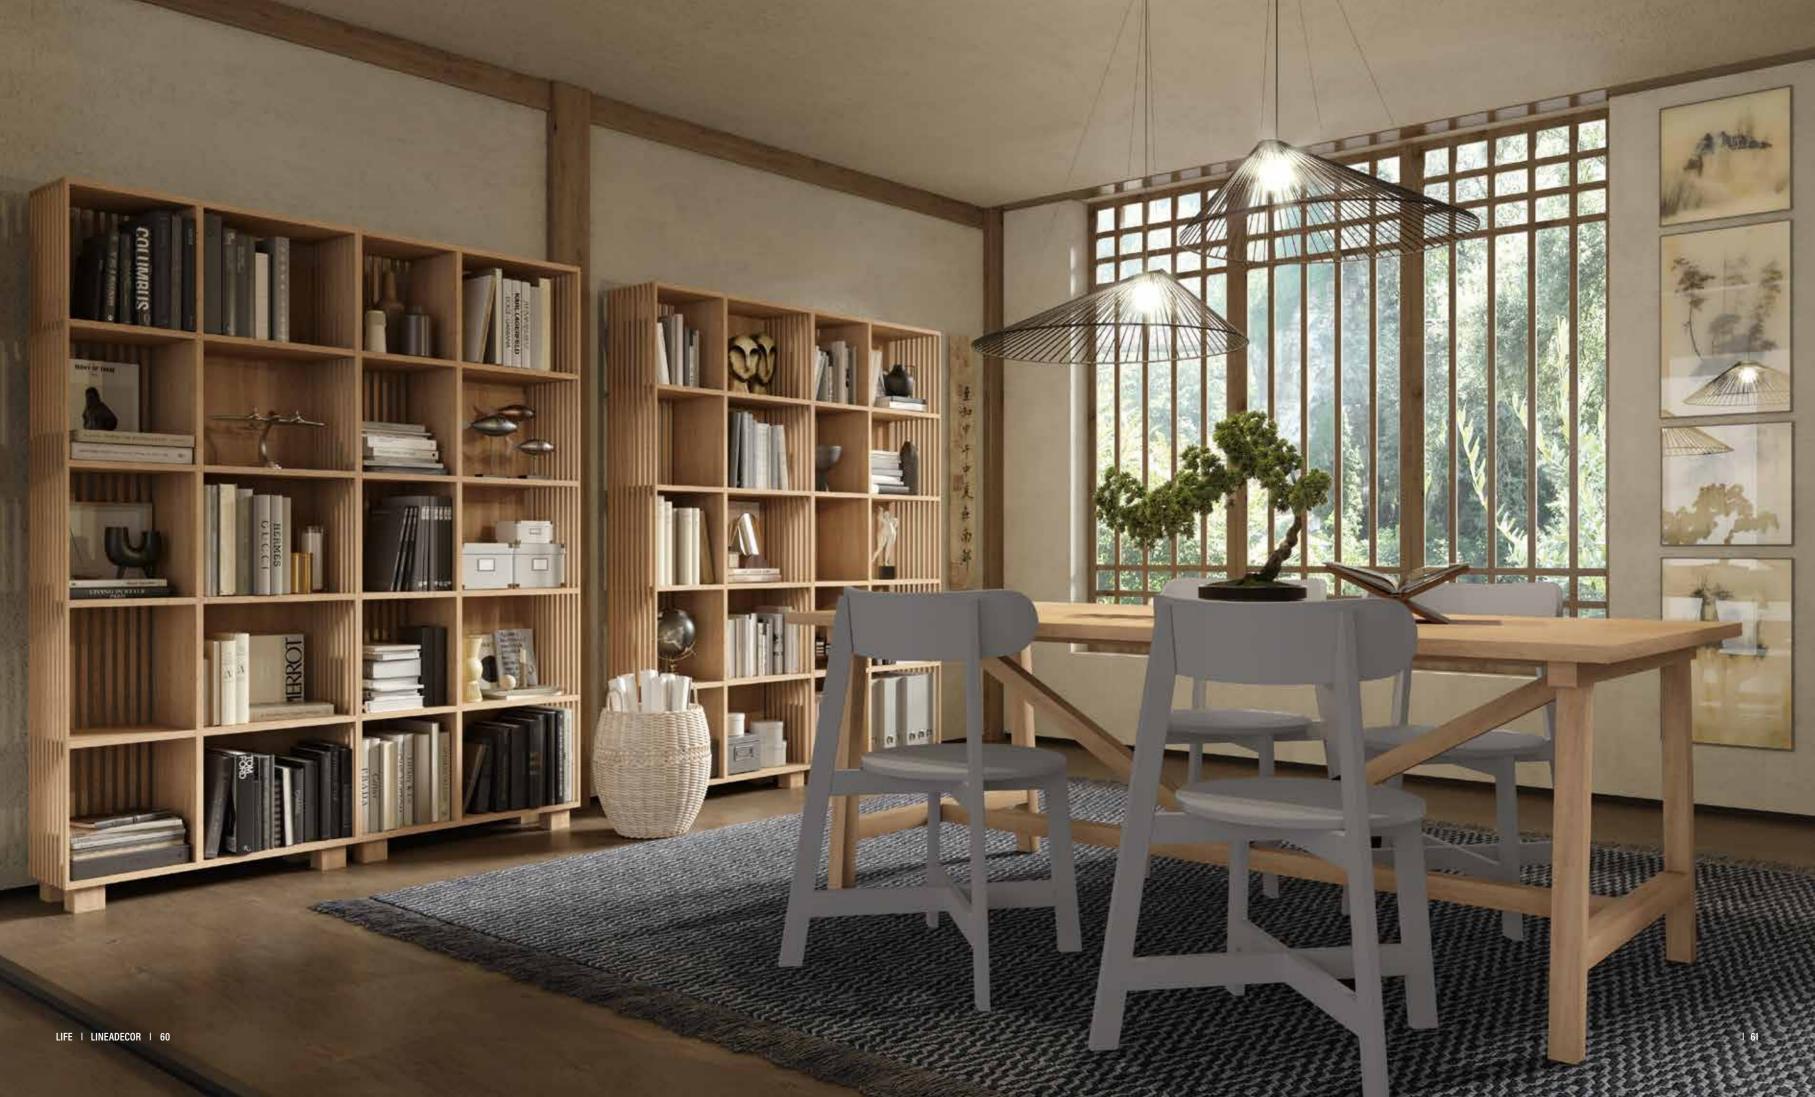

mondo coffee table solid oak w:58 d:58 h:41

mondo coffee table solid oak w:48 d:48 h:55

LIFE | LINEADECOR | 32

| 33

mondo bookcase solid oak w:75 d:39 h:92

mondo bookcase solid oak w:75 d:39 h:127

While creating simple and peaceful interiors with its curved lines, it combines naturalness and elegance in every detail.

mondo dining table solid oak w:150 d:87 h:76

mondo bench solid oak w:120 d:47 h:45