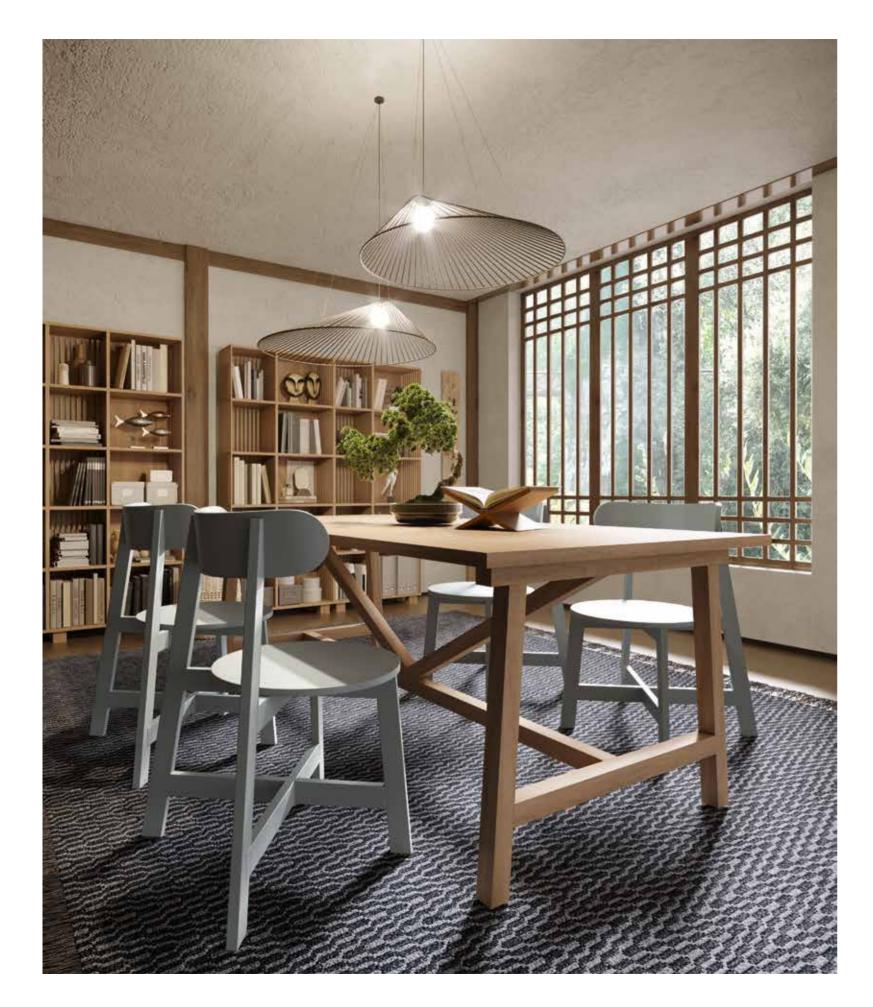

mondo coffee table solid oak w:58 d:58 h:41

mondo coffee table solid oak w:48 d:48 h:55

LIFE | LINEADECOR | 32

| 33

mondo bookcase solid oak w:75 d:39 h:92

mondo bookcase solid oak w:75 d:39 h:127

While creating simple and peaceful interiors with its curved lines, it combines naturalness and elegance in every detail.

mondo dining table solid oak w:150 d:87 h:76

mondo bench solid oak w:120 d:47 h:45