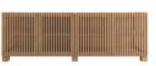

riga sideboard solid oak doors and legs oak veneered shelves w:227 d:48 h:79

riga TV cabinet

solid oak doors and legs oak veneered shelves w:182 d:48 h:61

riga bookcase solid oak laths and legs oak veneered shelves w:76 d:28 h:184