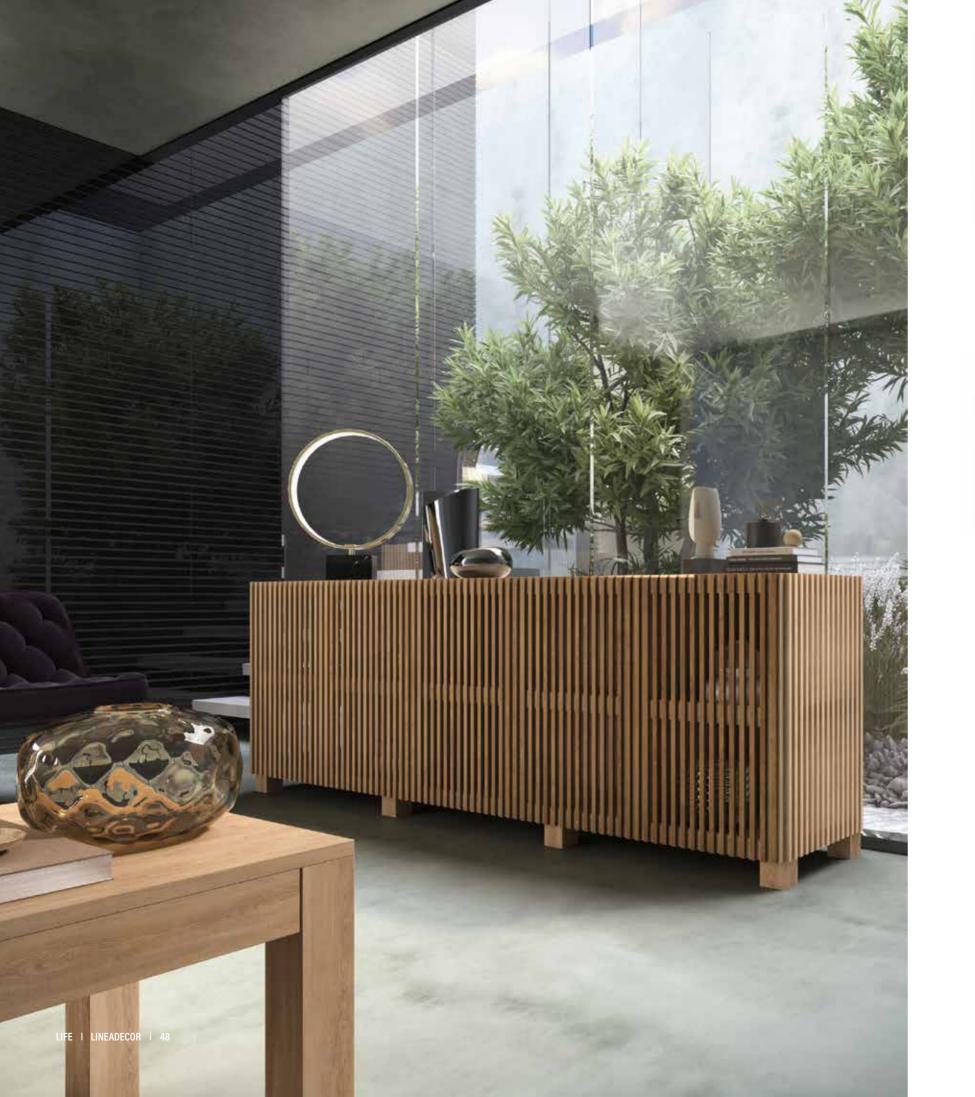

#### mondo sideboard

rattan doors with solid oak frame solid oak legs oak veneered shelves w:139 d:45 h:78

mondo TV cabinet rattan doors with solid oak frame solid oak legs oak veneered shelves w:184 d:45 h:60