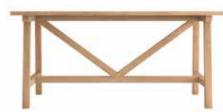

#### Extraordinary Design from the Inside of Life

Sole, which exhibits a strong stance with its sharp lines, brings an extraordinary interpretation of comfort and simplicity to your living areas.

SSL0120T45

SSL0150T70

SSL0120T65

SSL0180T65

Oak Veneered Colour: Life Oak

SSL0120045 MSTFS12045

SSL0150070 MSTFS15070

SSL0180065 MSTFS18065

#### sole workstation

solid oak legs
oak veneered/porcelain countertop top
and oak veneered drawers
w:120 d:45 h:91

It fascinates those who have seen it with details that make you feel perfection at every glance and with solid structure.