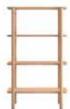

mondo coffee table solid oak w:58 d:58 h:41

mondo coffee table solid oak w:48 d:48 h:55

LIFE | LINEADECOR | 32

| 33

mondo bookcase solid oak w:75 d:39 h:92

mondo bookcase solid oak w:75 d:39 h:127

While creating simple and peaceful interiors with its curved lines, it combines naturalness and elegance in every detail.