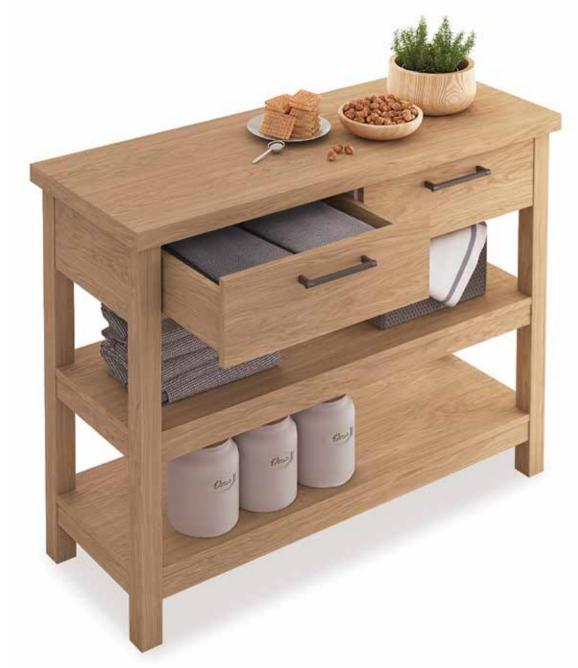

#### sole workstation

solid oak legs
oak veneered/porcelain countertop top
and oak veneered drawers
w:120 d:45 h:91

It fascinates those who have seen it with details that make you feel perfection at every glance and with solid structure.