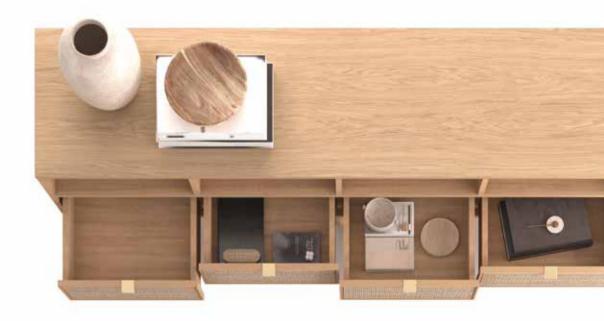

#### mondo sideboard

rattan doors with solid oak frame solid oak legs oak veneered shelves w:139 d:45 h:78

mondo TV cabinet rattan doors with solid oak frame solid oak legs oak veneered shelves w:184 d:45 h:60

mondo TV cabinet with drawers rattan doors with solid oak frame solid oak legs oak veneered shelves w:184 d:45 h:60

mondo coffee table solid oak w:88 d:88 h:45

mondo coffee table solid oak w:90 d:55 h:45