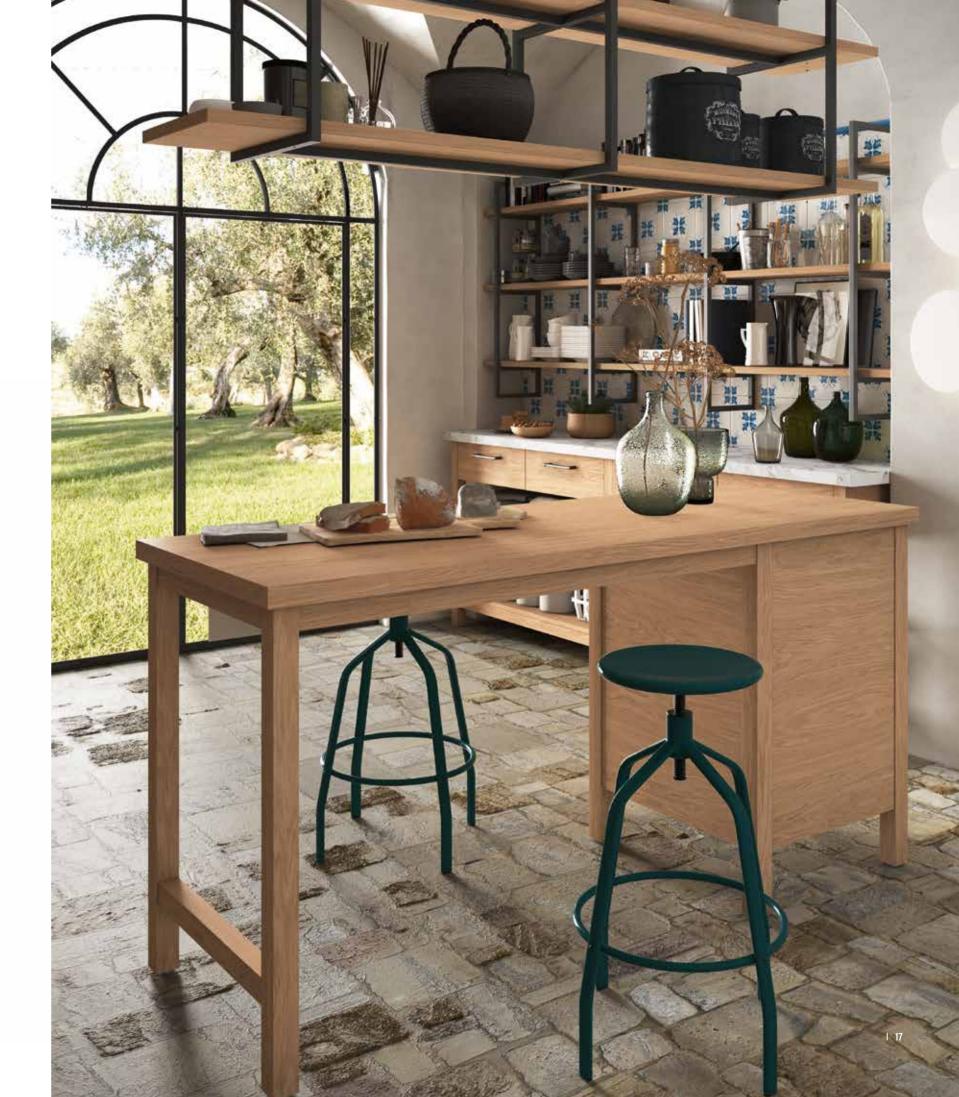

## SO LE

#### Extraordinary Design from the Inside of Life

Sole, which exhibits a strong stance with its sharp lines, brings an extraordinary interpretation of comfort and simplicity to your living areas.

SSL0120T45

#### sole workstation

solid oak legs
oak veneered/porcelain countertop top
and oak veneered drawers
w:120 d:45 h:91

It fascinates those who have seen it with details that make you feel perfection at every glance and with solid structure.

#### sole kitchen island unit

solid oak legs oak veneered/porcelain countertop top and oak veneered drawers w:120 d:65 h:91

#### sole kitchen island unit

solid oak legs
oak veneered/porcelain countertop top
and oak veneered drawers
w:180 d:65 h:91

Reinterpreting the kitchen
furniture for which the wood is
skillfully processed, Sole stands
out with its functional design