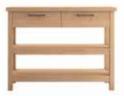

#### mondo sideboard

rattan doors with solid oak frame solid oak legs oak veneered shelves w:139 d:45 h:78

mondo TV cabinet rattan doors with solid oak frame solid oak legs oak veneered shelves w:184 d:45 h:60