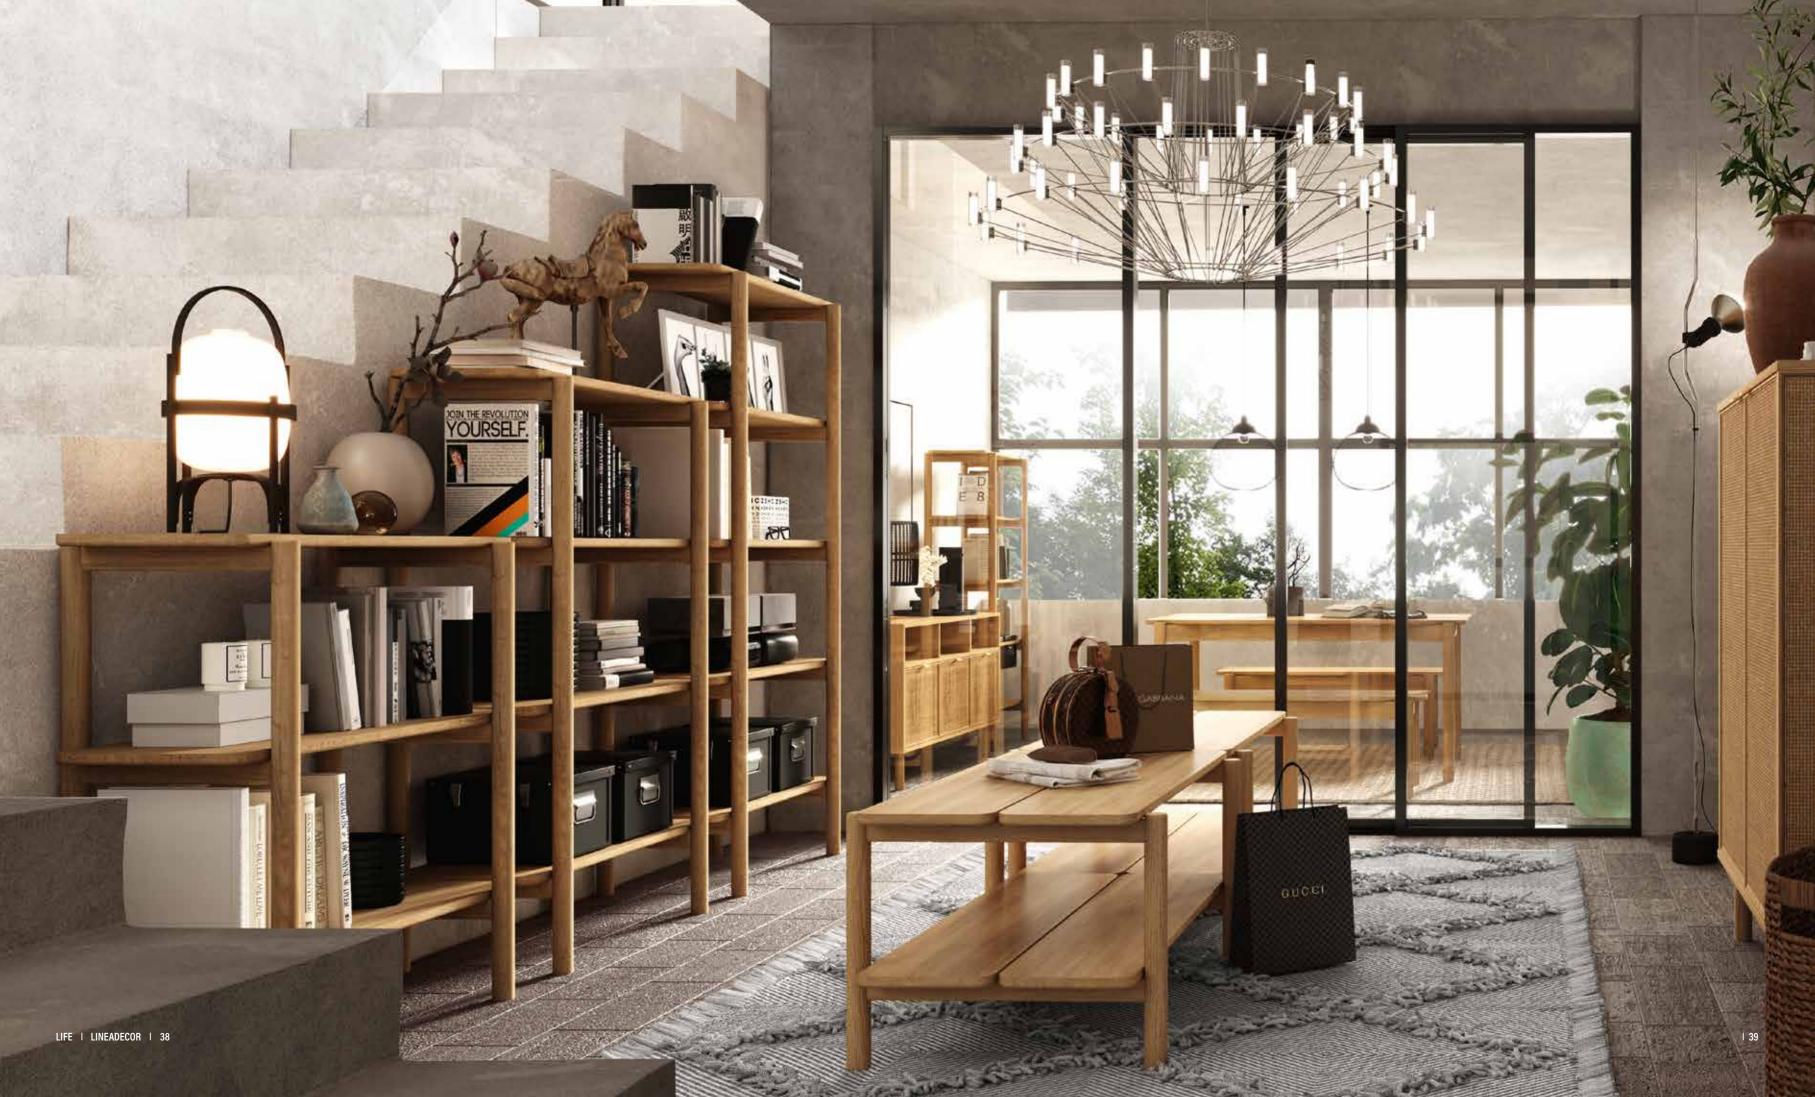

mondo coffee table solid oak w:58 d:58 h:41

mondo coffee table solid oak w:48 d:48 h:55

LIFE | LINEADECOR | 32

| 33

mondo bookcase solid oak w:75 d:39 h:92

mondo bookcase solid oak w:75 d:39 h:127

While creating simple and peaceful interiors with its curved lines, it combines naturalness and elegance in every detail.

mondo dining table solid oak w:150 d:87 h:76

mondo bench solid oak w:120 d:47 h:45