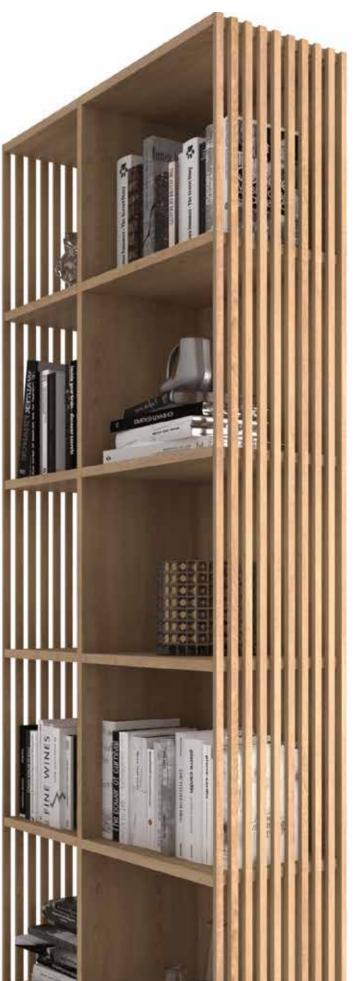

mondo coffee table solid oak w:58 d:58 h:41

mondo coffee table solid oak w:48 d:48 h:55

LIFE | LINEADECOR | 32

| 33

mondo bookcase solid oak w:75 d:39 h:92

mondo bookcase solid oak w:75 d:39 h:127

While creating simple and peaceful interiors with its curved lines, it combines naturalness and elegance in every detail.