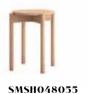

#### sole workstation

solid oak legs
oak veneered/porcelain countertop top
and oak veneered drawers
w:120 d:45 h:91

It fascinates those who have seen it with details that make you feel perfection at every glance and with solid structure.