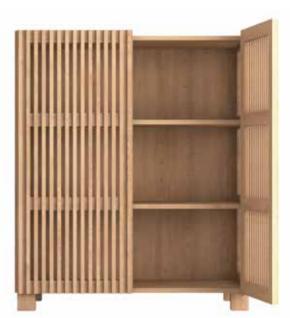

mondo coffee table solid oak w:58 d:58 h:41

mondo coffee table solid oak w:48 d:48 h:55

LIFE | LINEADECOR | 32

| 33

mondo bookcase solid oak w:75 d:39 h:92

mondo bookcase solid oak w:75 d:39 h:127

While creating simple and peaceful interiors with its curved lines, it combines naturalness and elegance in every detail.