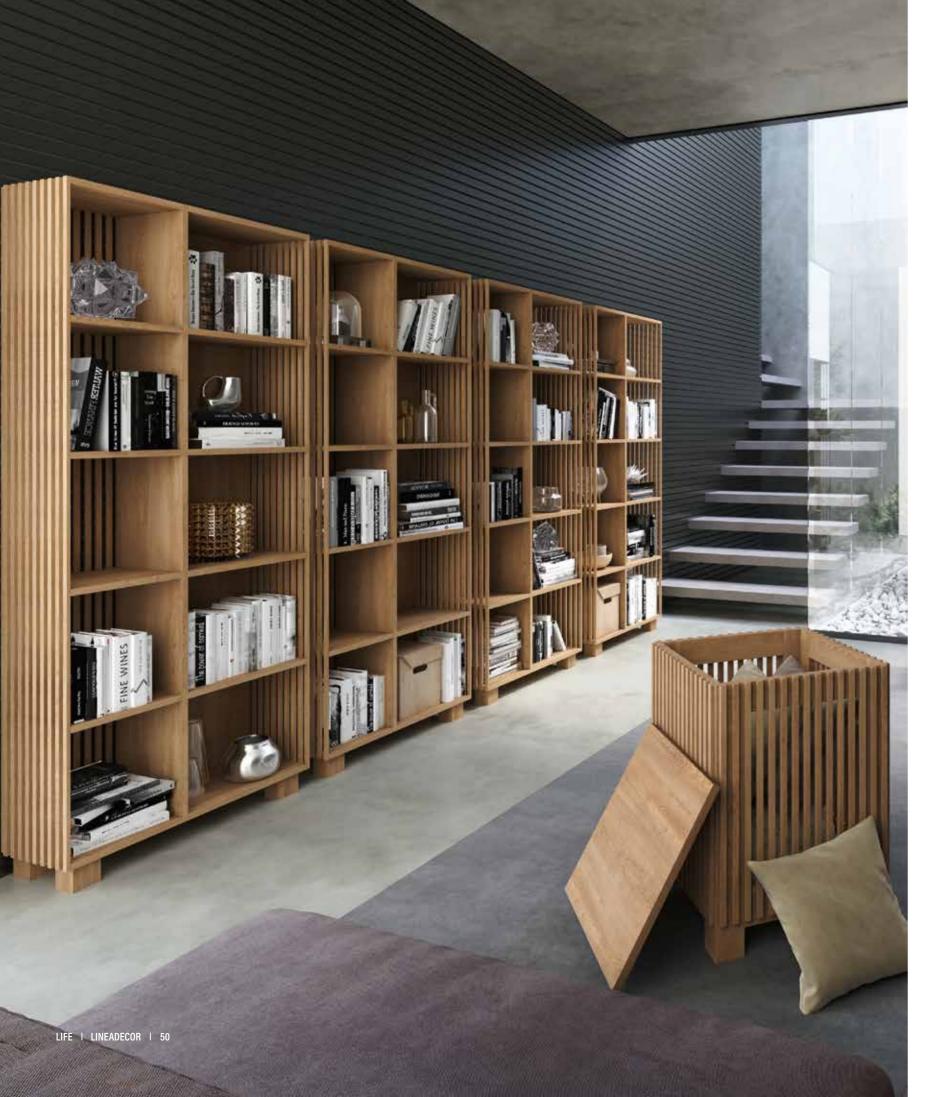

mondo coffee table solid oak w:58 d:58 h:41

mondo coffee table solid oak w:48 d:48 h:55

LIFE | LINEADECOR | 32

| 33

mondo bookcase solid oak w:75 d:39 h:92

mondo bookcase solid oak w:75 d:39 h:127

While creating simple and peaceful interiors with its curved lines, it combines naturalness and elegance in every detail.