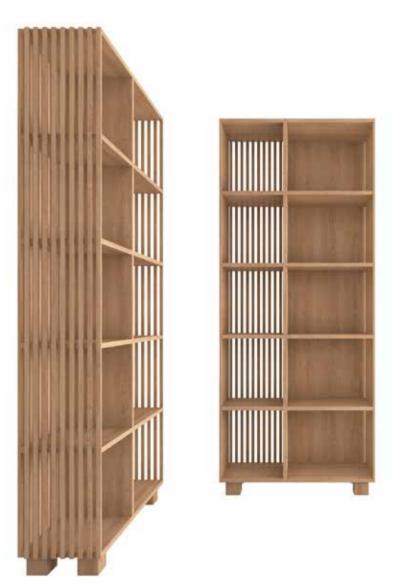

mondo coffee table solid oak w:58 d:58 h:41

mondo coffee table solid oak w:48 d:48 h:55

LIFE | LINEADECOR | 32

| 33

mondo bookcase solid oak w:75 d:39 h:92

mondo bookcase solid oak w:75 d:39 h:127

While creating simple and peaceful interiors with its curved lines, it combines naturalness and elegance in every detail.