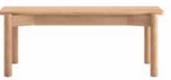

riga dining table solid oak table frame oak veneered top w:160 d:80 h:74

riga dining table solid oak table frame oak veneered top w:200 d:100 h:74

LIFE | LINEADECOR | 62 l 63